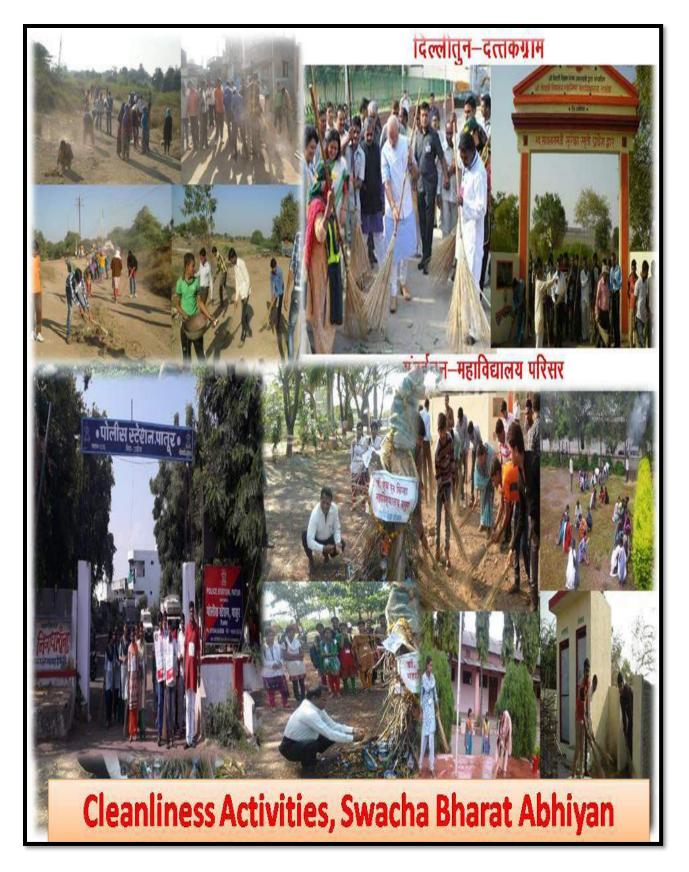

## **Contents**

| Sr. No.   | Content                          | Page No. |  |  |
|-----------|----------------------------------|----------|--|--|
| 1         | Self Declaration                 | 2        |  |  |
| Syllabu   | ıs                               |          |  |  |
| 1         | Syllabus on Professional Ethics, | 4-10     |  |  |
| 2         | Syllabus on Gender Sensitization | 11-12    |  |  |
| 3         | Syllabus on Human Values         | 13-21    |  |  |
| 4         | Environment and Sustainability,  | 22-50    |  |  |
| Activitie | es Conducted for the address     |          |  |  |
| 1         | Year 2021-22 to 2017-18          |          |  |  |
|           | Professional Ethics              |          |  |  |
|           | Gender Sensitization             | 51-75    |  |  |
|           | Human Values                     |          |  |  |
|           | Environment and Sustainability   |          |  |  |
|           |                                  |          |  |  |