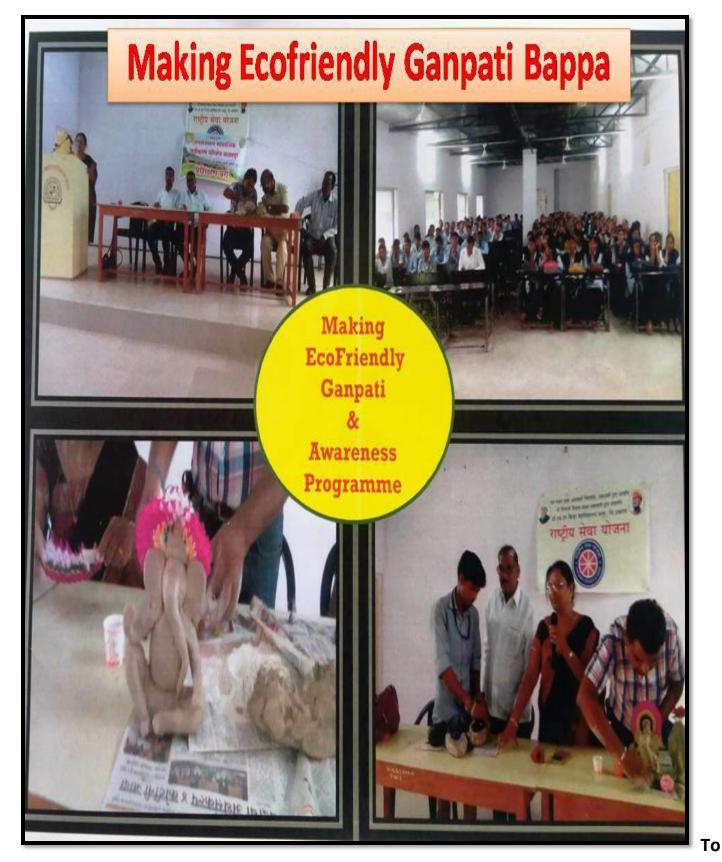

## **Contents**

| Sr. No.   | Content                          | Page No. |  |  |
|-----------|----------------------------------|----------|--|--|
| 1         | Self Declaration                 | 2        |  |  |
| Syllabu   | ıs                               |          |  |  |
| 1         | Syllabus on Professional Ethics, | 4-10     |  |  |
| 2         | Syllabus on Gender Sensitization | 11-12    |  |  |
| 3         | Syllabus on Human Values         | 13-21    |  |  |
| 4         | Environment and Sustainability,  | 22-50    |  |  |
| Activitie | es Conducted for the address     |          |  |  |
| 1         | Year 2021-22 to 2017-18          |          |  |  |
|           | Professional Ethics              |          |  |  |
|           | Gender Sensitization             | 51-75    |  |  |
|           | Human Values                     |          |  |  |
|           | Environment and Sustainability   |          |  |  |
|           |                                  |          |  |  |