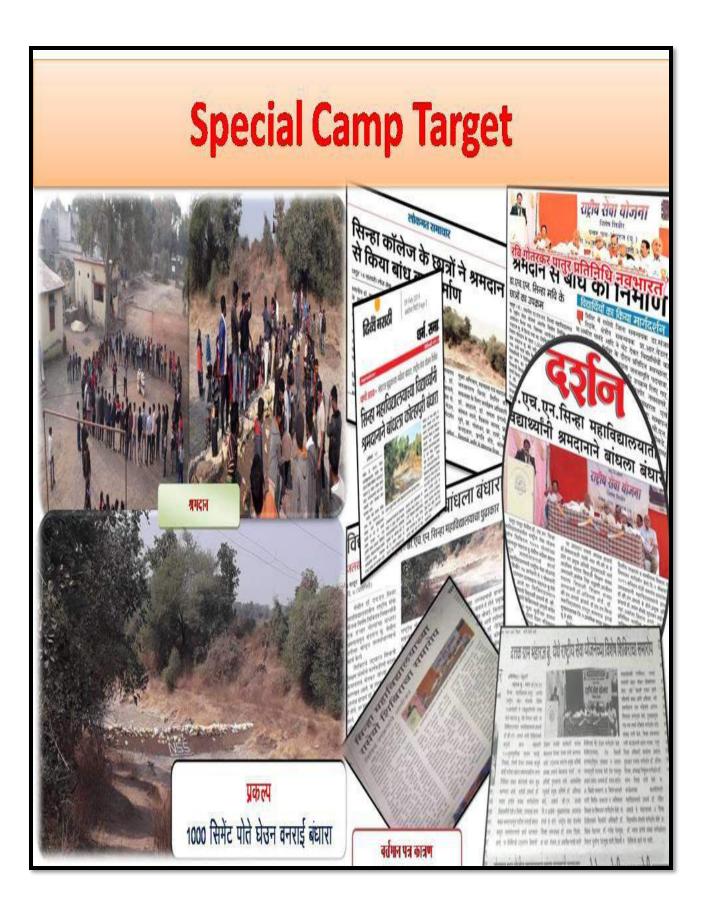

s regarding environmental issues. Saplings of Neem, Peepal, Gulmohor, Palm has been planted at campus. Students were participated in rally.



Health checkup camp was organized under PAC (Prathmik Arogya Kendra) Campaign by NSS.



Tree

plantation was organized under Mazi Vasundhara (My Earth) Campaign by NSS This Campaign was organized To make students aware of environmental issues and enrich their thought process regarding environmental issues. Saplings of Neem, Peepal, Gulmohor, Palm has been planted at campus. Students were participated in Mazi Vasundhara Campaign



Rain Water Harvesting project. Conducted by NSS, Department.



Tree plantation program conducted every year by NSS, Department.



## **NSS Actitivities**

सर्व शिक्षा अभियान शाळा बाहय विद्यार्थी सर्वे (पातुर तालुका)





# DEPARTMENTAL OTHER ACTIVITIES









**New Scheme Vichar Sabha** 

## Certificate







# **Special Camp Target**





NSS students actively participated in Swachchha Bharat Abhiyan .



News Paper Cuttings.