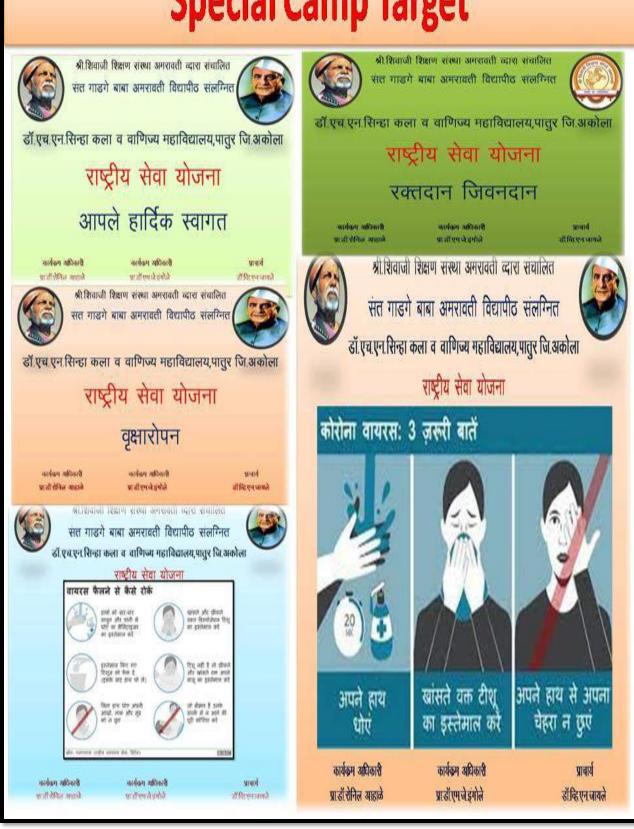

## CLASS/SEM B.COM.-III SEM-V

PROFESSIONAL ETHICS

PROSE:1 RATAN TATA 2 STEVE JOBS

SANT GADGE BABA AMRAVATI UNIVERSITY GAZETTE - 2019 - PART TWO - 135 Appendix - A B.Com. III Semester- V Compulsory English Marks: 40 Time: 2 Hours Prescribed Textbook: Horizons by Board of Editors Published by Orient Blackswan. CONTENTS UNIT I: PROSE AUTHOR Ratan Tata Steve Jobs Vijay Bhatkar 3 Black Money and the Black Economy C. Rammanohar Reddy 4 UNIT II : POETRY A Red, Red Rose Robert Burns 1 2 It is needless to ask the saint the caste to Kabir which he belongs P.B. Shelly Love's Philosophy 3 Andrew Marvell The Garden UNIT III: BUSINESS COMMUNICATION Computer Technology & Recent Concepts in Business ✓ Paperless office ✓ Video Conferencing ✓ E-Banking Communication Skills ✓ Public Speaking (Strategies for Effective Speaking, Types of Speeches) MARKING SCHEME <u>UNIT 1: Prose</u>: Any THREE out of FOUR Questions (3  $\times$  4 = 12 Marks) UNIT II : Poetry : Any THREE out of FOUR Questions (3 x 4 = 12 Marks ) UNIT III: Business Communication: Any TWO out of THREE Questions (2  $\times$  4 = 8 Marks ) 8 Multiple Choice Questions on Unit I & II (8 x 1 = 8 Marks) INTERNAL ASSESSMENT: Seminar Skill: 5 Marks Home Assignment: 5 Marks