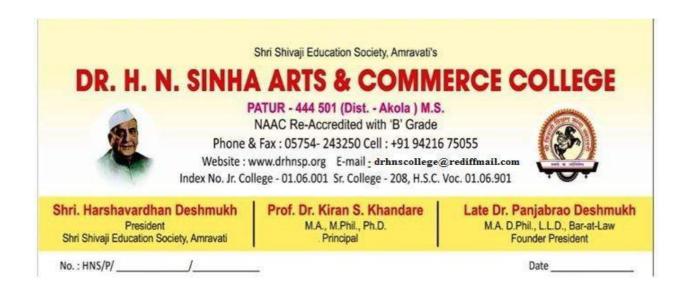

Hence this certificate is issued.

Dr. S. L. Khandel
IQAC Co-Ordinator
Dr. H. N. Sinha Arts &
Commerce College, Patur

PATUR Dist. Akola

Primoipali Dr. K. S. Khandare Dr. H. N. Sinha Arts & Commerce College, Patur