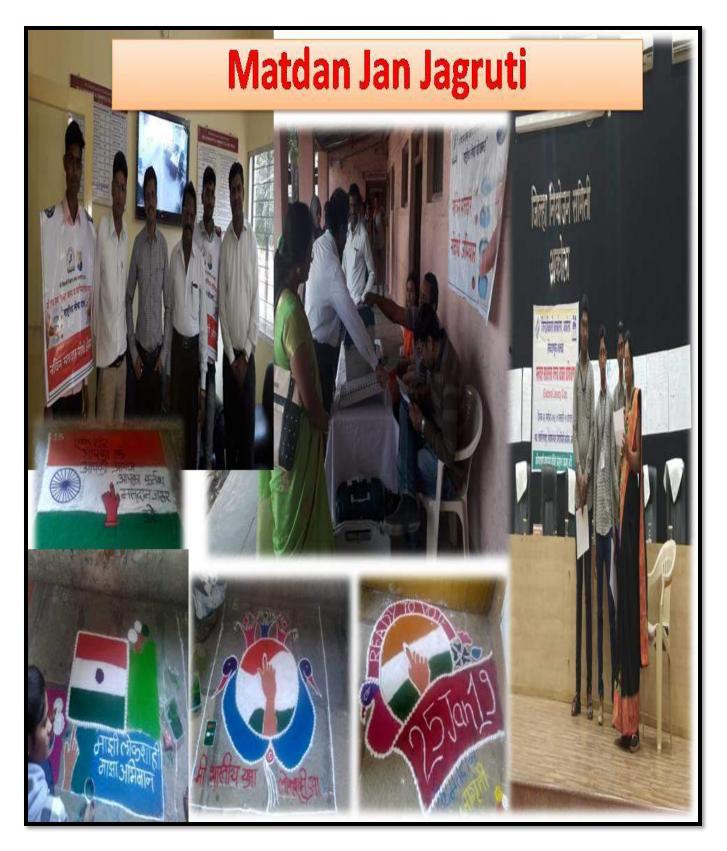

## **Contents**

| Sr. No.   | Content                          | Page No. |  |  |
|-----------|----------------------------------|----------|--|--|
| 1         | Self Declaration                 | 2        |  |  |
| Syllabu   | ıs                               |          |  |  |
| 1         | Syllabus on Professional Ethics, | 4-10     |  |  |
| 2         | Syllabus on Gender Sensitization | 11-12    |  |  |
| 3         | Syllabus on Human Values         | 13-21    |  |  |
| 4         | Environment and Sustainability,  | 22-50    |  |  |
| Activitie | es Conducted for the address     |          |  |  |
| 1         | Year 2021-22 to 2017-18          |          |  |  |
|           | Professional Ethics              |          |  |  |
|           | Gender Sensitization             | 51-75    |  |  |
|           | Human Values                     |          |  |  |
|           | Environment and Sustainability   |          |  |  |
|           |                                  |          |  |  |