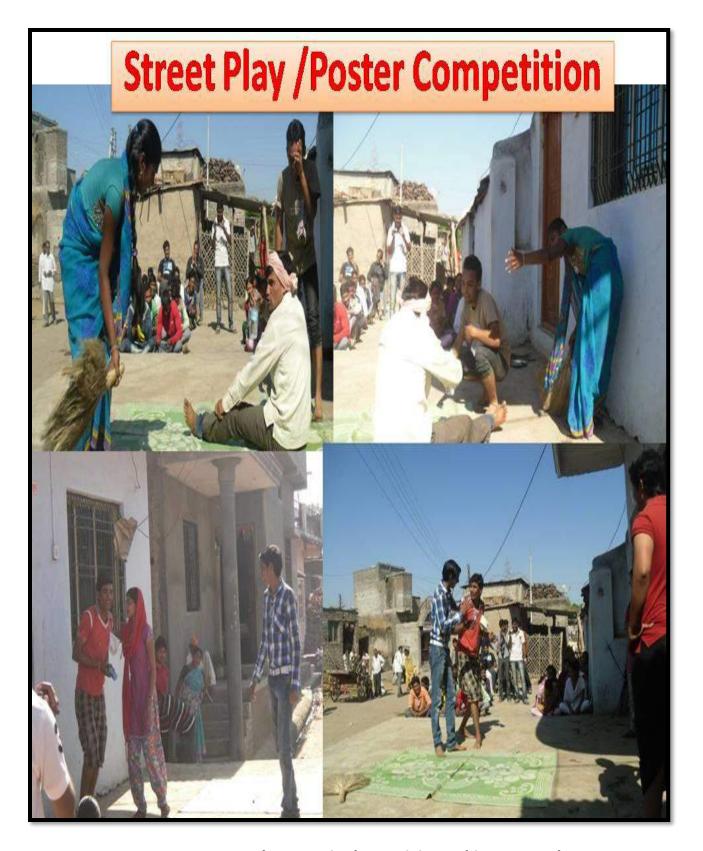

## **Contents**

| Sr. No.   | Content                          | Page No. |  |  |
|-----------|----------------------------------|----------|--|--|
| 1         | Self Declaration                 | 2        |  |  |
| Syllabu   | ıs                               |          |  |  |
| 1         | Syllabus on Professional Ethics, | 4-10     |  |  |
| 2         | Syllabus on Gender Sensitization | 11-12    |  |  |
| 3         | Syllabus on Human Values         | 13-21    |  |  |
| 4         | Environment and Sustainability,  | 22-50    |  |  |
| Activitie | es Conducted for the address     |          |  |  |
| 1         | Year 2021-22 to 2017-18          |          |  |  |
|           | Professional Ethics              |          |  |  |
|           | Gender Sensitization             | 51-75    |  |  |
|           | Human Values                     |          |  |  |
|           | Environment and Sustainability   |          |  |  |
|           |                                  |          |  |  |