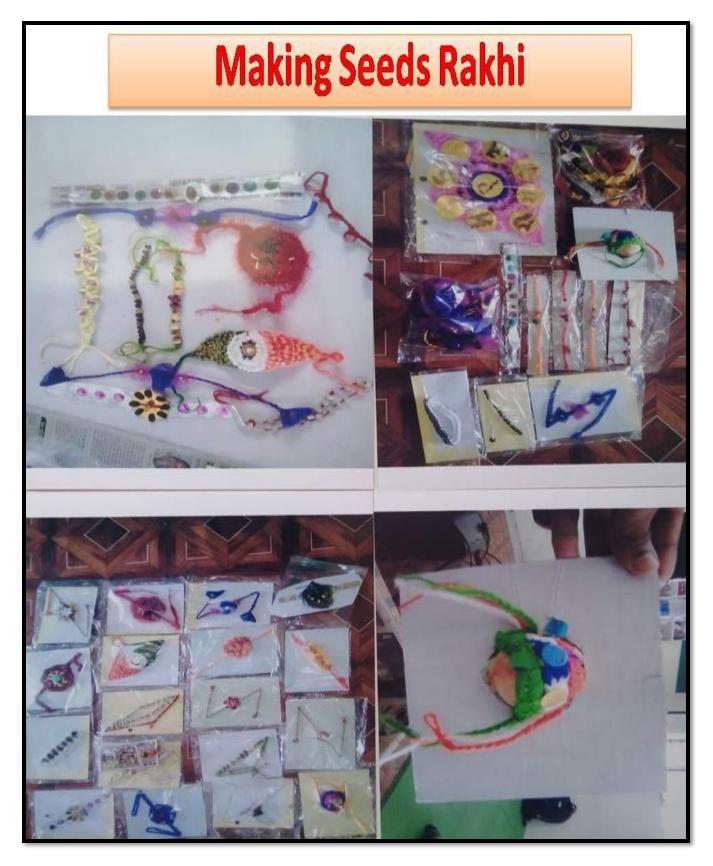

## **Contents**

| Sr. No.   | Content                          | Page No. |  |  |
|-----------|----------------------------------|----------|--|--|
| 1         | Self Declaration                 | 2        |  |  |
| Syllabu   | ıs                               |          |  |  |
| 1         | Syllabus on Professional Ethics, | 4-10     |  |  |
| 2         | Syllabus on Gender Sensitization | 11-12    |  |  |
| 3         | Syllabus on Human Values         | 13-21    |  |  |
| 4         | Environment and Sustainability,  | 22-50    |  |  |
| Activitie | es Conducted for the address     |          |  |  |
| 1         | Year 2021-22 to 2017-18          |          |  |  |
|           | Professional Ethics              |          |  |  |
|           | Gender Sensitization             | 51-75    |  |  |
|           | Human Values                     |          |  |  |
|           | Environment and Sustainability   |          |  |  |
|           |                                  |          |  |  |