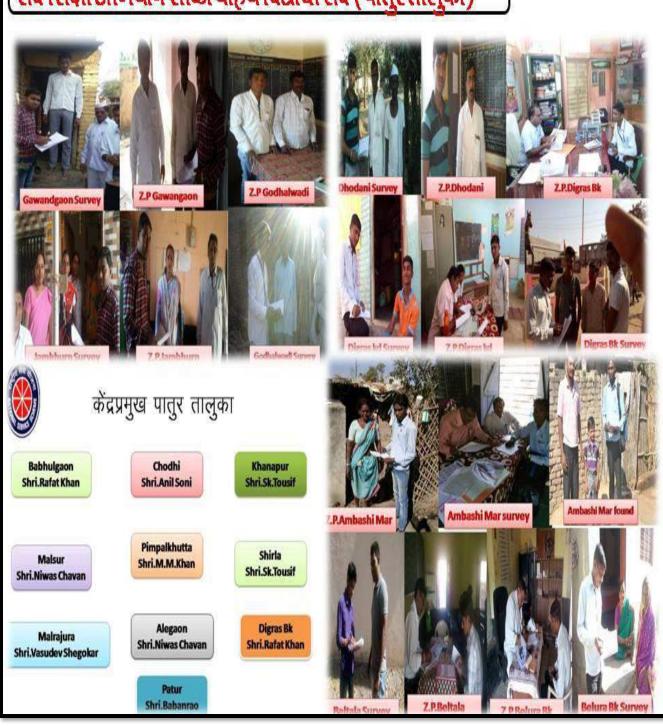

ess regarding environmental issues. Saplings of Neem, Peepal, Gulmohor, Palm has been planted at campus. Students were participated in rally.



Health checkup camp was organized under PAC (Prathmik Arogya Kendra) Campaign by NSS.



Tree

plantation was organized under Mazi Vasundhara (My Earth) Campaign by NSS This Campaign was organized To make students aware of environmental issues and enrich their thought process regarding environmental issues. Saplings of Neem, Peepal, Gulmohor, Palm has been planted at campus. Students were participated in Mazi Vasundhara Campaign



Rain Water Harvesting project. Conducted by NSS, Department.



Tree plantation program conducted every year by NSS, Department.



## **NSS Actitivities**

सर्व शिक्षा अभियान शाळा बाहय विद्यार्थी सर्वे (पातुर तालुका)





# DEPARTMENTAL OTHER ACTIVITIES









**New Scheme Vichar Sabha** 

## Certificate







# **Special Camp Target**





NSS students actively participated in Swachchha Bharat Abhiyan .



News Paper Cuttings.