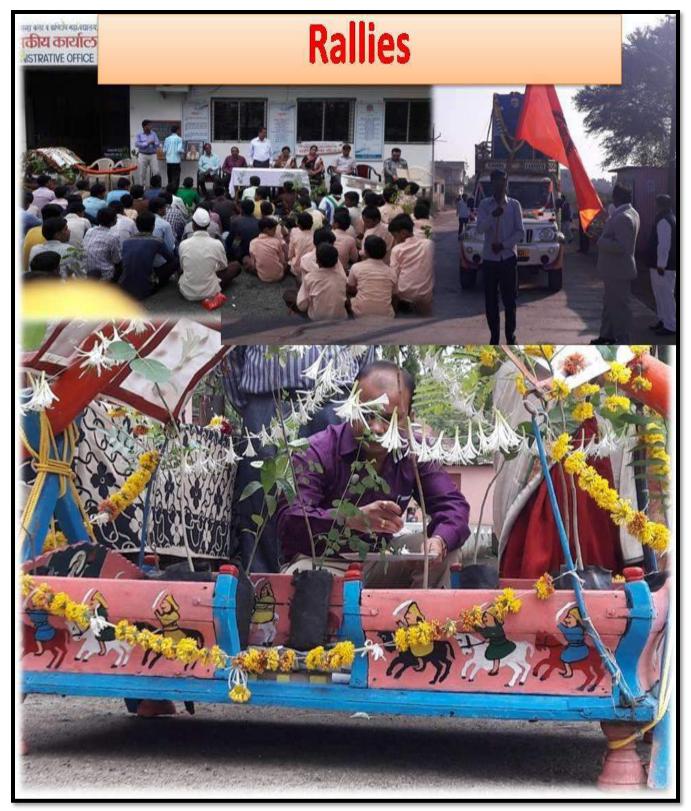

## **Contents**

| Sr. No.   | Content                          | Page No. |  |  |
|-----------|----------------------------------|----------|--|--|
| 1         | Self Declaration                 | 2        |  |  |
| Syllabu   | ıs                               |          |  |  |
| 1         | Syllabus on Professional Ethics, | 4-10     |  |  |
| 2         | Syllabus on Gender Sensitization | 11-12    |  |  |
| 3         | Syllabus on Human Values         | 13-21    |  |  |
| 4         | Environment and Sustainability,  | 22-50    |  |  |
| Activitie | es Conducted for the address     |          |  |  |
| 1         | Year 2021-22 to 2017-18          |          |  |  |
|           | Professional Ethics              |          |  |  |
|           | Gender Sensitization             | 51-75    |  |  |
|           | Human Values                     |          |  |  |
|           | Environment and Sustainability   |          |  |  |
|           |                                  |          |  |  |