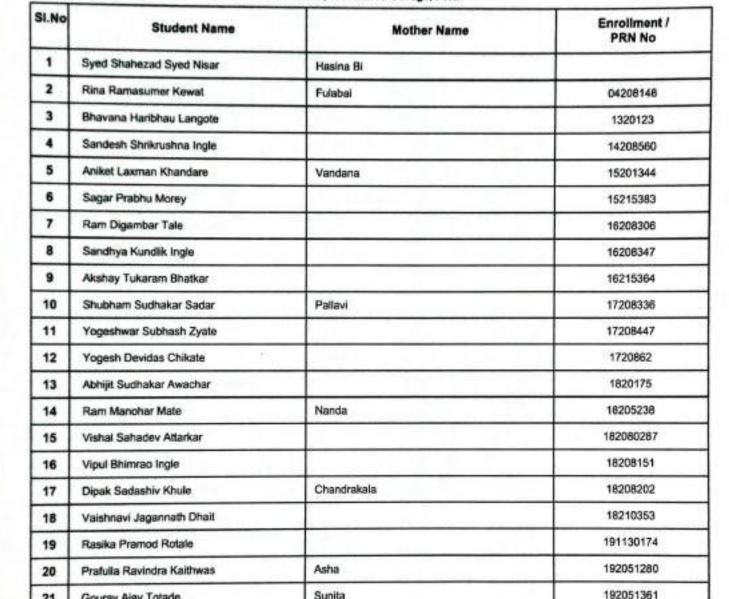

महोदय/महोदया,

उपरोक्त संदर्भांकित पत्रान्वये आपणाकडून सत्र २०११- २०११ मध्ये प्रवेश दिलेल्या विद्यार्थ्यांची नामांकनासाठी सादर केलेल्या विद्यार्थ्यांच्या कागदपत्रांची तपासणी करण्यात आली असून नामांकनास पात्र असलेल्या <u>734</u> विद्यार्थ्यांचे नामांकन करण्यात येत आहे व नामांकन क्रमांक तालीका अ वर दर्शविण्यात आले आहेत.

ज्या विद्यार्थ्यांच्या दस्तऐवजांमध्ये तृटी आहेत त्यांची नांवे परिशिष्ठ अ मधील स्तंभ क्रं.३ मध्ये दर्शविण्यात आले असून तृटीचे स्वरुप परिशिष्ट व मध्ये दर्शविण्यात आले आहे. ज्या विद्यार्थ्यांच्या किरकोळ स्वरूपाच्या तृटी आहेत त्यांचे अ यादीमध्ये दर्शविलेले नामांकन सदर तृटींची पुतता होईपर्यंत तात्पुरत्या स्वरूपात राहील. या सर्व तृटींची पूर्तता दि. — द्वा अति करून घ्यावी. त्यानंतरच तृटीतील विद्यार्थ्यांचे नामांकन करता येईल व तात्पुरते नामांकन कायम समजण्यात येईल.