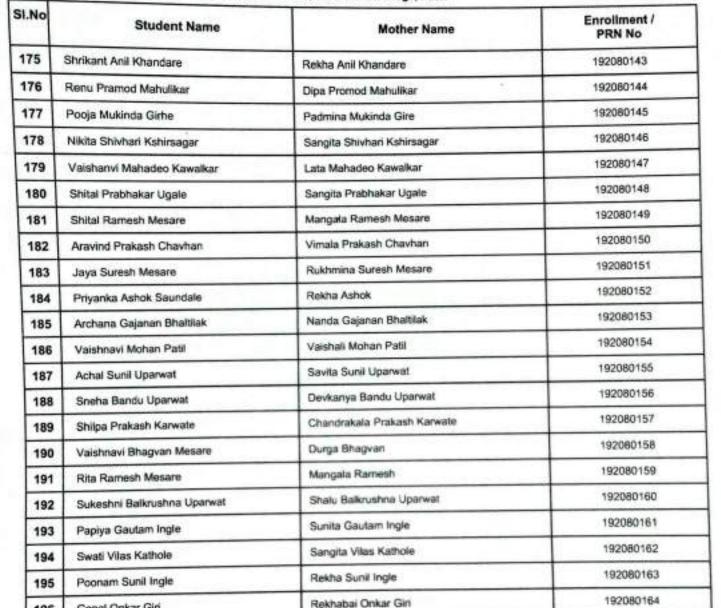

a Dhore   | 192080139                               |
| 172   | Sneha Dattatry Kharate     | Rekha Dattatry Kharate   | 192080140                               |
| 173   | Ankush Daryasing Solanke   | Renuka Daryasing Solanke | 192080141                               |
| 174   | Sham Sanjay Chahakar       | Sangita Sanjay Chahakar  | 192060142                               |

COURSE NAME: - Bachelor of Arts (Semester Pattern)

Academic Session - 2020-19( First Semester )

DATE: 24/02/ 2023 1:16:49 PM

Gopal Onkar Giri

Asha Dinesh Sonone

Gajanan Kasandas Rathod

Sajan Raghunath Shegar

Abhishek Pundlik Dhokane

Mahesh Arjun Balkar

Laxmi Sunil Ghaywat

Kiran Vilas Chincholkar

196

197

198

199

200

201

202

203

COLLEGE CODE / NAME : 208 Dr. H. N. Sinha Arts, Commerce College, Patur



Bebi Dinesh Sonone

Savita Arjun Balkar

Mayavati Sunit

Maina Kasandas Rathod

Rekha Pundlik Dhokane

Bebi Vilas Chincholkar

Chandrabhaga Raghunath Shegar



192080165

192080166

192080167

192080168

192080169

192080170

192060171

COURSE NAME: - Bachelor of Arts (Semester Pattern)

Academic Session - 2020-19( First Semester )

DATE: 24/02/ 2023 1:16:49 PM







COURSE NAME : - Bachelor of Arts (Semester Pattern)

Academic Session - 2020-19( First Semester )

DATE: 24/02/ 2023 1:16:49 PM



| SI.No | Student Name                        | Mother Name              | Enrollment / |
|-------|-------------------------------------|--------------------------|--------------|
| 233   | Saurabh Namdeo Ingle                | Sadhana Namdeo Ingle     | PRN No       |
| 234   | Ashish Sanjay Mo