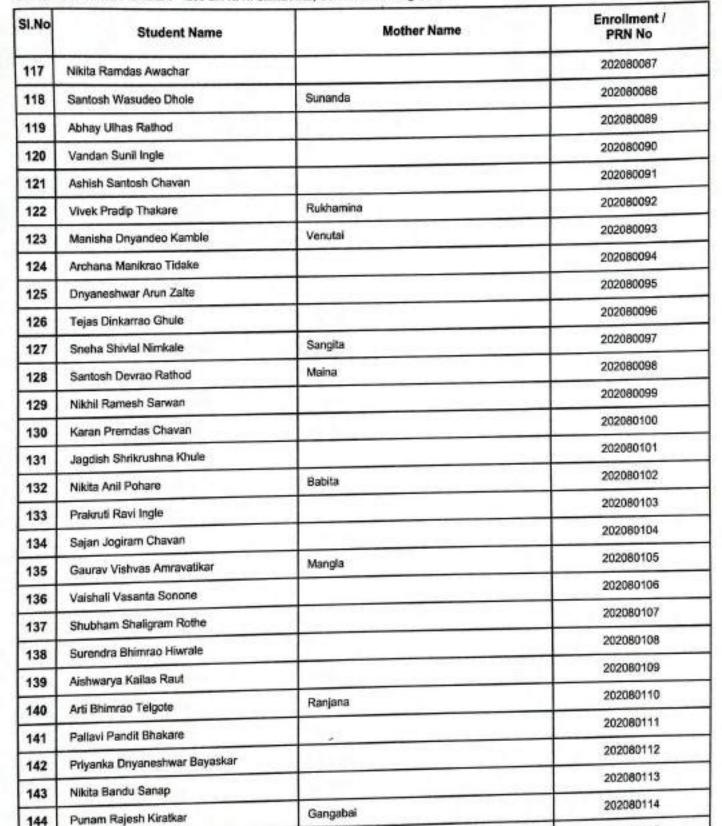

महोदय/महोदया,

उपरोक्त संदर्भांकित पत्रान्वये आपणाकडून सत्र २०११- २०११ मध्ये प्रवेश दिलेल्या विद्यार्थ्यांची नामांकनासाठी सादर केलेल्या विद्यार्थ्यांच्या कागदपत्रांची तपासणी करण्यात आली असून नामांकनास पात्र असलेल्या <u>734</u> विद्यार्थ्यांचे नामांकन करण्यात येत आहे व नामांकन क्रमांक तालीका अ वर दर्शविण्यात आले आहेत.

ज्या विद्यार्थ्यांच्या दस्तऐवजांमध्ये तृटी आहेत त्यांची नांवे परिशिष्ठ अ मधील स्तंभ क्रं.३ मध्ये दर्शविण्यात आले असून तृटीचे स्वरुप परिशिष्ट व मध्ये दर्शविण्यात आले आहे. ज्या विद्यार्थ्यांच्या किरकोळ स्वरूपाच्या तृटी आहेत त्यांचे अ यादीमध्ये दर्शविलेले नामांकन सदर तृटींची पुतता होईपर्यंत तात्पुरत्या स्वरूपात राहील. या सर्व तृटींची पूर्तता दि. — द्वा अति करून घ्यावी. त्यानंतरच तृटीतील विद्यार्थ्यांचे नामांकन करता येईल व तात्पुरते नामांकन कायम समजण्यात येईल.