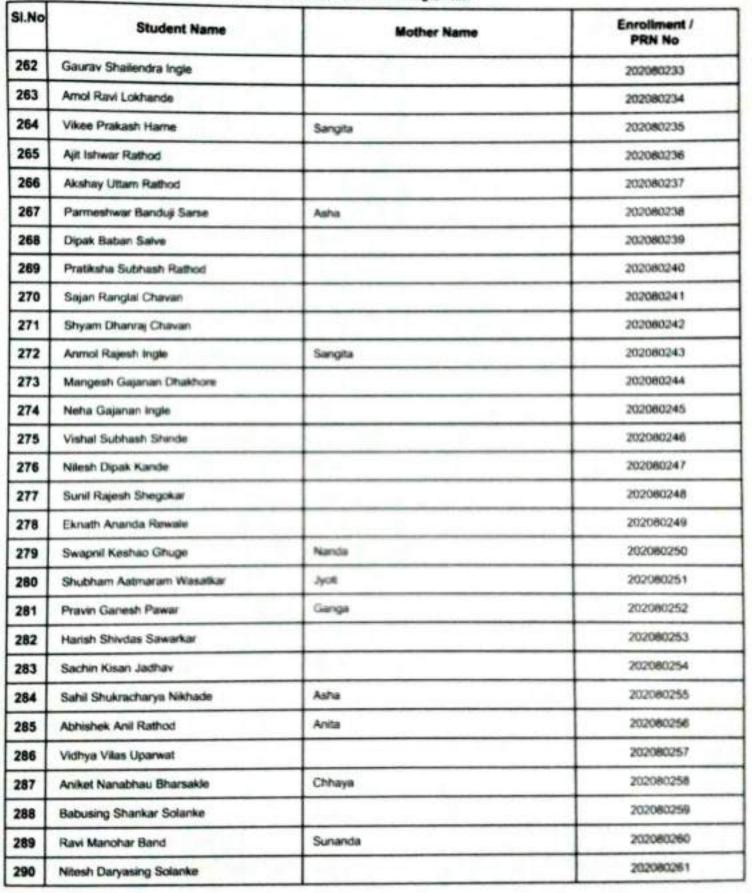

|
| 254  | Jeevan Shantaram Gawai           |             | 202080225              |
| 255  |                                  | Kalpana     | 202080226              |
| 256  |                                  |             | 202080227              |
| -    | -                                |             | 202080228              |
| 257  | The restriction of the Committee |             | 202080229              |
| 258  |                                  |             | 202080230              |
| 259  | The solution voice page          |             | 202080231              |
| 260  |                                  |             | 202080232              |

COURSE NAME : - Bachelor of Arts (Semester Pattern)

Academic Session - 2020-21( First Semester )

DATE: 24/02/ 2023 1:30:40 PM





COURSE NAME : - Bachelor of Arts (Semester Pattern)

Academic Session - 2020-21( First Semester )



DATE: 24/02/ 2023 1:30:40 PM

| SI.No | Student Name                      | Mother Name | Enrollment /<br>PRN No |
|-------|-----------------------------------|-------------|------------------------|
| 291   | Vaibhav Devaman Lahole            | Kusum       | 202080262              |
| 292   | Rushikesh Manohar Ingle           |             | 202080263              |
| 293   | Sachin Yashwant Rathod            | Manda       | 202080264              |
| 294   | Manish Supinah Sirsat             |             | 202080265              |
| 295   | Priya Sunil Rathod                |             | 202080266              |
| 296   | Chhaya Santosh Pawar              |             | 202080267