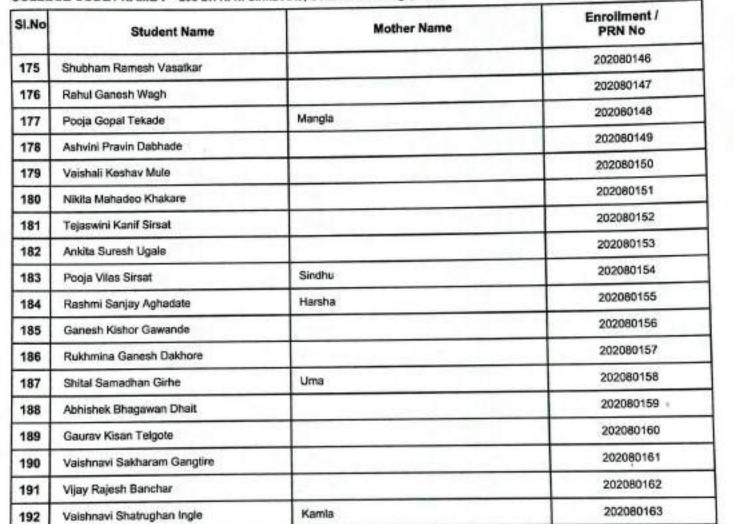

महोदय/महोदया,

उपरोक्त संदर्भांकित पत्रान्वये आपणाकडून सत्र २०११- २०११ मध्ये प्रवेश दिलेल्या विद्यार्थ्यांची नामांकनासाठी सादर केलेल्या विद्यार्थ्यांच्या कागदपत्रांची तपासणी करण्यात आली असून नामांकनास पात्र असलेल्या <u>734</u> विद्यार्थ्यांचे नामांकन करण्यात येत आहे व नामांकन क्रमांक तालीका अ वर दर्शविण्यात आले आहेत.

ज्या विद्यार्थ्यांच्या दस्तऐवजांमध्ये तृटी आहेत त्यांची नांवे परिशिष्ठ अ मधील स्तंभ क्रं.३ मध्ये दर्शविण्यात आले असून तृटीचे स्वरुप परिशिष्ट व मध्ये दर्शविण्यात आले आहे. ज्या विद्यार्थ्यांच्या किरकोळ स्वरूपाच्या तृटी आहेत त्यांचे अ यादीमध्ये दर्शविलेले नामांकन सदर तृटींची पुतता होईपर्यंत तात्पुरत्या स्वरूपात राहील. या सर्व तृटींची पूर्तता दि. — द्वा अति करून घ्यावी. त्यानंतरच तृटीतील विद्यार्थ्यांचे नामांकन करता येईल व तात्पुरते नामांकन कायम समजण्यात येईल.