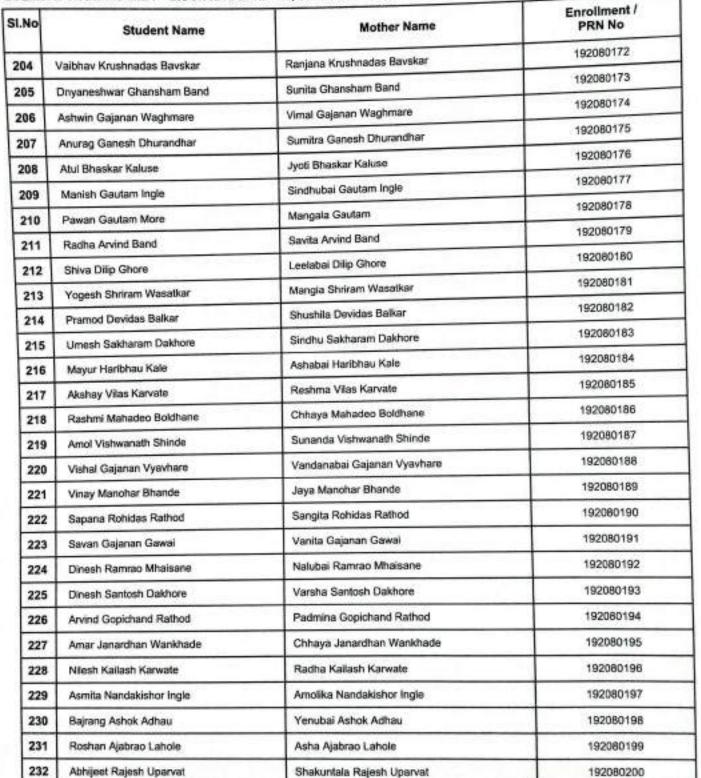

|

COURSE NAME: - Bachelor of Arts (Semester Pattern)

Academic Session - 2020-19( First Semester )

DATE: 24/02/ 2023 1:16:49 PM

Gopal Onkar Giri

Asha Dinesh Sonone

Gajanan Kasandas Rathod

Sajan Raghunath Shegar

Abhishek Pundlik Dhokane

Mahesh Arjun Balkar

Laxmi Sunil Ghaywat

Kiran Vilas Chincholkar

196

197

198

199

200

201

202

203

COLLEGE CODE / NAME : 208 Dr. H. N. Sinha Arts, Commerce College, Patur



Bebi Dinesh Sonone

Savita Arjun Balkar

Mayavati Sunit

Maina Kasandas Rathod

Rekha Pundlik Dhokane

Bebi Vilas Chincholkar

Chandrabhaga Raghunath Shegar



192080165

192080166

192080167

192080168

192080169

192080170

192060171

COURSE NAME: - Bachelor of Arts (Semester Pattern)

Academic Session - 2020-19( First Semester )

DATE: 24/02/ 2023 1:16:49 PM







COURSE NAME : - Bachelor of Arts (Semester Pattern)

Academic Session - 2020-19( First Semester )

DATE: 24/02/ 2023 1:16:49 PM



| SI.No | Student Name                        | Mother Name              | Enrollment / |
|-------|-------------------------------------|--------------------------|--------------|
| 233   | Saurabh Namdeo Ingle                | Sadhana Namdeo Ingle     | PRN No       |
| 234   | Ashish Sanjay Mohite                |                          | 192080201    |
| 235   | Gaurao Vijay Thorat                 | Sukhamabai Sanjay Mohite | 192080202    |
| 236   | Vijay Ambadas Dhale                 | Vijaymala Vijay Thorat   | 192080203    |
| 237   | Yogesh Sudhakar Molkar              | Mala Ambadas Dhale       | 192080204    |
| 238   |