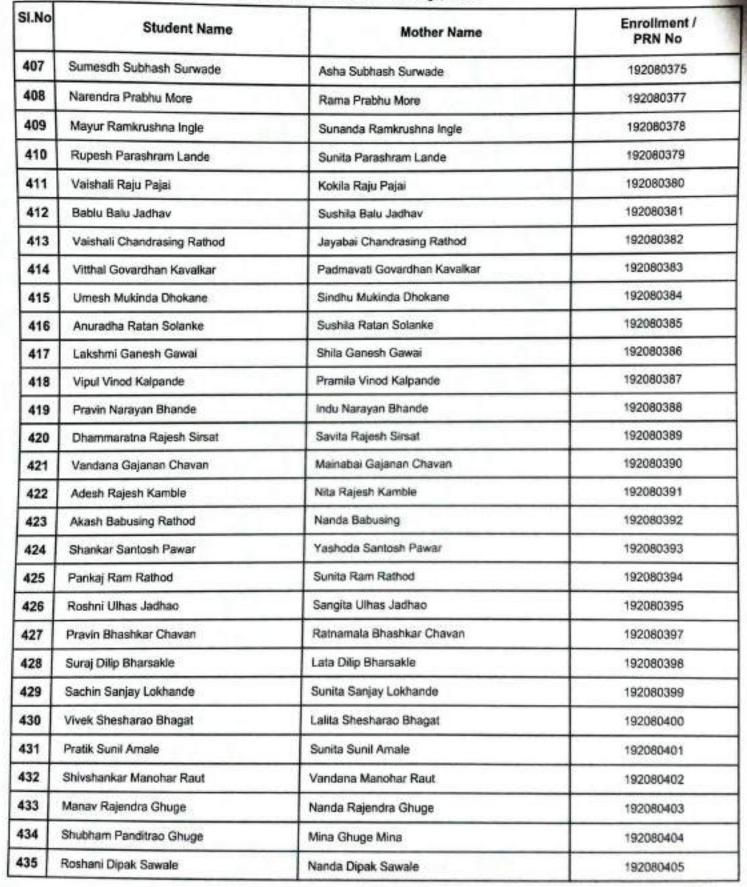

महोदय/महोदया,

उपरोक्त संदर्भांकित पत्रान्वये आपणाकडून सत्र २०११- २०११ मध्ये प्रवेश दिलेल्या विद्यार्थ्यांची नामांकनासाठी सादर केलेल्या विद्यार्थ्यांच्या कागदपत्रांची तपासणी करण्यात आली असून नामांकनास पात्र असलेल्या <u>734</u> विद्यार्थ्यांचे नामांकन करण्यात येत आहे व नामांकन क्रमांक तालीका अ वर दर्शविण्यात आले आहेत.

ज्या विद्यार्थ्यांच्या दस्तऐवजांमध्ये तृटी आहेत त्यांची नांवे परिशिष्ठ अ मधील स्तंभ क्रं.३ मध्ये दर्शविण्यात आले असून तृटीचे स्वरुप परिशिष्ट व मध्ये दर्शविण्यात आले आहे. ज्या विद्यार्थ्यांच्या किरकोळ स्वरूपाच्या तृटी आहेत त्यांचे अ यादीमध्ये दर्शविलेले नामांकन सदर तृटींची पुतता होईपर्यंत तात्पुरत्या स्वरूपात राहील. या सर्व तृटींची पूर्तता दि. — द्वा अति करून घ्यावी. त्यानंतरच तृटीतील विद्यार्थ्यांचे नामांकन करता येईल व तात्पुरते नामांकन कायम समजण्यात येईल.