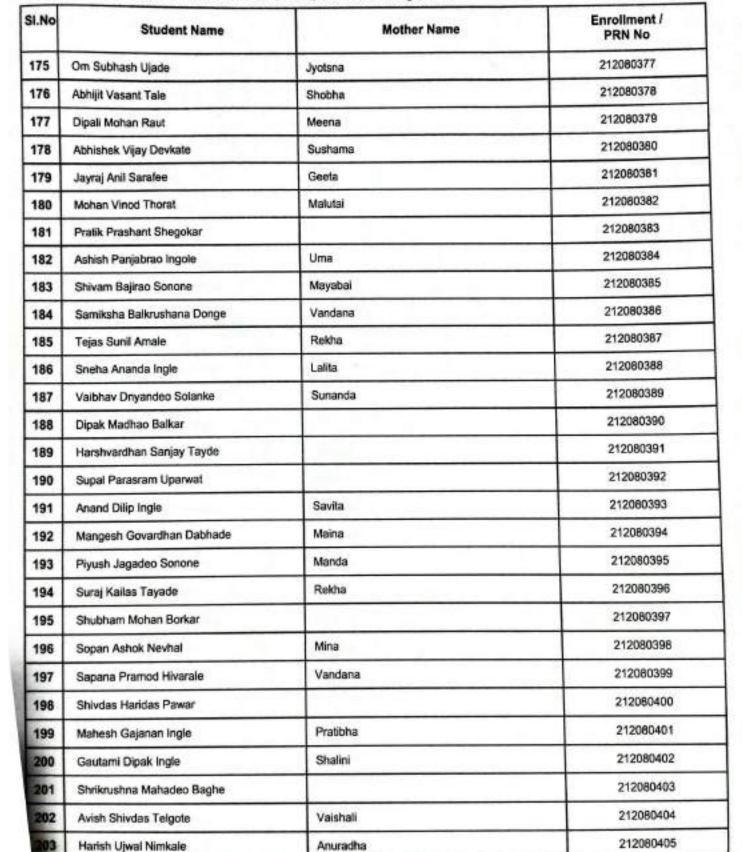

| Mina                  | 212080397              |
| 197   | Sapana Pramod Hivarale     |                       | 212080398              |
| 198   | Shivdas Haridas Pawar      | Vandana               | 212080399              |
| 199   | Mahesh Gajanan Ingle       | Destible              | 212080400              |
| 200   | Gautami Dipak Ingle        | Pratibha              | 212080401              |
| 201   | Shrikrushna Mahadeo Baghe  | Shalini               | 212080402              |
| 202   | Avish Shivdas Telgote      | Velder                | 212080403              |
| 203   | Harish Ujwal Nimkale       | Vaishalii<br>Anuradha | 212080404<br>212080405 |



COURSE NAME: - Bachelor of Arts (Semester Pattern)

Academic Session - 2022-21( First Semester )

DATE: 24/02/ 2023 1:47:09 PM







COURSE NAME : - Bachelor of Arts (Semester Pattern)

Academic Session - 2022-21( First Semester )

DATE: 24/02/ 2023 1:47:09 PM

COLLEGE CODE / NAME .



| SI.No | Student Name                | Mother Name | Enrollment /<br>PRN No |
|-------|-----------------------------|-------------|------------------------|
| 204   | Pavan Pradip Jadhav         |             | 212080406              |
| 205   | Ravindra Rajesh Jadhav      |             | 212080407              |
| 206   | Sahil Dipak Ingle           | Varsha      | 212080409              |
| 207   | Gaurav Manohar Raut         | Vandana     | 212080410              |
| 208   | Dipali Dayaram Raut         | Arati       | 212080411              |
| 209   | Ashwani Ashok Makode        |             | 212080412              |
| 210