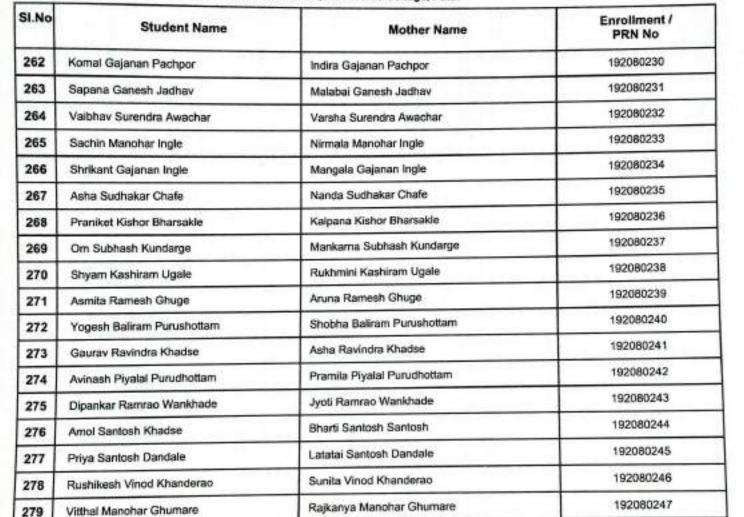

|
| 59    | Maroti Sanjay Shinde                | Nanda Sanjay Shinde      | 192080227    |
| 60    | Vaishnavi Suresh Gunjkar            | Lalita Suresh Gunjkar    | 192080228    |
| 61    | Laxman Dasharath Shinde             | Sangita Dasharath Shinde | 192080229    |



COURSE NAME : - Bachelor of Arts (Semester Pattern)

Academic Session - 2020-19( First Semester )

DATE: 24/02/ 2023 1:16:49 PM

Chetan Sudhesh Gawande

Dipak Gorakhnath Dhande

Shekhar Devidas Ratale

Juleey Rajendra Karvate

Suvarna Ashok Pohare

Ganesh Devidas Chavan

Roshan Latip Sayyed

Pratik Ananta Mhaisane

Hariom Padmakar Bharti

Sanket Gajanan Bhagat

Dnyaneshwar Ramkrishna Tambde

280

281

282

283

284

285

286

287

288

289

290

COLLEGE CODE / NAME: 208 Dr. H. N. Sinha Arts, Commerce College, Patur



Sunita Sudhesh Gawande

Pushpa Devidas Ratale

Jaee Rajendra Karvate

Padma Ashok Pohare

Pramila Devidas Chavan

Sumantai Latip Sayyed

Anita Ananta Mhaisane

Nirmala Ramkrishna Tambde

Mangala Padmakar Bharti

Laxmi Gajanan Bhagat

Ratnamala Gorakhnath Dhande

192080248

192080249

192080250

192080251

192080252

192080253

192080254

192080255

192080256

192080257

192080258



COURSE NAME : - Bachelor of Arts (Semester Pattern)

Academic Session - 2020-19( First Semester )

DATE: 24/02/ 2023 1:16:49 PM







COURSE NAME: - Bachelor of Arts (Semester Pattern)

Academic Session - 2020-19( First Semester )

DATE: 24/02/ 2023 1:16:49 PM

| SI.No | Student Name               | Mother Name                | Enrollment /<br>PRN No |
|-------|----------------------------|------------------