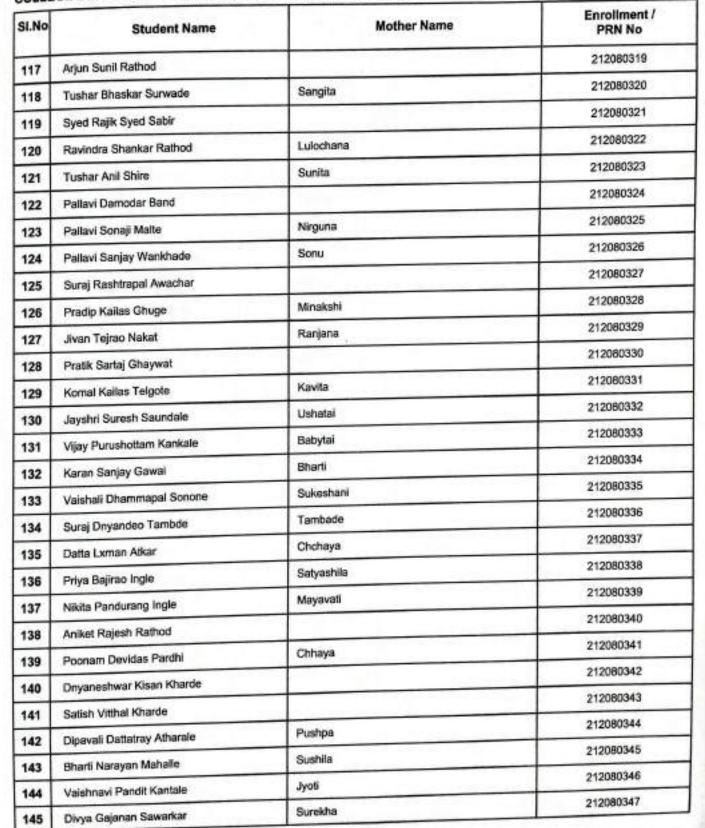

ngla      | 212080310              |
| 109   | Abhishek Sanjay Chavan      | Ratnamala   | 212080311              |
| 110   | Mina Bhagvanrao Ghuge       | Mangla      | 212080312              |
| 111   | Rutika Kacharu Sirsat       |             | 212080313              |
| 112   | Harshal Vinod Parde         | Savita      | 212080314              |
| 113   | Suraj Vilas Karawate        | Rita        | 212080315              |
| 114   | Saurabh Jagdish Kaldate     | Sunita      | 212080316              |
| 115   | Shivam Premsing Thakur      | Lalita      | 212080317              |
| 116   | Prashant Ramesh Undal       | Sharda      | 212080318              |



COURSE NAME: - Bachelor of Arts (Semester Pattern)

Academic Session - 2022-21( First Semester )

DATE: 24/02/ 2023 1:47:09 PM





COURSE NAME : - Bachelor of Arts (Semester Pattern)

Academic Session - 2022-21( First Semester )



DATE: 24/02/ 2023 1:47:09 PM

| SI.No | Student Name               | Mother Name | Enrollment /<br>PRN No |
|-------|----------------------------|-------------|------------------------|
| 146   | Ganesh Santosh Pandav      |             | 212080348              |
| 147   | Swati Rajendra Gandre      | Chanda      | 212080349              |
| 148   | Rani Gulabrao Metkar       |             | 212080350              |
| 149   | Sakshi Virendra Hanumante  | Bharti      | 212080351              |
| 150   | Shrikant Ananta Manjare    |             | 212080352              |
| 151   | Sagar Santosh Rathod       | Devka       | 212080353              |
| 152   | Karan Balu Khillare        | Pa