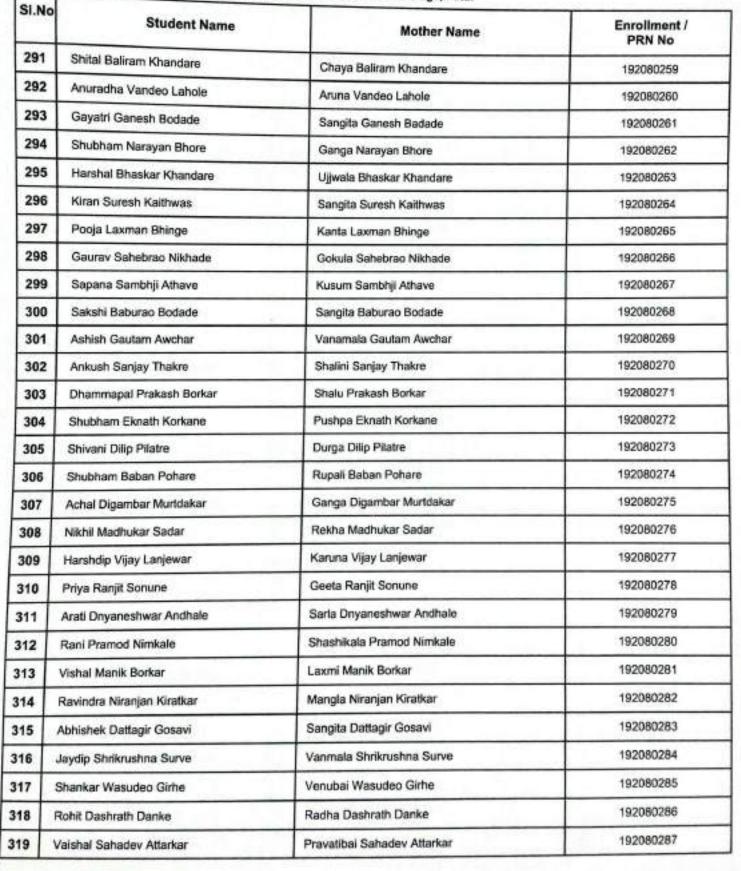

k Pohare

Ganesh Devidas Chavan

Roshan Latip Sayyed

Pratik Ananta Mhaisane

Hariom Padmakar Bharti

Sanket Gajanan Bhagat

Dnyaneshwar Ramkrishna Tambde

280

281

282

283

284

285

286

287

288

289

290

COLLEGE CODE / NAME: 208 Dr. H. N. Sinha Arts, Commerce College, Patur



Sunita Sudhesh Gawande

Pushpa Devidas Ratale

Jaee Rajendra Karvate

Padma Ashok Pohare

Pramila Devidas Chavan

Sumantai Latip Sayyed

Anita Ananta Mhaisane

Nirmala Ramkrishna Tambde

Mangala Padmakar Bharti

Laxmi Gajanan Bhagat

Ratnamala Gorakhnath Dhande

192080248

192080249

192080250

192080251

192080252

192080253

192080254

192080255

192080256

192080257

192080258



COURSE NAME : - Bachelor of Arts (Semester Pattern)

Academic Session - 2020-19( First Semester )

DATE: 24/02/ 2023 1:16:49 PM







COURSE NAME: - Bachelor of Arts (Semester Pattern)

Academic Session - 2020-19( First Semester )

DATE: 24/02/ 2023 1:16:49 PM

| SI.No | Student Name               | Mother Name                | Enrollment /<br>PRN No |
|-------|----------------------------|----------------------------|------------------------|
| 320   | Nagesh Baban Gadekar       | Durga Baban Gadekar        | 192080288              |
| 321   | Sumedh Anuraj Chotmal      | Sarita Anuraj Chotmal      | 192080289              |
| 322   | Vijay Gajanan Tayde        | Asha Gajanan Tayde         | 192080290              |
| 323   | Aishwarya Himmatrao Ghuge  | Savita Himmatrao Ghuge     | 192080291              |
| 324   | Vikrant Balkrushna Sarode  | Rachana Balkrushna Sarode  | 192080292              |
| 325   | Shiva