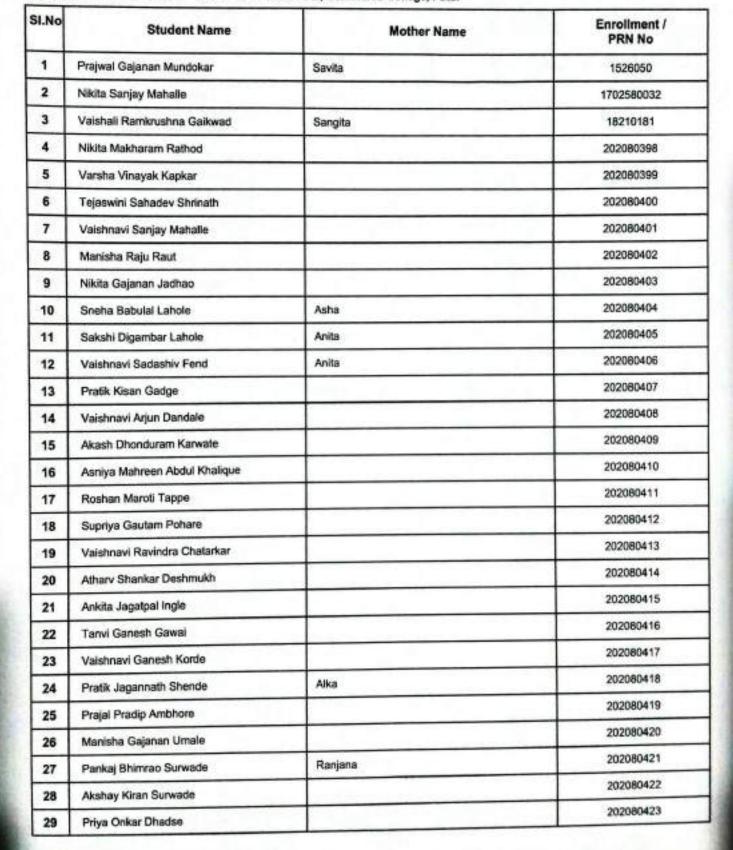

Academic Session - 2020-21( First Semester )



DATE: 24/02/ 2023 1:33:47 PM

COLLEGE CODE / NAME: 208 Dr. H. N. Sinha Arts, Commerce College, Patur

| SI.No | Student Name             | Mother Name | Enrollment /<br>PRN No |
|-------|--------------------------|-------------|------------------------|
|       | -107ACCA                 |             | 202080506              |
| 59    | Megha Mahadeo Kate       | Manjusha    | 202080507              |
| 60    | Kirti Vishvasrao Ghogare | Sunanda     |                        |

Coordinator

Internal Quality Assurance Cell Dr. H.N. Sinha Arts & Commerce College,

PATUR

Dr.H.N. Sinha College Patur, Dist. Akola



COURSE NAME : - Bachelor Of Science (Semester Pattern)

Academic Session - 2020-21( First Semester )

DATE: 24/02/ 2023 1:34:51 PM







COURSE NAME: - Bachelor Of Science (Semester Pattern)

Academic Session - 2020-21( First Semester )

DATE: 24/02/ 2023 1:34:51 PM

| SI.No | Student Name               | Mother Name    | Enrollment /<br>PRN No |
|-------|----------------------------|----------------|------------------------|
| 30    | Bhushan Rajesh Surwade     |                | 202080424              |
| 31    | Prajawal Sudhakar Sadar    | Pallavi        | 202080425              |
| 32    | Pratiksha Rajendra Surwade | Mangla         | 202080426              |
| 33    | Karan Santosh Maliye       |                | 202080427              |
| 34    | Ghanshyam Shankar Soyaskar |                | 202080428              |
| 35    | Pranjali Vasudev Ingle     |                | 202080429              |
| 36    | Chait