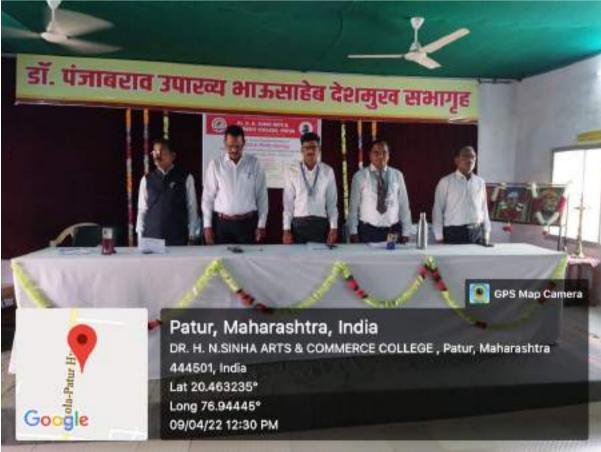

# Dr. H. N. SINHA ARTS & COMMERCE COLLEGE, PATUR

NAAC Re-accredited With R Grade With CGPA 2.00

One Day Online National Workshop on

Research Methodology

Organized by IQAC and Faculty of Commerce & Humanities

# Saturday 9th April, 2022. Time:- 12.00 p.m. RESOURCE PERSON

#### CHAIRMAN

#### Dr. Kiran S. Khandare.

Off Principal, Dt. H. N. Sinha Arta & Commerce College, Partur.

Programme Co-ordinator Prof. D. M. Gaikwad.

#### .... ORGANIZING COMMITTEE ....

Prof. A. D. Vikhe Dr. A. B. Deshmukh Prof. C. B. Dhumale Dr. R. K. Ahale Dr. M. J. Ingole Prof. H. A. Ekbote

Prof. S. D. Pachraut Prof. R. G. Mahure

Patur, Maharashtra, India
DR. H. N. SINHA ARTS & COMMERCE COLLEGE, Patur, Maharashtra
444501, India
Lat 20.463235°
Long 76.94445°
09/04/22 12:31 PM