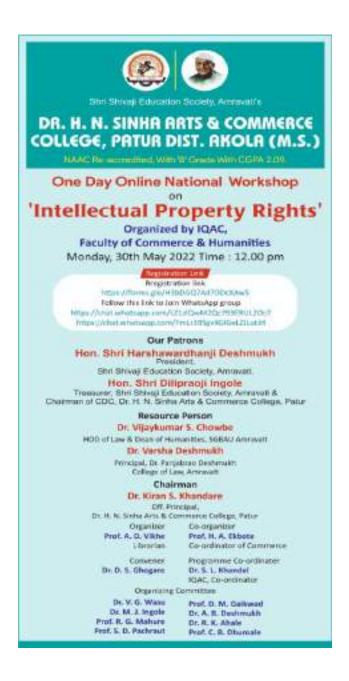

# Dr. H. N. SINHA ARTS & COMMERCE COLLEGE, PATUR

NAAC Re-accredited With R Grade With CGPA 2.00

One Day Online National Workshop on

Research Methodology

Organized by IQAC and Faculty of Commerce & Humanities

#### Dr. Vijaykumar S. Chowbe

Head, Dept. of lew & Dean of Humanities, S.O.B.A.U. Arreweti.

Organizer
Dr. S. L. Khandel
IQAC Co-ordinator

Co-Organizer

Dr. V. G. Vasu. Co-ordinator of Humanities

# Saturday 9th April, 2022. Time:- 12.00 p.m. RESOURCE PERSON

### Dr. Umesh Ghodeswar

Ex. Post Doc, Fellow (CSSR New Delhi)
Vielling Professor R. (), Dept. of Economics.
Shri Shive) College, Akole.
Convener
Dt. D. S. Ghogane

#### Dr. Kiran S. Khandare.

Off Principal, Dt. H. N. Sinha Arta & Commerce College, Partur.

Programme Co-ordinator Prof. D. M. Gaikwad.

#### .... ORGANIZING COMMITTEE ....

Prof. A. D. Vikhe Dr. A. B. Deshmukh Prof. C. B. Dhumale Dr. R. K. Ahale Dr. M. J. Ingole Prof. H. A. Ekbote

Prof. S. D. Pachraut Prof. R. G. Mahure

Patur, Maharashtra, India
DR. H. N. SINHA ARTS & COMMERCE COLLEGE, Patur, Maharashtra
444501, India
Lat 20.463235°
Long 76.94445°
09/04/22 12:31 PM