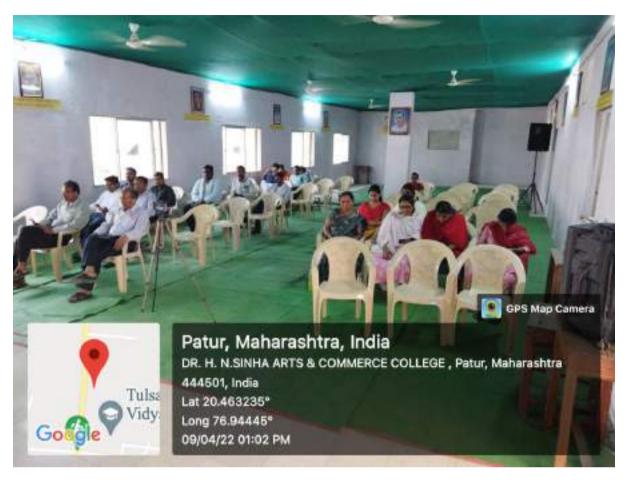

#### .... ORGANIZING COMMITTEE ....

Prof. A. D. Vikhe Dr. A. B. Deshmukh Prof. C. B. Dhumale Dr. R. K. Ahale Dr. M. J. Ingole Prof. H. A. Ekbote

Prof. S. D. Pachraut Prof. R. G. Mahure

Patur, Maharashtra, India
DR. H. N. SINHA ARTS & COMMERCE COLLEGE, Patur, Maharashtra
444501, India
Lat 20.463235°
Long 76.94445°
09/04/22 12:31 PM