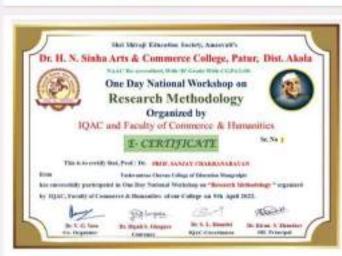

#### One Day National Workshop on Research Methodology Organized by

IQAC and Faculty of Commerce & Humanities 9 th April 2022

| Sr.No. | Name of the Participant             | College / Institution Name                                        |
|--------|-------------------------------------|-------------------------------------------------------------------|
| 1      | DR. PRACHI S HALGAONKAR             | Shri Ganesh Arts College, Akola                                   |
| 2      | PROF. SANJAY<br>CHAKRANARAYAN       | Yashwantrao Chavan College of Education<br>Mangrulpir             |
| 3      | PRAFULLA VISHWADAS<br>WANKHEDE      | Research Center Janta Kala Vanijya Mahavidyaly<br>Malkapur        |
| 4      | SUDHIR PRABHAKAR<br>KULKARNI        | Neville Wadia Institute of Management Studies &<br>Research, Pune |
| 5      | UDDHAO RAMRAO CHAVAN                | Panchayat samiti Sangrampur                                       |
| 6      | DR. SANJAY JAGANNATHRAO<br>SHENMARE | Bhausaheb Bhore Shivshakti Mahavidyalaya,<br>Babhulgaon           |
| 7      | SUBHASH D.GOTPHODE                  | Shri Shivaji Art's & Commerce College Amravati                    |
| 8      | SAWADHAN W UMAK                     | IHLR&SS , Dr. Ambedkar College Chandrapur                         |
| 9      | ASHUTOSH ASHOK KANADE               | LRT college, YCMOU Akola                                          |
| 10     | ATUL DINKARRAO VIKHE                | Dr. H. N. Sinha Arts & Commerce College, Patur                    |
| 11     | SHISHIR HOMRAJ MAKADE               | CHLR, Sardar Patel Mahavidyalaya, Chandrapur                      |
| 12     | MR.SATYA PRAKASH                    | Mahatma Gandhi Kashi Vidyapith, Varanasi, U.P.                    |
| 13     | SATISH MUGALE                       | Su.N.A.V.Bhor Dist Pune                                           |
| 14     | DR MOHINDER KAUR GREWAL             | Principal Retd from GCG Ludhiana                                  |
| 15     | JAGADISH PATRA                      | SBRS Degree College Madhushree Vihar<br>Garhmadhupur Jajpur       |
| 16     | RUPALI MADHUKAR RONGHE              | Shri Gajanan Junior College                                       |
| 17     | ABUL KASHEM                         | F.A.Ahmed College, Garoimari, Kamrup                              |
| 18     | MR. AJAYKUMAR<br>OMPRAKASH RAMKAR   | Hon. Ratnákarrao Gutte Int.School, Wadgaon                        |
| 19     | DR. PRASHANT KRUSHNARAO<br>PATHAK   | Yashwantrao Shinde Junior College Bhadrawati                      |
| 20     | DR. SANGITA TIHILE                  | SNUK College Akola                                                |
| 21     | SARVESH JOSHI                       | Abasaheb Garware College                                          |