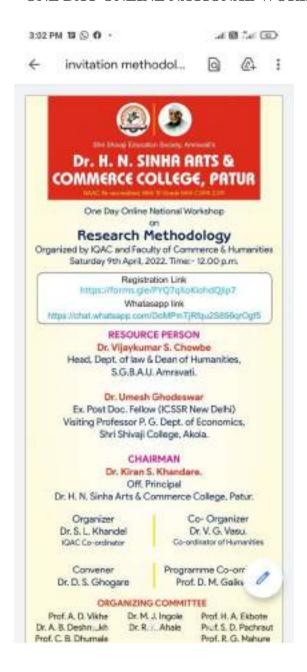

#### ONE DAY ONLINE NATIONAL WORKSHOP ON RESEARCH METHODOLOGY

# Dr. H. N. SINHA ARTS & COMMERCE COLLEGE, PATUR

NAAC Re-accredited With R Grade With CGPA 2.00

One Day Online National Workshop on

Research Methodology

Organized by IQAC and Faculty of Commerce & Humanities

#### RESOURCE PERSON

#### Dr. Vijaykumar S. Chowbe

Head, Dept. of lew & Dean of Humanities, S.O.B.A.U. Arreweti.

Organizer
Dr. S. L. Khandel
IQAC Co-ordinator

Co-Organizer

Dr. V. G. Vasu. Co-ordinator of Humanities

# Saturday 9th April, 2022. Time:- 12.00 p.m. RESOURCE PERSON

### Dr. Umesh Ghodeswar

Ex. Post Doc, Fellow (CSSR New Delhi)
Vielling Professor R. (), Dept. of Economics.
Shri Shive) College, Akole.
Convener
Dt. D. S. Ghogane

#### CHAIRMAN

#### Dr. Kiran S. Khandare.

Off Principal, Dt. H. N. Sinha Arta & Commerce College, Partur.

Programme Co-ordinator Prof. D. M. Gaikwad.

#### .... ORGANIZING COMMITTEE ....

Prof. A. D. Vikhe Dr. A. B. Deshmukh Prof. C. B. Dhumale Dr. R. K. Ahale Dr. M. J. Ingole Prof. H. A. Ekbote

Prof. S. D. Pachraut Prof. R. G. Mahure

Patur, Maharashtra, India
DR. H. N. SINHA ARTS & COMMERCE COLLEGE, Patur, Maharashtra
444501, India
Lat 20.463235°
Long 76.94445°
09/04/22 12:31 PM