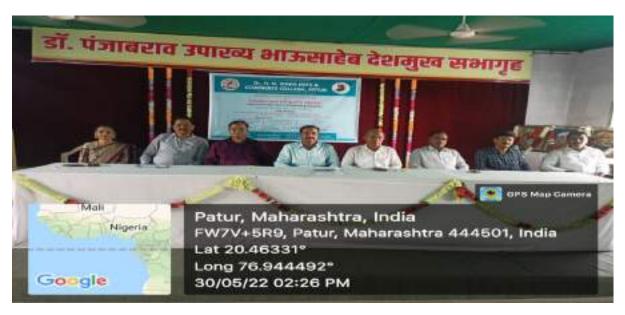

#### .... ORGANIZING COMMITTEE ....

Prof. A. D. Vikhe Dr. A. B. Deshmukh Prof. C. B. Dhumale Dr. R. K. Ahale Dr. M. J. Ingole Prof. H. A. Ekbote

Prof. S. D. Pachraut Prof. R. G. Mahure

Patur, Maharashtra, India
DR. H. N. SINHA ARTS & COMMERCE COLLEGE, Patur, Maharashtra
444501, India
Lat 20.463235°
Long 76.94445°
09/04/22 12:31 PM