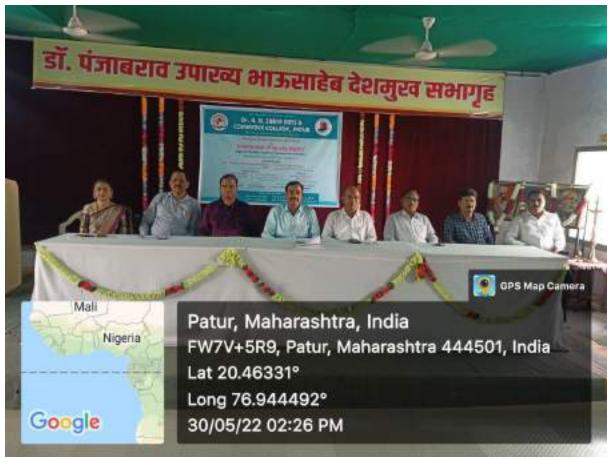

#### .... ORGANIZING COMMITTEE ....

Prof. A. D. Vikhe Dr. A. B. Deshmukh Prof. C. B. Dhumale Dr. R. K. Ahale Dr. M. J. Ingole Prof. H. A. Ekbote

Prof. S. D. Pachraut Prof. R. G. Mahure

Patur, Maharashtra, India
DR. H. N. SINHA ARTS & COMMERCE COLLEGE, Patur, Maharashtra
444501, India
Lat 20.463235°
Long 76.94445°
09/04/22 12:31 PM