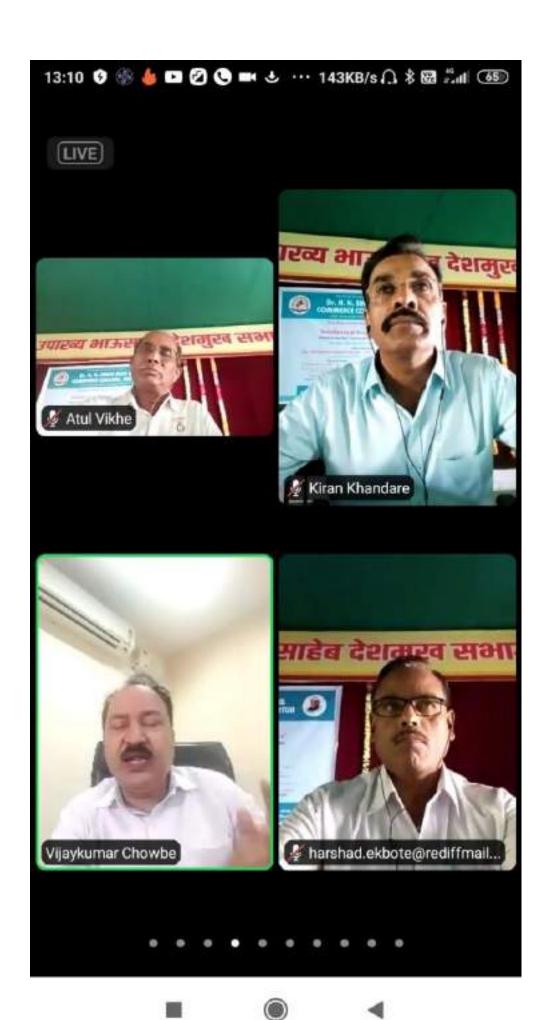

#### Dr. Vijaykumar S. Chowbe

Head, Dept. of lew & Dean of Humanities, S.O.B.A.U. Arreweti.

Organizer
Dr. S. L. Khandel
IQAC Co-ordinator

Co-Organizer

Dr. V. G. Vasu. Co-ordinator of Humanities

# Saturday 9th April, 2022. Time:- 12.00 p.m. RESOURCE PERSON

#### Dr. Kiran S. Khandare.

Off Principal, Dt. H. N. Sinha Arta & Commerce College, Partur.

Programme Co-ordinator Prof. D. M. Gaikwad.

#### .... ORGANIZING COMMITTEE ....

Prof. A. D. Vikhe Dr. A. B. Deshmukh Prof. C. B. Dhumale Dr. R. K. Ahale Dr. M. J. Ingole Prof. H. A. Ekbote

Prof. S. D. Pachraut Prof. R. G. Mahure

Patur, Maharashtra, India
DR. H. N. SINHA ARTS & COMMERCE COLLEGE, Patur, Maharashtra
444501, India
Lat 20.463235°
Long 76.94445°
09/04/22 12:31 PM