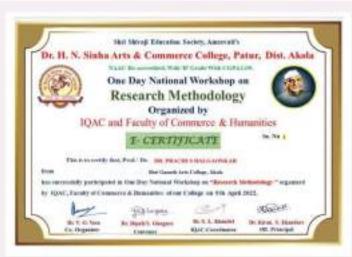

#### One Day National Workshop on Research Methodology Organized by

IQAC and Faculty of Commerce & Humanities 9 th April 2022

| Sr.No. | Name of the Participant             | College / Institution Name                                        |
|--------|-------------------------------------|-------------------------------------------------------------------|
| 1      | DR. PRACHI S HALGAONKAR             | Shri Ganesh Arts College, Akola                                   |
| 2      | PROF. SANJAY<br>CHAKRANARAYAN       | Yashwantrao Chavan College of Education<br>Mangrulpir             |
| 3      | PRAFULLA VISHWADAS<br>WANKHEDE      | Research Center Janta Kala Vanijya Mahavidyaly<br>Malkapur        |
| 4      | SUDHIR PRABHAKAR<br>KULKARNI        | Neville Wadia Institute of Management Studies &<br>Research, Pune |
| 5      | UDDHAO RAMRAO CHAVAN                | Panchayat samiti Sangrampur                                       |
| 6      | DR. SANJAY JAGANNATHRAO<br>SHENMARE | Bhausaheb Bhore Shivshakti Mahavidyalaya,<br>Babhulgaon           |
| 7      | SUBHASH D.GOTPHODE                  | Shri Shivaji Art's & Commerce College Amravati                    |
| 8      | SAWADHAN W UMAK                     | IHLR&SS , Dr. Ambedkar College Chandrapur                         |
| 9      | ASHUTOSH ASHOK KANADE               | LRT college, YCMOU Akola                                          |
| 10     | ATUL DINKARRAO VIKHE                | Dr. H. N. Sinha Arts & Commerce College, Patur                    |
| 11     | SHISHIR HOMRAJ MAKADE               | CHLR, Sardar Patel Mahavidyalaya, Chandrapur                      |
| 12     | MR.SATYA PRAKASH                    | Mahatma Gandhi Kashi Vidyapith, Varanasi, U.P.                    |
| 13     | SATISH MUGALE                       | Su.N.A.V.Bhor Dist Pune                                           |
| 14     | DR MOHINDER KAUR GREWAL             | Principal Retd from GCG Ludhiana                                  |
| 15     | JAGADISH PATRA                      | SBRS Degree College Madhushree Vihar<br>Garhmadhupur Jajpur       |
| 16     | RUPALI MADHUKAR RONGHE              | Shri Gajanan Junior College                                       |
| 17     | ABUL KASHEM                         | F.A.Ahmed College, Garoimari, Kamrup                              |
| 18     | MR. AJAYKUMAR<br>OMPRAKASH RAMKAR   | Hon. Ratnákarrao Gutte Int.School, Wadgaon                        |
| 19     | DR. PRASHANT KRUSHNARAO<br>PATHAK   | Yashwantrao Shinde Junior College Bhadrawati                      |
| 20     | DR. SANGITA TIHILE                  | SNUK College Akola                                                |
| 21     | SARVESH JOSHI                       | Abasaheb Garware College                                          |