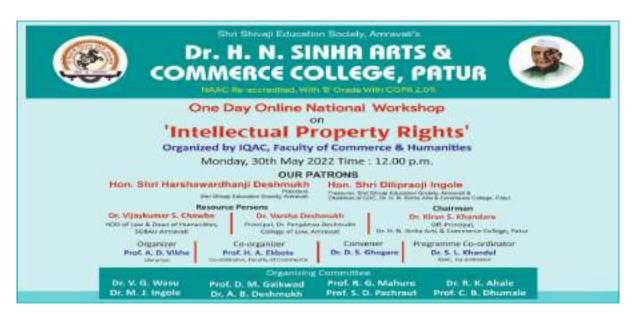

# Dr. H. N. SINHA ARTS & COMMERCE COLLEGE, PATUR

NAAC Re-accredited With R Grade With CGPA 2.00

One Day Online National Workshop on

Research Methodology

Organized by IQAC and Faculty of Commerce & Humanities

#### Dr. Vijaykumar S. Chowbe

Head, Dept. of lew & Dean of Humanities, S.O.B.A.U. Arreweti.

Organizer
Dr. S. L. Khandel
IQAC Co-ordinator

Co-Organizer

Dr. V. G. Vasu. Co-ordinator of Humanities

# Saturday 9th April, 2022. Time:- 12.00 p.m. RESOURCE PERSON

### Dr. Umesh Ghodeswar

Ex. Post Doc, Fellow (CSSR New Delhi)
Vielling Professor R. (), Dept. of Economics.
Shri Shive) College, Akole.
Convener
Dt. D. S. Ghogane

#### Dr. Kiran S. Khandare.

Off Principal, Dt. H. N. Sinha Arta & Commerce College, Partur.

Programme Co-ordinator Prof. D. M. Gaikwad.

#### .... ORGANIZING COMMITTEE ....

Prof. A. D. Vikhe Dr. A. B. Deshmukh Prof. C. B. Dhumale Dr. R. K. Ahale Dr. M. J. Ingole Prof. H. A. Ekbote

Prof. S. D. Pachraut Prof. R. G. Mahure

Patur, Maharashtra, India
DR. H. N. SINHA ARTS & COMMERCE COLLEGE, Patur, Maharashtra
444501, India
Lat 20.463235°
Long 76.94445°
09/04/22 12:31 PM