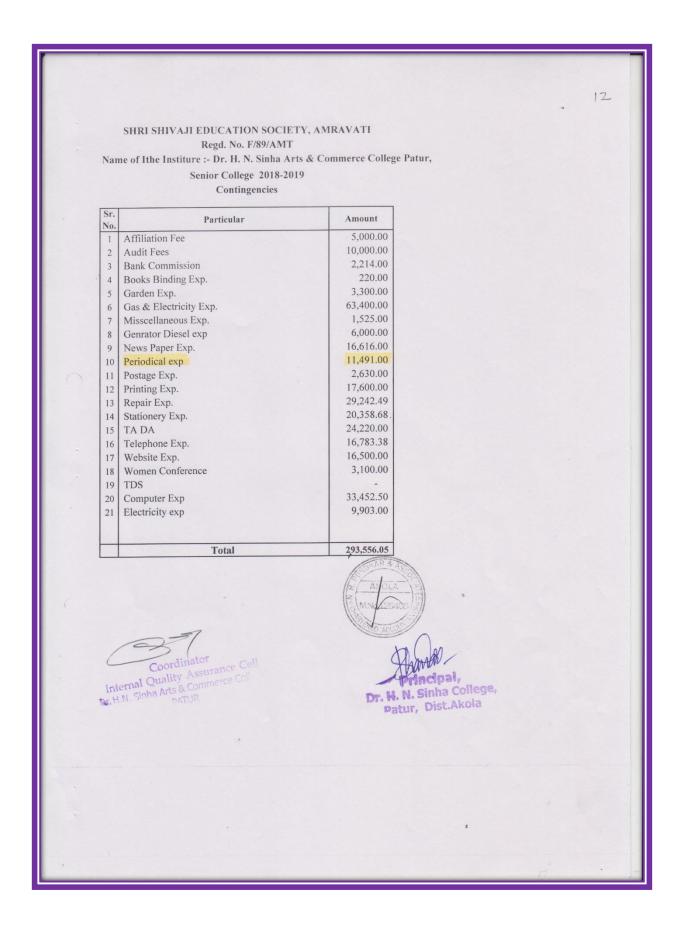

**Criterion 4- Infrastructure and Learning Resources** 

icipal,

13

11

| RECEIPTS                                                                                                                                                                                                        | B/F                                                                                                                                       | 23,342,098.06 | PAYMENTS                                                                                                                                                                                                         | B/F                                                                                                                                        | 21,987,133.00                                                                  |
|-----------------------------------------------------------------------------------------------------------------------------------------------------------------------------------------------------------------|-------------------------------------------------------------------------------------------------------------------------------------------|---------------|------------------------------------------------------------------------------------------------------------------------------------------------------------------------------------------------------------------|--------------------------------------------------------------------------------------------------------------------------------------------|--------------------------------------------------------------------------------|
| Other Liablities<br>ADCC Bank Patur<br>DCPS<br>G P F<br>G. P. F. Loan<br>HDFC Bank Nagpur<br>Income Tax<br>L. I. C.<br>P. D. Urban Bank Badnera<br>P. Tax<br>Revenue Stamp<br>S. S Bank Akola<br>CM Relief Fund | 539,440.00<br>374,674.00<br>1,360,000.00<br>1,421,436.00<br>2,191,600.00<br>468,889.00<br>170,000.00<br>46,900.00<br>440.00<br>822,600.00 | 7,395,979.00  | Other Liablities<br>ADCC Bank Patur<br>DCPS<br>G P F<br>G. P. F. Loan<br>HDFC Bank Nagpur<br>Income Tax<br>L. I. C.<br>Dr. Panjabrao Badnera Bank<br>P. Tax<br>Revenue Stamp<br>S S Bank Akola<br>CM Relief Fund | 539,440.00<br>374,674.00<br>1,360,000.00<br>1,421,436.00<br>2,191,600.00<br>468,889.00<br>170,000.00<br>46,900.00<br>440,000<br>822,600.00 | 7,395,979.00                                                                   |
| Other Income<br>Bank Interest<br>Loans & Advances (Sched                                                                                                                                                        | 12,151.95<br>ule-3)                                                                                                                       | 745,883.82    | Contingencies (ANN 1)<br>Fixed Assets:<br>Electrical Equipment Purchase<br>Software Purchase<br>Library Books Exp.<br>Loans & Advances (Schedul<br>Closing Balances (Scheduled                                   | e-3)                                                                                                                                       | 293,556.05<br>230,300.72<br>73,648.30<br>34,803.00<br>788,430.82<br>692,261.94 |
| TOTAL                                                                                                                                                                                                           |                                                                                                                                           | 31,496,112.83 | TOTAL                                                                                                                                                                                                            |                                                                                                                                            | 31,496,112.83                                                                  |