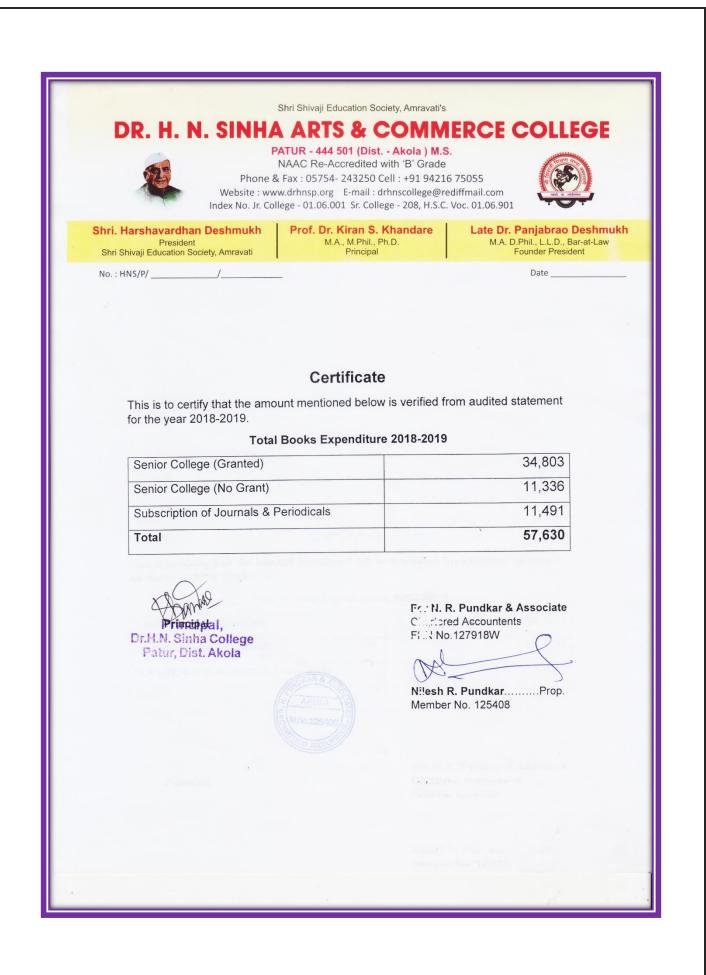

**Criterion 4- Infrastructure and Learning Resources** 

icipal,

13

11

| RECEIPTS                                                                                                                                                                                                        | B/F                                                                                                                                       | 23,342,098.06 | PAYMENTS                                                                                                                                                                                                         | B/F                                                                                                                                        | 21,987,133.00                                                                  |
|-----------------------------------------------------------------------------------------------------------------------------------------------------------------------------------------------------------------|-------------------------------------------------------------------------------------------------------------------------------------------|---------------|------------------------------------------------------------------------------------------------------------------------------------------------------------------------------------------------------------------|--------------------------------------------------------------------------------------------------------------------------------------------|--------------------------------------------------------------------------------|
| Other Liablities<br>ADCC Bank Patur<br>DCPS<br>G P F<br>G. P. F. Loan<br>HDFC Bank Nagpur<br>Income Tax<br>L. I. C.<br>P. D. Urban Bank Badnera<br>P. Tax<br>Revenue Stamp<br>S. S Bank Akola<br>CM Relief Fund | 539,440.00<br>374,674.00<br>1,360,000.00<br>1,421,436.00<br>2,191,600.00<br>468,889.00<br>170,000.00<br>46,900.00<br>440.00<br>822,600.00 | 7,395,979.00  | Other Liablities<br>ADCC Bank Patur<br>DCPS<br>G P F<br>G. P. F. Loan<br>HDFC Bank Nagpur<br>Income Tax<br>L. I. C.<br>Dr. Panjabrao Badnera Bank<br>P. Tax<br>Revenue Stamp<br>S S Bank Akola<br>CM Relief Fund | 539,440.00<br>374,674.00<br>1,360,000.00<br>1,421,436.00<br>2,191,600.00<br>468,889.00<br>170,000.00<br>46,900.00<br>440,000<br>822,600.00 | 7,395,979.00                                                                   |
| Other Income<br>Bank Interest<br>Loans & Advances (Sched                                                                                                                                                        | 12,151.95<br>ule-3)                                                                                                                       | 745,883.82    | Contingencies (ANN 1)<br>Fixed Assets:<br>Electrical Equipment Purchase<br>Software Purchase<br>Library Books Exp.<br>Loans & Advances (Schedul<br>Closing Balances (Scheduled                                   | e-3)                                                                                                                                       | 293,556.05<br>230,300.72<br>73,648.30<br>34,803.00<br>788,430.82<br>692,261.94 |
| TOTAL                                                                                                                                                                                                           |                                                                                                                                           | 31,496,112.83 | TOTAL                                                                                                                                                                                                            |                                                                                                                                            | 31,496,112.83                                                                  |