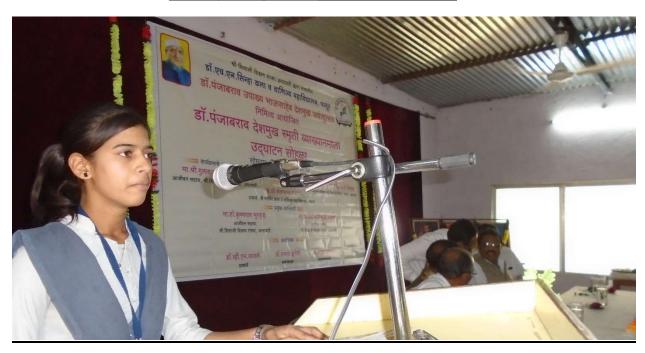

| ·19       |

### **Oratory Competition 27th December 2017**





Shri Shivaji Education Society, Amravati's

#### Dr. H.N. Sinha Arts and Commerce College, Patur

#### **ACTIVITY REPORT**

### **Oratory Competition**

On the occasion of Dr.Panjabrao Alias Bhausaheb Deshmukh birth anniversary Essay Competition was organized on 26/12/2017. It increased oratory and skill of giving speech of students. Total 07 students participated in this competition

Coordinator
Internal Quality Assurance Cell
Dr. H.N. Sinha Arts & Commerce College,
PATUR

# शिदाणमहर्षी कृषिरत्न डॉ. पंजाबराव उपाख्य भाऊसाहेब देशमुख यांच्या ११९ वा जयंत्युत्सव

कार्यक्रमाचे नाव:-...विकृत्व २ए छा दिनाक ३७./१२/२०१७ समन्वयकांचे नाव:-...३॥ इति समग्रा इति व

### स्पर्धकांची यादी

| अ.कुं | स्पर्धकांचे नाव          | वर्ग       | शेर |
|-------|--------------------------|------------|-----|
|