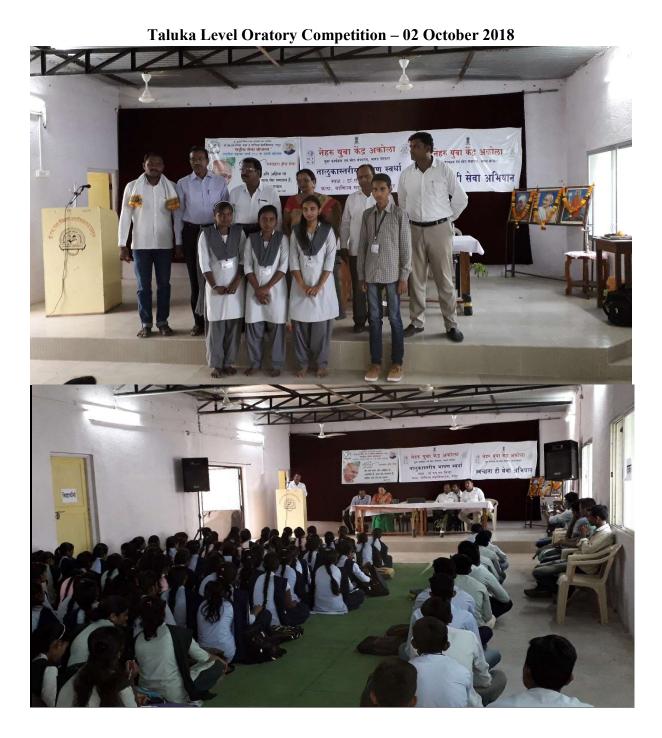

| छ. साह्यरी आर. २१३०५   | B.Sc.III    |      |
| 8     | कु. भियंका सहदेव भेसरे | B.Sc.I.     |      |
| 9     | मथूर एम. धुग           | 13. Sc. I   |      |
| 10    | स्त्रम हिर्मिल इंगळ    | B. A. III   |      |
| 11    | अमरा आवंदा गाहाव       | B. AI       |      |
| 12    | अनुमर में हन विशेशन    | B.AIL       |      |
| 13    | भागाल भागानन हार्स     | B.AIL       |      |
| 14    | उमाशियं शमदास द्याते   | B.A.I       |      |
| 15    | कु. राजी अर्गेक जासव   | B.AI        |      |
| 16    | कु. मथुरी डि. बंड      | B. Sc. TIT. |      |
| 17    |                        | B. Sc. TV   |      |
|       | महादेव रसः लाई.        | B.SC. III   |      |
| 19    | कु, मानाली एस. इंगर्क  | B.Sc. III.  |      |
|       |                        |             |      |

र्महाड्रेगील) समन्वयक



#### Shri Shivaji Education Society, Amravati's

#### Dr. H.N. Sinha Arts and Commerce College, Patur

#### **ACTIVITY REPORT**

### **Oratory Competition**

Nehru Yuva Kendra Akola in collaboration with Dr.H.N.Sinha Arts & Commerce College, Patur organized a Taluka Level Oratory Competition on 02/10/2018. It increased oratory and skill of giving speech of students. Total 38 students participated in this competition

Coordinator
Internal Quality Assurance Cell
Dr. H.N. Sinha Arts & Commerce College,
PATUR

A Solita Maria Collins Collins

# Tatuka Level oradory competition.

# 

| Str. No. Students Name  1 & Hosping Pajarran Mehalle By III A. Mandelle 2 Arti Govinda Katkhede B A I A. Grikatkhe 3 prik And Atlastar BA I Ph. Ingle. 4 Neha Ulhas Trade B. A I N. Ingle. 5 Umesh Fusing Pawar B.