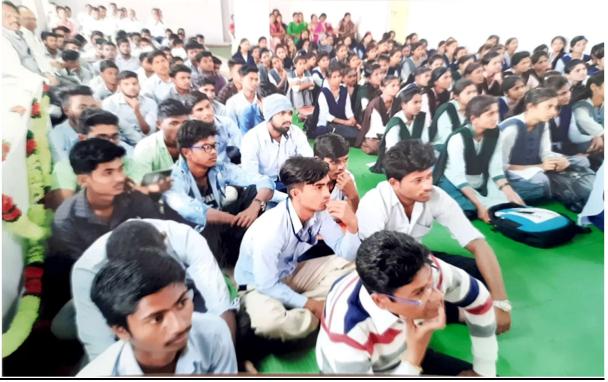

## **Poetry Competition**

On the occasion of Platinum Jubilee of Indian Independence; poetry competition was organized. Dr.Mamata Ingole guided the students about how to write poetry. Total 40 students participated in this competition