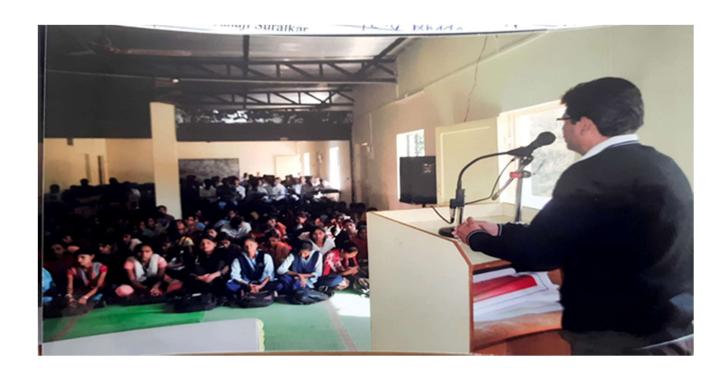

One Day Workshop on Preparation for Competitive Exam &Interview Skill Date; 28/04/2022

Shri Shivaji Education Society, Amravati's

**Date:**28-04-2022 **Name of the Organizer**: Dr. K. S. Khandare

Activity related to NAAC Criterion: (V)\*

| Name of the Activity & Name of the | Aims & Objectives of | Number of<br>Beneficiaries | Outcomes of the Activity | Remark |
|------------------------------------|----------------------|----------------------------|--------------------------|--------|
| Guest/Speaker/Judge/Resource       | the Activity         |                            |                          |        |
| Person                             |                      |                            |                          |        |
| One Day Workshop on                | To Provide           | 82                         | To make                  |        |
| "Preparation for Competitive       | the guidance         |                            | students                 |        |
| Exam & Interview Skill "           | to the               |                            | competent to             |        |
|                                    | Competitive          |                            | attend                   |        |
| Resource Person-                   | Exam &               |                            | various                  |        |
| Mr.Meghraj Gadge,                  | Interview            |                            | Competitive              |        |
| Asst. Professor, Ganesh            | Skills.              |                            | Examination.             |        |
| Mahavidyalay Kumbhari,             |                      |                            |                          |        |
| Dist. Akola                        |                      |                            |                          |        |