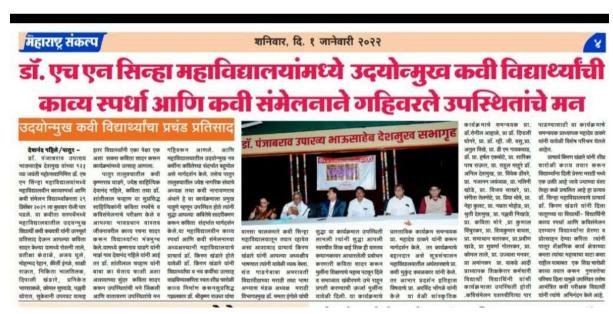

## **Poetry Competition**

On the occasion of Platinum Jubilee of Indian Independence; poetry competition was organized. Dr.Mamata Ingole guided the students about how to write poetry. Total 40 students participated in this competition

## Poetry Competition on the occasion of "Azadi Ka Amrut Mahotsay"

#### **Date 14/08/2022**