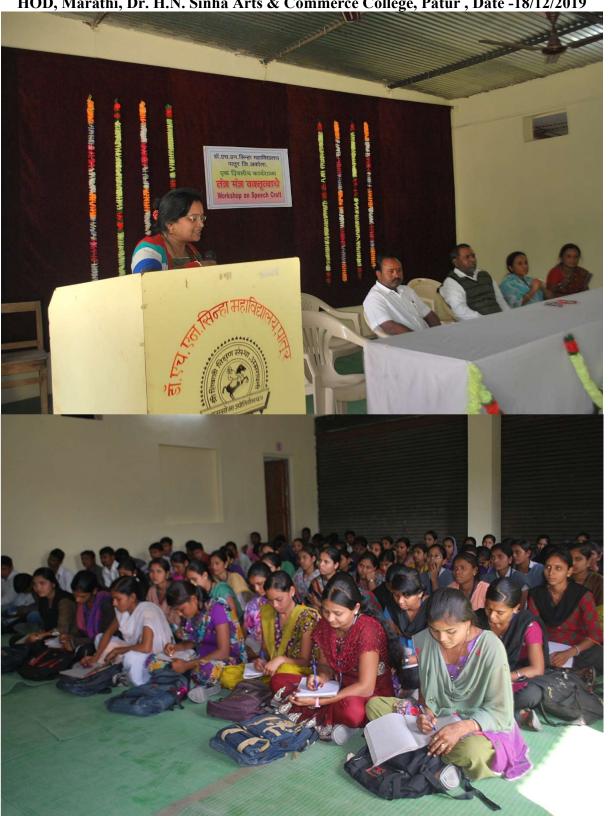

|

समन्वयक

Workshop on Speech Craft By Dr. Mamta Ingole, HOD, Marathi, Dr. H.N. Sinha Arts & Commerce College, Patur , Date -18/12/2019



Shri Shivaji Education Society, Amravati's

# DR. H. N. SINHA ARTS & COMMERCE COLLEGE, PATUR DIST. AKOLA

#### REPORT

#### Workshop on Speech Craft

A one day workshop on speech craft was organized on 18 December, 2019 Dr. M. J. Ingole was the resource person of the workshop .She addressed the students on different aspects of the speech craft. Prin. Dr. V. N. Jayle was the chairperson of the workshop. Large number of students attended this workshop.

Internal Quality Assurance Cell
Dr. H.N. Sinha Arts & Commerce College,
PATUR

PATUR Dist. Akola

19-20

# workshop on Speach Craft

Dr.H.NSINHA ART'S & COMMERCE COLLEGE, PATUR, DIST.AKOLA.

Name of Programe: - 77 77 (701-9) Date: - 18 112 20 19

Attendance Sheet

|        | Attendance Sheet                         |          |