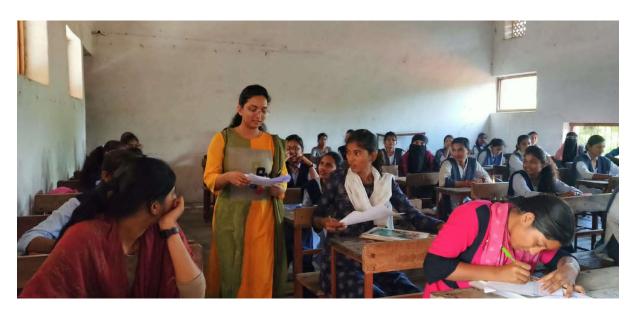

## **Poetry Competition**

On the occasion of Platinum Jubilee of Indian Independence; poetry competition was organized. Dr.Mamata Ingole guided the students about how to write poetry. Total 40 students participated in this competition

## Poetry Competition on the occasion of "Azadi Ka Amrut Mahotsay"