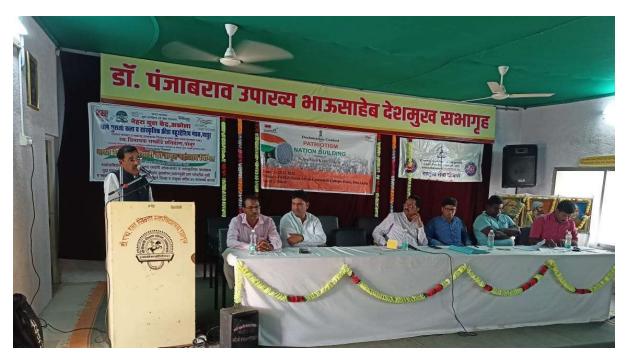

One Day Workshop on Preparation for Competitive Exam &Interview Skill Date; 28/04/2022

Shri Shivaji Education Society, Amravati's

**Date:**28-04-2022 **Name of the Organizer**: Dr. K. S. Khandare

Activity related to NAAC Criterion: (V)\*

| Name of the Activity & Name of the | Aims & Objectives of | Number of<br>Beneficiaries | Outcomes of the Activity | Remark |
|------------------------------------|----------------------|----------------------------|--------------------------|--------|
| Guest/Speaker/Judge/Resource       | the Activity         |                            |                          |        |
| Person                             |                      |                            |                          |        |
| One Day Workshop on                | To Provide           | 82                         | To make                  |        |
| "Preparation for Competitive       | the guidance         |                            | students                 |        |
| Exam & Interview Skill "           | to the               |                            | competent to             |        |
|                                    | Competitive          |                            | attend                   |        |
| Resource Person-                   | Exam &               |                            | various                  |        |
| Mr.Meghraj Gadge,                  | Interview            |                            | Competitive              |        |
| Asst. Professor, Ganesh            | Skills.              |                            | Examination.             |        |
| Mahavidyalay Kumbhari,             |                      |                            |                          |        |
| Dist. Akola                        |                      |                            |                          |        |