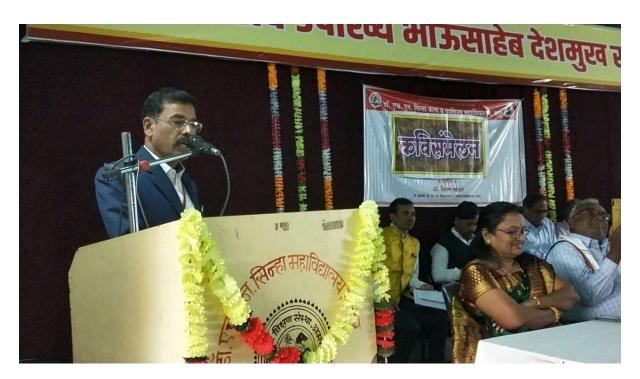

## **Poetry Competition**

On the occasion of Platinum Jubilee of Indian Independence; poetry competition was organized. Dr.Mamata Ingole guided the students about how to write poetry. Total 40 students participated in this competition

## Poetry Competition on the occasion of "Azadi Ka Amrut Mahotsay"

#### **Date 14/08/2022**