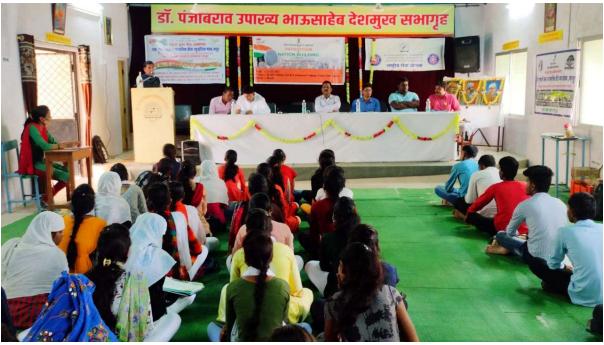

One Day Workshop on Preparation for Competitive Exam &Interview Skill Date; 28/04/2022

Shri Shivaji Education Society, Amravati's

**Date:**28-04-2022 **Name of the Organizer**: Dr. K. S. Khandare

Activity related to NAAC Criterion: (V)\*

| Name of the Activity & Name of the | Aims & Objectives of | Number of<br>Beneficiaries | Outcomes of the Activity | Remark |
|------------------------------------|----------------------|----------------------------|--------------------------|--------|
| Guest/Speaker/Judge/Resource       | the Activity         |                            |                          |        |
| Person                             |                      |                            |                          |        |
| One Day Workshop on                | To Provide           | 82                         | To make                  |        |
| "Preparation for Competitive       | the guidance         |                            | students                 |        |
| Exam & Interview Skill "           | to the               |                            | competent to             |        |
|                                    | Competitive          |                            | attend                   |        |
| Resource Person-                   | Exam &               |                            | various                  |        |
| Mr.Meghraj Gadge,                  | Interview            |                            | Competitive              |        |
| Asst. Professor, Ganesh            | Skills.              |                            | Examination.             |        |
| Mahavidyalay Kumbhari,             |                      |                            |                          |        |
| Dist. Akola                        |                      |                            |                          |        |