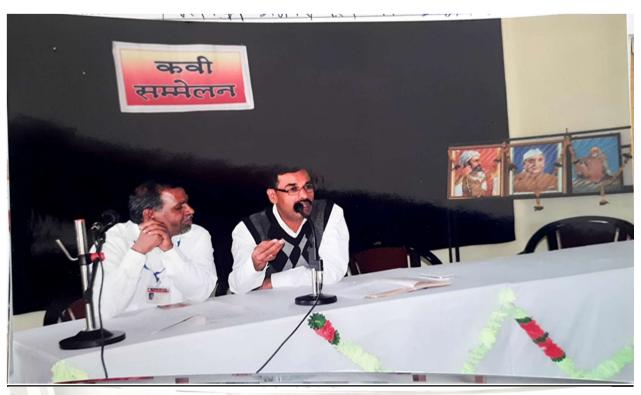

## **Poetry Competition**

On the occasion of Platinum Jubilee of Indian Independence; poetry competition was organized. Dr.Mamata Ingole guided the students about how to write poetry. Total 40 students participated in this competition

## Poetry Competition on the occasion of "Azadi Ka Amrut Mahotsay"

#### **Date 14/08/2022**