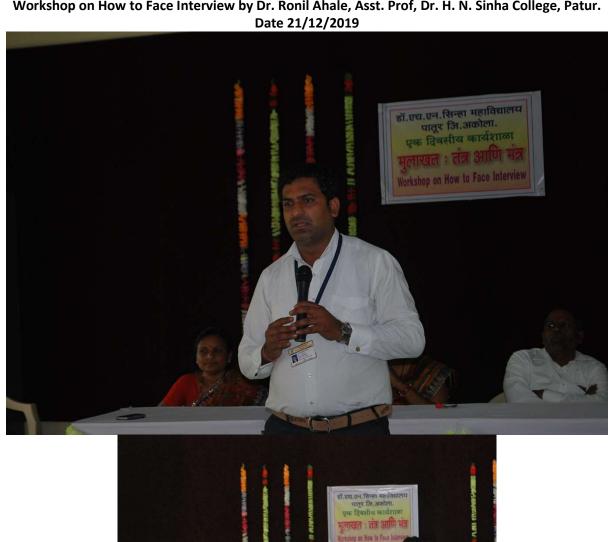

|                 |  |  |  |

Workshop on How to Face Interview by Dr. Ronil Ahale, Asst. Prof, Dr. H. N. Sinha College, Patur.



Shri Shivaji Education Society, Amravati's

# DR. H. N. SINHA ARTS & COMMERCE COLLEGE, PATUR DIST. AKOLA

#### REPORT

#### Workshop on Interview Skill

A workshop was organized on in the college on 21 December 2019 on the topic Interview Skill. Dr. R. K. Ahale was the resource person. He gave some simple tips to the students about facing the interview. Dr. S. L. Khandel was the coordinator of the workshop. Many students attended the workshop.

Coordinator
Internal Quality Assurance Cell
Dr. H.N. Sinha Arts & Commerce College,
PATUR

PATUR PATUR DIST. Akola Coll

# Workshop on How to face Fiteriew?

Dr.H.NSINHA ART'S & COMMERCE COLLEGE, PATUR, DIST.AKOLA.

Name of Programe: - 4 200 Attendance Sheet

| Sr.No. | Attendance              | Sheet       | 200               |
|--------|--------