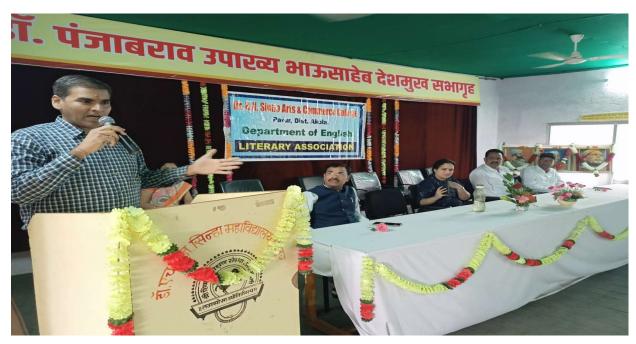

One Day Workshop on Preparation for Competitive Exam &Interview Skill Date; 28/04/2022

Shri Shivaji Education Society, Amravati's

#### **ACTIVITY REPORT**

Academic/Extension/ Co-curricular /Guest Lecture/ ICT based TLP/ Research / Social / Education Tour & Visit/Interdisciplinary/ Entrepreneurship/Innovative/Workshop/Other

Faculty: Humanities, Department English Committee: English Lit. Association

**Date:**28-04-2022 **Name of the Organizer**: Dr. K. S. Khandare

Activity related to NAAC Criterion: (V)\*

| Name of the Activity & Name of the | Aims & Objectives of | Number of<br>Beneficiaries | Outcomes of the Activity | Remark |
|------------------------------------|----------------------|----------------------------|--------------------------|--------|
| Guest/Speaker/Judge/Resource       | the Activity         |                            |                          |        |
| Person                             |                      |                            |                          |        |
| One Day Workshop on                | To Provide           | 82                         | To make                  |        |
| "Preparation for Competitive       | the guidance         |                            | students                 |        |
| Exam & Interview Skill "           | to the               |                            | competent to             |        |
|                                    | Competitive          |                            | attend                   |        |
| Resource Person-                   | Exam &               |                            | various                  |        |
| Mr.Meghraj Gadge,                  | Interview            |                            | Competitive              |        |
| Asst. Professor, Ganesh            | Skills.              |                            | Examination.             |        |
| Mahavidyalay Kumbhari,             |                      |                            |                          |        |
| Dist. Akola                        |                      |                            |                          |        |