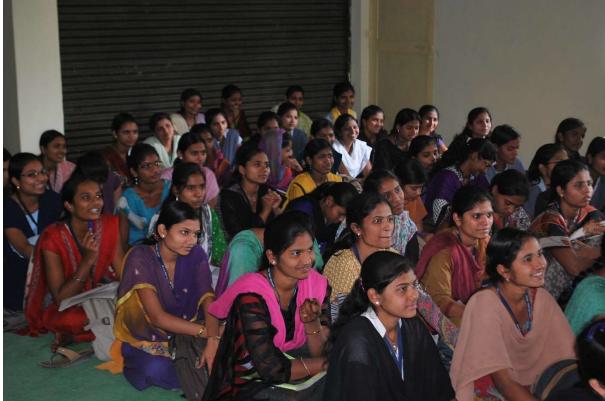

**Date:**28-04-2022 **Name of the Organizer**: Dr. K. S. Khandare

Activity related to NAAC Criterion: (V)\*

| Name of the Activity & Name of the | Aims & Objectives of | Number of<br>Beneficiaries | Outcomes of the Activity | Remark |
|------------------------------------|----------------------|----------------------------|--------------------------|--------|
| Guest/Speaker/Judge/Resource       | the Activity         |                            |                          |        |
| Person                             |                      |                            |                          |        |
| One Day Workshop on                | To Provide           | 82                         | To make                  |        |
| "Preparation for Competitive       | the guidance         |                            | students                 |        |
| Exam & Interview Skill "           | to the               |                            | competent to             |        |
|                                    | Competitive          |                            | attend                   |        |
| Resource Person-                   | Exam &               |                            | various                  |        |
| Mr.Meghraj Gadge,                  | Interview            |                            | Competitive              |        |
| Asst. Professor, Ganesh            | Skills.              |                            | Examination.             |        |
| Mahavidyalay Kumbhari,             |                      |                            |                          |        |
| Dist. Akola                        |                      |                            |                          |        |