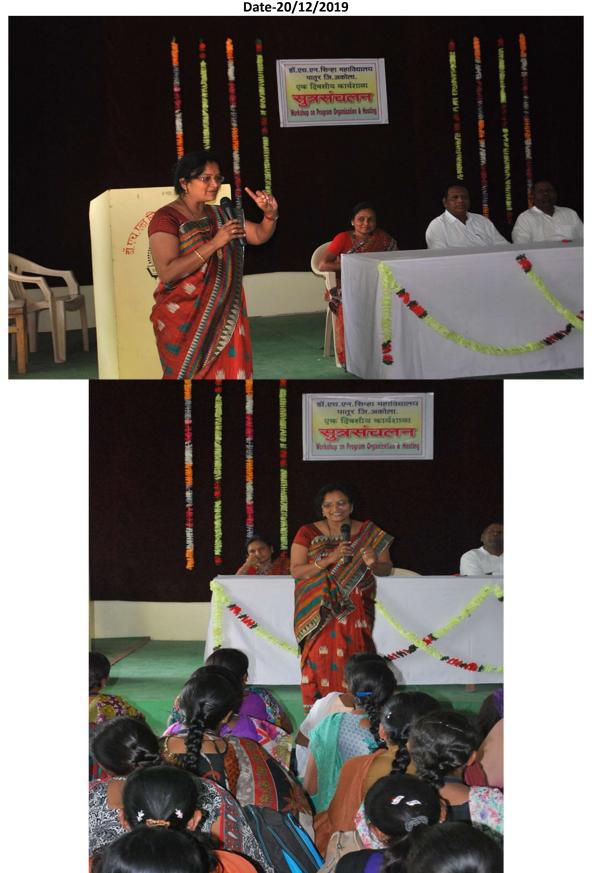

|                      |               |
|                              |                      |               |
|                              | -                    |               |
| Ti                           |                      |               |
| 1 1                          |                      |               |
|                              |                      |               |
|                              |                      |               |
|                              |                      |               |
|                              |                      |               |
| *                            |                      |               |

Workshop on Anchoring by Dr. Mamata Ingole, HOD, Marathi, Dr. H. N. Sinha College, Patur. Date-20/12/2019



#### Shri Shivaji Education Society, Amravati's

#### Dr. H.N. Sinha Arts and Commerce College, Patur

#### **ACTIVITY REPORT**

#### Workshop on Anchoring

A one day workshop was organized on 20/12/2019 by department of Marathi. The workshop aimed at creating interest among the students about Anchoring. Dr. Mamta Ingole was the recourse person on and she guided the students about various skills of anchoring. The staff and the students attended the workshop.

Coordinator
Internal Quality Assurance Cell
Dr. H.N. Sinha Arts & Commerce College,
PATUR

S Conjuly S Conj



# Workshop on Anchoring

Dr.H.NSINHA ART'S & COMMERCE COLLEGE, PATUR, DIST.AKOLA.

Name of Programe: 2012 2019

| Sr.No. | Attendance                 | Sheet        |              |
|--------|----------------------------|--