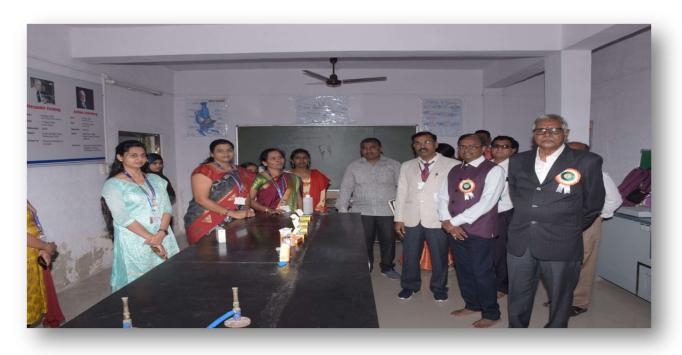

nliness   |        |
|                                        | to students |               |              |        |
|                                        | and         |               |              |        |
|                                        | Villagers.  |               |              |        |





Principal, Dr.H.N. Sinha College Patur, Dist. Akola

I: Curricular Aspects/ II: Teaching, Learning and Evaluation/ III: Research, Consultancy and Extension/ IV: Infrastructure and Learning Resources/ V: Student Support and Progression/ VI: Governance. Leadership and Management/ VII: Innovations and Best Practices)

#### One Day Blood Testing Camp, (Blood Group Testing & Blood Sugar Testing)

Date:28/12/2021

Dept. Of Microbiology ,Dr. H. N. Sinha Arts & Commerce College, Patur





#### Shri Shivaji Education Society, Amravati's

#### Dr. H.N. Sinha Arts and Commerce College, Patur

#### **ACTIVITY REPORT**

#### DEPARTMENT OF MICROBIOLOGY

On 28 Dec. 2021, organized a blood group checkup camp. It was organized by the Department of Microbiology to help students to know their Blood group. The function started around 11.am the students of Science, Arts, and Commerce faculties participated in the program. Apart from students many other also participated in this camp.

The college had arranged for refreshments for students. Volunteers from NSS also had come to help the college organize the blood detection camp.

After completion of blood group camp. The principle thanked and appreciated everyone present in the camp. The day ended with the national Anthem and a heartf