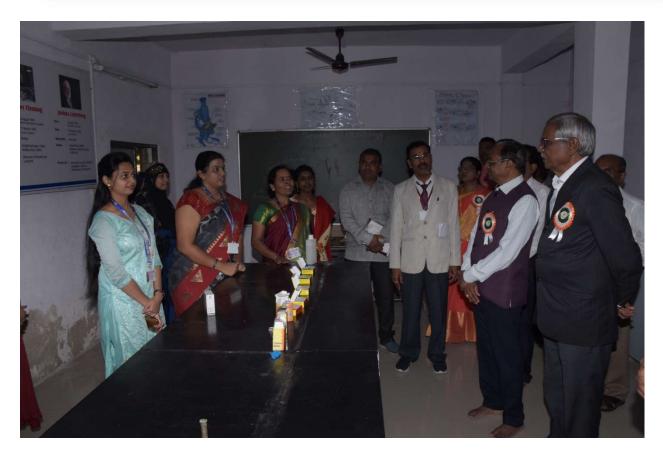

iness   |        |
|                                        | to students |               |              |        |
|                                        | and         |               |              |        |
|                                        | Villagers.  |               |              |        |





Principal, Dr.H.N. Sinha College Patur, Dist. Akola

I: Curricular Aspects/ II: Teaching, Learning and Evaluation/ III: Research, Consultancy and Extension/ IV: Infrastructure and Learning Resources/ V: Student Support and Progression/ VI: Governance. Leadership and Management/ VII: Innovations and Best Practices)

#### One Day Blood Testing Camp, (Blood Group Testing & Blood Sugar Testing)

Date:28/12/2021

Dept. Of Microbiology ,Dr. H. N. Sinha Arts & Commerce College, Patur





#### Shri Shivaji Education Society, Amravati's

#### Dr. H.N. Sinha Arts and Commerce College, Patur

#### **ACTIVITY REPORT**

#### DEPARTMENT OF MICROBIOLOGY

On 28 Dec. 2021, organized a blood group checkup camp. It was organized by the Department of Microbiology to help students to know their Blood group. The function started around 11.am the students of Science, Arts, and Commerce faculties participated in the program. Apart from students many other also participated in this camp.

The college had arranged for refreshments for students. Volunteers from NSS also had come to help the college organize the blood detection camp.

After completion of blood group camp. The principle thanked and appreciated everyone present in the camp. The day ended with the national Anthem and a heartfel