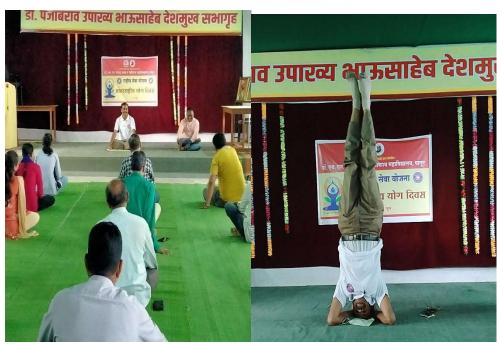

### International Yoga Day – 21 June 2022

# डॉ. एच. एन. सिन्हा महाविद्यालयात 'आंतरराष्ट्रीय योग दिवस' साजरा

पात्र, दि. २५ प्रतिनिधी श्री शिवाबी शिक्षण संस्था अमरावती द्वारा संचालित हैं। एथ एन सिना कला व वाणिज्य महाविद्यालय पात्र वेथे राष्ट्रीय सेवा योजनेच्या वतीने मंगळकार दि २१ जून,२०२२ रोजी सकाळी ८,०० बाजता प्रभारी प्राचार्य है। किरण खंडारे यांच्या मार्गदर्शनात आंतरराष्ट्रीय योग दिवस सावरा करण्यात आला. याप्रसंगी प्रभारी प्राचार्य हैं। किरण खंडारे यांनी स्वत: उपस्थीत शिक्षक व विद्यार्थ्यांना योगाचे घडे दिले. योगाचे विविध प्रकार आणि त्याची माहीती सविस्तर पणे दिली, बाप्रसंगी रासेयों चे डी रोनिल आहाओ, प्रा गहल माहो, दी दिपाली घोगरे मंचावर उपस्थीत होते. शारीरिक व मानसिक अनारोष्याचे निवारण व्हाचे यासाठी नियमित योगासने करणे गरजेथे आहे, असा सद्धा अनेक योगाप्यासक देतात. रोग निवारणाच्या या पद्मतीला

२०१४ सालापासून आंतरराष्ट्रीय मान्यतार्ही मिळालेली आहे. संयुक्त राष्ट्राने २०१५ पासून २१ जून हा 'आंवरराष्ट्रीय योग दिन' साजरा करण्याच्या प्रस्तायाला मान्यता दिली आहे. भारताच्या नेतृत्वाखालील १७५ देशांच्या प्रतिनिधींकदून हा प्रस्ताव करण्यात आला होता. असे प्रतिपादन यांकेळी प्रभारी प्राचार्य डी किरण खंडारे यांनी केले. महाविद्यालयातील सर्व निक्षक व विद्यार्थी वांकेळी उपस्थीत होते.

Date: 21/06/2022 Activity related to NAAC Criterion: (V)\*

| Name of the Activity & Name of the     | Aims & Objectives | Number of<br>Beneficiaries | Outcomes of the | Remark |
|----------------------------------------|-------------------|----------------------------|-----------------|--------|
| Guest/Speaker/Judge/Resource           | of the            |                            | Activity        |        |
| Person                                 | Activity          |                            | _               |        |
| International Yoga Day                 | То                | 83                         | Students        |        |
|                                        | emphasise         |                            | have been       |        |
| <b>Resource Person</b> - Principal Dr. | on                |                            | given better    |        |
| Kiran S. Khandare.                     | importance        |                            | tips for        |        |
|                                        | of Yoga           |                            | Yoga,           |        |
|                                        | Physical          |                            | Meditation      |        |
|                                        | fitness to        |                            | &healthy        |        |
|                                        | students.         |                            | life.           |        |
|                                        |                   |                            |                 |        |