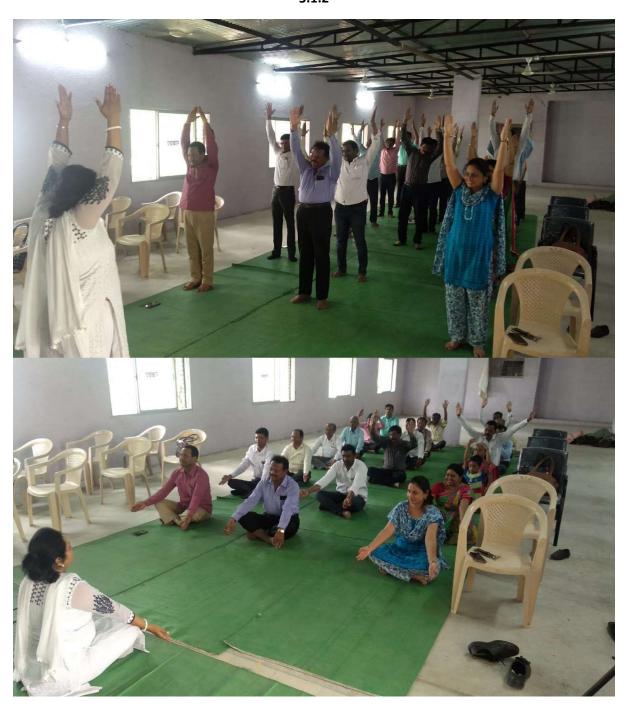

### International Yoga Day – 21 June 2022

# डॉ. एच. एन. सिन्हा महाविद्यालयात 'आंतरराष्ट्रीय योग दिवस' साजरा

पात्र, दि. २५ प्रतिनिधी श्री शिवाबी शिक्षण संस्था अमरावती द्वारा संचालित हैं। एथ एन सिना कला व वाणिज्य महाविद्यालय पात्र वेथे राष्ट्रीय सेवा योजनेच्या वतीने मंगळकार दि २१ जून,२०२२ रोजी सकाळी ८,०० बाजता प्रभारी प्राचार्य है। किरण खंडारे यांच्या मार्गदर्शनात आंतरराष्ट्रीय योग दिवस सावरा करण्यात आला. याप्रसंगी प्रभारी प्राचार्य हैं। किरण खंडारे यांनी स्वत: उपस्थीत शिक्षक व विद्यार्थ्यांना योगाचे घडे दिले. योगाचे विविध प्रकार आणि त्याची माहीती सविस्तर पणे दिली, बाप्रसंगी रासेयों चे डी रोनिल आहाओ, प्रा गहल माहो, दी दिपाली घोगरे मंचावर उपस्थीत होते. शारीरिक व मानसिक अनारोष्याचे निवारण व्हाचे यासाठी नियमित योगासने करणे गरजेथे आहे, असा सद्धा अनेक योगाप्यासक देतात. रोग निवारणाच्या या पद्मतीला

२०१४ सालापासून आंतरराष्ट्रीय मान्यतार्ही मिळालेली आहे. संयुक्त राष्ट्राने २०१५ पासून २१ जून हा 'आंवरराष्ट्रीय योग दिन' साजरा करण्याच्या प्रस्तायाला मान्यता दिली आहे. भारताच्या नेतृत्वाखालील १७५ देशांच्या प्रतिनिधींकदून हा प्रस्ताव करण्यात आला होता. असे प्रतिपादन यांकेळी प्रभारी प्राचार्य डी किरण खंडारे यांनी केले. महाविद्यालयातील सर्व निक्षक व विद्यार्थी वांकेळी उपस्थीत होते.

Date: 21/06/2022 Activity related to NAAC Criterion: (V)\*

| Name of the Activity & Name of the     | Aims & Objectives | Number of<br>Beneficiaries | Outcomes of the | Remark |
|----------------------------------------|-------------------|----------------------------|-----------------|--------|
| Guest/Speaker/Judge/Resource           | of the            |                            | Activity        |        |
| Person                                 | Activity          |                            | _               |        |
| International Yoga Day                 | То                | 83                         | Students        |        |
|                                        | emphasise         |                            | have been       |        |
| <b>Resource Person</b> - Principal Dr. | on                |                            | given better    |        |
| Kiran S. Khandare.                     | importance        |                            | tips for        |        |
|                                        | of Yoga           |                            | Yoga,           |        |
|                                        | Physical          |                            | Meditation      |        |
|                                        | fitness to        |                            | &healthy        |        |
|                                        | students.         |                            | life.           |        |
|                                        |                   |                            |                 |        |