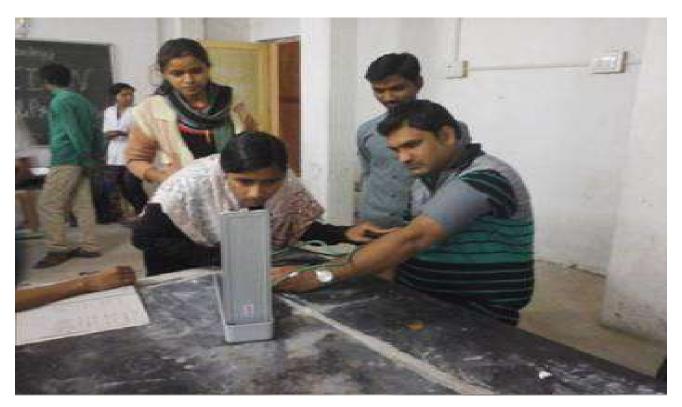

# डॉ. एच. एन. सिन्हा महाविद्यालयात 'आंतरराष्ट्रीय योग दिवस' साजरा

पात्र, दि. २५ प्रतिनिधी श्री शिवाबी शिक्षण संस्था अमरावती द्वारा संचालित हैं। एथ एन सिना कला व वाणिज्य महाविद्यालय पात्र वेथे राष्ट्रीय सेवा योजनेच्या वतीने मंगळकार दि २१ जून,२०२२ रोजी सकाळी ८,०० बाजता प्रभारी प्राचार्य है। किरण खंडारे यांच्या मार्गदर्शनात आंतरराष्ट्रीय योग दिवस सावरा करण्यात आला. याप्रसंगी प्रभारी प्राचार्य हैं। किरण खंडारे यांनी स्वत: उपस्थीत शिक्षक व विद्यार्थ्यांना योगाचे घडे दिले. योगाचे विविध प्रकार आणि त्याची माहीती सविस्तर पणे दिली, बाप्रसंगी रासेयों चे डी रोनिल आहाओ, प्रा गहल माहो, दी दिपाली घोगरे मंचावर उपस्थीत होते. शारीरिक व मानसिक अनारोष्याचे निवारण व्हाचे यासाठी नियमित योगासने करणे गरजेथे आहे, असा सद्धा अनेक योगाप्यासक देतात. रोग निवारणाच्या या पद्मतीला

२०१४ सालापासून आंतरराष्ट्रीय मान्यतार्ही मिळालेली आहे. संयुक्त राष्ट्राने २०१५ पासून २१ जून हा 'आंवरराष्ट्रीय योग दिन' साजरा करण्याच्या प्रस्तायाला मान्यता दिली आहे. भारताच्या नेतृत्वाखालील १७५ देशांच्या प्रतिनिधींकदून हा प्रस्ताव करण्यात आला होता. असे प्रतिपादन यांकेळी प्रभारी प्राचार्य डी किरण खंडारे यांनी केले. महाविद्यालयातील सर्व निक्षक व विद्यार्थी वांकेळी उपस्थीत होते.