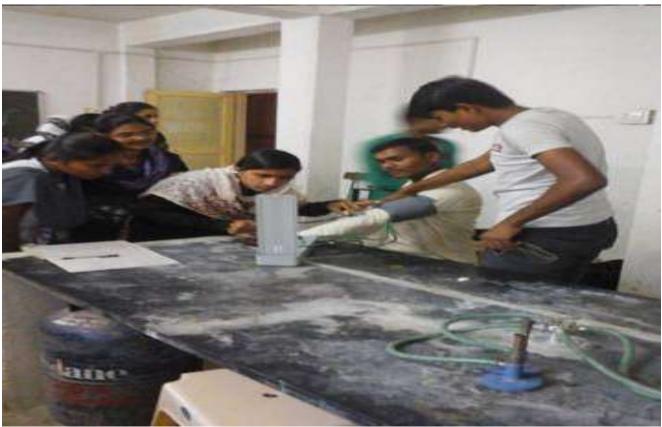

# डॉ. एच. एन. सिन्हा महाविद्यालयात 'आंतरराष्ट्रीय योग दिवस' साजरा

पात्र, दि. २५ प्रतिनिधी श्री शिवाबी शिक्षण संस्था अमरावती द्वारा संचालित हैं। एथ एन सिना कला व वाणिज्य महाविद्यालय पात्र वेथे राष्ट्रीय सेवा योजनेच्या वतीने मंगळकार दि २१ जून,२०२२ रोजी सकाळी ८,०० बाजता प्रभारी प्राचार्य है। किरण खंडारे यांच्या मार्गदर्शनात आंतरराष्ट्रीय योग दिवस सावरा करण्यात आला. याप्रसंगी प्रभारी प्राचार्य हैं। किरण खंडारे यांनी स्वत: उपस्थीत शिक्षक व विद्यार्थ्यांना योगाचे घडे दिले. योगाचे विविध प्रकार आणि त्याची माहीती सविस्तर पणे दिली, बाप्रसंगी रासेयों चे डी रोनिल आहाओ, प्रा गहल माहो, दी दिपाली घोगरे मंचावर उपस्थीत होते. शारीरिक व मानसिक अनारोष्याचे निवारण व्हाचे यासाठी नियमित योगासने करणे गरजेथे आहे, असा सद्धा अनेक योगाप्यासक देतात. रोग निवारणाच्या या पद्मतीला

२०१४ सालापासून आंतरराष्ट्रीय मान्यतार्ही मिळालेली आहे. संयुक्त राष्ट्राने २०१५ पासून २१ जून हा 'आंवरराष्ट्रीय योग दिन' साजरा करण्याच्या प्रस्तायाला मान्यता दिली आहे. भारताच्या नेतृत्वाखालील १७५ देशांच्या प्रतिनिधींकदून हा प्रस्ताव करण्यात आला होता. असे प्रतिपादन यांकेळी प्रभारी प्राचार्य डी किरण खंडारे यांनी केले. महाविद्यालयातील सर्व निक्षक व विद्यार्थी वांकेळी उपस्थीत होते.