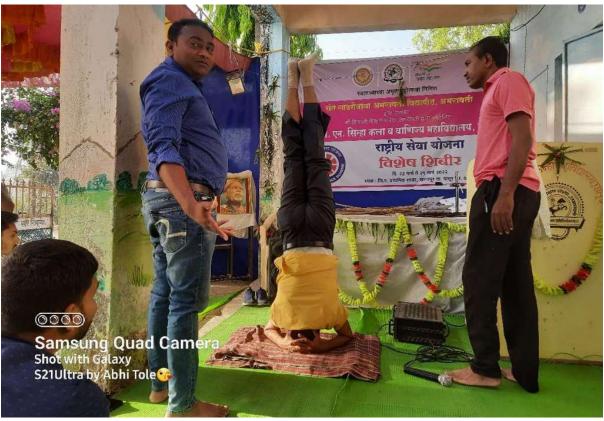

### International Yoga Day – 21 June 2022

# डॉ. एच. एन. सिन्हा महाविद्यालयात 'आंतरराष्ट्रीय योग दिवस' साजरा

पात्र, दि. २५ प्रतिनिधी श्री शिवाबी शिक्षण संस्था अमरावती द्वारा संचालित हैं। एथ एन सिना कला व वाणिज्य महाविद्यालय पात्र वेथे राष्ट्रीय सेवा योजनेच्या वतीने मंगळकार दि २१ जून,२०२२ रोजी सकाळी ८,०० बाजता प्रभारी प्राचार्य है। किरण खंडारे यांच्या मार्गदर्शनात आंतरराष्ट्रीय योग दिवस सावरा करण्यात आला. याप्रसंगी प्रभारी प्राचार्य हैं। किरण खंडारे यांनी स्वत: उपस्थीत शिक्षक व विद्यार्थ्यांना योगाचे घडे दिले. योगाचे विविध प्रकार आणि त्याची माहीती सविस्तर पणे दिली, बाप्रसंगी रासेयों चे डी रोनिल आहाओ, प्रा गहल माहो, दी दिपाली घोगरे मंचावर उपस्थीत होते. शारीरिक व मानसिक अनारोष्याचे निवारण व्हाचे यासाठी नियमित योगासने करणे गरजेथे आहे, असा सद्धा अनेक योगाप्यासक देतात. रोग निवारणाच्या या पद्मतीला

२०१४ सालापासून आंतरराष्ट्रीय मान्यतार्ही मिळालेली आहे. संयुक्त राष्ट्राने २०१५ पासून २१ जून हा 'आंवरराष्ट्रीय योग दिन' साजरा करण्याच्या प्रस्तायाला मान्यता दिली आहे. भारताच्या नेतृत्वाखालील १७५ देशांच्या प्रतिनिधींकदून हा प्रस्ताव करण्यात आला होता. असे प्रतिपादन यांकेळी प्रभारी प्राचार्य डी किरण खंडारे यांनी केले. महाविद्यालयातील सर्व निक्षक व विद्यार्थी वांकेळी उपस्थीत होते.