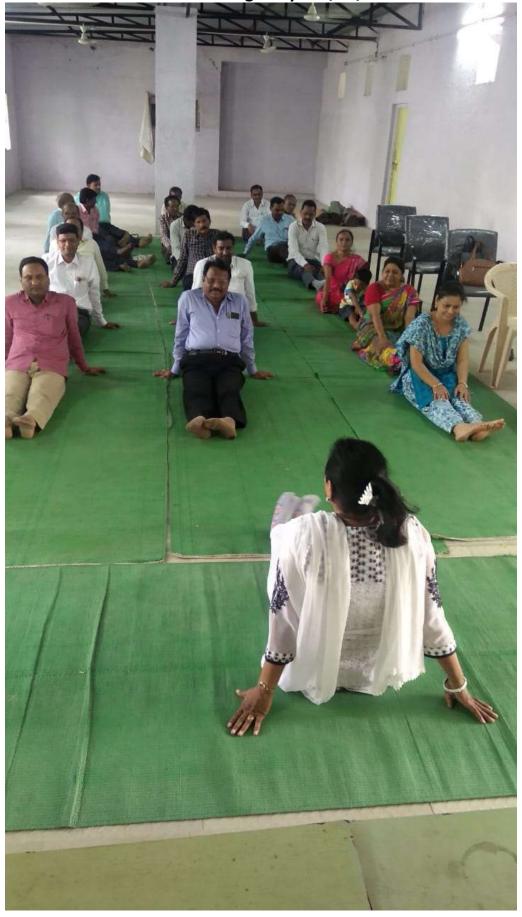

### International Yoga Day – 21 June 2022

# डॉ. एच. एन. सिन्हा महाविद्यालयात 'आंतरराष्ट्रीय योग दिवस' साजरा

पात्र, दि. २५ प्रतिनिधी श्री शिवाबी शिक्षण संस्था अमरावती द्वारा संचालित हैं। एथ एन सिना कला व वाणिज्य महाविद्यालय पात्र वेथे राष्ट्रीय सेवा योजनेच्या वतीने मंगळकार दि २१ जून,२०२२ रोजी सकाळी ८,०० बाजता प्रभारी प्राचार्य है। किरण खंडारे यांच्या मार्गदर्शनात आंतरराष्ट्रीय योग दिवस सावरा करण्यात आला. याप्रसंगी प्रभारी प्राचार्य हैं। किरण खंडारे यांनी स्वत: उपस्थीत शिक्षक व विद्यार्थ्यांना योगाचे घडे दिले. योगाचे विविध प्रकार आणि त्याची माहीती सविस्तर पणे दिली, बाप्रसंगी रासेयों चे डी रोनिल आहाओ, प्रा गहल माहो, दी दिपाली घोगरे मंचावर उपस्थीत होते. शारीरिक व मानसिक अनारोष्याचे निवारण व्हाचे यासाठी नियमित योगासने करणे गरजेथे आहे, असा सद्धा अनेक योगाप्यासक देतात. रोग निवारणाच्या या पद्मतीला

२०१४ सालापासून आंतरराष्ट्रीय मान्यतार्ही मिळालेली आहे. संयुक्त राष्ट्राने २०१५ पासून २१ जून हा 'आंवरराष्ट्रीय योग दिन' साजरा करण्याच्या प्रस्तायाला मान्यता दिली आहे. भारताच्या नेतृत्वाखालील १७५ देशांच्या प्रतिनिधींकदून हा प्रस्ताव करण्यात आला होता. असे प्रतिपादन यांकेळी प्रभारी प्राचार्य डी किरण खंडारे यांनी केले. महाविद्यालयातील सर्व निक्षक व विद्यार्थी वांकेळी उपस्थीत होते.

Date: 21/06/2022 Activity related to NAAC Criterion: (V)\*

| Name of the Activity & Name of the     | Aims & Objectives | Number of<br>Beneficiaries | Outcomes of the | Remark |
|----------------------------------------|-------------------|----------------------------|-----------------|--------|
| Guest/Speaker/Judge/Resource           | of the            |                            | Activity        |        |
| Person                                 | Activity          |                            | _               |        |
| International Yoga Day                 | То                | 83                         | Students        |        |
|                                        | emphasise         |                            | have been       |        |
| <b>Resource Person</b> - Principal Dr. | on                |                            | given better    |        |
| Kiran S. Khandare.                     | importance        |                            | tips for        |        |
|                                        | of Yoga           |                            | Yoga,           |        |
|                                        | Physical          |                            | Meditation      |        |
|                                        | fitness to        |                            | &healthy        |        |
|                                        | students.         |                            | life.           |        |
|                                        |                   |                            |                 |        |