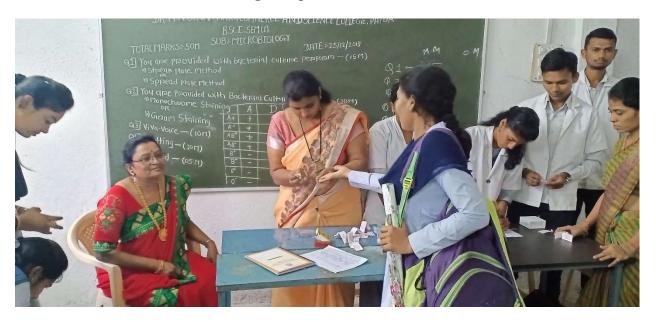

| fitness to        |                         | &healthy        |        |
|                                        | students.         |                         | life.           |        |
|                                        |                   |                         |                 |        |

Coordinator
Internal Quality Assurance Cell
Dr. N.N. Sinha Arts & Commerce College,
PATUR

A HA JO A SO

Principal, Dr.H.N. Sinha College Patur, Dist. Akola

I: Curricular Aspects/ II: Teaching, Learning and Evaluation/ III: Research, Consultancy and Extension/ IV: Infrastructure and Learning Resources/ V: Student Support and Progression/ VI: Governance. Leadership and Management/ VII: Innovations and Best Practices)

### **Blood Testing Camp: 26th December 2019**





Criterion V: Student Support and Progression 5.1.2





Shri Shivaji Education Society, Amravati's

### Dr. H.N. Sinha Arts and Commerce College, Patur

#### **ACTIVITY REPORT**

### DEPARTMENT OF MICROBIOLOGY

On 26 Dec. 2019, organized a blood group checkup camp. It was organized by the Department of Microbiology to help students to know their Blood group. The function started around 11.am the students of Science, Arts, and Commerce faculties participated in the program. Apart from students many other also participated in this camp.

The college had arranged for refreshments for students. Volunteers from NSS also had come to help the college organize the blood detection camp.

After completion of blood group camp. The principle thanked and appreciated everyone present in the camp. Th