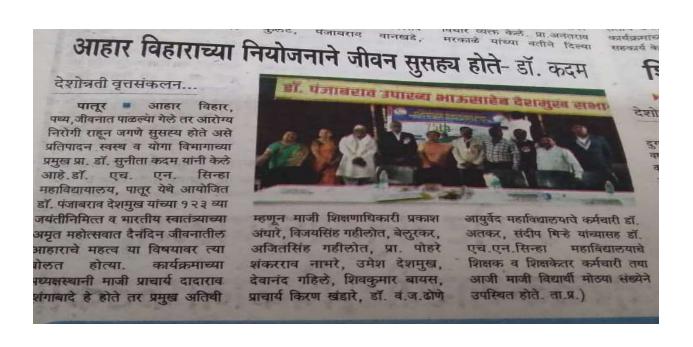

# डॉ. एच. एन. सिन्हा महाविद्यालयात 'आंतरराष्ट्रीय योग दिवस' साजरा

पात्र, दि. २५ प्रतिनिधी श्री शिवाबी शिक्षण संस्था अमरावती द्वारा संचालित हैं। एथ एन सिना कला व वाणिज्य महाविद्यालय पात्र वेथे राष्ट्रीय सेवा योजनेच्या वतीने मंगळकार दि २१ जून,२०२२ रोजी सकाळी ८,०० बाजता प्रभारी प्राचार्य है। किरण खंडारे यांच्या मार्गदर्शनात आंतरराष्ट्रीय योग दिवस सावरा करण्यात आला. याप्रसंगी प्रभारी प्राचार्य हैं। किरण खंडारे यांनी स्वत: उपस्थीत शिक्षक व विद्यार्थ्यांना योगाचे घडे दिले. योगाचे विविध प्रकार आणि त्याची माहीती सविस्तर पणे दिली, बाप्रसंगी रासेयों चे डी रोनिल आहाओ, प्रा गहल माहो, दी दिपाली घोगरे मंचावर उपस्थीत होते. शारीरिक व मानसिक अनारोष्याचे निवारण व्हाचे यासाठी नियमित योगासने करणे गरजेथे आहे, असा सद्धा अनेक योगाप्यासक देतात. रोग निवारणाच्या या पद्मतीला

२०१४ सालापासून आंतरराष्ट्रीय मान्यतार्ही मिळालेली आहे. संयुक्त राष्ट्राने २०१५ पासून २१ जून हा 'आंवरराष्ट्रीय योग दिन' साजरा करण्याच्या प्रस्तायाला मान्यता दिली आहे. भारताच्या नेतृत्वाखालील १७५ देशांच्या प्रतिनिधींकदून हा प्रस्ताव करण्यात आला होता. असे प्रतिपादन यांकेळी प्रभारी प्राचार्य डी किरण खंडारे यांनी केले. महाविद्यालयातील सर्व निक्षक व विद्यार्थी वांकेळी उपस्थीत होते.