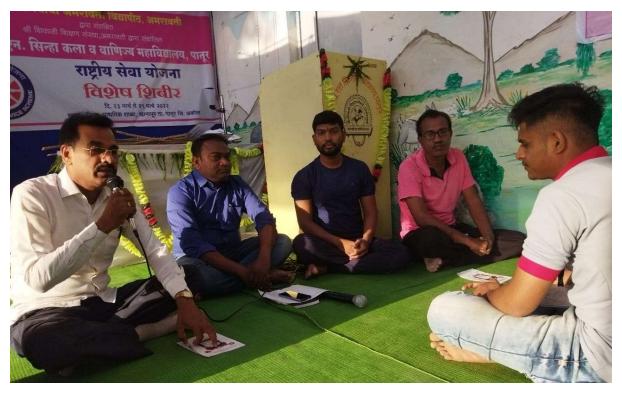

### International Yoga Day – 21 June 2022

# डॉ. एच. एन. सिन्हा महाविद्यालयात 'आंतरराष्ट्रीय योग दिवस' साजरा

पात्र, दि. २५ प्रतिनिधी श्री शिवाबी शिक्षण संस्था अमरावती द्वारा संचालित हैं। एथ एन सिना कला व वाणिज्य महाविद्यालय पात्र वेथे राष्ट्रीय सेवा योजनेच्या वतीने मंगळकार दि २१ जून,२०२२ रोजी सकाळी ८,०० बाजता प्रभारी प्राचार्य है। किरण खंडारे यांच्या मार्गदर्शनात आंतरराष्ट्रीय योग दिवस सावरा करण्यात आला. याप्रसंगी प्रभारी प्राचार्य हैं। किरण खंडारे यांनी स्वत: उपस्थीत शिक्षक व विद्यार्थ्यांना योगाचे घडे दिले. योगाचे विविध प्रकार आणि त्याची माहीती सविस्तर पणे दिली, बाप्रसंगी रासेयों चे डी रोनिल आहाओ, प्रा गहल माहो, दी दिपाली घोगरे मंचावर उपस्थीत होते. शारीरिक व मानसिक अनारोष्याचे निवारण व्हाचे यासाठी नियमित योगासने करणे गरजेथे आहे, असा सद्धा अनेक योगाप्यासक देतात. रोग निवारणाच्या या पद्मतीला

२०१४ सालापासून आंतरराष्ट्रीय मान्यतार्ही मिळालेली आहे. संयुक्त राष्ट्राने २०१५ पासून २१ जून हा 'आंवरराष्ट्रीय योग दिन' साजरा करण्याच्या प्रस्तायाला मान्यता दिली आहे. भारताच्या नेतृत्वाखालील १७५ देशांच्या प्रतिनिधींकदून हा प्रस्ताव करण्यात आला होता. असे प्रतिपादन यांकेळी प्रभारी प्राचार्य डी किरण खंडारे यांनी केले. महाविद्यालयातील सर्व निक्षक व विद्यार्थी वांकेळी उपस्थीत होते.