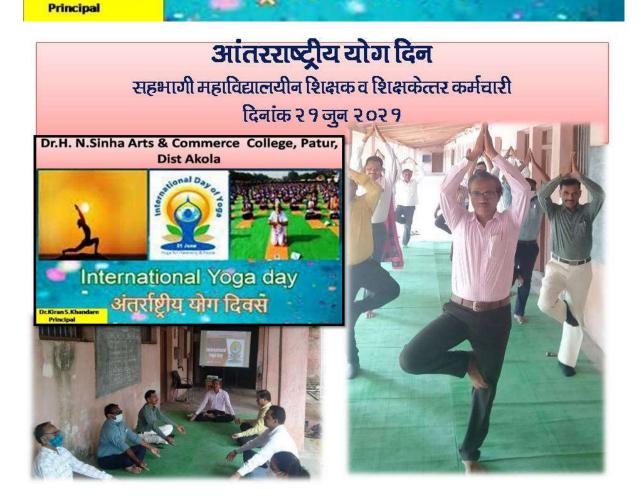

### International Yoga Day – 21 June 2022

# डॉ. एच. एन. सिन्हा महाविद्यालयात 'आंतरराष्ट्रीय योग दिवस' साजरा

पात्र, दि. २५ प्रतिनिधी श्री शिवाबी शिक्षण संस्था अमरावती द्वारा संचालित हैं। एथ एन सिना कला व वाणिज्य महाविद्यालय पात्र वेथे राष्ट्रीय सेवा योजनेच्या वतीने मंगळकार दि २१ जून,२०२२ रोजी सकाळी ८,०० बाजता प्रभारी प्राचार्य है। किरण खंडारे यांच्या मार्गदर्शनात आंतरराष्ट्रीय योग दिवस सावरा करण्यात आला. याप्रसंगी प्रभारी प्राचार्य हैं। किरण खंडारे यांनी स्वत: उपस्थीत शिक्षक व विद्यार्थ्यांना योगाचे घडे दिले. योगाचे विविध प्रकार आणि त्याची माहीती सविस्तर पणे दिली, बाप्रसंगी रासेयों चे डी रोनिल आहाओ, प्रा गहल माहो, दी दिपाली घोगरे मंचावर उपस्थीत होते. शारीरिक व मानसिक अनारोष्याचे निवारण व्हाचे यासाठी नियमित योगासने करणे गरजेथे आहे, असा सद्धा अनेक योगाप्यासक देतात. रोग निवारणाच्या या पद्मतीला

२०१४ सालापासून आंतरराष्ट्रीय मान्यतार्ही मिळालेली आहे. संयुक्त राष्ट्राने २०१५ पासून २१ जून हा 'आंवरराष्ट्रीय योग दिन' साजरा करण्याच्या प्रस्तायाला मान्यता दिली आहे. भारताच्या नेतृत्वाखालील १७५ देशांच्या प्रतिनिधींकदून हा प्रस्ताव करण्यात आला होता. असे प्रतिपादन यांकेळी प्रभारी प्राचार्य डी किरण खंडारे यांनी केले. महाविद्यालयातील सर्व निक्षक व विद्यार्थी वांकेळी उपस्थीत होते.

Date: 21/06/2022 Activity related to NAAC Criterion: (V)\*

| Name of the Activity & Name of the     | Aims & Objectives | Number of<br>Beneficiaries | Outcomes of the | Remark |
|----------------------------------------|-------------------|----------------------------|-----------------|--------|
| Guest/Speaker/Judge/Resource           | of the            |                            | Activity        |        |
| Person                                 | Activity          |                            | _               |        |
| International Yoga Day                 | То                | 83                         | Students        |        |
|                                        | emphasise         |                            | have been       |        |
| <b>Resource Person</b> - Principal Dr. | on                |                            | given better    |        |
| Kiran S. Khandare.                     | importance        |                            | tips for        |        |
|                                        | of Yoga           |                            | Yoga,           |        |
|                                        | Physical          |                            | Meditation      |        |
|                                        | fitness to        |                            | &healthy        |        |
|                                        | students.         |                            | life.           |        |
|                                        |                   |                            |                 |        |