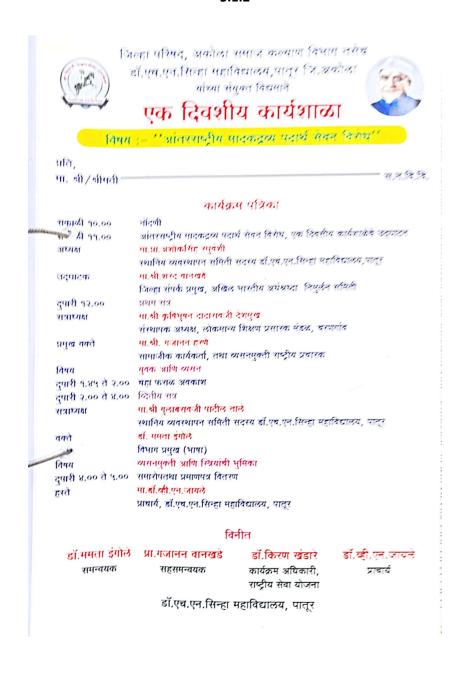

|

### One Day Workshop on Anti- Narcotics Date: 27/06/2017



Criterion V: Student Support and Progression 5.1.2





Shri Shivaji Education Society, Amravati's

## DR. H. N. SINHA ARTS & COMMERCE COLLEGE, PATUR DIST. AKOLA

### REPORT

### Workshop on Anti-Narcotics

A workshop was organized by IQAC on 27 June 2017 on the topic International Anti-Narcotics. Shri. Gajanan Harne was resource person. He delivered an important lecture on narcotics drugs. He also informed the students about the disadvantages of drugs. Hon. Prin. Dr. V. N. Jayle presided over the program. Large number of the students was present on this occasion.

Coordinator

Internal Quality Assurance Cell

Dr. H.N. Sinha Arts & Commerce College,
PATUR

College \* O. H.N.

Principal, Dr. H. N. Sinha College Patur, Dist.Akola

B.com I 17-18

## One Day workshop on Andi-Harcotics

## Dr.H.NSINHA ART'S & COMMERCE COLLEGE, PATUR, DIST.AKOLA. D