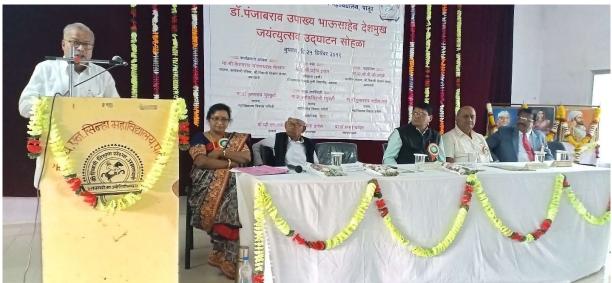

### **Guest Lecture & Guidance on "Competitive Examination"**

### Recourse Person, Dr. Ranjeet Patil

Date: 6<sup>th</sup> September 2019

### A Guest Lecture on "Guidance for Competitive Examination"

A guest lecture on guidance on competitive examination was delivered by Dr.RanjeetPatil on 06/02/2019.Prin.Dr.V.N.Jayale presided over the programme.Prin.Dr. V. N. Jayale said that if you want to succeed in life face the competitive examinations. Dr.RanjitPatil also threw light on many important aspects of competitive examinations. Total 74 students had attended the lecture.