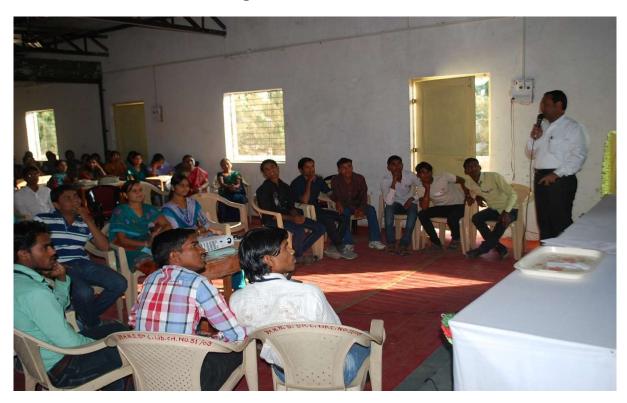

### A Guest Lecture on "Guidance for Competitive Examination"

A guest lecture on guidance on competitive examination was delivered by Dr.RanjeetPatil on 06/02/2019.Prin.Dr.V.N.Jayale presided over the programme.Prin.Dr. V. N. Jayale said that if you want to succeed in life face the competitive examinations. Dr.RanjitPatil also threw light on many important aspects of competitive examinations. Total 74 students had attended the lecture.