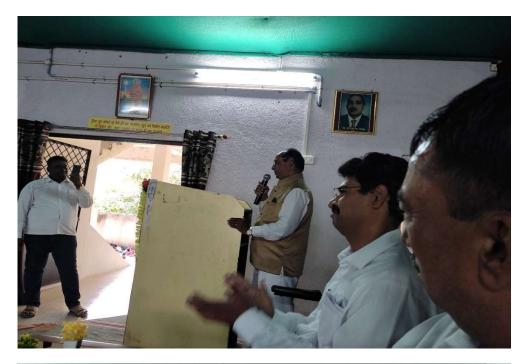

### **Guest Lecture & Guidance on "Competitive Examination"**

### Recourse Person, Dr. Ranjeet Patil

Date: 6<sup>th</sup> September 2019

### A Guest Lecture on "Guidance for Competitive Examination"

A guest lecture on guidance on competitive examination was delivered by Dr.RanjeetPatil on 06/02/2019.Prin.Dr.V.N.Jayale presided over the programme.Prin.Dr. V. N. Jayale said that if you want to succeed in life face the competitive examinations. Dr.RanjitPatil also threw light on many important aspects of competitive examinations. Total 74 students had attended the lecture.