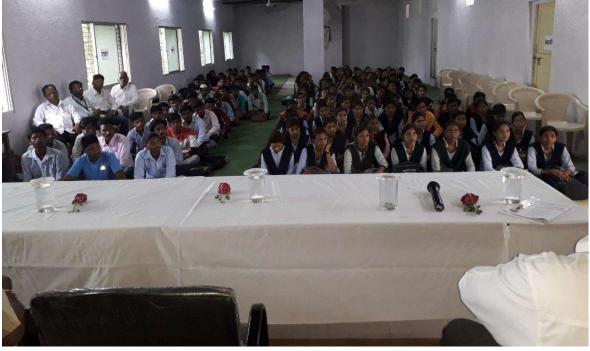

### **Guest Lecture & Guidance on "Competitive Examination"**

### Recourse Person, Dr. Ranjeet Patil

Date: 6<sup>th</sup> September 2019

### A Guest Lecture on "Guidance for Competitive Examination"

A guest lecture on guidance on competitive examination was delivered by Dr.RanjeetPatil on 06/02/2019.Prin.Dr.V.N.Jayale presided over the programme.Prin.Dr. V. N. Jayale said that if you want to succeed in life face the competitive examinations. Dr.RanjitPatil also threw light on many important aspects of competitive examinations. Total 74 students had attended the lecture.