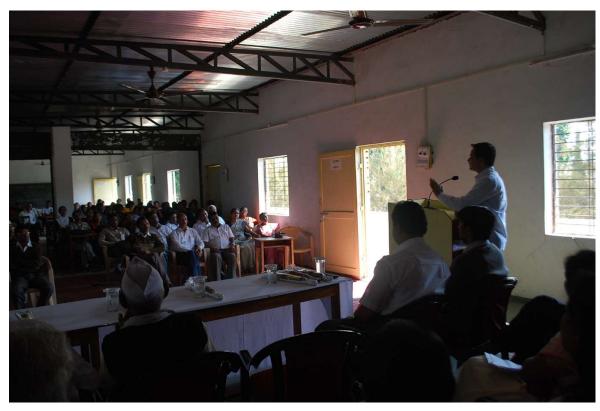

### **Guest Lecture & Guidance on "Competitive Examination"**

### Recourse Person, Dr. Ranjeet Patil

Date: 6<sup>th</sup> September 2019

### A Guest Lecture on "Guidance for Competitive Examination"

A guest lecture on guidance on competitive examination was delivered by Dr.RanjeetPatil on 06/02/2019.Prin.Dr.V.N.Jayale presided over the programme.Prin.Dr. V. N. Jayale said that if you want to succeed in life face the competitive examinations. Dr.RanjitPatil also threw light on many important aspects of competitive examinations. Total 74 students had attended the lecture.