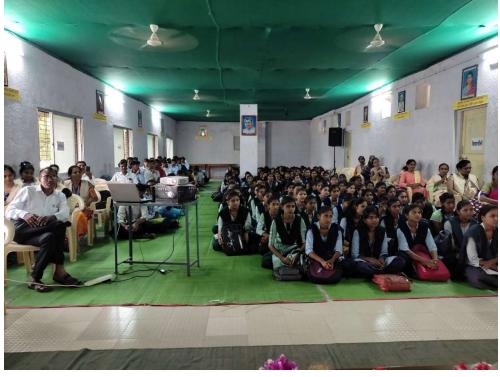

### A Guest Lecture on "Guidance for Competitive Examination"

A guest lecture on guidance on competitive examination was delivered by Dr.RanjeetPatil on 06/02/2019.Prin.Dr.V.N.Jayale presided over the programme.Prin.Dr. V. N. Jayale said that if you want to succeed in life face the competitive examinations. Dr.RanjitPatil also threw light on many important aspects of competitive examinations. Total 74 students had attended the lecture.