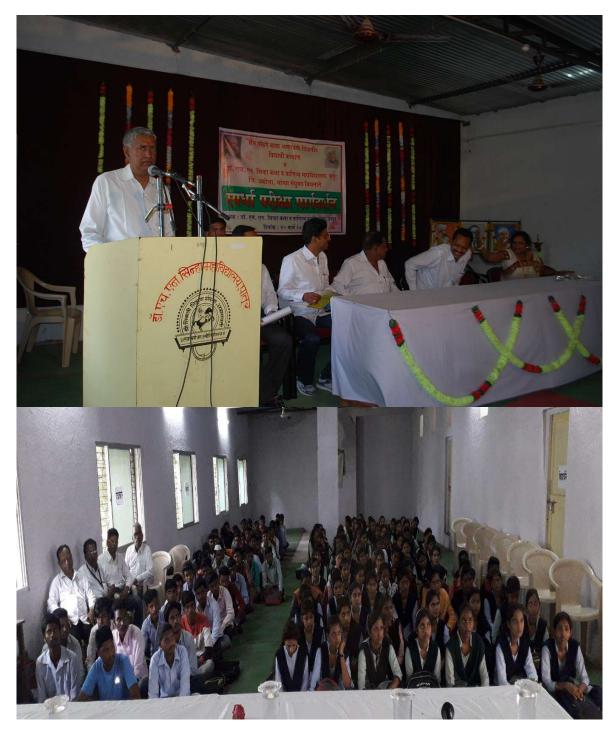

### **Guest Lecture & Guidance on "Competitive Examination"**

### Recourse Person, Dr. Ranjeet Patil

Date: 6<sup>th</sup> September 2019

### A Guest Lecture on "Guidance for Competitive Examination"

A guest lecture on guidance on competitive examination was delivered by Dr.RanjeetPatil on 06/02/2019.Prin.Dr.V.N.Jayale presided over the programme.Prin.Dr. V. N. Jayale said that if you want to succeed in life face the competitive examinations. Dr.RanjitPatil also threw light on many important aspects of competitive examinations. Total 74 students had attended the lecture.