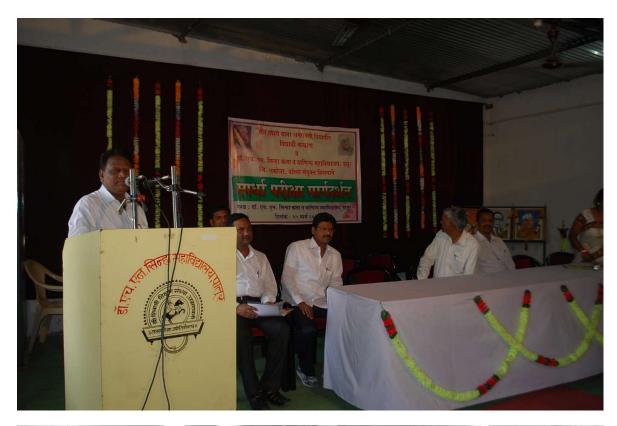

### **Guest Lecture & Guidance on "Competitive Examination"**

### Recourse Person, Dr. Ranjeet Patil

Date: 6<sup>th</sup> September 2019

### A Guest Lecture on "Guidance for Competitive Examination"

A guest lecture on guidance on competitive examination was delivered by Dr.RanjeetPatil on 06/02/2019.Prin.Dr.V.N.Jayale presided over the programme.Prin.Dr. V. N. Jayale said that if you want to succeed in life face the competitive examinations. Dr.RanjitPatil also threw light on many important aspects of competitive examinations. Total 74 students had attended the lecture.