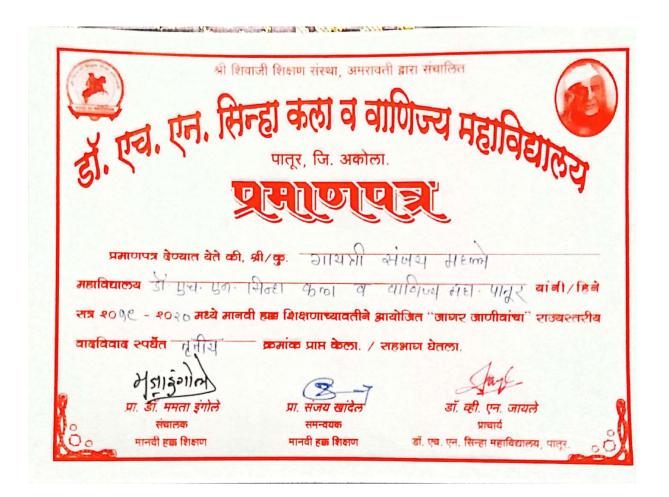

ar 2021-22

# Dipak Mahadeo Balkar

SANT GADGE BABA



AMRAVATI UNIVERSITY

# CERTIFICATE OF MERIT

0000863

INTER COLLEGIATE LEVEL

Awarded to Shri / Ku. Dipak Balkar S/o Mahadeo & Smt. Renuka

of

Dr.H.N.Sinha Arts & Commerce College, Patur

has participated

in Intercollegiate

Wrestling

competition

held in the academic year

2021-22

and he / she has

secured

Ist

Place in the event

70 Kg.

His / Her performance in the above event was

Chairman

Board of Sports & Physical Education Sant Gadge Baba Amravati University

Date: 06/05/2022

Director

Board of Sports & Physical Education Sant Gadge Baba Amravati University

# Hariom Padmakar Bharti



# **Manoj Vinod Khandare**



#### Vaibhav Ashok Naikwad



#### Vaibhav Ashok Naikwad



#### Ram Shende



#### Gayatri Sanjay Mahalle



# **Madhuri Vijay Patil**



#### Komal Ganesh Mankar



# Akshay ravindra Tayade



#### Arti Sudhakar Mokalkar



# Ganesh Sheshrao Yeul



#### **Akash Anand Sonone**



# Akshay Sureshappa Dalal



# Sujit Sanjay Telgote

| SANT GADGE BABA                                | Canal Canal