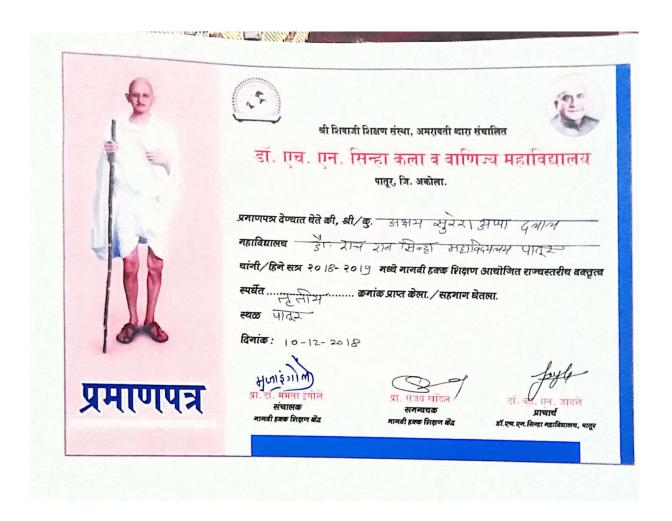

H.N.Sinha Arts & Commerce College, Patur

has participated

in Intercollegiate

Wrestling

competition

held in the academic year

2021-22

and he / she has

secured

Ist

Place in the event

70 Kg.

His / Her performance in the above event was

Chairman

Board of Sports & Physical Education Sant Gadge Baba Amravati University

Date: 06/05/2022

Director

Board of Sports & Physical Education Sant Gadge Baba Amravati University

# Hariom Padmakar Bharti



# **Manoj Vinod Khandare**



#### Vaibhav Ashok Naikwad



#### Vaibhav Ashok Naikwad



#### Ram Shende



#### Gayatri Sanjay Mahalle



# **Madhuri Vijay Patil**



#### Komal Ganesh Mankar



# Akshay ravindra Tayade



#### Arti Sudhakar Mokalkar



# Ganesh Sheshrao Yeul



#### **Akash Anand Sonone**



# Akshay Sureshappa Dalal



# Sujit Sanjay Telgote

| SANT GADGE BABA                                | Canal Canal