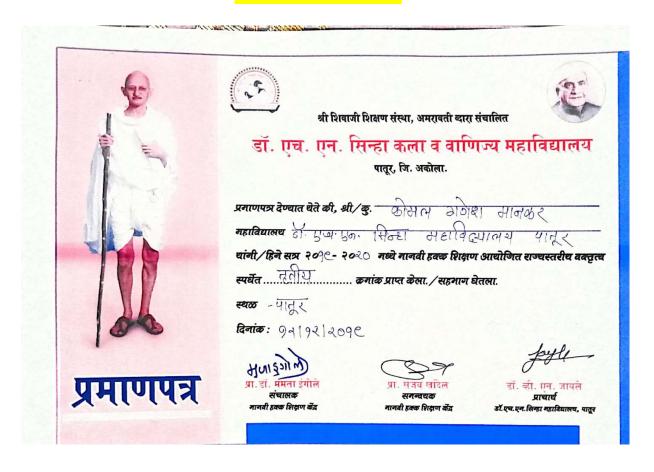

RAVATI UNIVERSITY

# CERTIFICATE OF MERIT

0000863

INTER COLLEGIATE LEVEL

Awarded to Shri / Ku. Dipak Balkar S/o Mahadeo & Smt. Renuka

of

Dr.H.N.Sinha Arts & Commerce College, Patur

has participated

in Intercollegiate

Wrestling

competition

held in the academic year

2021-22

and he / she has

secured

Ist

Place in the event

70 Kg.

His / Her performance in the above event was

Chairman

Board of Sports & Physical Education Sant Gadge Baba Amravati University

Date: 06/05/2022

Director

Board of Sports & Physical Education Sant Gadge Baba Amravati University

# Hariom Padmakar Bharti



# **Manoj Vinod Khandare**



#### Vaibhav Ashok Naikwad



#### Vaibhav Ashok Naikwad



#### Ram Shende



#### Gayatri Sanjay Mahalle



# **Madhuri Vijay Patil**



#### Komal Ganesh Mankar



# Akshay ravindra Tayade



#### Arti Sudhakar Mokalkar



# Ganesh Sheshrao Yeul



#### **Akash Anand Sonone**



# Akshay Sureshappa Dalal



# Sujit Sanjay Telgote

| SANT GADGE BABA                                | Canal Canal