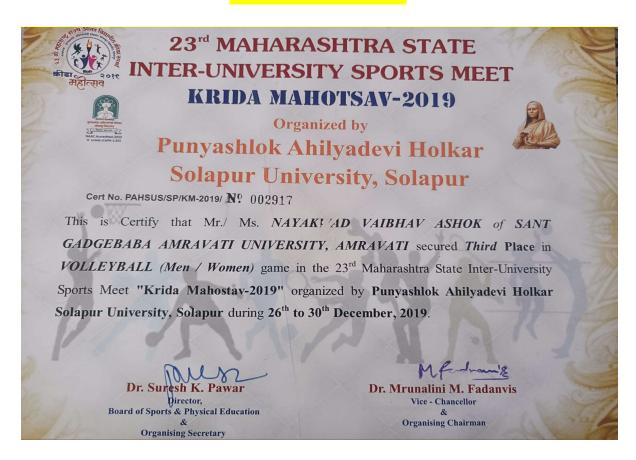

ba Amravati University

#### Year 2021-22

Ku. Shivani Krushnan Kopul



#### Year 2021-22

# Dipak Mahadeo Balkar

SANT GADGE BABA



AMRAVATI UNIVERSITY

# CERTIFICATE OF MERIT

0000863

INTER COLLEGIATE LEVEL

Awarded to Shri / Ku. Dipak Balkar S/o Mahadeo & Smt. Renuka

of

Dr.H.N.Sinha Arts & Commerce College, Patur

has participated

in Intercollegiate

Wrestling

competition

held in the academic year

2021-22

and he / she has

secured

Ist

Place in the event

70 Kg.

His / Her performance in the above event was

Chairman

Board of Sports & Physical Education Sant Gadge Baba Amravati University

Date: 06/05/2022

Director

Board of Sports & Physical Education Sant Gadge Baba Amravati University

# Hariom Padmakar Bharti



# **Manoj Vinod Khandare**



#### Vaibhav Ashok Naikwad



#### Vaibhav Ashok Naikwad



#### Ram Shende



#### Gayatri Sanjay Mahalle



# **Madhuri Vijay Patil**



#### Komal Ganesh Mankar



# Akshay ravindra Tayade



#### Arti Sudhakar Mokalkar



# Ganesh Sheshrao Yeul



#### **Akash Anand Sonone**



# Akshay Sureshappa Dalal



# Sujit Sanjay Telgote

| SANT GADGE BABA                                | Canal Canal