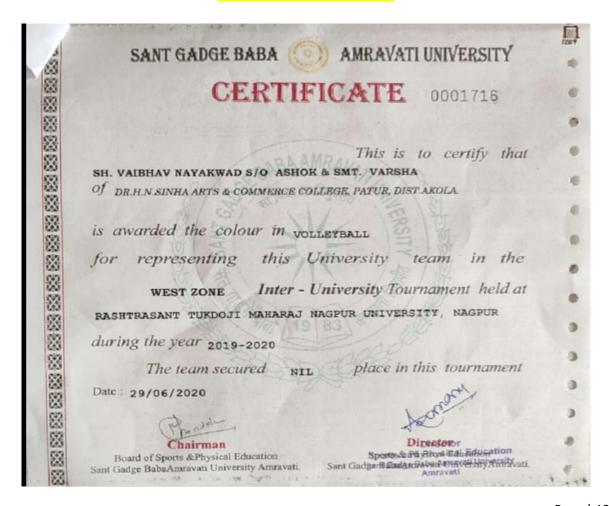

ear 2021-22

Ku. Shivani Krushnan Kopul



#### Year 2021-22

# Dipak Mahadeo Balkar

SANT GADGE BABA



AMRAVATI UNIVERSITY

# CERTIFICATE OF MERIT

0000863

INTER COLLEGIATE LEVEL

Awarded to Shri / Ku. Dipak Balkar S/o Mahadeo & Smt. Renuka

of

Dr.H.N.Sinha Arts & Commerce College, Patur

has participated

in Intercollegiate

Wrestling

competition

held in the academic year

2021-22

and he / she has

secured

Ist

Place in the event

70 Kg.

His / Her performance in the above event was

Chairman

Board of Sports & Physical Education Sant Gadge Baba Amravati University

Date: 06/05/2022

Director

Board of Sports & Physical Education Sant Gadge Baba Amravati University

# Hariom Padmakar Bharti



# **Manoj Vinod Khandare**



#### Vaibhav Ashok Naikwad



#### Vaibhav Ashok Naikwad



#### Ram Shende



#### Gayatri Sanjay Mahalle



# **Madhuri Vijay Patil**



#### Komal Ganesh Mankar



# Akshay ravindra Tayade



#### Arti Sudhakar Mokalkar



# Ganesh Sheshrao Yeul



#### **Akash Anand Sonone**



# Akshay Sureshappa Dalal



# Sujit Sanjay Telgote

| SANT GADGE BABA                                | Canal Canal