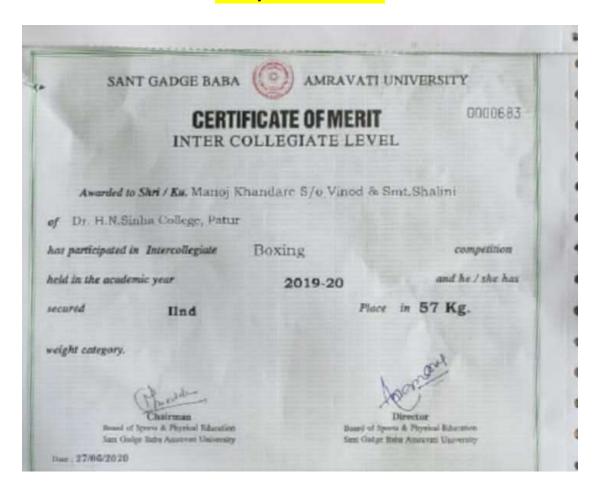

ysical Education
Sant Gadge Baba Amravati University

#### Year 2021-22

Ku. Shivani Krushnan Kopul



#### Year 2021-22

# Dipak Mahadeo Balkar

SANT GADGE BABA



AMRAVATI UNIVERSITY

# CERTIFICATE OF MERIT

0000863

INTER COLLEGIATE LEVEL

Awarded to Shri / Ku. Dipak Balkar S/o Mahadeo & Smt. Renuka

of

Dr.H.N.Sinha Arts & Commerce College, Patur

has participated

in Intercollegiate

Wrestling

competition

held in the academic year

2021-22

and he / she has

secured

Ist

Place in the event

70 Kg.

His / Her performance in the above event was

Chairman

Board of Sports & Physical Education Sant Gadge Baba Amravati University

Date: 06/05/2022

Director

Board of Sports & Physical Education Sant Gadge Baba Amravati University

# Hariom Padmakar Bharti



# **Manoj Vinod Khandare**



#### Vaibhav Ashok Naikwad



#### Vaibhav Ashok Naikwad



#### Ram Shende



#### Gayatri Sanjay Mahalle



# **Madhuri Vijay Patil**



#### Komal Ganesh Mankar



# Akshay ravindra Tayade



#### Arti Sudhakar Mokalkar



# Ganesh Sheshrao Yeul



#### **Akash Anand Sonone**



# Akshay Sureshappa Dalal



# Sujit Sanjay Telgote

| SANT GADGE BABA                                | Canal Canal