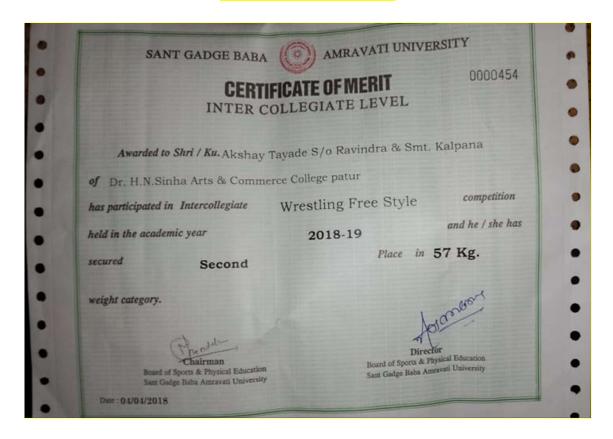

CATE OF MERIT

0000863

INTER COLLEGIATE LEVEL

Awarded to Shri / Ku. Dipak Balkar S/o Mahadeo & Smt. Renuka

of

Dr.H.N.Sinha Arts & Commerce College, Patur

has participated

in Intercollegiate

Wrestling

competition

held in the academic year

2021-22

and he / she has

secured

Ist

Place in the event

70 Kg.

His / Her performance in the above event was

Chairman

Board of Sports & Physical Education Sant Gadge Baba Amravati University

Date: 06/05/2022

Director

Board of Sports & Physical Education Sant Gadge Baba Amravati University

# Hariom Padmakar Bharti



# **Manoj Vinod Khandare**



#### Vaibhav Ashok Naikwad



#### Vaibhav Ashok Naikwad



#### Ram Shende



#### Gayatri Sanjay Mahalle



# **Madhuri Vijay Patil**



#### Komal Ganesh Mankar



# Akshay ravindra Tayade



#### Arti Sudhakar Mokalkar



# Ganesh Sheshrao Yeul



#### **Akash Anand Sonone**



# Akshay Sureshappa Dalal



# Sujit Sanjay Telgote

| SANT GADGE BABA                                | Canal Canal