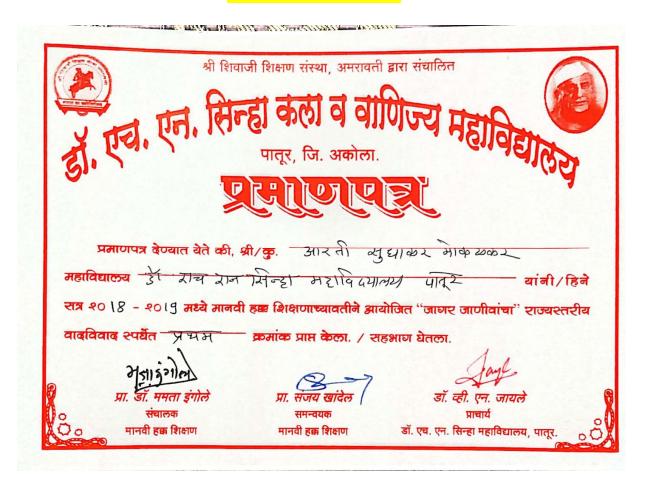

OLLEGIATE LEVEL

Awarded to Shri / Ku. Dipak Balkar S/o Mahadeo & Smt. Renuka

of

Dr.H.N.Sinha Arts & Commerce College, Patur

has participated

in Intercollegiate

Wrestling

competition

held in the academic year

2021-22

and he / she has

secured

Ist

Place in the event

70 Kg.

His / Her performance in the above event was

Chairman

Board of Sports & Physical Education Sant Gadge Baba Amravati University

Date: 06/05/2022

Director

Board of Sports & Physical Education Sant Gadge Baba Amravati University

# Hariom Padmakar Bharti



# **Manoj Vinod Khandare**



#### Vaibhav Ashok Naikwad



#### Vaibhav Ashok Naikwad



#### Ram Shende



#### Gayatri Sanjay Mahalle



# **Madhuri Vijay Patil**



#### Komal Ganesh Mankar



# Akshay ravindra Tayade



#### Arti Sudhakar Mokalkar



# Ganesh Sheshrao Yeul



#### **Akash Anand Sonone**



# Akshay Sureshappa Dalal



# Sujit Sanjay Telgote

| SANT GADGE BABA                                | Canal Canal