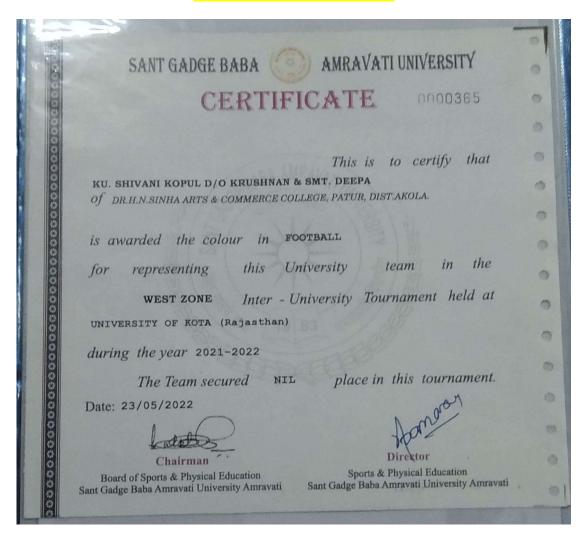

e & Science College (K.N.), Amravati. from 11.12.2021 to 14.12.2021.
- 3. The Principal, Arts, Commerce & Science College (K.N.), Amravati with a request to spare the ground of your college to conduct the Sant Gadge Baba Amravati University Football (Women) team coaching camp from 11.12.2021 to 14.12.2021.
- 4. **The Deputy Registrar(Store),** Sant Gadge Baba Amravati University, Amravati with a request to inform to the selected supplier of Colour Coat, Track-Suit & Mono to take measurements and to supply the same to this office on 14.12.2019.
- 5. **The P.R.O.,** Sant Gadge Baba Amravati University, Amravati with a request to publish the said team in all news papers.

Director,
Sports & Physical Education
Sant Gadge Baba Amravati University

#### Year 2021-22

Ku. Shivani Krushnan Kopul



#### Year 2021-22

# Dipak Mahadeo Balkar

SANT GADGE BABA



AMRAVATI UNIVERSITY

# CERTIFICATE OF MERIT

0000863

INTER COLLEGIATE LEVEL

Awarded to Shri / Ku. Dipak Balkar S/o Mahadeo & Smt. Renuka

of

Dr.H.N.Sinha Arts & Commerce College, Patur

has participated

in Intercollegiate

Wrestling

competition

held in the academic year

2021-22

and he / she has

secured

Ist

Place in the event

70 Kg.

His / Her performance in the above event was

Chairman

Board of Sports & Physical Education Sant Gadge Baba Amravati University

Date: 06/05/2022

Director

Board of Sports & Physical Education Sant Gadge Baba Amravati University

# Hariom Padmakar Bharti



# **Manoj Vinod Khandare**



#### Vaibhav Ashok Naikwad



#### Vaibhav Ashok Naikwad



#### Ram Shende



#### Gayatri Sanjay