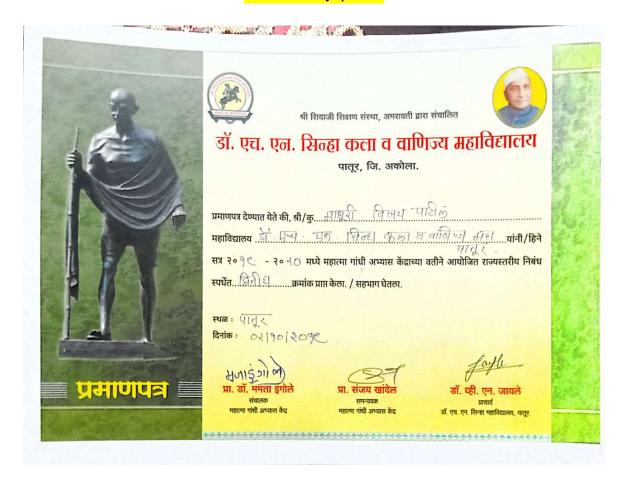

alkar

SANT GADGE BABA



AMRAVATI UNIVERSITY

# CERTIFICATE OF MERIT

0000863

INTER COLLEGIATE LEVEL

Awarded to Shri / Ku. Dipak Balkar S/o Mahadeo & Smt. Renuka

of

Dr.H.N.Sinha Arts & Commerce College, Patur

has participated

in Intercollegiate

Wrestling

competition

held in the academic year

2021-22

and he / she has

secured

Ist

Place in the event

70 Kg.

His / Her performance in the above event was

Chairman

Board of Sports & Physical Education Sant Gadge Baba Amravati University

Date: 06/05/2022

Director

Board of Sports & Physical Education Sant Gadge Baba Amravati University

# Hariom Padmakar Bharti



# **Manoj Vinod Khandare**



#### Vaibhav Ashok Naikwad



#### Vaibhav Ashok Naikwad



#### Ram Shende



#### Gayatri Sanjay Mahalle



# **Madhuri Vijay Patil**



#### Komal Ganesh Mankar



# Akshay ravindra Tayade



#### Arti Sudhakar Mokalkar



# Ganesh Sheshrao Yeul



#### **Akash Anand Sonone**



# Akshay Sureshappa Dalal



# Sujit Sanjay Telgote

| SANT GADGE BABA                                | Canal Canal