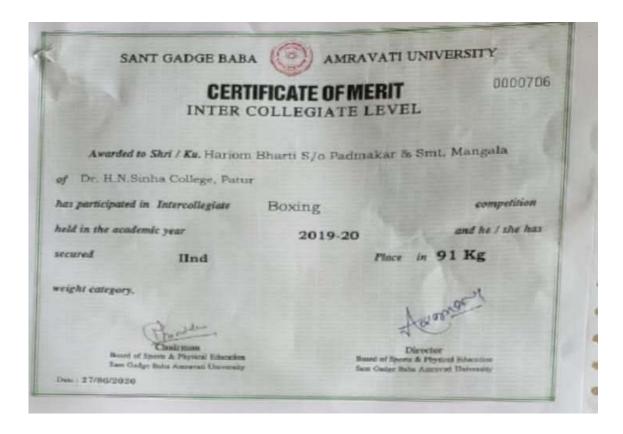

papers.

Director,
Sports & Physical Education
Sant Gadge Baba Amravati University

#### Year 2021-22

Ku. Shivani Krushnan Kopul



#### Year 2021-22

# Dipak Mahadeo Balkar

SANT GADGE BABA



AMRAVATI UNIVERSITY

# CERTIFICATE OF MERIT

0000863

INTER COLLEGIATE LEVEL

Awarded to Shri / Ku. Dipak Balkar S/o Mahadeo & Smt. Renuka

of

Dr.H.N.Sinha Arts & Commerce College, Patur

has participated

in Intercollegiate

Wrestling

competition

held in the academic year

2021-22

and he / she has

secured

Ist

Place in the event

70 Kg.

His / Her performance in the above event was

Chairman

Board of Sports & Physical Education Sant Gadge Baba Amravati University

Date: 06/05/2022

Director

Board of Sports & Physical Education Sant Gadge Baba Amravati University

# Hariom Padmakar Bharti



# **Manoj Vinod Khandare**



#### Vaibhav Ashok Naikwad



#### Vaibhav Ashok Naikwad



#### Ram Shende



#### Gayatri Sanjay Mahalle



# **Madhuri Vijay Patil**



#### Komal Ganesh Mankar



# Akshay ravindra Tayade



#### Arti Sudhakar Mokalkar



# Ganesh Sheshrao Yeul



#### **Akash Anand Sonone**



# Akshay Sureshappa Dalal



# Sujit Sanjay Telgote

| SANT GADGE BABA                                | Canal Canal