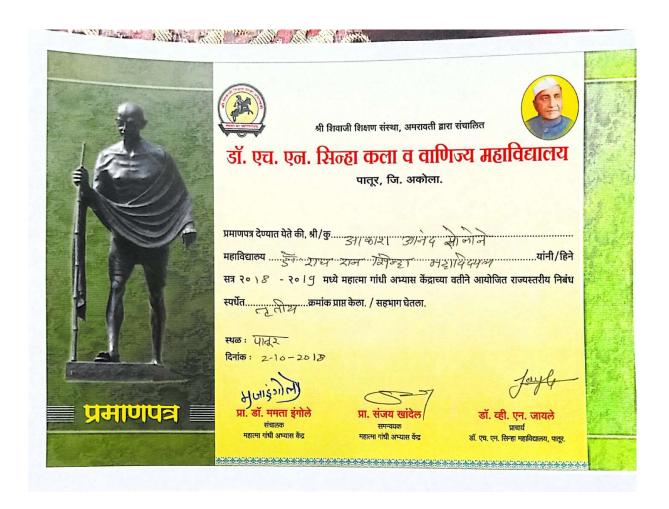

ahadeo & Smt. Renuka

of

Dr.H.N.Sinha Arts & Commerce College, Patur

has participated

in Intercollegiate

Wrestling

competition

held in the academic year

2021-22

and he / she has

secured

Ist

Place in the event

70 Kg.

His / Her performance in the above event was

Chairman

Board of Sports & Physical Education Sant Gadge Baba Amravati University

Date: 06/05/2022

Director

Board of Sports & Physical Education Sant Gadge Baba Amravati University

# Hariom Padmakar Bharti



# **Manoj Vinod Khandare**



#### Vaibhav Ashok Naikwad



#### Vaibhav Ashok Naikwad



#### Ram Shende



#### Gayatri Sanjay Mahalle



# **Madhuri Vijay Patil**



#### Komal Ganesh Mankar



# Akshay ravindra Tayade



#### Arti Sudhakar Mokalkar



# Ganesh Sheshrao Yeul



#### **Akash Anand Sonone**



# Akshay Sureshappa Dalal



# Sujit Sanjay Telgote

| SANT GADGE BABA                                | Canal Canal