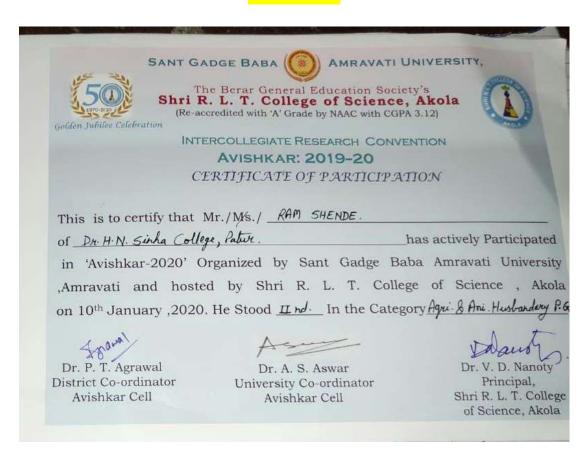

ivani Krushnan Kopul



#### Year 2021-22

# Dipak Mahadeo Balkar

SANT GADGE BABA



AMRAVATI UNIVERSITY

# CERTIFICATE OF MERIT

0000863

INTER COLLEGIATE LEVEL

Awarded to Shri / Ku. Dipak Balkar S/o Mahadeo & Smt. Renuka

of

Dr.H.N.Sinha Arts & Commerce College, Patur

has participated

in Intercollegiate

Wrestling

competition

held in the academic year

2021-22

and he / she has

secured

Ist

Place in the event

70 Kg.

His / Her performance in the above event was

Chairman

Board of Sports & Physical Education Sant Gadge Baba Amravati University

Date: 06/05/2022

Director

Board of Sports & Physical Education Sant Gadge Baba Amravati University

# Hariom Padmakar Bharti



# **Manoj Vinod Khandare**



#### Vaibhav Ashok Naikwad



#### Vaibhav Ashok Naikwad



#### Ram Shende



#### Gayatri Sanjay Mahalle



# **Madhuri Vijay Patil**



#### Komal Ganesh Mankar



# Akshay ravindra Tayade



#### Arti Sudhakar Mokalkar



# Ganesh Sheshrao Yeul



#### **Akash Anand Sonone**



# Akshay Sureshappa Dalal



# Sujit Sanjay Telgote

| SANT GADGE BABA                                | Canal Canal