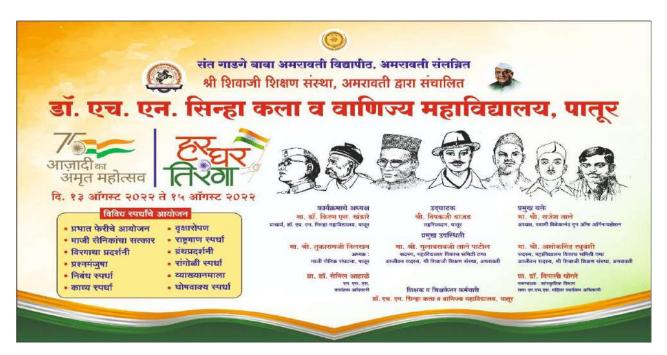

#### > Swatantryacha Amrit Mahostav (Nectar festival of Freedom)

Swatantryacha Amrit Mahostav (Nectar Festival of Freedom) was celebrated with full zeal & enthusiasm at Dr. H. N. Sinha Arts & Commerce College, Patur from 13<sup>th</sup> August 2022 to 15<sup>th</sup> August 2022. It began with 'Har Ghar Tiranga' rally addressed by Honorable Shri. Gulabraoji Tale Patil, Lifetime member of Shri Shivaji Education Society, Amravati around 500 hundred flags were distributed among Patur city. The chief motto of this festival was to enshrine past glory of our country by felicitating retired army personnel, by paying glorious tribute to martyrs who sacrificed themselves to keep the integrity of mother land intact.

It was chaired by the Principal Dr. Kiran Khandare Sir. Mr. Dipak Bajad (Chief speaker, Tahsildar, Patur) and Mr. Vijay Khedkar (Chief Guest Sub-Tahsildar, Patur) spoke

about the contribution and sacrifices made by soldiers to free our mother land from the deadly clutches of Britishers. It is just because of them we are living safely and breathing freely. In their speech both of them stressed the point that it is need of time to inculcate patriotic fervor among youth. Near about 25 retired army personnel from Patur Tahsil had attended it. All of them were felicitated by shawl and coconut. Rakshabandhan festival was celebrated by tiding Rakhis to Soldiers handing over the responsibility to protect all.

The participation of students was overwhelming. The numbers are as following

- 1. Rangoli competition (35 students),
- 2. Virgatha (Poster) exhibition (39 students),
- 3. Slogan competition (40),
- 4. Essay competition (27),
- 5. Poetry competition (40 students).
- 6. Quiz Competition (12 students)
- 7. Rashtragan Spardha (18 students)
- 8. Sports (84 students)
- 9. Vyakhanmala (20 students)