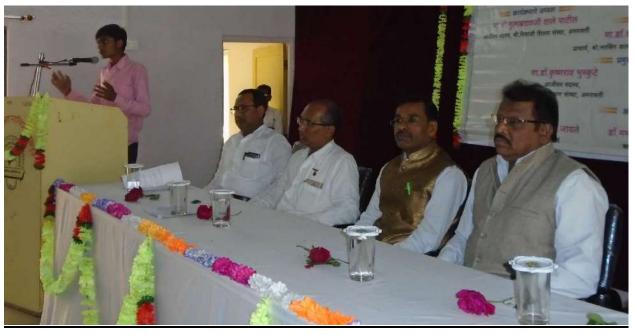

#### > Swatantryacha Amrit Mahostav (Nectar festival of Freedom)

Swatantryacha Amrit Mahostav (Nectar Festival of Freedom) was celebrated with full zeal & enthusiasm at Dr. H. N. Sinha Arts & Commerce College, Patur from 13<sup>th</sup> August 2022 to 15<sup>th</sup> August 2022. It began with 'Har Ghar Tiranga' rally addressed by Honorable Shri. Gulabraoji Tale Patil, Lifetime member of Shri Shivaji Education Society, Amravati around 500 hundred flags were distributed among Patur city. The chief motto of this festival was to enshrine past glory of our country by felicitating retired army personnel, by paying glorious tribute to martyrs who sacrificed themselves to keep the integrity of mother land intact.

It was chaired by the Principal Dr. Kiran Khandare Sir. Mr. Dipak Bajad (Chief speaker, Tahsildar, Patur) and Mr. Vijay Khedkar (Chief Guest Sub-Tahsildar, Patur) spoke

about the contribution and sacrifices made by soldiers to free our mother land from the deadly clutches of Britishers. It is just because of them we are living safely and breathing freely. In their speech both of them stressed the point that it is need of time to inculcate patriotic fervor among youth. Near about 25 retired army personnel from Patur Tahsil had attended it. All of them were felicitated by shawl and coconut. Rakshabandhan festival was celebrated by tiding Rakhis to Soldiers handing over the responsibility to protect all.