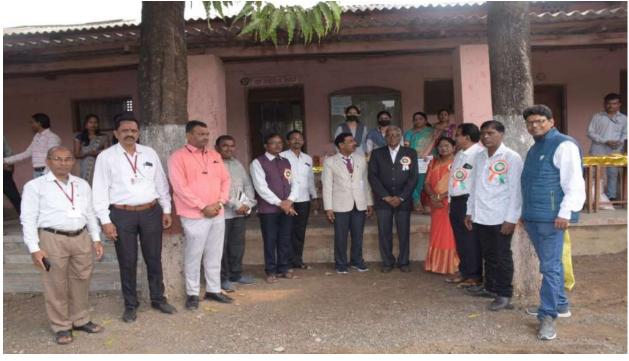

#### > Swatantryacha Amrit Mahostav (Nectar festival of Freedom)

Swatantryacha Amrit Mahostav (Nectar Festival of Freedom) was celebrated with full zeal & enthusiasm at Dr. H. N. Sinha Arts & Commerce College, Patur from 13<sup>th</sup> August 2022 to 15<sup>th</sup> August 2022. It began with 'Har Ghar Tiranga' rally addressed by Honorable Shri. Gulabraoji Tale Patil, Lifetime member of Shri Shivaji Education Society, Amravati around 500 hundred flags were distributed among Patur city. The chief motto of this festival was to enshrine past glory of our country by felicitating retired army personnel, by paying glorious tribute to martyrs who sacrificed themselves to keep the integrity of mother land intact.

It was chaired by the Principal Dr. Kiran Khandare Sir. Mr. Dipak Bajad (Chief speaker, Tahsildar, Patur) and Mr. Vijay Khedkar (Chief Guest Sub-Tahsildar, Patur) spoke

about the contribution and sacrifices made by soldiers to free our mother land from the deadly clutches of Britishers. It is just because of them we are living safely and breathing freely. In their speech both of them stressed the point that it is need of time to inculcate patriotic fervor among youth. Near about 25 retired army personnel from Patur Tahsil had attended it. All of them were felicitated by shawl and coconut. Rakshabandhan festival was celebrated by tiding Rakhis to Soldiers handing over the responsibility to protect all.