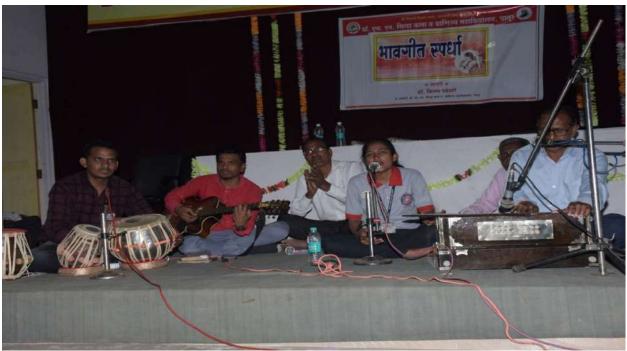

1st Prize - Komal Sunil Surwade B. Sc. III

2nd Prize - Praniket Kishor Bharsakle B. A. III

3rd Prize - Dipali Sanjay Khandare - B. A. II

Motivational Award – Pallavi Mingutrao Thorat B. Sc. II

With the initiative taken by Dept of Music **Singing competition** was organized total 07 students participated at the same competition

1<sup>st</sup> Prize - Aarti Vasantrao Sarap

2<sup>nd</sup> Prize - Shruti Raghunath Patil

3<sup>rd</sup> Prize - Payal Santosh Gawande

Motivational Award - Gauri Santosh Shinde

**Musical Competition** was by music department Prof. Mangesh Raut, HOD Music, Total 07 Students Participeted in this competition. Principal, few Professors and Ex-Students too participated in it.