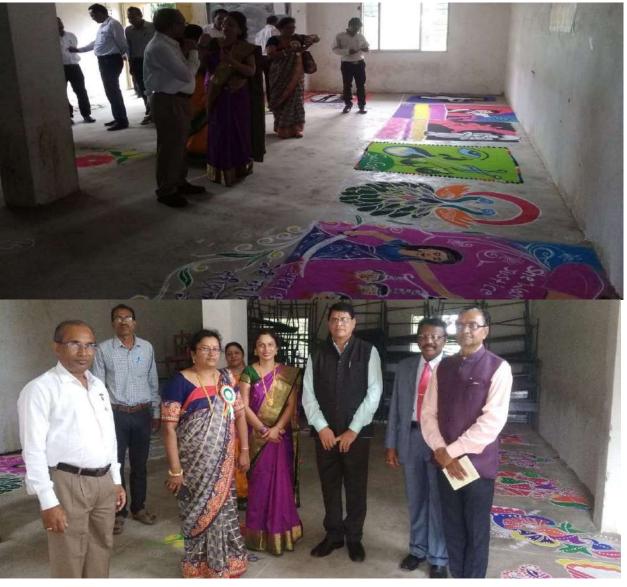

### Rangoli Competition- 13th to 15th August 2022

# स्वातंत्र्याचा अमृत महोत्सव कार्यक्रमाचे नाव:- रोजो की पुर्सिनी दिनाक १३ /०८ /२०२२ समन्वयकांचे नाव:- भा निस्ता मा होड. विजेता स्पर्धकांचे नाव व कंमाक शेरा कंमाक वर्ग स्पर्धकांचे नाव श्राद्धा काळ प्रथम BISC III व्दितीय 8.A II -aceir तृतिय B.A I परिक्षक समन्वयक Dr.H.N. Sinha College Patur, Dist. Akola