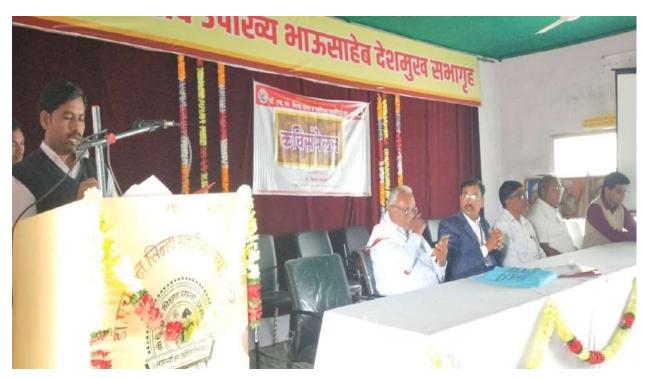

#### > Swatantryacha Amrit Mahostav (Nectar festival of Freedom)

Swatantryacha Amrit Mahostav (Nectar Festival of Freedom) was celebrated with full zeal & enthusiasm at Dr. H. N. Sinha Arts & Commerce College, Patur from 13<sup>th</sup> August 2022 to 15<sup>th</sup> August 2022. It began with 'Har Ghar Tiranga' rally addressed by Honorable Shri. Gulabraoji Tale Patil, Lifetime member of Shri Shivaji Education Society, Amravati around 500 hundred flags were distributed among Patur city. The chief motto of this festival was to enshrine past glory of our country by felicitating retired army personnel, by paying glorious tribute to martyrs who sacrificed themselves to keep the integrity of mother land intact.

It was chaired by the Principal Dr. Kiran Khandare Sir. Mr. Dipak Bajad (Chief speaker, Tahsildar, Patur) and Mr. Vijay Khedkar (Chief Guest Sub-Tahsildar, Patur) spoke

about the contribution and sacrifices made by soldiers to free our mother land from the deadly clutches of Britishers. It is just because of them we are living safely and breathing freely. In their speech both of them stressed the point that it is need of time to inculcate patriotic fervor among youth. Near about 25 retired army personnel from Patur Tahsil had attended it. All of them were felicitated by shawl and coconut. Rakshabandhan festival was celebrated by tiding Rakhis to Soldiers handing over the responsibility to protect all.