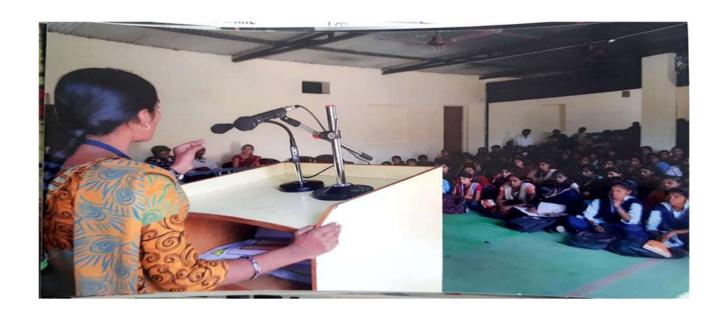

The festival was concluded by National Anthem. Dr. Ronil Aahale from Commerce department had extended the vote of thanks.

New voter literacy was constituted under Voter Awareness Programme. What type of work should be done for voter awareness, for this one day workshop was organized in college. Hon. Prin. Dr.Kiran Khandare presided over the programme while execute magistrate Shri Puri guided the students. Dr.Dipali Ghogare conducted the programme while Prof. Dr.Ronil Ahale proposed the vote of thanks. After this for voter awareness morning rally was taken out, rangoli competition, poster competition, essay competition, poetry competition were organized similarly students enrolled new voters again students were asked to go through EVM machine training and practical.