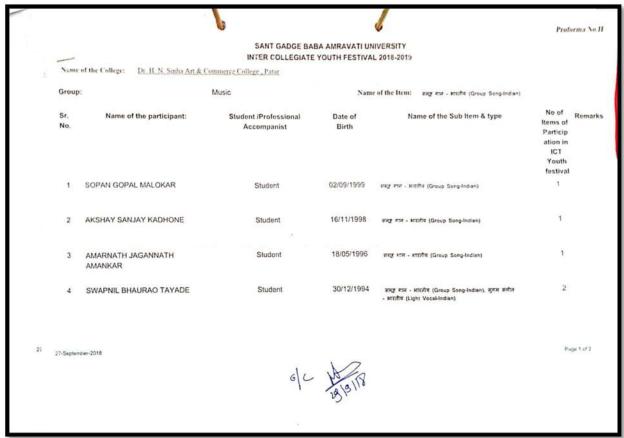

|
| 2          | MANGESH VILAS RAUT       | Professional Accompanist             | 13/04/1992       | समुद्र मान - भारतीय (Group Song-Indian), सुगम संगीत<br>- भारतीय (Light Vocal-Indian) | 2                                                                     |
| 3          | MANOJ VASANT RAUT        | Professional Accompanist             | 20/03/1988       | समुद्र मान - भारतीय (Group Song-Indian), सुगम संगीत<br>- भारतीय (Light Vocal-Indian) | 2                                                                     |
|            | 29/9/2018<br>Akola Decin | Louis DSD                            |                  | Signature of the princip                                                             | al with stamp                                                         |



| /        | Name of the participant: | Student /Professional<br>Accompanist | Date of<br>Birth | Name of the Sub Item & type                                                          | No of<br>Items of<br>Particip<br>ation in<br>ICT<br>Youth<br>festival | Rem  |
|----------|--------------------------|--------------------------------------|------------------|--------------------------------------------------------------------------------------|-----------------------------------------------------------------------|------|
| 5        | KIRAN VILAS GAWALI       | Student                              | 08/04/2000       | समह गान - भारतीय (Group Song-Indian)                                                 | 1                                                                     |      |
| 6