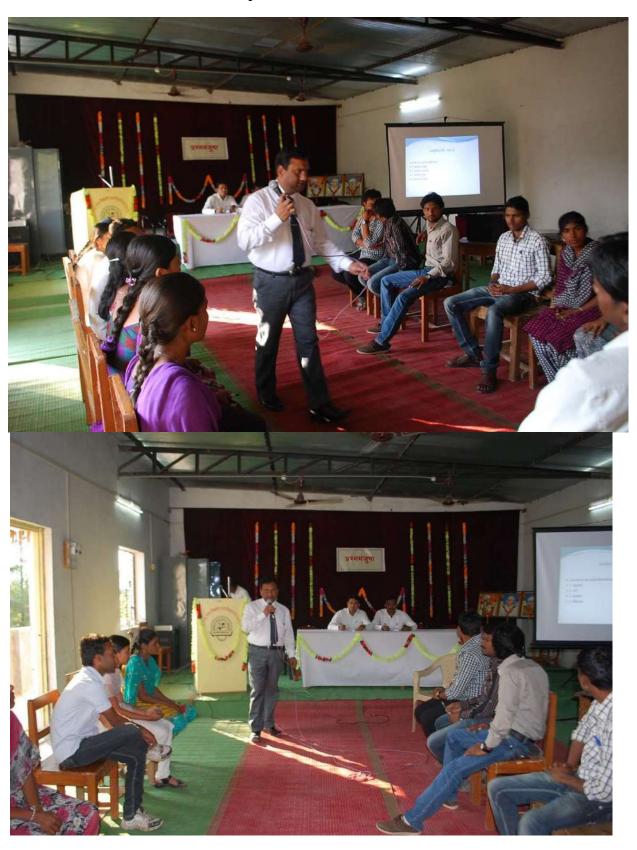

The festival was concluded by National Anthem. Dr. Ronil Aahale from Commerce department had extended the vote of thanks.

New voter literacy was constituted under Voter Awareness Programme. What type of work should be done for voter awareness, for this one day workshop was organized in college. Hon. Prin. Dr.Kiran Khandare presided over the programme while execute magistrate Shri Puri guided the students. Dr.Dipali Ghogare conducted the programme while Prof. Dr.Ronil Ahale proposed the vote of thanks. After this for voter awareness morning rally was taken out, rangoli competition, poster competition, essay competition, poetry competition were organized similarly students enrolled new voters again students were asked to go through EVM machine training and practical.