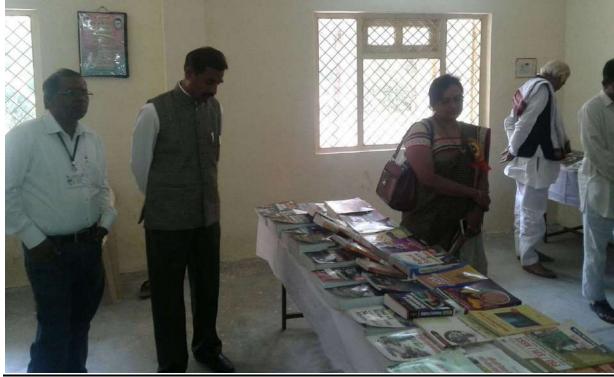

In the guidance of Prof. Atul Vikhe **Book exhibition** held in college library dated 27/12/21. All types of books including Indian constitution, competitive examination books, books of Humanities, Science Faculty, Commerce Faculty books, oldest dictionaries of Marathi, were placed in this exhibition. All Students, professors and non-teaching staff visited this exhibition.