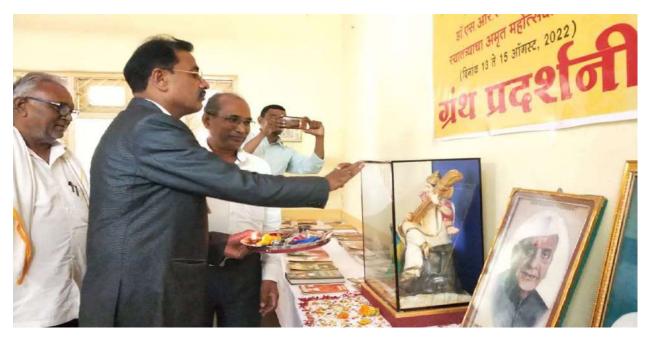

In the guidance of Prof. Atul Vikhe **Book exhibition** held in college library dated 27/12/21. All types of books including Indian constitution, competitive examination books, books of Humanities, Science Faculty, Commerce Faculty books, oldest dictionaries of Marathi, were placed in this exhibition. All Students, professors and non-teaching staff visited this exhibition.