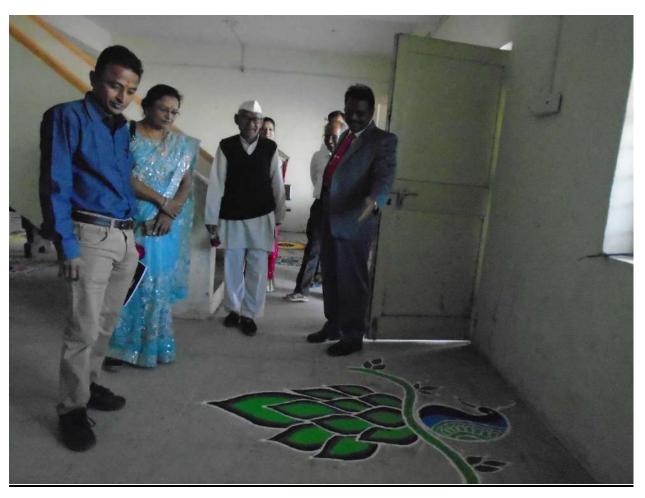

On the same date 27/12/21 **Rangoli competition** was held by Prof. Mrs. Wagh. Near about 80 students took participation in this competition.

1st Prize - Rutika Mahadev Kharat- B.ScIII

2<sup>nd</sup> Prize -Payal Santosh Gawande – B.Com.-III