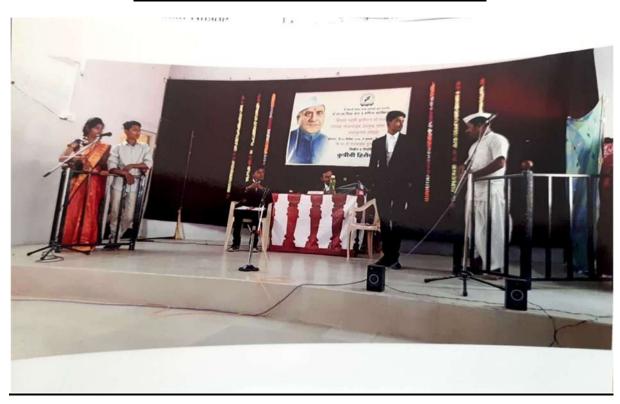

#### > Swatantryacha Amrit Mahostav (Nectar festival of Freedom)

Swatantryacha Amrit Mahostav (Nectar Festival of Freedom) was celebrated with full zeal & enthusiasm at Dr. H. N. Sinha Arts & Commerce College, Patur from 13<sup>th</sup> August 2022 to 15<sup>th</sup> August 2022. It began with 'Har Ghar Tiranga' rally addressed by Honorable Shri. Gulabraoji Tale Patil, Lifetime member of Shri Shivaji Education Society, Amravati around 500 hundred flags were distributed among Patur city. The chief motto of this festival was to enshrine past glory of our country by felicitating retired army personnel, by paying glorious tribute to martyrs who sacrificed themselves to keep the integrity of mother land intact.

It was chaired by the Principal Dr. Kiran Khandare Sir. Mr. Dipak Bajad (Chief speaker, Tahsildar, Patur) and Mr. Vijay Khedkar (Chief Guest Sub-Tahsildar, Patur) spoke

about the contribution and sacrifices made by soldiers to free our mother land from the deadly clutches of Britishers. It is just because of them we are living safely and breathing freely. In their speech both of them stressed the point that it is need of time to inculcate patriotic fervor among youth. Near about 25 retired army personnel from Patur Tahsil had attended it. All of them were felicitated by shawl and coconut. Rakshabandhan festival was celebrated by tiding Rakhis to Soldiers handing over the responsibility to protect all.