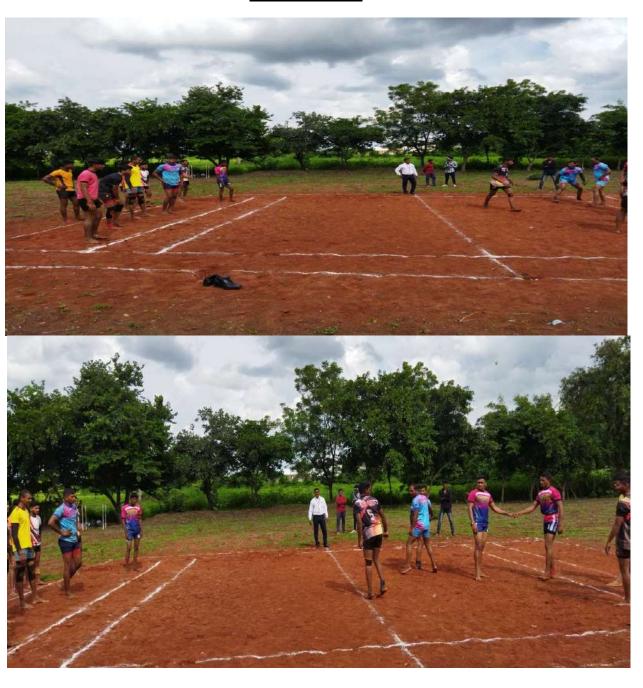

1st Prize - Rutika Mahadev Kharat- BscIII

2<sup>nd</sup> Prize - Shital Baliram Khandare

3<sup>rd</sup> Prize - Pranali Rajesh Ingle

Motivational Award – Yogita Balkrushna Nakat

After the Anad Melava Feast **Sports competition** was organized by Dr. Anil Deshmukh, Director of Physical Education, kabaddi matches were organized having various teams of college.