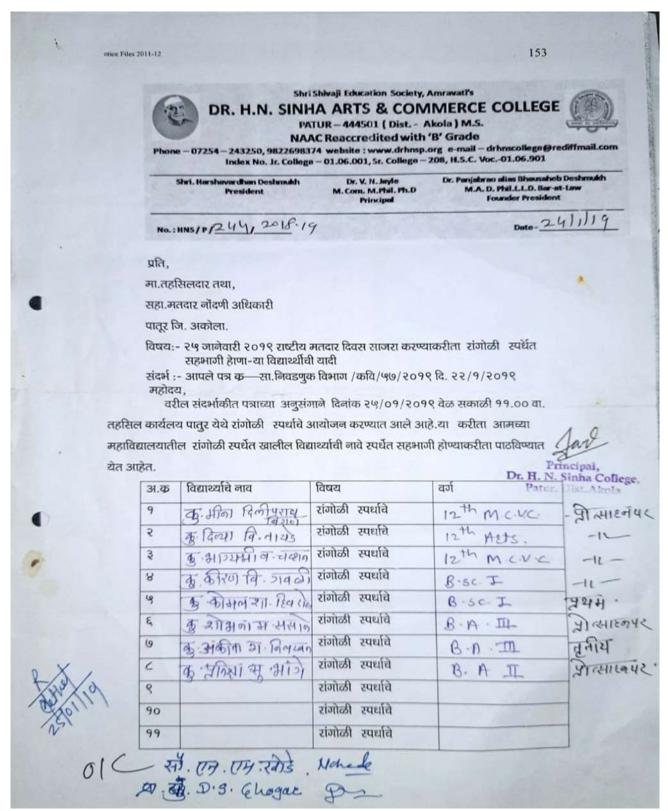

The festival was concluded by National Anthem. Dr. Ronil Aahale from Commerce department had extended the vote of thanks.

New voter literacy was constituted under Voter Awareness Programme. What type of work should be done for voter awareness, for this one day workshop was organized in college. Hon. Prin. Dr.Kiran Khandare presided over the programme while execute magistrate Shri Puri guided the students. Dr.Dipali Ghogare conducted the programme while Prof. Dr.Ronil Ahale proposed the vote of thanks. After this for voter awareness morning rally was taken out, rangoli competition, poster competition, essay competition, poetry competition were organized similarly students enrolled new voters again students were asked to go through EVM machine training and practical.