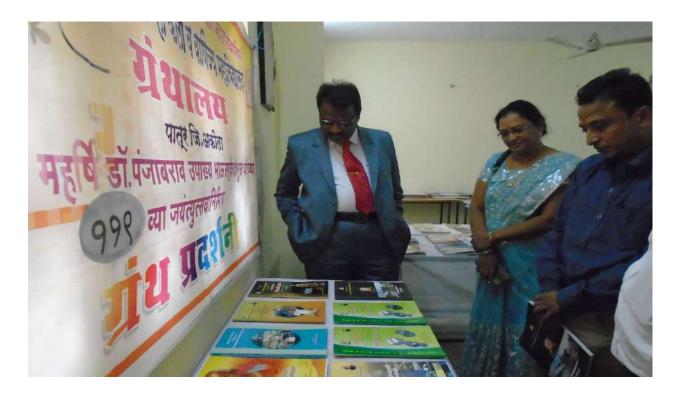

In the guidance of Prof. Atul Vikhe **Book exhibition** held in college library dated 27/12/21. All types of books including Indian constitution, competitive examination books, books of Humanities, Science Faculty, Commerce Faculty books, oldest dictionaries of Marathi, were placed in this exhibition. All Students, professors and non-teaching staff visited this exhibition.