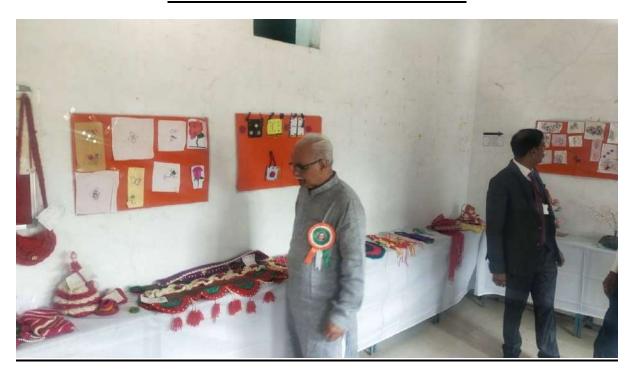

**Craft exhibition** was also held in the guidance of Dr. V. G. Vasu 22 students participated in this exhibition.

1st Prize - Kiran Devlal Tayde- B.Sc-II

2<sup>nd</sup> prize -Kavita Lolure- B.Com.-I

3rd prize - komal Telgote- B.A.-I

3<sup>rd</sup> Prize - Neha Mohan Wankhade - B.Com.-III

Motivational Award - Shivani Manikachand Rathod - B.ScIII

**Flower exhibition** was held in the guidance of Prof. Pallavi Nikhade. Total 60 students actively participated in this exhibition.