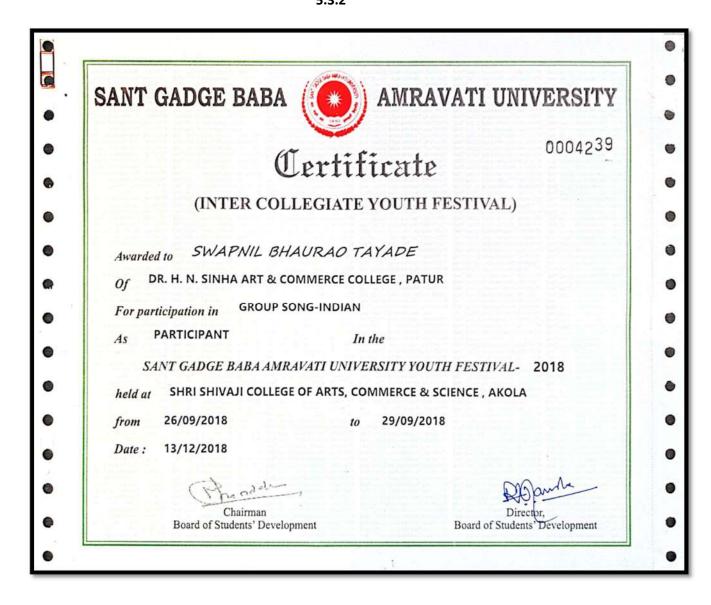

|
| Date:    | 29/9/2018                |                                      |                  | Princip                                                                              | pal,                                                                  |      |
| Place:   | AKOla                    | *                                    |                  | Signaturqpi the neibith<br>Patur, Dis                                                | M Kittle Gallap                                                       |      |
| -Septemb | or-2018                  |                                      |                  |                                                                                      |                                                                       | Page |





#### SHRI SHIVAJI EDUCATION SOCIETY, AMRAVATI'S

DR. H. N. SINHA ARTS AND COMMERCE COLLEGE, PATUR, DIST. AKOLA (MS)

**Students Participation in Sports Activities** 

**Year: 2018-19** 

### **Sports Activities 2018-19**





# शिक्षणमहर्षी कृषिरत्न डॉ. पंजाबराव उपाख्य भाऊसाहेब देशमुख यांच्या १२० वा जयंत्युत्सव

कार्यक्रमाचे नाव:-... १००८ (मूली) दिनाक ३६./१२/२०१८ समन्वयकांचे नाव:-.. ११ - संजय स्थादेल

### स्पर्धकांची यादी

| अ.कं       | स्पर्धकांचे नाव                                                       | वर्ग | शेरा |
|------------|-----------------------------------------------------------------------|------|------|
| (f)        | अप्रा शमियंद बालकर                                                    |      |      |
| 6          | क, अर्पना जागमांच भारकर