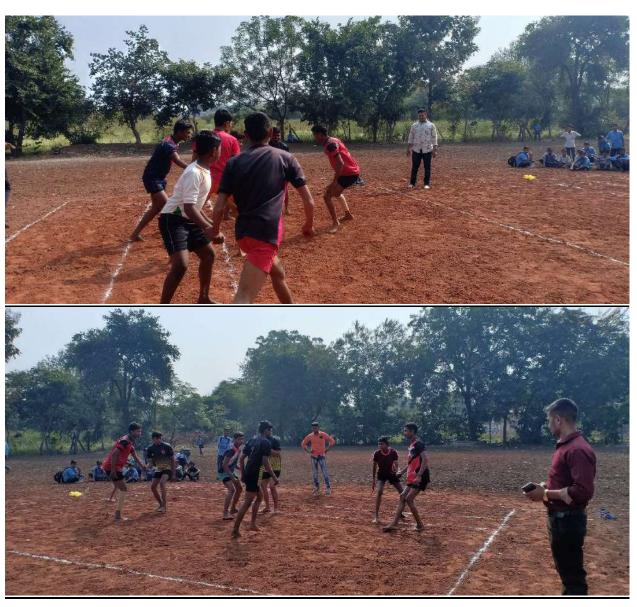

1st Prize - Rutika Mahadev Kharat- BscIII

2<sup>nd</sup> Prize - Shital Baliram Khandare

3<sup>rd</sup> Prize - Pranali Rajesh Ingle

Motivational Award – Yogita Balkrushna Nakat

After the Anad Melava Feast **Sports competition** was organized by Dr. Anil Deshmukh, Director of Physical Education, kabaddi matches were organized having various teams of college.