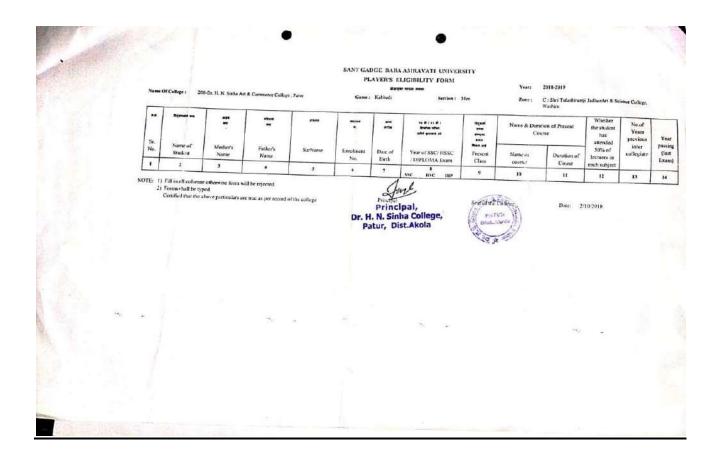

|
| 12         | अजय शानिस हाड्या       |      |      |
| 3          | जानिएवर धनल्याम धंड    |      |      |
| (4)        | भीगेश भानोहर उगल       |      |      |
| (1)        | ५ और मसुकर गाउँग       |      |      |
|            | 9                      |      |      |
|            |                        |      |      |
|            |                        |      |      |
|            |                        |      |      |
| -          |                        |      |      |
|            |                        |      |      |

समन्वयक

### Students Participation in University Level Sports Activities

#### Kabaddi



### Students Participation in University Level Sports Activities

#### Kabaddi



### Students Participation in University Level Sports Activities

#### Kabaddi



#### Judo

|     | Name  | e Of College : 2                                                | 08-Dr. H. N. Sinha | Art & Commerce Cell                              | ege , Patur | Game :           |                  | य प्रास्त्य तस |                                                  | Section : | Men                  | Year:<br>Zone :         | 2018-2019<br>Single : Degree col | lege Of Physical I                        | ducation, Am               | avati                   |
|-----|-------|-----------------------------------------------------------------|--------------------|--------------------------------------------------|-------------|------------------|------------------|----------------|--------------------------------------------------|-----------|----------------------|----------