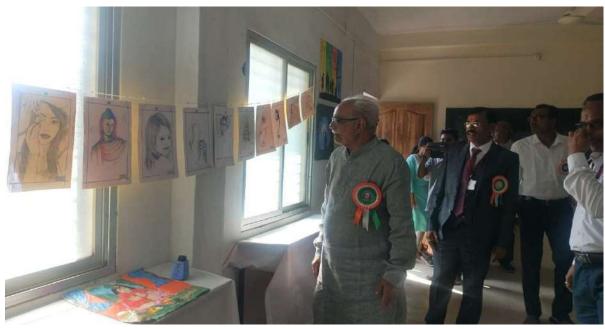

In the guidance of Prof. Atul Vikhe **Book exhibition** held in college library dated 27/12/21. All types of books including Indian constitution, competitive examination books, books of Humanities, Science Faculty, Commerce Faculty books, oldest dictionaries of Marathi, were placed in this exhibition. All Students, professors and non-teaching staff visited this exhibition.

**Craft exhibition** was also held in the guidance of Dr. V. G. Vasu 22 students participated in this exhibition.

1st Prize - Kiran Devlal Tayde- B.Sc-II

2<sup>nd</sup> prize -Kavita Lolure- B.Com.-I

3rd prize - komal Telgote- B.A.-I