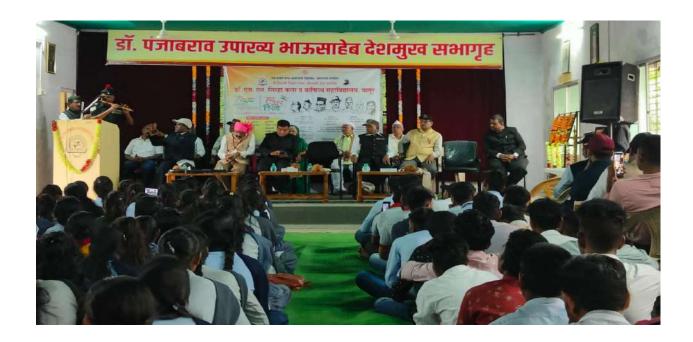

हा मुख्कान काल अचात    | BSCIL       |
| 9    | ट्याडगम ्याजय फुलारेंग     | BSC II      |
| 10   | व्याहप द्वारा र            | B. (0m III  |
| 11   | वाश विकार्त शामांत्र       | BSCIII      |
| 12   | अभारत कामरी खामप           | BSCIL       |
| 13   | के आन्त्रा भैकारी माळ्याच  | B. Com I    |
| 14   | अभाग मुळ्य व्याठाड         | BSCI        |
| 15   | 3. ६वली विलय शहात          | BSC III     |
| 16   | के गायत्रा अलाबदाव काहान   | BSCIL       |
| 17   | मिलको छिसन् खडार           | B. com I    |
| 18   | अम्मरा , शक                | B.A. III    |
| 19   | क्षताका कुशक               | 18.A.I      |
| 20   | क्रमिल खंडारे              | B.A.IL.     |

rage | 17

# Ex -Army/Military men felicitation Programm on the occasion of Azadi Ka Amrut Mahotsav, 15<sup>th</sup> August 2022









# <u>Felicitation of parents of soldier Kailash Nimkande</u> who lost his life while fighting with enemies on boundary of India.





### Rangoli Competition- 13th to 15th August 2022





# स्वातंत्र्याचा अमृत महोत्सव कार्यक्रमाचे नाव:- रोजो की पुर्सिनी दिनाक १३ /०८ /२०२२ समन्वयकांचे नाव:- भा निस्ता मा होड. विजेता स्पर्धकांचे नाव व कंमाक शेरा कंमाक वर्ग स्पर्धकांचे नाव श्राद्धा काळ प्रथम BISC III व्दितीय 8.A II -aceir तृतिय B.A I परिक्षक समन्वयक Dr.H.N. Sinha College Patur, Dist. Akola

|         | स्वातंत्र्याचा अमृत म   | होत्सव                    |
|---------|-------------------------|---------------------------|
|         | स्वातम्बाया अन्त        |                           |
|         | 3000                    | दिनाक. <u>१३/०८</u> /२०२२ |
| ार्यकमा | ने नाव:- रागोळी स्पर्धा | दिन