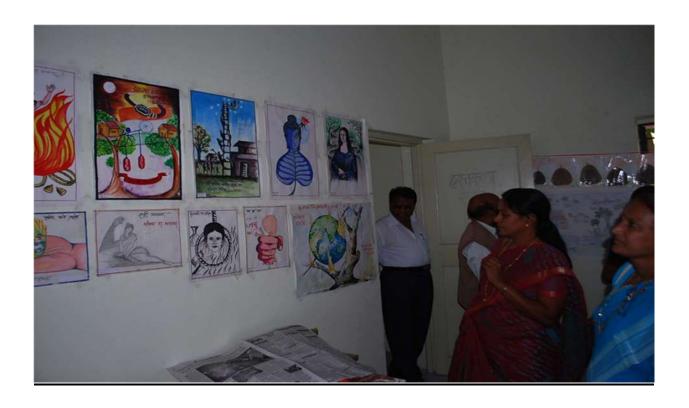

#### **Veergatha Poster Competition**

☐ Email : adhikarnama2021@ gmail.com

Web: www.adhikarnama.in

मुख्य संपादक : निलेश बा. किरतकार मो. ९६६५३८२७८०, ९७६६३८२७८०

O कार्यालय : दै. अधिकारनामा, विवरा जि. अकोला - ४४४५११

# स्वातंत्र्याच्या अमृत महोत्स पोस्टर स्प

अविनाश पोहरे

पातुर : डॉ.एच. एन.सिन्हा ाउना हा हा विहा महाविद्यालयातर्फे स्वातंत्र्याच्या अमृत महोत्सवानिमित्त इतिहास विमागाच्या वतीने वीरगाथा पोस्टर्स स्पर्धेचे आयोजन करण्यात आले. या स्पर्धेमध्ये महाविद्यालयातील अनेक विद्यार्थ्यांनी सहभाग नोंदविला. स्पर्धेचे उदघाटन श्री. शिवाजी शिक्षण संस्थेचे आजीवन सदस्य तथा महाविद्यालय विकास समिती सदस्य श्री. गुलाबरावजी ताले पाटील यांच्या हस्ते दीप प्रज्वलन करून व फीत कापून करण्यात आले. यावेळी श्री. शिवाजी शिक्षण संस्था अमरावतीचे आजीवन सदस्य तथा प्रा.अरविंद भौंगळे, स्वामी म्हणाले की,स्वातंत्र्यवीरांच्या महाविद्यालय विकास समिती विवेकानंद ग्रुप ऑफ आठवणी चित्राच्या माध्यमातून सदस्य श्री. अशोकसिंह रघवंशी. महाविद्यालयाचे प्राचार्य डॉ. के.