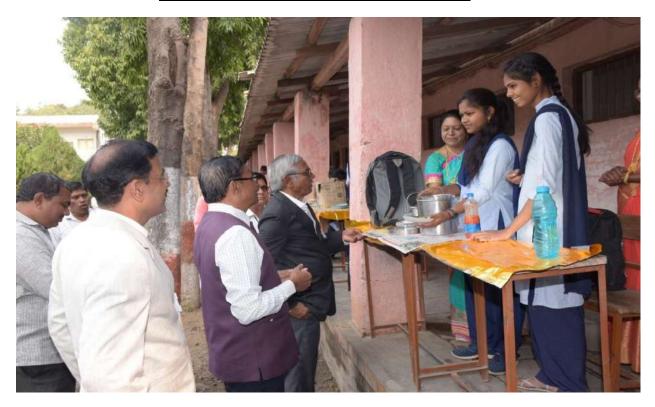

123<sup>rd</sup> Birth Anniversary of Shri Punjabrao Bahusaheb Deshmukh was celebrated with enthusiasm and spirit during 27/12/21 to 30/12/21 in Dr. H. N. Sinha Arts and Commerce College, Patur governed by Shri Shivaji Education Society Amravati. The Purpose of this program is to develop hidden talents, qualities and personality development to inculcate moral values among students with the help of various activities, programs, competitions etc.

Department of cultural program in guidance of Dr. Kiran Khandare Principal of Dr. H. N. Sinha Arts and Commerce College and coordinator Dr. Ronil Ahale, with Coordinator Dr. Dipali Ghogare took great efforts to make program successful.

In the guidance of Prof. Atul Vikhe **Book exhibition** held in college library dated 27/12/21. All types of books including Indian constitution, competitive examination books, books of Humanities, Science Faculty, Commerce Faculty books, oldest dictionaries of Marathi, were placed in this exhibition. All Students, professors and non-teaching staff visited this exhibition.