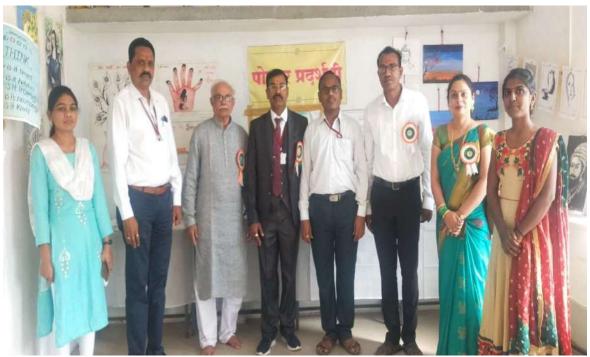

Department of cultural program in guidance of Dr. Kiran Khandare Principal of Dr. H. N. Sinha Arts and Commerce College and coordinator Dr. Ronil Ahale, with Coordinator Dr. Dipali Ghogare took great efforts to make program successful.