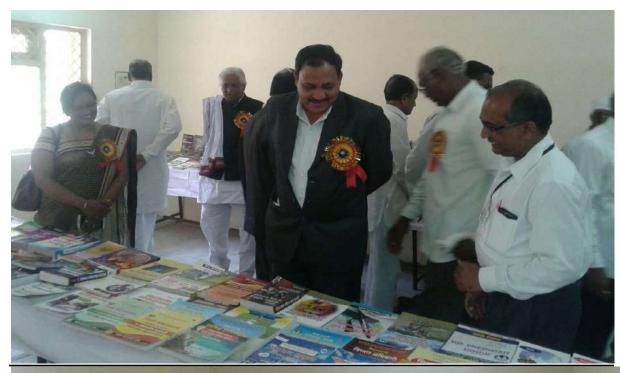

In the guidance of Prof. Atul Vikhe **Book exhibition** held in college library dated 27/12/21. All types of books including Indian constitution, competitive examination books, books of Humanities, Science Faculty, Commerce Faculty books, oldest dictionaries of Marathi, were placed in this exhibition. All Students, professors and non-teaching staff visited this exhibition.