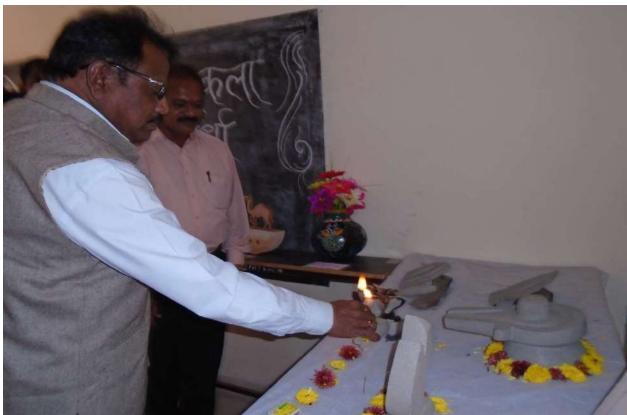

123<sup>rd</sup> Birth Anniversary of Shri Punjabrao Bahusaheb Deshmukh was celebrated with enthusiasm and spirit during 27/12/21 to 30/12/21 in Dr. H. N. Sinha Arts and Commerce College, Patur governed by Shri Shivaji Education Society Amravati. The Purpose of this program is to develop hidden talents, qualities and personality development to inculcate moral values among students with the help of various activities, programs, competitions etc.

Department of cultural program in guidance of Dr. Kiran Khandare Principal of Dr. H. N. Sinha Arts and Commerce College and coordinator Dr. Ronil Ahale, with Coordinator Dr. Dipali Ghogare took great efforts to make program successful.