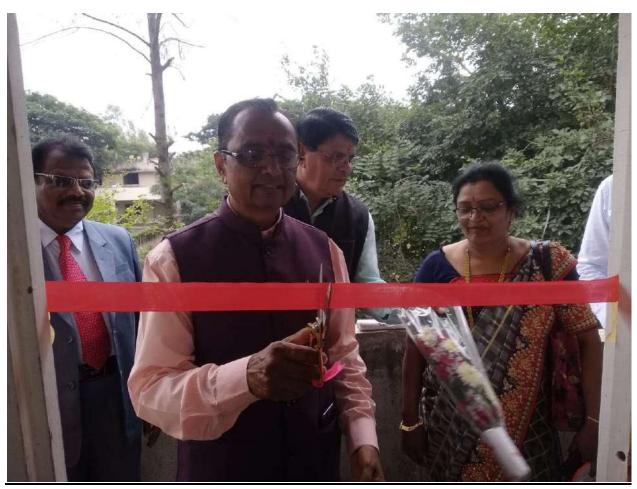

#### > Swatantryacha Amrit Mahostav (Nectar festival of Freedom)

Swatantryacha Amrit Mahostav (Nectar Festival of Freedom) was celebrated with full zeal & enthusiasm at Dr. H. N. Sinha Arts & Commerce College, Patur from 13<sup>th</sup> August 2022 to 15<sup>th</sup> August 2022. It began with 'Har Ghar Tiranga' rally addressed by Honorable Shri. Gulabraoji Tale Patil, Lifetime member of Shri Shivaji Education Society, Amravati around 500 hundred flags were distributed among Patur city. The chief motto of this festival was to enshrine past glory of our country by felicitating retired army personnel, by paying glorious tribute to martyrs who sacrificed themselves to keep the integrity of mother land intact.

It was chaired by the Principal Dr. Kiran Khandare Sir. Mr. Dipak Bajad (Chief speaker, Tahsildar, Patur) and Mr. Vijay Khedkar (Chief Guest Sub-Tahsildar, Patur) spoke

about the contribution and sacrifices made by soldiers to free our mother land from the deadly clutches of Britishers. It is just because of them we are living safely and breathing freely. In their speech both of them stressed the point that it is need of time to inculcate patriotic fervor among youth. Near about 25 retired army personnel from Patur Tahsil had attended it. All of them were felicitated by shawl and coconut. Rakshabandhan festival was celebrated by tiding Rakhis to Soldiers handing over the responsibility to protect all.