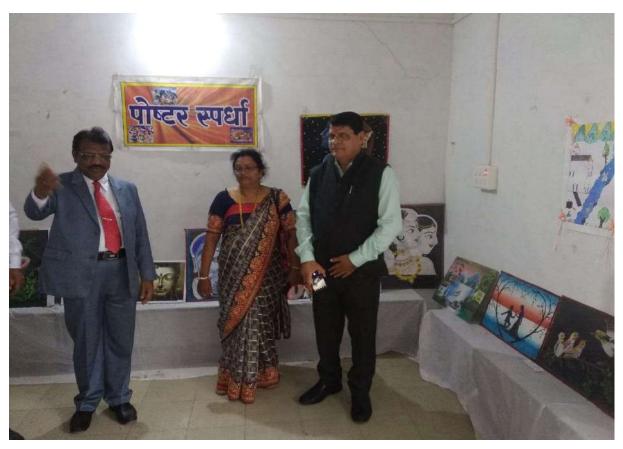

2) Aditya Uparwat- Bsc- III

Rain Water Harvesting

3) Datta Napte- Bsc- III

4) Aditya Kirtane- Bsc- III

Motivational 1) Abhishekh Shrinath

Water Tank Alarm

**Award** 2) Syed Wajik

**Poster Presentation** was held in the guidance of Prof. Harshal Ekbote, around 24 plus students participated in this Exhibition