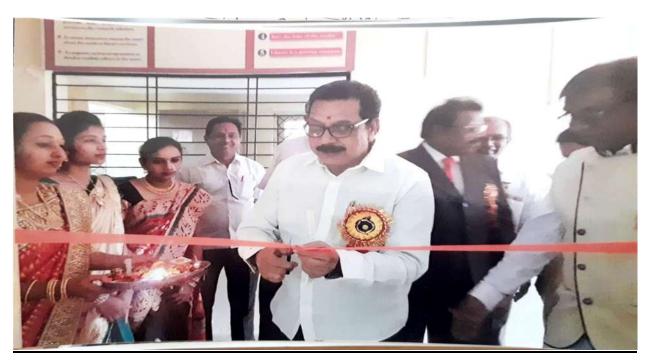

#### > Swatantryacha Amrit Mahostav (Nectar festival of Freedom)

Swatantryacha Amrit Mahostav (Nectar Festival of Freedom) was celebrated with full zeal & enthusiasm at Dr. H. N. Sinha Arts & Commerce College, Patur from 13<sup>th</sup> August 2022 to 15<sup>th</sup> August 2022. It began with 'Har Ghar Tiranga' rally addressed by Honorable Shri. Gulabraoji Tale Patil, Lifetime member of Shri Shivaji Education Society, Amravati around 500 hundred flags were distributed among Patur city. The chief motto of this festival was to enshrine past glory of our country by felicitating retired army personnel, by paying glorious tribute to martyrs who sacrificed themselves to keep the integrity of mother land intact.

It was chaired by the Principal Dr. Kiran Khandare Sir. Mr. Dipak Bajad (Chief speaker, Tahsildar, Patur) and Mr. Vijay Khedkar (Chief Guest Sub-Tahsildar, Patur) spoke

about the contribution and sacrifices made by soldiers to free our mother land from the deadly clutches of Britishers. It is just because of them we are living safely and breathing freely. In their speech both of them stressed the point that it is need of time to inculcate patriotic fervor among youth. Near about 25 retired army personnel from Patur Tahsil had attended it. All of them were felicitated by shawl and coconut. Rakshabandhan festival was celebrated by tiding Rakhis to Soldiers handing over the responsibility to protect all.