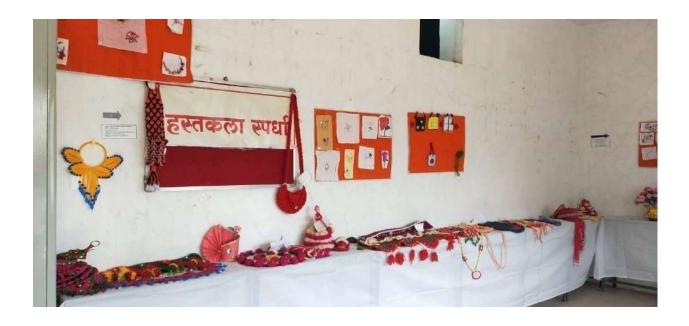

**Craft exhibition** was also held in the guidance of Dr. V. G. Vasu 22 students participated in this exhibition.

1st Prize - Kiran Devlal Tayde- B.Sc-II

2<sup>nd</sup> prize -Kavita Lolure- B.Com.-I

3rd prize - komal Telgote- B.A.-I

Motivational Award - Pooja Solanke -B.A.-I

**Science Exhibition** was held in the guidance of Dr. Sanjay Khandel.

Near about 64 students participated in this exhibition & displayed models.

1st Prize -1)Sanket Rewale- B.Sc-I

3<sup>rd</sup> Prize - Neha Mohan Wankhade - B.Com.-III

Motivational Award - Shivani Manikachand Rathod - B.ScIII

**Flower exhibition** was held in the guidance of Prof. Pallavi Nikhade. Total 60 students actively participated in this exhibition.