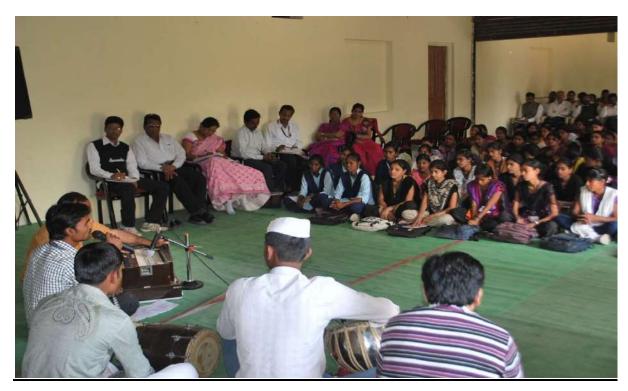

1<sup>st</sup> Prize - Aarti Vasantrao Sarap

2<sup>nd</sup> Prize - Shruti Raghunath Patil

3<sup>rd</sup> Prize - Payal Santosh Gawande

Motivational Award - Gauri Santosh Shinde

**Musical Competition** was by music department Prof. Mangesh Raut, HOD Music, Total 07 Students Participeted in this competition. Principal, few Professors and Ex-Students too participated in it.

#### > Swatantryacha Amrit Mahostav (Nectar festival of Freedom)

Swatantryacha Amrit Mahostav (Nectar Festival of Freedom) was celebrated with full zeal & enthusiasm at Dr. H. N. Sinha Arts & Commerce College, Patur from 13<sup>th</sup> August 2022 to 15<sup>th</sup> August 2022. It began with 'Har Ghar Tiranga' rally addressed by Honorable Shri. Gulabraoji Tale Patil, Lifetime member of Shri Shivaji Education Society, Amravati around 500 hundred flags were distributed among Patur city. The chief motto of this festival was to enshrine past glory of our country by felicitating retired army personnel, by paying glorious tribute to martyrs who sacrificed themselves to keep the integrity of mother land intact.