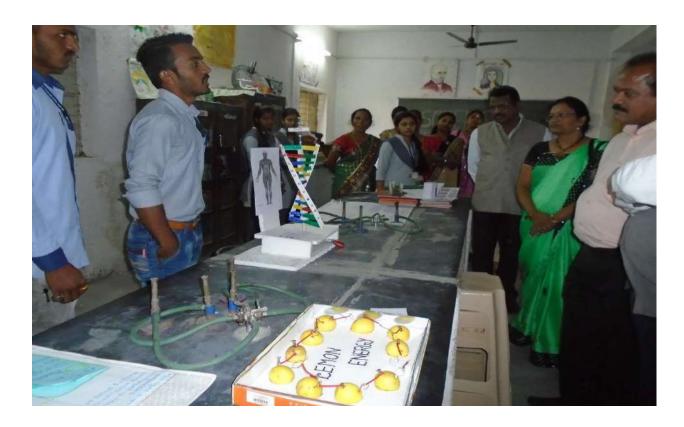

Motivational Award - Pooja Solanke -B.A.-I

**Science Exhibition** was held in the guidance of Dr. Sanjay Khandel.

Near about 64 students participated in this exhibition & displayed models.

1st Prize -1)Sanket Rewale- B.Sc-I

2) Jay Lahane- Bsc-I

Hydro Electric Power Generator

3) Vinit Kurai- Bsc-

2<sup>nd</sup> Prize 1) Shrutika Khokale- Bsc- III

2) Vaishali Wadtakar- Bsc- III

Survival of Corona

3) Manisha Nimbokar- Bsc- III

3<sup>rd</sup> Prize 1) Ashish Uparwat- Bsc- III

2) Aditya Uparwat- Bsc- III

Rain Water Harvesting

3) Datta Napte- Bsc- III

4) Aditya Kirtane- Bsc- III

Motivational 1) Abhishekh Shrinath

Water Tank Alarm

**Award** 2) Syed Wajik

**Poster Presentation** was held in the guidance of Prof. Harshal Ekbote, around 24 plus students participated in this Exhibition