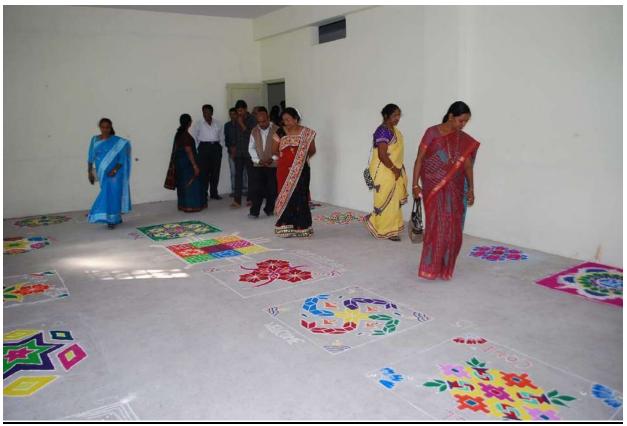

On the same date 27/12/21 **Rangoli competition** was held by Prof. Mrs. Wagh. Near about 80 students took participation in this competition.

1st Prize - Rutika Mahadev Kharat- B.ScIII

2<sup>nd</sup> Prize -Payal Santosh Gawande – B.Com.-III

### Rangoli Competition- 13th to 15th August 2022