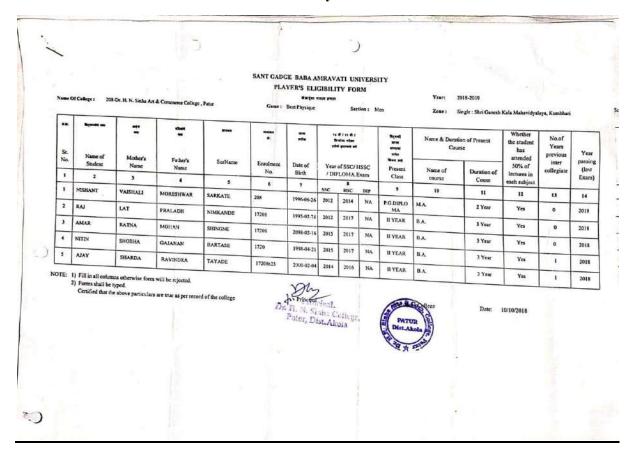

|           | Scal of the          | BA<br>CUR<br>Abola<br>S | 1                                |                                           |                            | 2018                    |
| No  | OTE 1 | Fill in all colum     Forms shall be t                          | ns otherwise fond  | will be rejected                                 |             |                  | Principal        | 2              |                                                  |           | Scal of the          | TUR E                   | 1                                |                                           | TANK THE MENT PROPERTY     | 2018                    |

#### Students Participation in University Level Sports Activities

#### **Best Physics**



#### Students Participation in University Level Sports Activities

# Athletics

| Name C     | of Codlege : 201   | I-Dr. H. N. Sinha Art | & Commerce College | . Patur | SANT GADO<br>PLA<br>Game: | YER'S ELIC       | GIBILI | TY FO                                                |      |                        |                                      | 2018-2019<br>Single : Degree colle | ge Of Physical Ed                         | fucation, Amra                      | wati       |
|------------|--------------------|-----------------------|--------------------|---------|---------------------------|------------------|--------|------------------------------------------------------|------|------------------------|--------------------------------------|------------------------------------|----