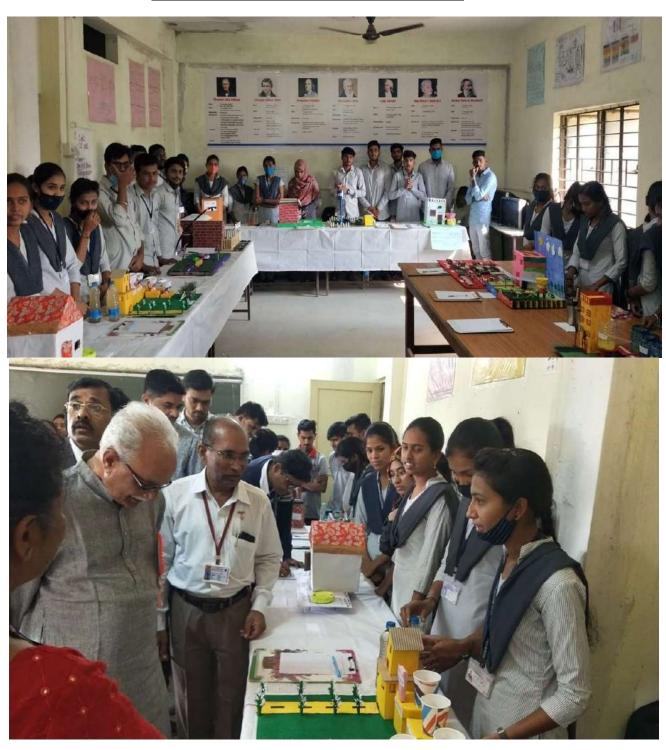

**Craft exhibition** was also held in the guidance of Dr. V. G. Vasu 22 students participated in this exhibition.

1st Prize - Kiran Devlal Tayde- B.Sc-II

2<sup>nd</sup> prize -Kavita Lolure- B.Com.-I

3rd prize - komal Telgote- B.A.-I

Motivational Award - Pooja Solanke -B.A.-I

**Science Exhibition** was held in the guidance of Dr. Sanjay Khandel.

Near about 64 students participated in this exhibition & displayed models.

1st Prize -1)Sanket Rewale- B.Sc-I

2) Jay Lahane- Bsc-I

Hydro Electric Power Generator

3) Vinit Kurai- Bsc-

2<sup>nd</sup> Prize 1) Shrutika Khokale- Bsc- III

2) Vaishali Wadtakar- Bsc- III

Survival of Corona

3) Manisha Nimbokar- Bsc- III

3<sup>rd</sup> Prize 1) Ashish Uparwat- Bsc- III

2) Aditya Uparwat- Bsc- III

Rain Water Harvesting

3) Datta Napte- Bsc- III

4) Aditya Kirtane- Bsc- III

Motivational 1) Abhishekh Shrinath

Water Tank Alarm

**Award** 2) Syed Wajik

**Poster Presentation** was held in the guidance of Prof. Harshal Ekbote, around 24 plus students participated in this Exhibition