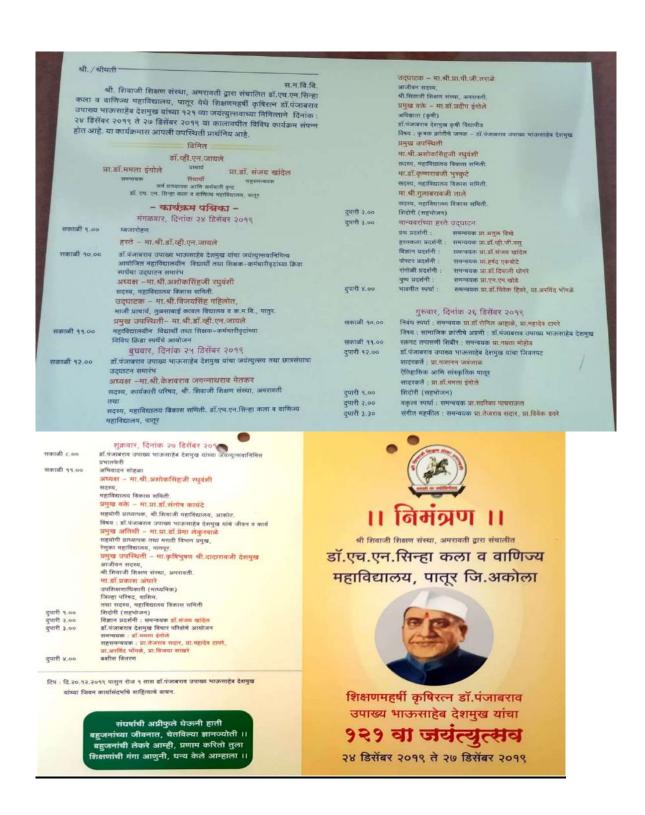

123<sup>rd</sup> Birth Anniversary of Shri Punjabrao Bahusaheb Deshmukh was celebrated with enthusiasm and spirit during 27/12/21 to 30/12/21 in Dr. H. N. Sinha Arts and Commerce College, Patur governed by Shri Shivaji Education Society Amravati. The Purpose of this program is to develop hidden talents, qualities and personality development to inculcate moral values among students with the help of various activities, programs, competitions etc.

Department of cultural program in guidance of Dr. Kiran Khandare Principal of Dr. H. N. Sinha Arts and Commerce College and coordinator Dr. Ronil Ahale, with Coordinator Dr. Dipali Ghogare took great efforts to make program successful.