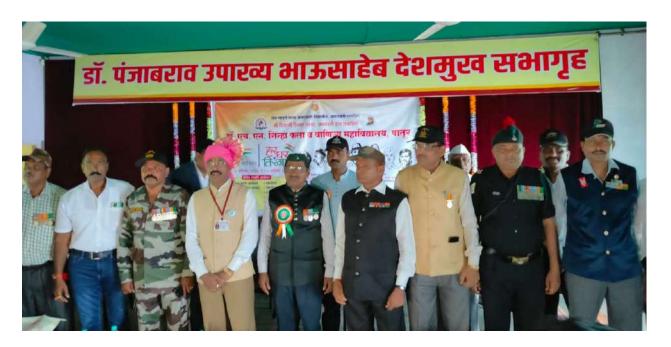

#### > Swatantryacha Amrit Mahostav (Nectar festival of Freedom)

Swatantryacha Amrit Mahostav (Nectar Festival of Freedom) was celebrated with full zeal & enthusiasm at Dr. H. N. Sinha Arts & Commerce College, Patur from 13<sup>th</sup> August 2022 to 15<sup>th</sup> August 2022. It began with 'Har Ghar Tiranga' rally addressed by Honorable Shri. Gulabraoji Tale Patil, Lifetime member of Shri Shivaji Education Society, Amravati around 500 hundred flags were distributed among Patur city. The chief motto of this festival was to enshrine past glory of our country by felicitating retired army personnel, by paying glorious tribute to martyrs who sacrificed themselves to keep the integrity of mother land intact.

It was chaired by the Principal Dr. Kiran Khandare Sir. Mr. Dipak Bajad (Chief speaker, Tahsildar, Patur) and Mr. Vijay Khedkar (Chief Guest Sub-Tahsildar, Patur) spoke

about the contribution and sacrifices made by soldiers to free our mother land from the deadly clutches of Britishers. It is just because of them we are living safely and breathing freely. In their speech both of them stressed the point that it is need of time to inculcate patriotic fervor among youth. Near about 25 retired army personnel from Patur Tahsil had attended it. All of them were felicitated by shawl and coconut. Rakshabandhan festival was celebrated by tiding Rakhis to Soldiers handing over the responsibility to protect all.