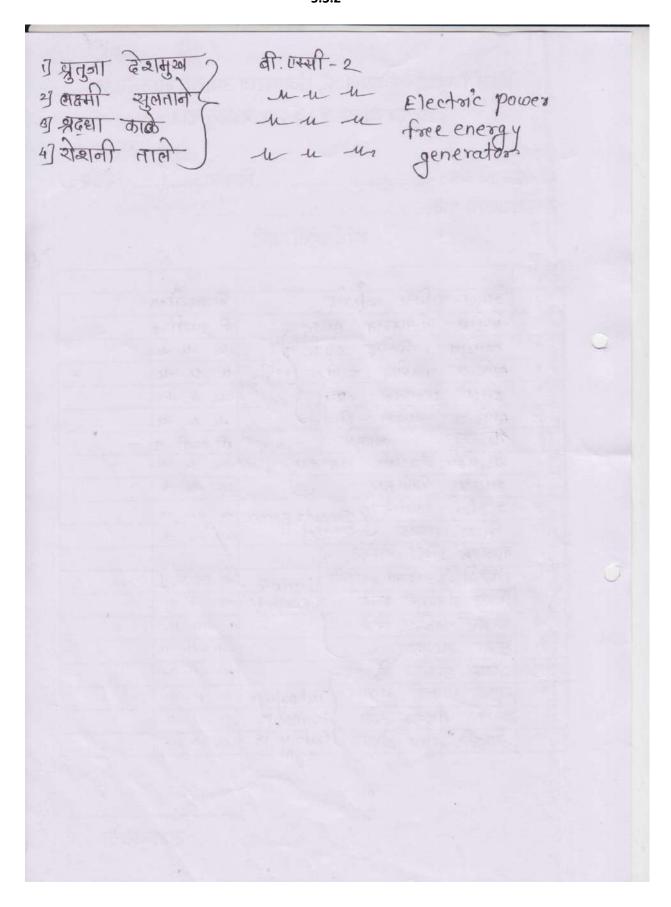

Motivational Award - Pooja Solanke -B.A.-I

**Science Exhibition** was held in the guidance of Dr. Sanjay Khandel.

Near about 64 students participated in this exhibition & displayed models.

1st Prize -1)Sanket Rewale- B.Sc-I

2) Jay Lahane- Bsc-I

Hydro Electric Power Generator

3) Vinit Kurai- Bsc-

2<sup>nd</sup> Prize 1) Shrutika Khokale- Bsc- III

2) Vaishali Wadtakar- Bsc- III

Survival of Corona

3) Manisha Nimbokar- Bsc- III

3<sup>rd</sup> Prize 1) Ashish Uparwat- Bsc- III

2) Aditya Uparwat- Bsc- III

Rain Water Harvesting

3) Datta Napte- Bsc- III

4) Aditya Kirtane- Bsc- III

Motivational 1) Abhishekh Shrinath

Water Tank Alarm

**Award** 2) Syed Wajik

**Poster Presentation** was held in the guidance of Prof. Harshal Ekbote, around 24 plus students participated in this Exhibition