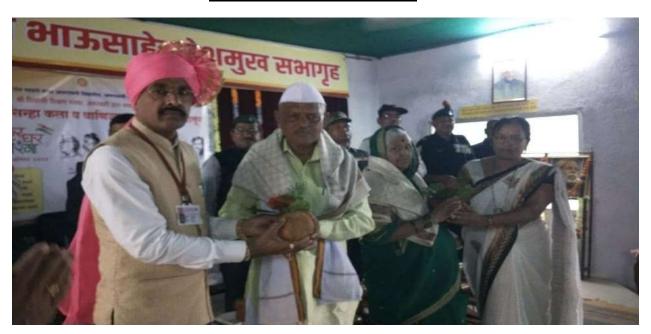

#### > Swatantryacha Amrit Mahostav (Nectar festival of Freedom)

Swatantryacha Amrit Mahostav (Nectar Festival of Freedom) was celebrated with full zeal & enthusiasm at Dr. H. N. Sinha Arts & Commerce College, Patur from 13<sup>th</sup> August 2022 to 15<sup>th</sup> August 2022. It began with 'Har Ghar Tiranga' rally addressed by Honorable Shri. Gulabraoji Tale Patil, Lifetime member of Shri Shivaji Education Society, Amravati around 500 hundred flags were distributed among Patur city. The chief motto of this festival was to enshrine past glory of our country by felicitating retired army personnel, by paying glorious tribute to martyrs who sacrificed themselves to keep the integrity of mother land intact.

It was chaired by the Principal Dr. Kiran Khandare Sir. Mr. Dipak Bajad (Chief speaker, Tahsildar, Patur) and Mr. Vijay Khedkar (Chief Guest Sub-Tahsildar, Patur) spoke

about the contribution and sacrifices made by soldiers to free our mother land from the deadly clutches of Britishers. It is just because of them we are living safely and breathing freely. In their speech both of them stressed the point that it is need of time to inculcate patriotic fervor among youth. Near about 25 retired army personnel from Patur Tahsil had attended it. All of them were felicitated by shawl and coconut. Rakshabandhan festival was celebrated by tiding Rakhis to Soldiers handing over the responsibility to protect all.