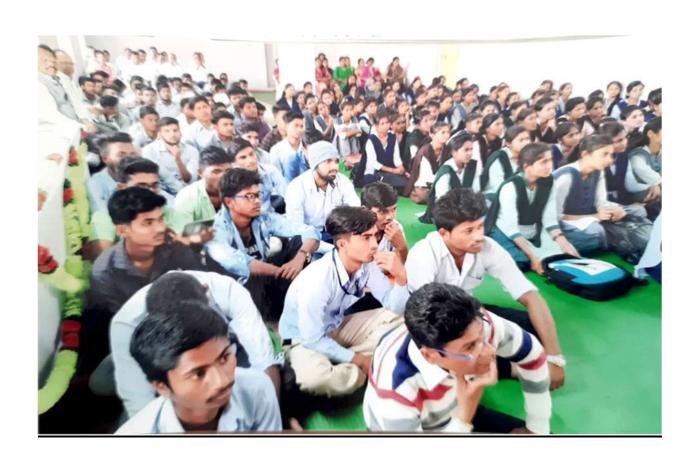

#### > Swatantryacha Amrit Mahostav (Nectar festival of Freedom)

Swatantryacha Amrit Mahostav (Nectar Festival of Freedom) was celebrated with full zeal & enthusiasm at Dr. H. N. Sinha Arts & Commerce College, Patur from 13<sup>th</sup> August 2022 to 15<sup>th</sup> August 2022. It began with 'Har Ghar Tiranga' rally addressed by Honorable Shri. Gulabraoji Tale Patil, Lifetime member of Shri Shivaji Education Society, Amravati around 500 hundred flags were distributed among Patur city. The chief motto of this festival was to enshrine past glory of our country by felicitating retired army personnel, by paying glorious tribute to martyrs who sacrificed themselves to keep the integrity of mother land intact.

It was chaired by the Principal Dr. Kiran Khandare Sir. Mr. Dipak Bajad (Chief speaker, Tahsildar, Patur) and Mr. Vijay Khedkar (Chief Guest Sub-Tahsildar, Patur) spoke

about the contribution and sacrifices made by soldiers to free our mother land from the deadly clutches of Britishers. It is just because of them we are living safely and breathing freely. In their speech both of them stressed the point that it is need of time to inculcate patriotic fervor among youth. Near about 25 retired army personnel from Patur Tahsil had attended it. All of them were felicitated by shawl and coconut. Rakshabandhan festival was celebrated by tiding Rakhis to Soldiers handing over the responsibility to protect all.

The participation of students was overwhelming. The numbers are as following

- 1. Rangoli competition (35 students),
- 2. Virgatha (Poster) exhibition (39 students),
- 3. Slogan competition (40),
- 4. Essay competition (27),
- 5. Poetry competition (40 students).
- 6. Quiz Competition (12 students)
- 7. Rashtragan Spardha (18 students)
- 8. Sports (84 students)
- 9. Vyakhanmala (20 students)