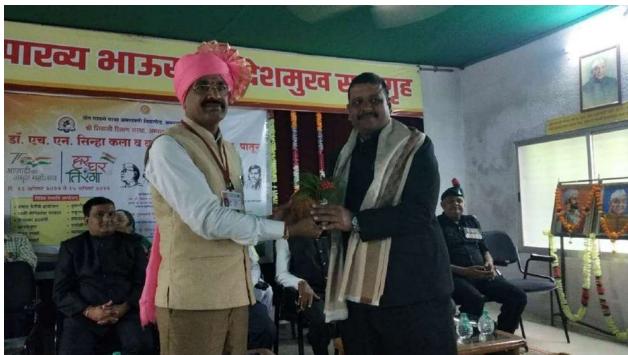

#### > Swatantryacha Amrit Mahostav (Nectar festival of Freedom)

Swatantryacha Amrit Mahostav (Nectar Festival of Freedom) was celebrated with full zeal & enthusiasm at Dr. H. N. Sinha Arts & Commerce College, Patur from 13<sup>th</sup> August 2022 to 15<sup>th</sup> August 2022. It began with 'Har Ghar Tiranga' rally addressed by Honorable Shri. Gulabraoji Tale Patil, Lifetime member of Shri Shivaji Education Society, Amravati around 500 hundred flags were distributed among Patur city. The chief motto of this festival was to enshrine past glory of our country by felicitating retired army personnel, by paying glorious tribute to martyrs who sacrificed themselves to keep the integrity of mother land intact.

It was chaired by the Principal Dr. Kiran Khandare Sir. Mr. Dipak Bajad (Chief speaker, Tahsildar, Patur) and Mr. Vijay Khedkar (Chief Guest Sub-Tahsildar, Patur) spoke

about the contribution and sacrifices made by soldiers to free our mother land from the deadly clutches of Britishers. It is just because of them we are living safely and breathing freely. In their speech both of them stressed the point that it is need of time to inculcate patriotic fervor among youth. Near about 25 retired army personnel from Patur Tahsil had attended it. All of them were felicitated by shawl and coconut. Rakshabandhan festival was celebrated by tiding Rakhis to Soldiers handing over the responsibility to protect all.