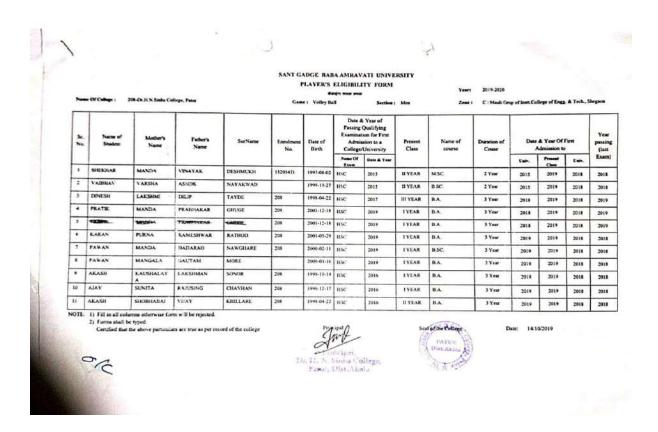

|
| 10  | मिनेष एसं सदार     | B.AII      |      |
| 11  | प्रतिक एम् ९०डारे  | B. Sc.II   |      |
| 12  | ्रभंडित जी सिरमार  | B.AT       |      |
| 13  |                    | B. Sc. TI  |      |
| 121 |                    | B. Sc. III |      |
| 15  | किर्न डा गल्हा     | B.Sc. II   |      |
|     |                    |            |      |
|     |                    |            |      |
|     |                    |            |      |
|     |                    |            |      |
|     |                    |            |      |



#### **Students Participation in University Level Sports Activities**

#### **Athletics**



#### **Students Participation in University Level Sports Activities**

#### Chess



# Students Participation in University Level Sports Activities Volley Ball





#### SHRI SHIVAJI EDUCATION SOCIETY, AMRAVATI'S

DR. H. N. SINHA ARTS AND COMMERCE COLLEGE, PATUR, DIST. AKOLA (MS)

#### **Students Participation in Cultural Activities**

Year: 2018-19

#### Shri Shivaji Education Society, Amravati's

### Dr. H. N. Sinha Arts and Commerce College, Patur Dist. Akola Cultural Committee Report – 2018 – 2019

According to the circular issued by the Government of Maharashtra, special efforts are being made to inculcate the thoughts of great men and social reformers in the minds of the students by organizing their birth anniversary celebrations. Dr. Mamta Ingole and Professor Atul Wankhade, under the guidance of Principal Dr. V. N. Jayale, are organizing various programs with the help of fellow faculty and staff to give scope to the various qualities of th