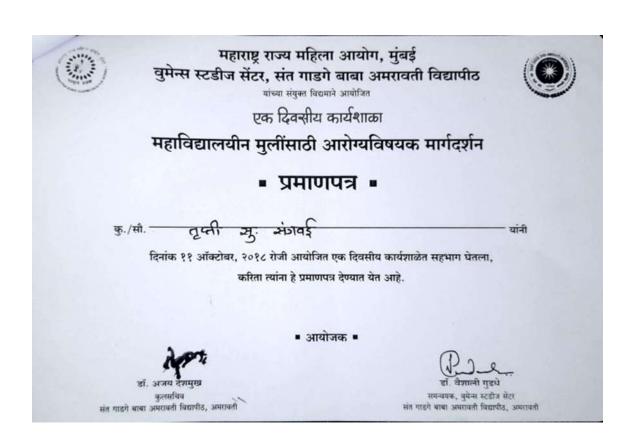

कोला.

विषय:- शिवोत्सव २०१८ - करीता वादविवाद व सुराअर जीत स्वर्धकरीता स्वर्धक पाठविणेबाबत.

संदर्भ :- आपले पत्र कृ../१४५२/२०१८ दि. ०९/१२/२०१८

महोदय.

आमच्या महाविद्यालयातील वादविवाद व सु ।मसंजीत शिवोत्सव २०१८ स्पर्धा करीता खासील विद्यार्थ्याची नावे स्वर्धेत सहभागी होण्याकरीता गरविष्यात येत आहेत.

| अ.क | विद्यार्थ्याचे नाव        | विषय       | वर्ज                 |
|-----|---------------------------|------------|----------------------|
| 9   | स्वाकील भाउराव तायहै      | युगमसंजीत  | <b>લી.</b> છે. આગ-રૂ |
| 5   | जमत अधन्यात जमायका        | युगमर्सजीत | थी.ए. आज-३           |
| ş , | कु, संदर्भा संनोच पारसकार | वाद्यविवाद | થી.एरસી. आગ-૨        |

तरी वरील विद्यार्थ्यांना स्पर्धेत सहभागी करून ध्यावे ही वेनंती.

Dr. H. N. Sinha College Penner Dist Akola

One Day Workshop: 11/10/2018









### महाराष्ट्र राज्य महिला आयोग, मुंबई वुमेन्स स्टडीज सेंटर, संत गाडगे बाबा अमरावती विद्यापीठ



यांच्या संयुक्त विद्यमाने आयोजित

एक दिवसीय कार्यशाळा महाविद्यालयीन मुलींसाठी आरोग्यविषयक मार्गदर्शन

प्रमाणपत्र

कु./सी. बेस्टाबी ई. ह्या जाहाब

- यांनी

दिनांक ११ ऑक्टोबर, २०१८ रोजी आयोजित एक दिवसीय कार्यशाळेत सहभाग घेतला, करिता त्यांना हे प्रमाणपत्र देण्यात येत आहे.

आयोजक

डॉ. अजय देशमुख कलम्बिव

कुलसचिव संत गाडगे बाबा अमरावती विद्यापीठ, अमरावती डॉ. वैशाली गुडधे समन्वयक, वुमेन्स स्टडीज सेंटर संत गाडगे बाबा अमरावती विद्यापीठ, अमरावती



### महाराष्ट्र राज्य महिला आयोग, मुंबई वुमेन्स स्टडीज सेंटर, संत गाडगे बाबा अमरावती विद्यापीठ



यांच्या संयुक्त विद्यमाने आयोजित

एक दिवसीय कार्यशाका

## महाविद्यालयीन मुलींसाठी आरोग्यविषयक मार्गदर्शन

प्रमाणपत्र

कु./सौ. अंकिता हाः निलथ्बन

यांनी

दिन