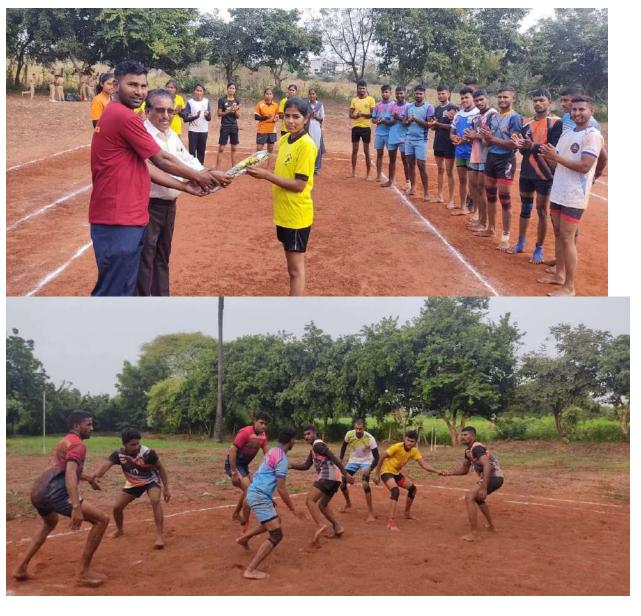

1st Prize - Rutika Mahadev Kharat- BscIII

2<sup>nd</sup> Prize - Shital Baliram Khandare

3<sup>rd</sup> Prize - Pranali Rajesh Ingle

Motivational Award – Yogita Balkrushna Nakat

After the Anad Melava Feast **Sports competition** was organized by Dr. Anil Deshmukh, Director of Physical Education, kabaddi matches were organized having various teams of college.