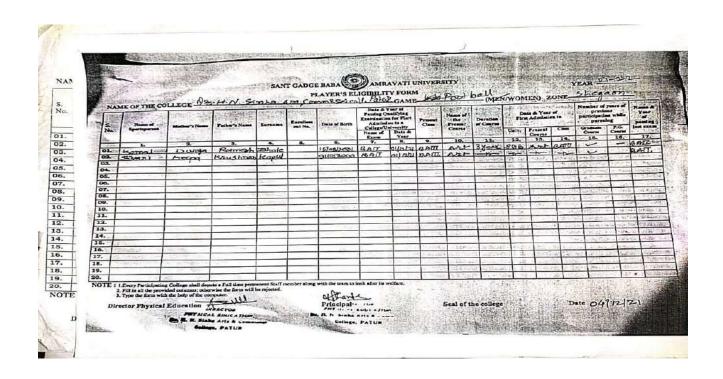

| 138.0         | ALC: TESTAT         | 1 7 th -14 (14 ft)  | - Wash                                               | 40                   | 9 196-1       |                            | this was              | 生民主      | Dr.               |                |                      | _      | 1      |

### **Students Participation in University Level Sports Activities**

#### Football



### **Students Participation in University Level Sports Activities**

#### Kabaddi

|           | HE OF THE CO            | LLEGE KEE     | HNS           | inha    | ANIZO    | LAYER'S EI      | Oll Pate                                               | ∆GAM                                  | E Koo            | <b>B</b> adds             | (му                | /<br>N/WOM | IEN) 7                   | ZONE-   |                                             |                | _                               |
|-----------|-------------------------|---------------|---------------|---------|----------|-----------------|--------------------------------------------------------|---------------------------------------|------------------|---------------------------|--------------------|------------|---