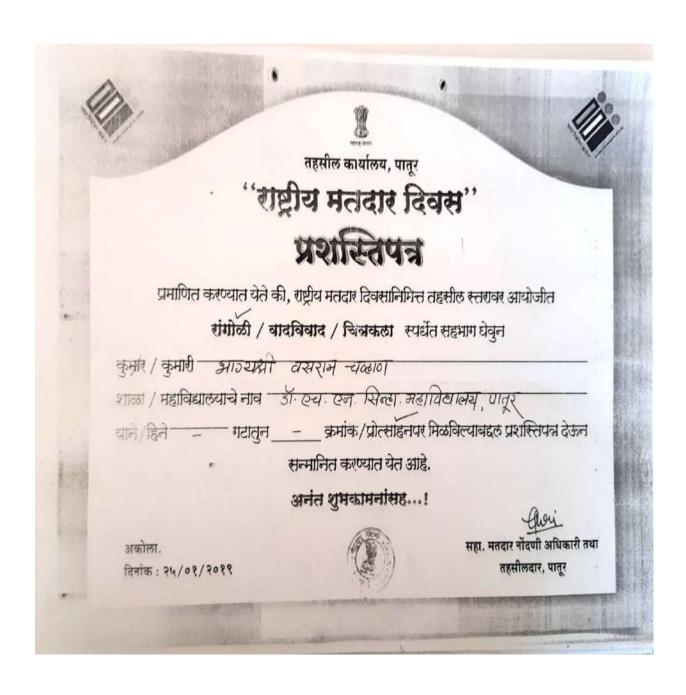

### **Students Participation in Cultural Activities**

**Year: 2021-22** 

# Shri Shivaji Education Society, Amravati's Dr.H.N.Sinha Arts and Commerce College, Patur Dist. Akola Cultural Committee Report – 2021-22

According to notification by Govt.of Maharashtra special efforts are being made to instil in the mind of students the thoughts of great persons, socialreformers, litterateurs etc.by organizing their birth and death anniversaries. Under the guidance of Prin. Dr. V. N. Jayale, Dr. Mamata Ingole (Co-ordinator, Cultural Programme Committee) and Prof. Atul Wankhade (Co-coordinator Cultural Programme Committee) organize various programmes to boost the talents and guts of students, teaching and non-teaching staff also help them in this work. International Yoga Day, Anti-drug Day, Maharashtra Agricultural day, Mother Safety Day, World Population day, Forest Conservation day, Kranti Day, World Youth Day, IndependenceDay, GoodwillDay, National Sports Day, World Peace Day, International Literacy Day, WorldOzone Protection Day, Peace and Non-violence Day, National Social Scheme Establishment Day, WorldTourismDay, World Senior Citizen and World Blood Donation Day, Non-violence and Cleanliness Day, WorldBlindDay, World Frugality Day, National Resolution Day, National Integrity Day, ConstitutionDay, Human Right Day, World Energy Day, Youth Day, World Eye Donation Day, World Mother Language Day, Marathi Rajbhasha Day, Science Day, World Woman Day, World Handicap WorldAfforestationDay, World Water Conservation Day, Martyrs Day, Limb Plantation Day, World Health Day, World Earth Day, Maharashtra Day, Anti-terrorism and Violence Day, these day special and Maharana Pratap, Rajshri Shahu Maharaj, Vasantrao Naik, Lokmanya Bal Gangadhar Tilak, litterateur Annabhau Sathe, Krantisinha Nana Patil, S. R. Rangnathana, Swami Vivekananda ,Pt. Dindayal Upadhyaya, Mahatma Gandhi, Lal Bahadur Shastri, Maharshi Walmiki, Sardar Vallabhabhai Patel, Pt.Jawahral Nehru, Indira Gandhi, Dr.Panjabrao Alias Bhausaheb Deshmukh, Savitribai Fule, Rashtramata Jijau Masaheb, Netaji Subhachandra Bose, Chhatrapati Shivaji Maharaj, Karmyogi Gadge Baba, Yashawantrao Chavan, Mahatma Jyotiba Fule, Dr. Babasaheb Ambedkar, Mahatma Basweshar. Cultural committee with the help of various departments organizes birth anniversary celebration of Gadge Baba, Educationist Dr. Panjabrao Alias Bhausaheb Deshmukh. By celebrating these day specials awareness is increased among the students.

123<sup>rd</sup> Birth Anniversary of Shri Punjabrao Bahusaheb Deshmukh was celebrated with enthusiasm and spirit during 27/12/21 to 30/12/21 in Dr. H. N. Sinha Arts and Commerce College, Patur governed by Shri Shivaji Education Society Amravati. The Purpose of this program is to develop hidden talents, qualities and personality development to inculcate moral values among students with the help of various activities, programs, competitions etc.