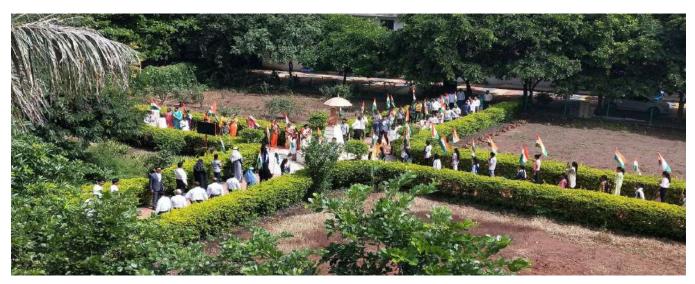

#### > Swatantryacha Amrit Mahostav (Nectar festival of Freedom)

Swatantryacha Amrit Mahostav (Nectar Festival of Freedom) was celebrated with full zeal & enthusiasm at Dr. H. N. Sinha Arts & Commerce College, Patur from 13<sup>th</sup> August 2022 to 15<sup>th</sup> August 2022. It began with 'Har Ghar Tiranga' rally addressed by Honorable Shri. Gulabraoji Tale Patil, Lifetime member of Shri Shivaji Education Society, Amravati around 500 hundred flags were distributed among Patur city. The chief motto of this festival was to enshrine past glory of our country by felicitating retired army personnel, by paying glorious tribute to martyrs who sacrificed themselves to keep the integrity of mother land intact.

The participation of students was overwhelming. The numbers are as following

- 1. Rangoli competition (35 students),
- 2. Virgatha (Poster) exhibition (39 students),
- 3. Slogan competition (40),
- 4. Essay competition (27),
- 5. Poetry competition (40 students).
- 6. Quiz Competition (12 students)
- 7. Rashtragan Spardha (18 students)
- 8. Sports (84 students)
- 9. Vyakhanmala (20 students)