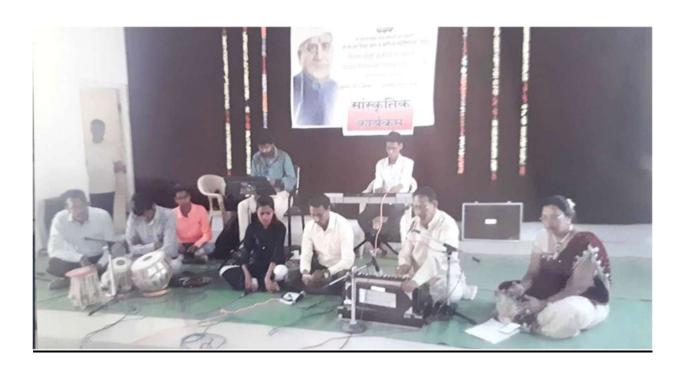

2<sup>nd</sup> Prize - Arts Faculty

3<sup>rd</sup> Prize - Commerce Faculty

**Poetic meet** was jointly organized by the Department of English and Marathi around 30 students participated and recited their poems in meet. Few faculty membes sang patriotic and devotional songs to motivate students.

1st Prize - Komal Sunil Surwade B. Sc. III

2nd Prize - Praniket Kishor Bharsakle B. A. III

3rd Prize - Dipali Sanjay Khandare - B. A. II

Motivational Award – Pallavi Mingutrao Thorat B. Sc. II

With the initiative taken by Dept of Music **Singing competition** was organized total 07 students participated at the same competition

1<sup>st</sup> Prize - Aarti Vasantrao Sarap

2<sup>nd</sup> Prize - Shruti Raghunath Patil

3<sup>rd</sup> Prize - Payal Santosh Gawande

Motivational Award - Gauri Santosh Shinde

**Musical Competition** was by music department Prof. Mangesh Raut, HOD Music, Total 07 Students Participeted in this competition. Principal, few Professors and Ex-Students too participated in it.