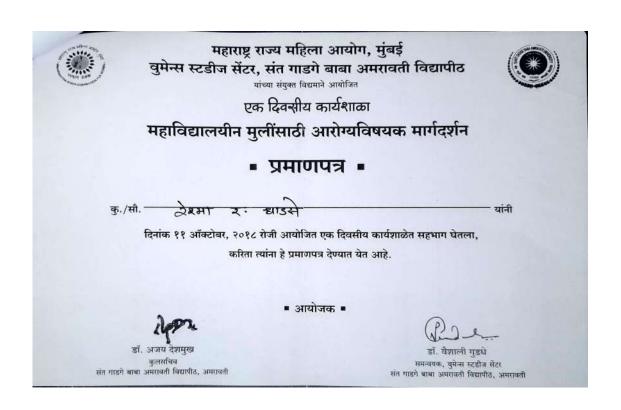

ला.

विषय:- शिवोत्सव २०१८ - करीता वादविवाद व सुराअर जीत स्वर्धकरीता स्वर्धक पाठविणेबाबत.

संदर्भ :- आपले पत्र कृ../१४५२/२०१८ दि. ०९/१२/२०१८

महोदय.

आमच्या महाविद्यालयातील वादविवाद व सु ।मसंजीत शिवोत्सव २०१८ स्पर्धा करीता खासील विद्यार्थ्याची नावे स्वर्धेत सहभागी होण्याकरीता गरविष्यात येत आहेत.

| अ.क | विद्यार्थ्याचे नाव        | विषय       | वर्ज                 |
|-----|---------------------------|------------|----------------------|
| 9   | स्वाकील भाउराव तायहै      | युगमसंजीत  | <b>લી.</b> છે. આગ-રૂ |
| 5   | जमत अधन्यात जमायका        | युगमर्सजीत | थी.ए. आज-३           |
| ş , | कु, संदर्भा संनोच पारसकार | वाद्यविवाद | થી.एरસી. आગ-૨        |

तरी वरील विद्यार्थ्यांना स्पर्धेत सहभागी करून ध्यावे ही वेनंती.

Dr. H. N. Sinha College Penner Dist Akola

One Day Workshop: 11/10/2018









### महाराष्ट्र राज्य महिला आयोग, मुंबई वुमेन्स स्टडीज सेंटर, संत गाडगे बाबा अमरावती विद्यापीठ



यांच्या संयुक्त विद्यमाने आयोजित

एक दिवसीय कार्यशाळा महाविद्यालयीन मुलींसाठी आरोग्यविषयक मार्गदर्शन

प्रमाणपत्र

कु./सी. बेस्टाबी ई. ह्या जाहाब

- यांनी

दिनांक ११ ऑक्टोबर, २०१८ रोजी आयोजित एक दिवसीय कार्यशाळेत सहभाग घेतला, करिता त्यांना हे प्रमाणपत्र देण्यात येत आहे.

आयोजक

डॉ. अजय देशमुख कलम्बिव

कुलसचिव संत गाडगे बाबा अमरावती विद्यापीठ, अमरावती डॉ. वैशाली गुडधे समन्वयक, वुमेन्स स्टडीज सेंटर संत गाडगे बाबा अमरावती विद्यापीठ, अमरावती



### महाराष्ट्र राज्य महिला आयोग, मुंबई वुमेन्स स्टडीज सेंटर, संत गाडगे बाबा अमरावती विद्यापीठ



यांच्या संयुक्त विद्यमाने आयोजित

एक दिवसीय कार्यशाका

## महाविद्यालयीन मुलींसाठी आरोग्यविषयक मार्गदर्शन

प्रमाणपत्र

कु./सौ. अंकिता हाः निलथ्बन

यांनी

दिनां