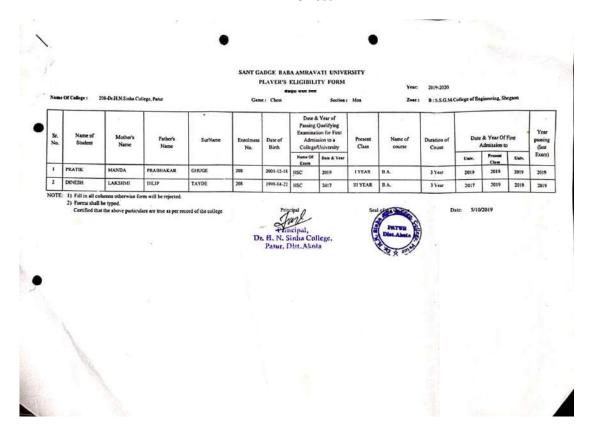

. भगहे     | B. com III |      |
| 9   | अनय एन सिरसार      | 13.4 MT    |      |
| 10  | मिनेष एसं सदार     | B.AII      |      |
| 11  | प्रतिक एम् ९०डारे  | B. Sc.II   |      |
| 12  | ्रभंडित जी सिरमार  | B.AT       |      |
| 13  |                    | B. Sc. TI  |      |
| 121 |                    | B. Sc. III |      |
| 15  | किर्न डा गल्हा     | B.Sc. II   |      |
|     |                    |            |      |
|     |                    |            |      |
|     |                    |            |      |
|     |                    |            |      |
|     |                    |            |      |



#### **Students Participation in University Level Sports Activities**

#### **Athletics**



#### **Students Participation in University Level Sports Activities**

#### Chess



# Students Participation in University Level Sports Activities Volley Ball





#### SHRI SHIVAJI EDUCATION SOCIETY, AMRAVATI'S

DR. H. N. SINHA ARTS AND COMMERCE COLLEGE, PATUR, DIST. AKOLA (MS)

#### **Students Participation in Cultural Activities**

Year: 2018-19

#### Shri Shivaji Education Society, Amravati's

### Dr. H. N. Sinha Arts and Commerce College, Patur Dist. Akola Cultural Committee Report – 2018 – 2019

According to the circular issued by the Government of Maharashtra, special efforts are being made to inculcate the thoughts of great men and social reformers in the minds of the students by organizing their birth anniversary celebrations. Dr. Mamta Ingole and Professor Atul Wankhade, under the guidance of Principal Dr. V. N. Jayale, are organizing various programs with the