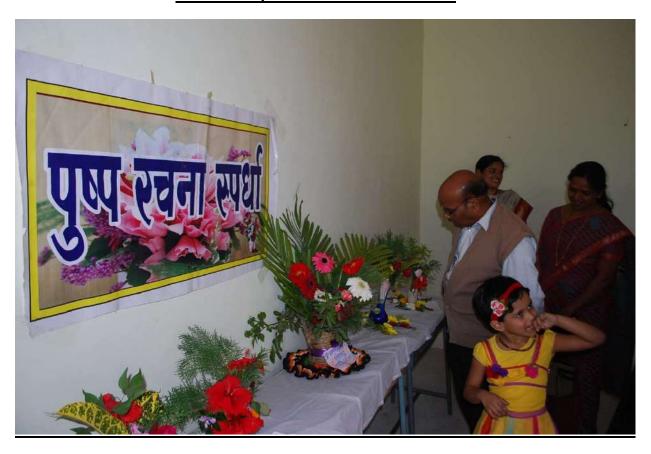

3<sup>rd</sup> Prize - Neha Mohan Wankhade - B.Com.-III

Motivational Award - Shivani Manikachand Rathod - B.ScIII

**Flower exhibition** was held in the guidance of Prof. Pallavi Nikhade. Total 60 students actively participated in this exhibition.

1st Prize - Laxmi Tayade - B.Sc-I

2<sup>nd</sup> Prize - Sanika Bochare - B.Sc-I

3rd Prize - Ashwini Karale – B.A.-II

Motivational Award - Gauri Shinde - BscI

Prof. H. E. Ekbote and faculty members of Commerce and Economics organized **Aanand Melava feast** on 28/12/21. 48 students and arranged there stalls.