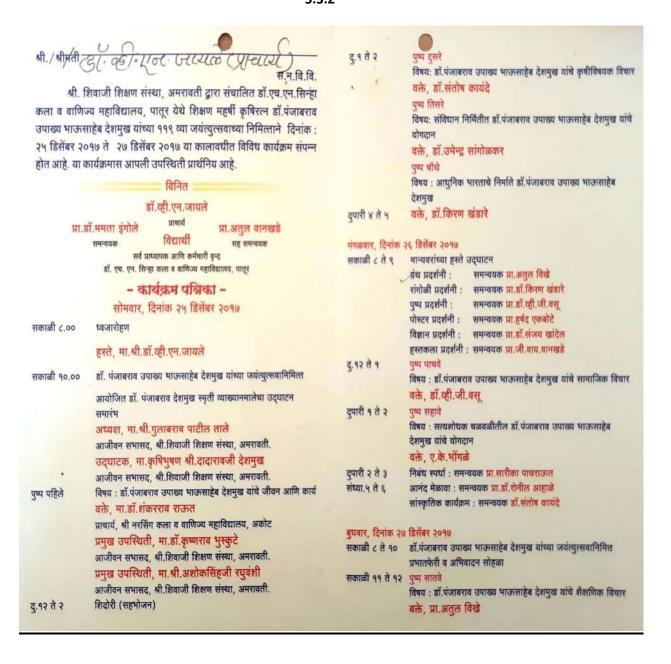

123<sup>rd</sup> Birth Anniversary of Shri Punjabrao Bahusaheb Deshmukh was celebrated with enthusiasm and spirit during 27/12/21 to 30/12/21 in Dr. H. N. Sinha Arts and Commerce College, Patur governed by Shri Shivaji Education Society Amravati. The Purpose of this program is to develop hidden talents, qualities and personality development to inculcate moral values among students with the help of various activities, programs, competitions etc.

Department of cultural program in guidance of Dr. Kiran Khandare Principal of Dr. H. N. Sinha Arts and Commerce College and coordinator Dr. Ronil Ahale, with Coordinator Dr. Dipali Ghogare took great efforts to make program successful.