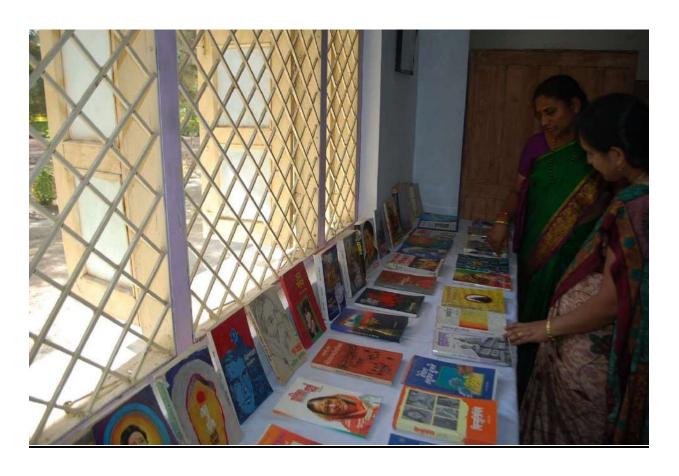

In the guidance of Prof. Atul Vikhe **Book exhibition** held in college library dated 27/12/21. All types of books including Indian constitution, competitive examination books, books of Humanities, Science Faculty, Commerce Faculty books, oldest dictionaries of Marathi, were placed in this exhibition. All Students, professors and non-teaching staff visited this exhibition.