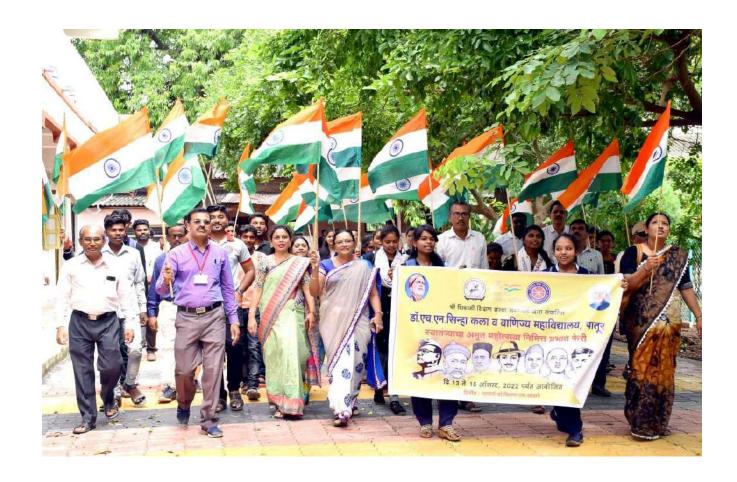

#### > Swatantryacha Amrit Mahostav (Nectar festival of Freedom)

Swatantryacha Amrit Mahostav (Nectar Festival of Freedom) was celebrated with full zeal & enthusiasm at Dr. H. N. Sinha Arts & Commerce College, Patur from 13<sup>th</sup> August 2022 to 15<sup>th</sup> August 2022. It began with 'Har Ghar Tiranga' rally addressed by Honorable Shri. Gulabraoji Tale Patil, Lifetime member of Shri Shivaji Education Society, Amravati around 500 hundred flags were distributed among Patur city. The chief motto of this festival was to enshrine past glory of our country by felicitating retired army personnel, by paying glorious tribute to martyrs who sacrificed themselves to keep the integrity of mother land intact.

### Rally on "Har Ghar Tiranga"