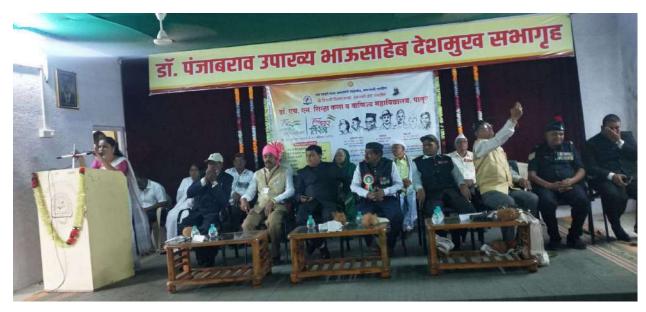

#### > Swatantryacha Amrit Mahostav (Nectar festival of Freedom)

Swatantryacha Amrit Mahostav (Nectar Festival of Freedom) was celebrated with full zeal & enthusiasm at Dr. H. N. Sinha Arts & Commerce College, Patur from 13<sup>th</sup> August 2022 to 15<sup>th</sup> August 2022. It began with 'Har Ghar Tiranga' rally addressed by Honorable Shri. Gulabraoji Tale Patil, Lifetime member of Shri Shivaji Education Society, Amravati around 500 hundred flags were distributed among Patur city. The chief motto of this festival was to enshrine past glory of our country by felicitating retired army personnel, by paying glorious tribute to martyrs who sacrificed themselves to keep the integrity of mother land intact.

It was chaired by the Principal Dr. Kiran Khandare Sir. Mr. Dipak Bajad (Chief speaker, Tahsildar, Patur) and Mr. Vijay Khedkar (Chief Guest Sub-Tahsildar, Patur) spoke

about the contribution and sacrifices made by soldiers to free our mother land from the deadly clutches of Britishers. It is just because of them we are living safely and breathing freely. In their speech both of them stressed the point that it is need of time to inculcate patriotic fervor among youth. Near about 25 retired army personnel from Patur Tahsil had attended it. All of them were felicitated by shawl and coconut. Rakshabandhan festival was celebrated by tiding Rakhis to Soldiers handing over the responsibility to protect all.