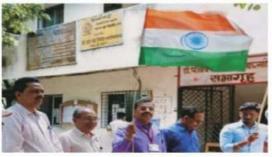

#### > Swatantryacha Amrit Mahostav (Nectar festival of Freedom)

Swatantryacha Amrit Mahostav (Nectar Festival of Freedom) was celebrated with full zeal & enthusiasm at Dr. H. N. Sinha Arts & Commerce College, Patur from 13<sup>th</sup> August 2022 to 15<sup>th</sup> August 2022. It began with 'Har Ghar Tiranga' rally addressed by Honorable Shri. Gulabraoji Tale Patil, Lifetime member of Shri Shivaji Education Society, Amravati around 500 hundred flags were distributed among Patur city. The chief motto of this festival was to enshrine past glory of our country by felicitating retired army personnel, by paying glorious tribute to martyrs who sacrificed themselves to keep the integrity of mother land intact.

#### Har Ghar Tiranga Abhiyan

### Rally on "Har Ghar Tiranga"