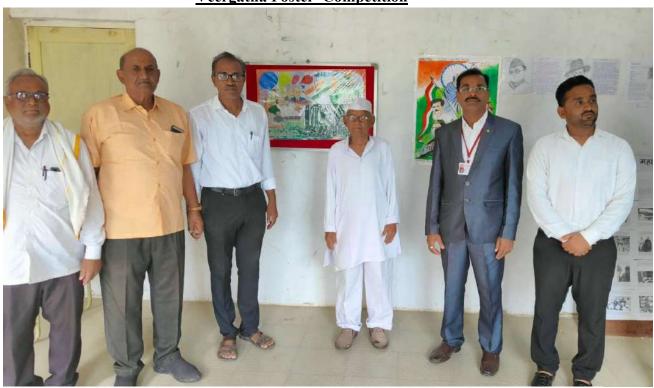

# स्वातंत्र्याच्या अमृत महोत्स पोस्टर स्प

अविनाश पोहरे

पातुर : डॉ.एच. एन.सिन्हा ाउना हा हा विहा महाविद्यालयातर्फे स्वातंत्र्याच्या अमृत महोत्सवानिमित्त इतिहास विमागाच्या वतीने वीरगाथा पोस्टर्स स्पर्धेचे आयोजन करण्यात आले. या स्पर्धेमध्ये महाविद्यालयातील अनेक विद्यार्थ्यांनी सहभाग नोंदविला. स्पर्धेचे उदघाटन श्री. शिवाजी शिक्षण संस्थेचे आजीवन सदस्य तथा महाविद्यालय विकास समिती सदस्य श्री. गुलाबरावजी ताले पाटील यांच्या हस्ते दीप प्रज्वलन करून व फीत कापून करण्यात आले. यावेळी श्री. शिवाजी शिक्षण संस्था अमरावतीचे आजीवन सदस्य तथा प्रा.अरविंद भौंगळे, स्वामी म्हणाले की,स्वातंत्र्यवीरांच्या महाविद्यालय विकास समिती विवेकानंद ग्रुप ऑफ आठवणी चित्राच्या माध्यमातून सदस्य श्री. अशोकसिंह रघवंशी. महाविद्यालयाचे प्राचार्य डॉ. के.

एस.खंडारे, डॉ. की जी वसू , सहसमन्वयक ऑर्गनायझेशन चे अध्यक्ष श्री. राजेश ताले उपस्थित होते.

पोस्टर प्रदर्शनीचे प्रदर्शनीचे उदघाटक श्री. समन्वयक इतिहास विभागप्रमुख गुलाबरावजी ताले पाटील प्रदर्शनी आले. प्रथम क्रमांक आशिष बद्दल भावना व्यक्त करताना जिवंतपणे साकारणारी ही स्पर्धा विद्यार्थ्यांच्या अंगी असणाऱ्या

कलागणांना वाव तर देतेच त्यासोबतच भारतीय इतिहासाच्या गौरवशाली परंपरेला वृद्धिंगत करण्याची प्रेरणा देते. यावेळी मान्यवरांनी महाविद्यालयाचे प्राचार्य डॉ.के. एस.खंडारे, आणि ठवीरगाथा पोस्टर ठप्रदर्शनीचे समन्वयक डॉ. व्ही.जी.वसु यांचे या स्पर्धे च्या आयोजनाबाबत अभिनंदन केले. या स्पर्धेचे परीक्षण डॉ.अनिल देशमुख व डॉ. संजय खांदेल यांनी केले.या स्पर्धेत भाग घेतलेल्या अनेक स्पर्धकांपैकी तीन स्पर्धकांना उत्कृष्ट पोस्टर रेखाटणासाठी प्रमाणपत्र देण्यात इंगोले,द्वितीय क्रमांक अविनाश पोहरे, तृतीय क्रमांक सेहल खंडारे यांना प्रदान करण्यात आले. स्पर्धेकरिता प्रा. रवींद्र तायहे व प्रा. शिवकुमार बायस यांनी मदत केली.