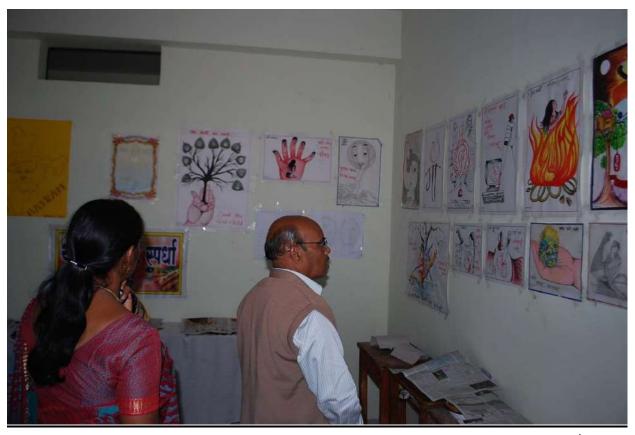

#### **Veergatha Poster Competition**

☐ Email : adhikarnama2021@ gmail.com

Web: www.adhikarnama.in

मुख्य संपादक : निलेश बा. किरतकार मो. ९६६५३८२७८०, ९७६६३८२७८०

O कार्यालय : दै. अधिकारनामा, विवरा जि. अकोला - ४४४५११

# स्वातंत्र्याच्या अमृत महोत्स पोस्टर स्प

अविनाश पोहरे

पातुर : डॉ.एच. एन.सिन्हा ाउना हा हा विहा महाविद्यालयातर्फे स्वातंत्र्याच्या अमृत महोत्सवानिमित्त इतिहास विमागाच्या वतीने वीरगाथा पोस्टर्स स्पर्धेचे आयोजन करण्यात आले. या स्पर्धेमध्ये महाविद्यालयातील अनेक विद्यार्थ्यांनी सहभाग नोंदविला. स्पर्धेचे उदघाटन श्री. शिवाजी शिक्षण संस्थेचे आजीवन सदस्य तथा महाविद्यालय विकास समिती सदस्य श्री. गुलाबरावजी ताले पाटील यांच्या हस्ते दीप प्रज्वलन करून व फीत कापून करण्यात आले. यावेळी श्री. शिवाजी शिक्षण संस्था अमरावतीचे आजीवन सदस्य तथा प्रा.अरविंद भौंगळे, स्वामी म्हणाले की,स्वातंत्र्यवीरांच्या महाविद्यालय विकास समिती विवेकानंद ग्रुप ऑफ आठवणी चित्राच्या माध्यमातून सदस्य श्री. अशोकसिंह रघवंशी. महाविद्यालयाचे प्राचार्य डॉ. के.