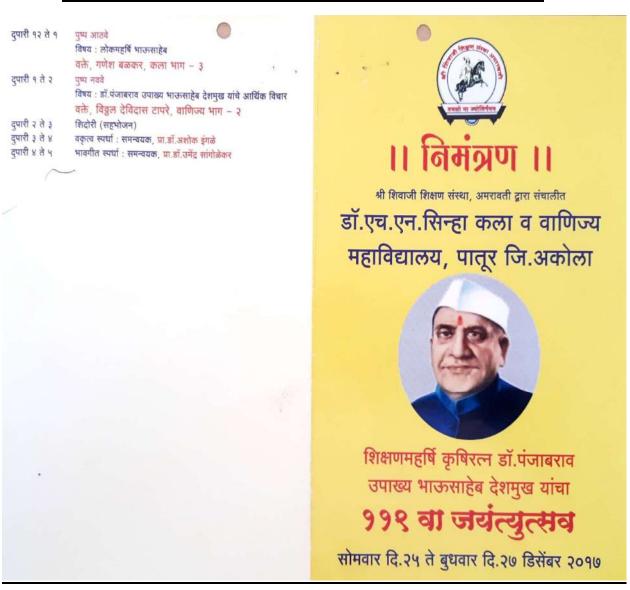

123<sup>rd</sup> Birth Anniversary of Shri Punjabrao Bahusaheb Deshmukh was celebrated with enthusiasm and spirit during 27/12/21 to 30/12/21 in Dr. H. N. Sinha Arts and Commerce College, Patur governed by Shri Shivaji Education Society Amravati. The Purpose of this program is to develop hidden talents, qualities and personality development to inculcate moral values among students with the help of various activities, programs, competitions etc.

Department of cultural program in guidance of Dr. Kiran Khandare Principal of Dr. H. N. Sinha Arts and Commerce College and coordinator Dr. Ronil Ahale, with Coordinator Dr. Dipali Ghogare took great efforts to make program successful.