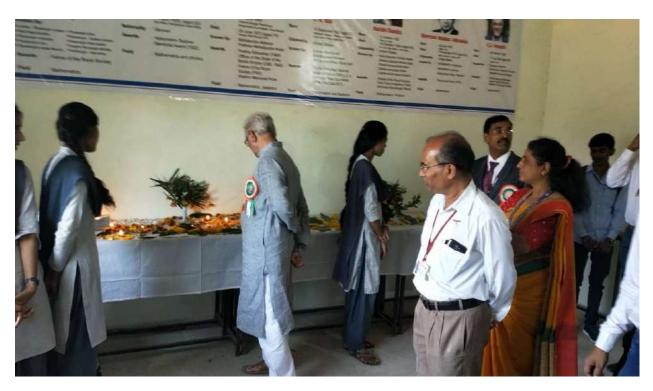

#### > Swatantryacha Amrit Mahostav (Nectar festival of Freedom)

Swatantryacha Amrit Mahostav (Nectar Festival of Freedom) was celebrated with full zeal & enthusiasm at Dr. H. N. Sinha Arts & Commerce College, Patur from 13<sup>th</sup> August 2022 to 15<sup>th</sup> August 2022. It began with 'Har Ghar Tiranga' rally addressed by Honorable Shri. Gulabraoji Tale Patil, Lifetime member of Shri Shivaji Education Society, Amravati around 500 hundred flags were distributed among Patur city. The chief motto of this festival was to enshrine past glory of our country by felicitating retired army personnel, by paying glorious tribute to martyrs who sacrificed themselves to keep the integrity of mother land intact.

It was chaired by the Principal Dr. Kiran Khandare Sir. Mr. Dipak Bajad (Chief speaker, Tahsildar, Patur) and Mr. Vijay Khedkar (Chief Guest Sub-Tahsildar, Patur) spoke

about the contribution and sacrifices made by soldiers to free our mother land from the deadly clutches of Britishers. It is just because of them we are living safely and breathing freely. In their speech both of them stressed the point that it is need of time to inculcate patriotic fervor among youth. Near about 25 retired army personnel from Patur Tahsil had attended it. All of them were felicitated by shawl and coconut. Rakshabandhan festival was celebrated by tiding Rakhis to Soldiers handing over the responsibility to protect all.