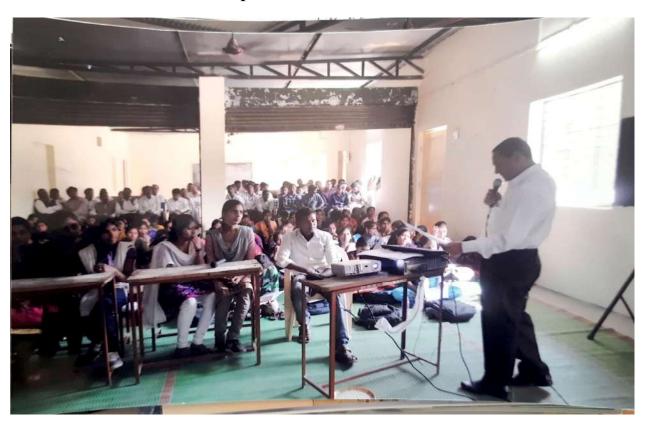

#### > Swatantryacha Amrit Mahostav (Nectar festival of Freedom)

Swatantryacha Amrit Mahostav (Nectar Festival of Freedom) was celebrated with full zeal & enthusiasm at Dr. H. N. Sinha Arts & Commerce College, Patur from 13<sup>th</sup> August 2022 to 15<sup>th</sup> August 2022. It began with 'Har Ghar Tiranga' rally addressed by Honorable Shri. Gulabraoji Tale Patil, Lifetime member of Shri Shivaji Education Society, Amravati around 500 hundred flags were distributed among Patur city. The chief motto of this festival was to enshrine past glory of our country by felicitating retired army personnel, by paying glorious tribute to martyrs who sacrificed themselves to keep the integrity of mother land intact.

It was chaired by the Principal Dr. Kiran Khandare Sir. Mr. Dipak Bajad (Chief speaker, Tahsildar, Patur) and Mr. Vijay Khedkar (Chief Guest Sub-Tahsildar, Patur) spoke

about the contribution and sacrifices made by soldiers to free our mother land from the deadly clutches of Britishers. It is just because of them we are living safely and breathing freely. In their speech both of them stressed the point that it is need of time to inculcate patriotic fervor among youth. Near about 25 retired army personnel from Patur Tahsil had attended it. All of them were felicitated by shawl and coconut. Rakshabandhan festival was celebrated by tiding Rakhis to Soldiers handing over the responsibility to protect all.