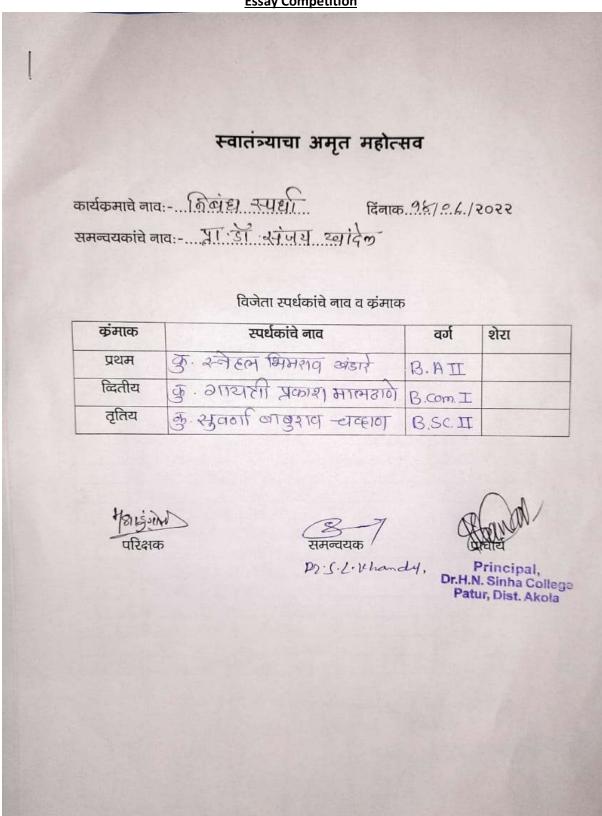

#### **Essay Competition**

#### स्वातंत्र्याचा अमृत महोत्सव कार्यक्रमाचे नाव:- िण्हा रपद्या Ears 9 8/06/2022 समन्वयकांचे नाव:- प्रा डी संज्य ह्यांद्रेल रपर्धकांची यादी वर्ग स्पर्धकांचे नाव अ.कं (D) कि अस्ति। स्मिनिस काळेक्रक M.A.I B.AIL र वि अंजय कढींंगे B.A III 3) के निकीता आनेल अंभीरे व-वेळावी असेश ऑदर्क B.AIII के अश्वेमी दामोद कराके BA. III इ. पूजम के 2130ल B. Com II (6) क. मिल्या समामान कार B. Com. III (7) रविंद शंकर राहाड B.AIL क् कान्यन भीतम भड़द 1 M.A.I B. Com II क छेटावी नितेश मेन विशास क्रांतम हातील B.AIL क शिवानी रामेश तायडे B.ATT. क् महीनी गांगेश इंगले B. Sc. II 14 कु. पायल अमिल बहदवंत B.Sc. TT (15) छ- सामिका शतेंद बाचर B.SC. II (16) शिवम अविष्ण B.SC. II (17) प्रसाद विजय अफीळकर B.Sc. II MSCI (18) मेहा। राजेन्द्र दिरि कि शरा अंतीय कोरपे M SC II (20) - वेसन मुकंदराव शाळके MSC. TT समन्वयक Dr 5. L Whandel.