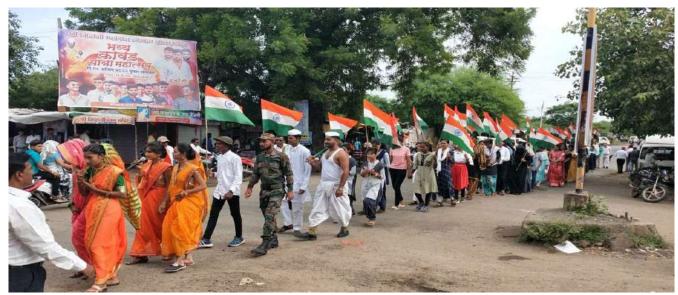

#### > Swatantryacha Amrit Mahostav (Nectar festival of Freedom)

Swatantryacha Amrit Mahostav (Nectar Festival of Freedom) was celebrated with full zeal & enthusiasm at Dr. H. N. Sinha Arts & Commerce College, Patur from 13<sup>th</sup> August 2022 to 15<sup>th</sup> August 2022. It began with 'Har Ghar Tiranga' rally addressed by Honorable Shri. Gulabraoji Tale Patil, Lifetime member of Shri Shivaji Education Society, Amravati around 500 hundred flags were distributed among Patur city. The chief motto of this festival was to enshrine past glory of our country by felicitating retired army personnel, by paying glorious tribute to martyrs who sacrificed themselves to keep the integrity of mother land intact.

It was chaired by the Principal Dr. Kiran Khandare Sir. Mr. Dipak Bajad (Chief speaker, Tahsildar, Patur) and Mr. Vijay Khedkar (Chief Guest Sub-Tahsildar, Patur) spoke

about the contribution and sacrifices made by soldiers to free our mother land from the deadly clutches of Britishers. It is just because of them we are living safely and breathing freely. In their speech both of them stressed the point that it is need of time to inculcate patriotic fervor among youth. Near about 25 retired army personnel from Patur Tahsil had attended it. All of them were felicitated by shawl and coconut. Rakshabandhan festival was celebrated by tiding Rakhis to Soldiers handing over the responsibility to protect all.