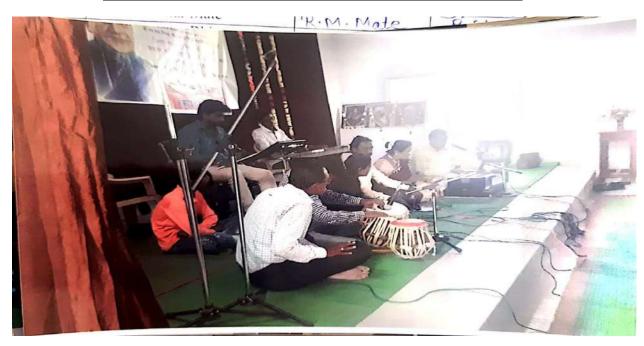

1<sup>st</sup> Prize - Aarti Vasantrao Sarap

2<sup>nd</sup> Prize - Shruti Raghunath Patil

3<sup>rd</sup> Prize - Payal Santosh Gawande

Motivational Award - Gauri Santosh Shinde

**Musical Competition** was by music department Prof. Mangesh Raut, HOD Music, Total 07 Students Participeted in this competition. Principal, few Professors and Ex-Students too participated in it.

#### > Swatantryacha Amrit Mahostav (Nectar festival of Freedom)

Swatantryacha Amrit Mahostav (Nectar Festival of Freedom) was celebrated with full zeal & enthusiasm at Dr. H. N. Sinha Arts & Commerce College, Patur from 13<sup>th</sup> August 2022 to 15<sup>th</sup> August 2022. It began with 'Har Ghar Tiranga' rally addressed by Honorable Shri. Gulabraoji Tale Patil, Lifetime member of Shri Shivaji Education Society, Amravati around 500 hundred flags were distributed among Patur city. The chief motto of this festival was to enshrine past glory of our country by felicitating retired army personnel, by paying glorious tribute to martyrs who sacrificed themselves to keep the integrity of mother land intact.