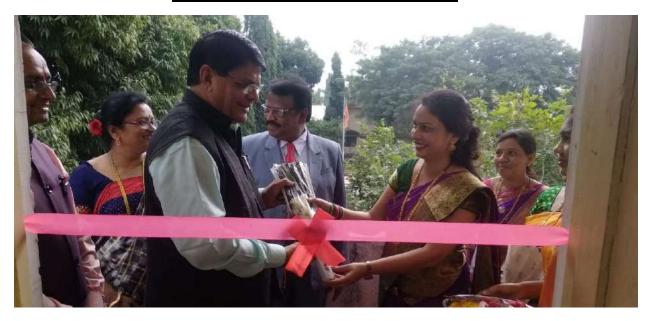

#### > Swatantryacha Amrit Mahostav (Nectar festival of Freedom)

Swatantryacha Amrit Mahostav (Nectar Festival of Freedom) was celebrated with full zeal & enthusiasm at Dr. H. N. Sinha Arts & Commerce College, Patur from 13<sup>th</sup> August 2022 to 15<sup>th</sup> August 2022. It began with 'Har Ghar Tiranga' rally addressed by Honorable Shri. Gulabraoji Tale Patil, Lifetime member of Shri Shivaji Education Society, Amravati around 500 hundred flags were distributed among Patur city. The chief motto of this festival was to enshrine past glory of our country by felicitating retired army personnel, by paying glorious tribute to martyrs who sacrificed themselves to keep the integrity of mother land intact.

It was followed by the distribution of certificates to those students who performed well in different cultural programmes conducted during 13<sup>th</sup> August 2022 to 15<sup>th</sup> August 2022. The college had got the look of fair. It was full of activities and cultural programmes. All guest appreciated different schemes launched by college to render valuable service for the betterment of people. Tree plantation was prime focus there. All of them vowed that they will foster plant till its full growth.