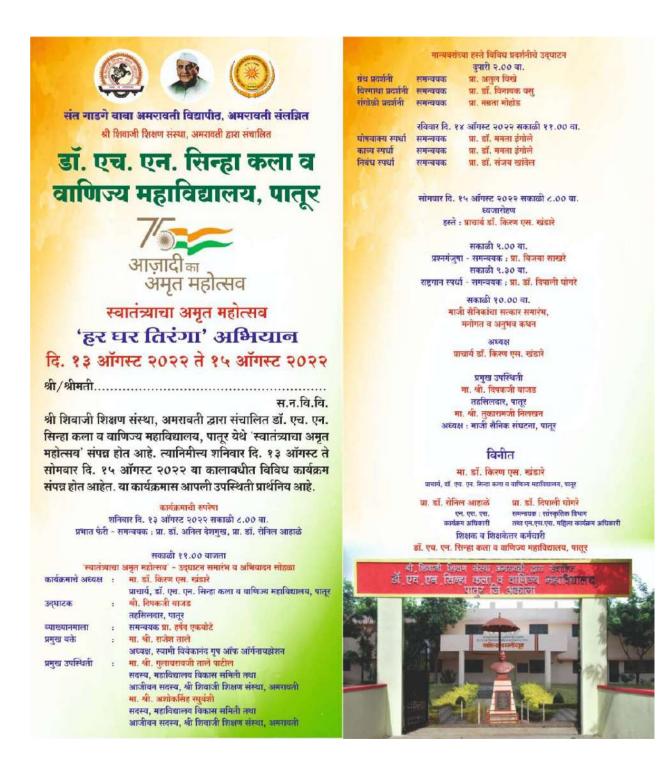

#### > Swatantryacha Amrit Mahostav (Nectar festival of Freedom)

Swatantryacha Amrit Mahostav (Nectar Festival of Freedom) was celebrated with full zeal & enthusiasm at Dr. H. N. Sinha Arts & Commerce College, Patur from 13<sup>th</sup> August 2022 to 15<sup>th</sup> August 2022. It began with 'Har Ghar Tiranga' rally addressed by Honorable Shri. Gulabraoji Tale Patil, Lifetime member of Shri Shivaji Education Society, Amravati around 500 hundred flags were distributed among Patur city. The chief motto of this festival was to enshrine past glory of our country by felicitating retired army personnel, by paying glorious tribute to martyrs who sacrificed themselves to keep the integrity of mother land intact.

It was chaired by the Principal Dr. Kiran Khandare Sir. Mr. Dipak Bajad (Chief speaker, Tahsildar, Patur) and Mr. Vijay Khedkar (Chief Guest Sub-Tahsildar, Patur) spoke

about the contribution and sacrifices made by soldiers to free our mother land from the deadly clutches of Britishers. It is just because of them we are living safely and breathing freely. In their speech both of them stressed the point that it is need of time to inculcate patriotic fervor among youth. Near about 25 retired army personnel from Patur Tahsil had attended it. All of them were felicitated by shawl and coconut. Rakshabandhan festival was celebrated by tiding Rakhis to Soldiers handing over the responsibility to protect all.

The participation of students was overwhelming. The numbers are as following

- 1. Rangoli competition (35 students),
- 2. Virgatha (Poster) exhibition (39 students),
- 3. Slogan competition (40),
- 4. Essay competition (27),
- 5. Poetry competition (40 students).
- 6. Quiz Competition (12 students)
- 7. Rashtragan Spardha (18 students)
- 8. Sports (84 students)
- 9. Vyakhanmala (20 students)

It was followed by the distribution of certificates to those students who performed well in different cultural programmes conducted during 13<sup>th</sup> August 2022 to 15<sup>th</sup> August 2022. The college had got the look of fair. It was full of activities and cultural programmes. All guest appreciated different schemes launched by college to render valuable service for the betterment of people. Tree plantation was prime focus there. All of them vowed that they will foster plant till its full growth.

The festival was concluded by National Anthem. Dr. Ronil Aahale from Commerce department had extended the vote of thanks.

New voter literacy was constituted under Voter Awareness Programme. What type of work should be done for voter awareness, for this one day workshop was organized in college. Hon. Prin. Dr.Kiran Khandare presided over the programme while execute magistrate Shri Puri guided the students. Dr.Dipali Ghogare conducted the programme while Prof. Dr.Ronil Ahale proposed the vote of thanks. After this for voter awareness morning rally was taken out, rangoli competition, poster competition, essay competition, poetry competition were organized similarly students enrolled new voters again students were asked to go through EVM machine training and practical.