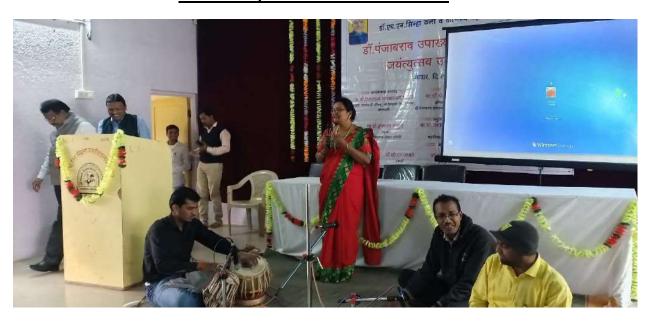

123<sup>rd</sup> Birth Anniversary of Shri Punjabrao Bahusaheb Deshmukh was celebrated with enthusiasm and spirit during 27/12/21 to 30/12/21 in Dr. H. N. Sinha Arts and Commerce College, Patur governed by Shri Shivaji Education Society Amravati. The Purpose of this program is to develop hidden talents, qualities and personality development to inculcate moral values among students with the help of various activities, programs, competitions etc.

Department of cultural program in guidance of Dr. Kiran Khandare Principal of Dr. H. N. Sinha Arts and Commerce College and coordinator Dr. Ronil Ahale, with Coordinator Dr. Dipali Ghogare took great efforts to make program successful.