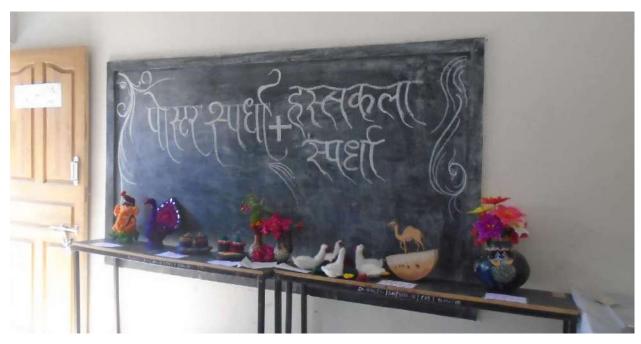

### **Students Participation in Cultural Activities**

**Year: 2021-22** 

# Shri Shivaji Education Society, Amravati's Dr.H.N.Sinha Arts and Commerce College, Patur Dist. Akola Cultural Committee Report – 2021-22

According to notification by Govt.of Maharashtra special efforts are being made to instil in the mind of students the thoughts of great persons, socialreformers, litterateurs etc.by organizing their birth and death anniversaries. Under the guidance of Prin. Dr. V. N. Jayale, Dr. Mamata Ingole (Co-ordinator, Cultural Programme Committee) and Prof. Atul Wankhade (Co-coordinator Cultural Programme Committee) organize various programmes to boost the talents and guts of students, teaching and non-teaching staff also help them in this work. International Yoga Day, Anti-drug Day, Maharashtra Agricultural day, Mother Safety Day, World Population day, Forest Conservation day, Kranti Day, World Youth Day, IndependenceDay, GoodwillDay, National Sports Day, World Peace Day, International Literacy Day, WorldOzone Protection Day, Peace and Non-violence Day, National Social Scheme Establishment Day, WorldTourismDay, World Senior Citizen and World Blood Donation Day, Non-violence and Cleanliness Day, WorldBlindDay, World Frugality Day, National Resolution Day, National Integrity Day, ConstitutionDay, Human Right Day, World Energy Day, Youth Day, World Eye Donation Day, World Mother Language Day, Marathi Rajbhasha Day, Science Day, World Woman Day, World Handicap WorldAfforestationDay, World Water Conservation Day, Martyrs Day, Limb Plantation Day, World Health Day, World Earth Day, Maharashtra Day, Anti-terrorism and Violence Day, these day special and Maharana Pratap, Rajshri Shahu Maharaj, Vasantrao Naik, Lokmanya Bal Gangadhar Tilak, litterateur Annabhau Sathe, Krantisinha Nana Patil, S. R. Rangnathana, Swami Vivekananda ,Pt. Dindayal Upadhyaya, Mahatma Gandhi, Lal Bahadur Shastri, Maharshi Walmiki, Sardar Vallabhabhai Patel, Pt.Jawahral Nehru, Indira Gandhi, Dr.Panjabrao Alias Bhausaheb Deshmukh, Savitribai Fule, Rashtramata Jijau Masaheb, Netaji Subhachandra Bose, Chhatrapati Shivaji Maharaj, Karmyogi Gadge Baba, Yashawantrao Chavan, Mahatma Jyotiba Fule, Dr. Babasaheb Ambedkar, Mahatma Basweshar. Cultural committee with the help of various departments organizes birth anniversary celebration of Gadge Baba, Educationist Dr. Panjabrao Alias Bhausaheb Deshmukh. By celebrating these day specials awareness is increased among the students.

In the guidance of Prof. Atul Vikhe **Book exhibition** held in college library dated 27/12/21. All types of books including Indian constitution, competitive examination books, books of Humanities, Science Faculty, Commerce Faculty books, oldest dictionaries of Marathi, were placed in this exhibition. All Students, professors and non-teaching staff visited this exhibition.

**Craft exhibition** was also held in the guidance of Dr. V. G. Vasu 22 students participated in this exhibition.

1st Prize - Kiran Devlal Tayde- B.Sc-II

2<sup>nd</sup> prize -Kavita Lolure- B.Com.-I

3rd prize - komal Telgote- B.A.-I

Motivational Award - Pooja Solanke -B.A.-I

**Science Exhibition** was held in the guidance of Dr. Sanjay Khandel.

Near about 64 students participated in this exhibition & displayed models.

1st Prize -1)Sanket Rewale- B.Sc-I

3<sup>rd</sup> Prize - Neha Mohan Wankhade - B.Com.-III

Motivational Award - Shivani Manikachand Rathod - B.ScIII

**Flower exhibition** was held in the guidance of Prof. Pallavi Nikhade. Total 60 students actively participated in this exhibition.