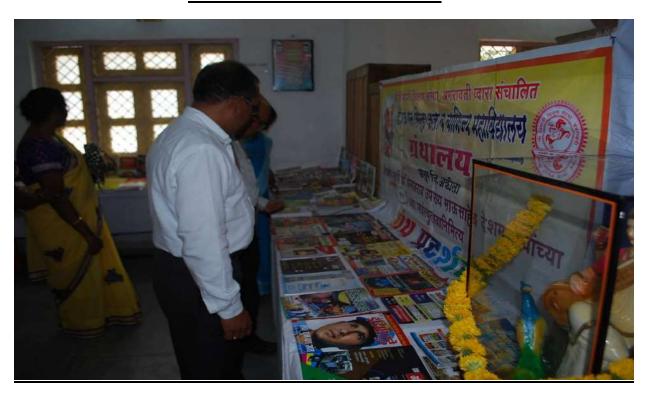

In the guidance of Prof. Atul Vikhe **Book exhibition** held in college library dated 27/12/21. All types of books including Indian constitution, competitive examination books, books of Humanities, Science Faculty, Commerce Faculty books, oldest dictionaries of Marathi, were placed in this exhibition. All Students, professors and non-teaching staff visited this exhibition.