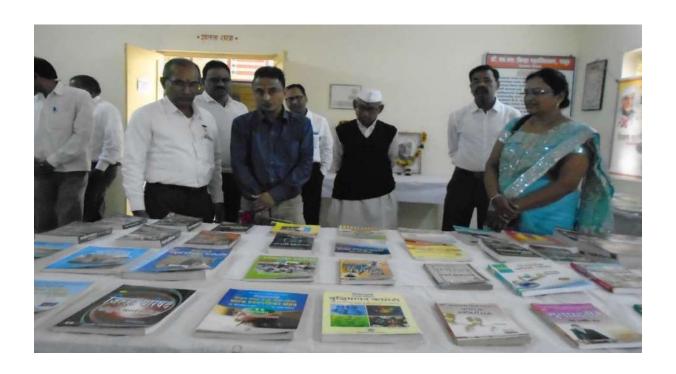

In the guidance of Prof. Atul Vikhe **Book exhibition** held in college library dated 27/12/21. All types of books including Indian constitution, competitive examination books, books of Humanities, Science Faculty, Commerce Faculty books, oldest dictionaries of Marathi, were placed in this exhibition. All Students, professors and non-teaching staff visited this exhibition.