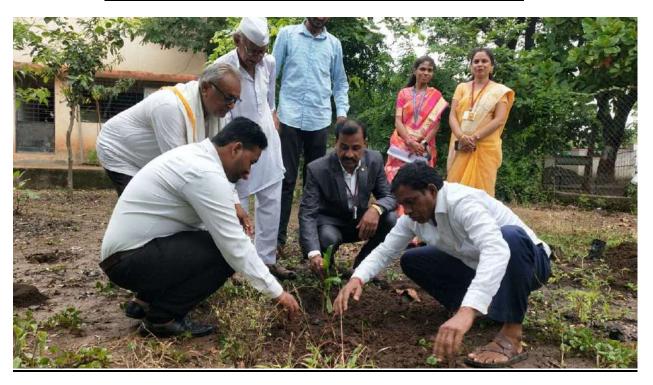

It was followed by the distribution of certificates to those students who performed well in different cultural programmes conducted during 13<sup>th</sup> August 2022 to 15<sup>th</sup> August 2022. The college had got the look of fair. It was full of activities and cultural programmes. All guest appreciated different schemes launched by college to render valuable service for the betterment of people. Tree plantation was prime focus there. All of them vowed that they will foster plant till its full growth.