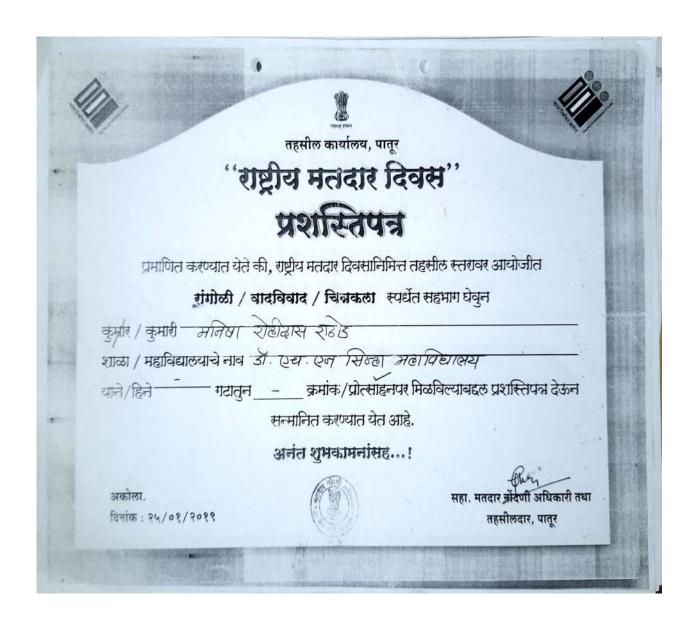

### **Students Participation in Cultural Activities**

**Year: 2021-22** 

# Shri Shivaji Education Society, Amravati's Dr.H.N.Sinha Arts and Commerce College, Patur Dist. Akola Cultural Committee Report – 2021-22

According to notification by Govt.of Maharashtra special efforts are being made to instil in the mind of students the thoughts of great persons, socialreformers, litterateurs etc.by organizing their birth and death anniversaries. Under the guidance of Prin. Dr. V. N. Jayale, Dr. Mamata Ingole (Co-ordinator, Cultural Programme Committee) and Prof. Atul Wankhade (Co-coordinator Cultural Programme Committee) organize various programmes to boost the talents and guts of students, teaching and non-teaching staff also help them in this work. International Yoga Day, Anti-drug Day, Maharashtra Agricultural day, Mother Safety Day, World Population day, Forest Conservation day, Kranti Day, World Youth Day, IndependenceDay, GoodwillDay, National Sports Day, World Peace Day, International Literacy Day, WorldOzone Protection Day, Peace and Non-violence Day, National Social Scheme Establishment Day, WorldTourismDay, World Senior Citizen and World Blood Donation Day, Non-violence and Cleanliness Day, WorldBlindDay, World Frugality Day, National Resolution Day, National Integrity Day, ConstitutionDay, Human Right Day, World Energy Day, Youth Day, World Eye Donation Day, World Mother Language Day, Marathi Rajbhasha Day, Science Day, World Woman Day, World Handicap WorldAfforestationDay, World Water Conservation Day, Martyrs Day, Limb Plantation Day, World Health Day, World Earth Day, Maharashtra Day, Anti-terrorism and Violence Day, these day special and Maharana Pratap, Rajshri Shahu Maharaj, Vasantrao Naik, Lokmanya Bal Gangadhar Tilak, litterateur Annabhau Sathe, Krantisinha Nana Patil, S. R. Rangnathana, Swami Vivekananda ,Pt. Dindayal Upadhyaya, Mahatma Gandhi, Lal Bahadur Shastri, Maharshi Walmiki, Sardar Vallabhabhai Patel, Pt.Jawahral Nehru, Indira Gandhi, Dr.Panjabrao Alias Bhausaheb Deshmukh, Savitribai Fule, Rashtramata Jijau Masaheb, Netaji Subhachandra Bose, Chhatrapati Shivaji Maharaj, Karmyogi Gadge Baba, Yashawantrao Chavan, Mahatma Jyotiba Fule, Dr. Babasaheb Ambedkar, Mahatma Basweshar. Cultural committee with the help of various departments organizes birth anniversary celebration of Gadge Baba, Educationist Dr. Panjabrao Alias Bhausaheb Deshmukh. By celebrating these day specials awareness is increased among the students.

123<sup>rd</sup> Birth Anniversary of Shri Punjabrao Bahusaheb Deshmukh was celebrated with enthusiasm and spirit during 27/12/21 to 30/12/21 in Dr. H. N. Sinha Arts and Commerce College, Patur governed by Shri Shivaji Education Society Amravati. The Purpose of this program is to develop hidden talents, qualities and personality development to inculcate moral values among students with the help of various activities, programs, competitions etc.