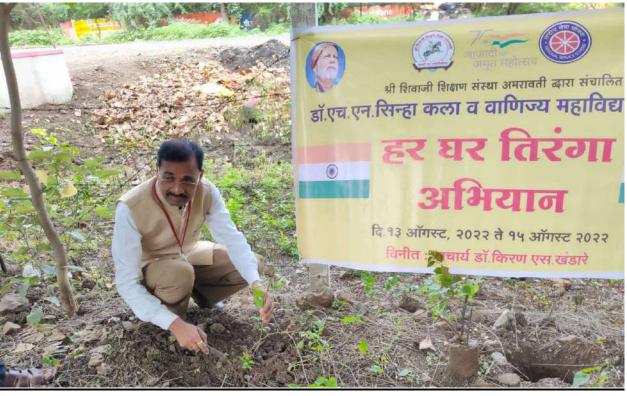

#### > Swatantryacha Amrit Mahostav (Nectar festival of Freedom)

Swatantryacha Amrit Mahostav (Nectar Festival of Freedom) was celebrated with full zeal & enthusiasm at Dr. H. N. Sinha Arts & Commerce College, Patur from 13<sup>th</sup> August 2022 to 15<sup>th</sup> August 2022. It began with 'Har Ghar Tiranga' rally addressed by Honorable Shri. Gulabraoji Tale Patil, Lifetime member of Shri Shivaji Education Society, Amravati around 500 hundred flags were distributed among Patur city. The chief motto of this festival was to enshrine past glory of our country by felicitating retired army personnel, by paying glorious tribute to martyrs who sacrificed themselves to keep the integrity of mother land intact.

#### Har Ghar Tiranga Abhiyan