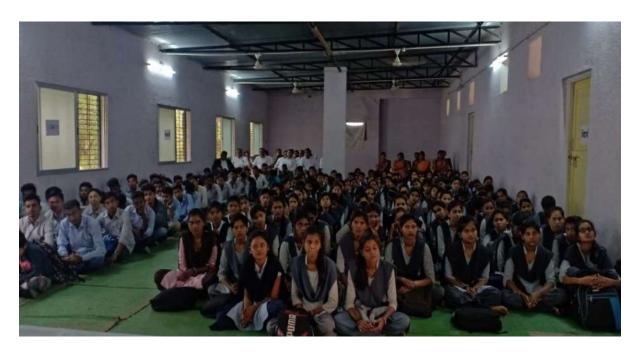

The festival was concluded by National Anthem. Dr. Ronil Aahale from Commerce department had extended the vote of thanks.

New voter literacy was constituted under Voter Awareness Programme. What type of work should be done for voter awareness, for this one day workshop was organized in college. Hon. Prin. Dr.Kiran Khandare presided over the programme while execute magistrate Shri Puri guided the students. Dr.Dipali Ghogare conducted the programme while Prof. Dr.Ronil Ahale proposed the vote of thanks. After this for voter awareness morning rally was taken out, rangoli competition, poster competition, essay competition, poetry competition were organized similarly students enrolled new voters again students were asked to go through EVM machine training and practical.