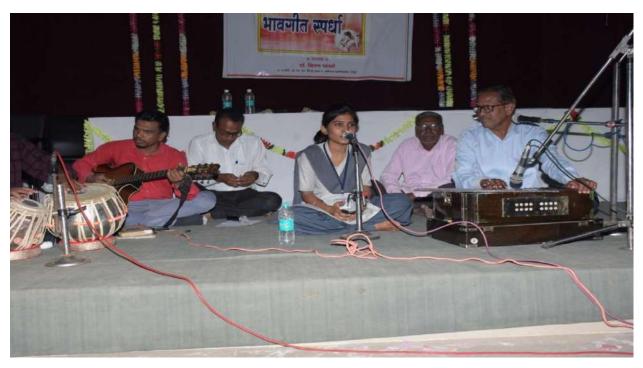

1st Prize - Komal Sunil Surwade B. Sc. III

2nd Prize - Praniket Kishor Bharsakle B. A. III

3rd Prize - Dipali Sanjay Khandare - B. A. II

Motivational Award – Pallavi Mingutrao Thorat B. Sc. II

With the initiative taken by Dept of Music **Singing competition** was organized total 07 students participated at the same competition

1<sup>st</sup> Prize - Aarti Vasantrao Sarap

2<sup>nd</sup> Prize - Shruti Raghunath Patil

3<sup>rd</sup> Prize - Payal Santosh Gawande

Motivational Award - Gauri Santosh Shinde

**Musical Competition** was by music department Prof. Mangesh Raut, HOD Music, Total 07 Students Participeted in this competition. Principal, few Professors and Ex-Students too participated in it.