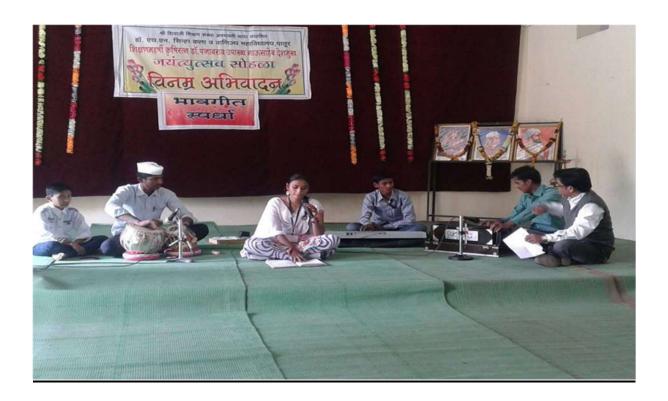

2<sup>nd</sup> Prize - Arts Faculty

3<sup>rd</sup> Prize - Commerce Faculty

**Poetic meet** was jointly organized by the Department of English and Marathi around 30 students participated and recited their poems in meet. Few faculty membes sang patriotic and devotional songs to motivate students.

1st Prize - Komal Sunil Surwade B. Sc. III

2nd Prize - Praniket Kishor Bharsakle B. A. III

3rd Prize - Dipali Sanjay Khandare - B. A. II

Motivational Award – Pallavi Mingutrao Thorat B. Sc. II

With the initiative taken by Dept of Music **Singing competition** was organized total 07 students participated at the same competition

1<sup>st</sup> Prize - Aarti Vasantrao Sarap

2<sup>nd</sup> Prize - Shruti Raghunath Patil

3<sup>rd</sup> Prize - Payal Santosh Gawande

Motivational Award - Gauri Santosh Shinde

**Musical Competition** was by music department Prof. Mangesh Raut, HOD Music, Total 07 Students Participeted in this competition. Principal, few Professors and Ex-Students too participated in it.