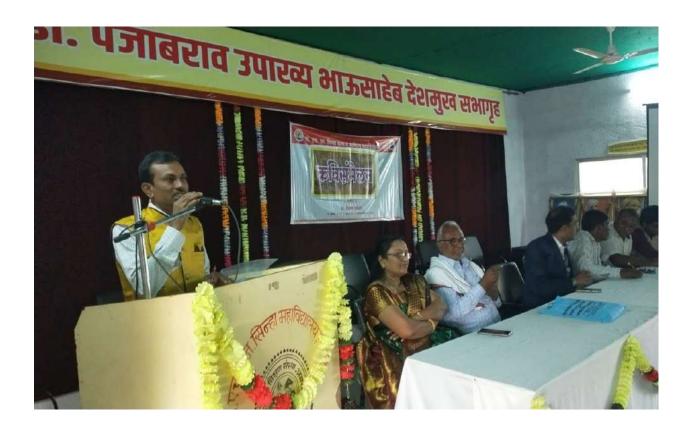

#### > Swatantryacha Amrit Mahostav (Nectar festival of Freedom)

Swatantryacha Amrit Mahostav (Nectar Festival of Freedom) was celebrated with full zeal & enthusiasm at Dr. H. N. Sinha Arts & Commerce College, Patur from 13<sup>th</sup> August 2022 to 15<sup>th</sup> August 2022. It began with 'Har Ghar Tiranga' rally addressed by Honorable Shri. Gulabraoji Tale Patil, Lifetime member of Shri Shivaji Education Society, Amravati around 500 hundred flags were distributed among Patur city. The chief motto of this festival was to enshrine past glory of our country by felicitating retired army personnel, by paying glorious tribute to martyrs who sacrificed themselves to keep the integrity of mother land intact.

It was chaired by the Principal Dr. Kiran Khandare Sir. Mr. Dipak Bajad (Chief speaker, Tahsildar, Patur) and Mr. Vijay Khedkar (Chief Guest Sub-Tahsildar, Patur) spoke

about the contribution and sacrifices made by soldiers to free our mother land from the deadly clutches of Britishers. It is just because of them we are living safely and breathing freely. In their speech both of them stressed the point that it is need of time to inculcate patriotic fervor among youth. Near about 25 retired army personnel from Patur Tahsil had attended it. All of them were felicitated by shawl and coconut. Rakshabandhan festival was celebrated by tiding Rakhis to Soldiers handing over the responsibility to protect all.