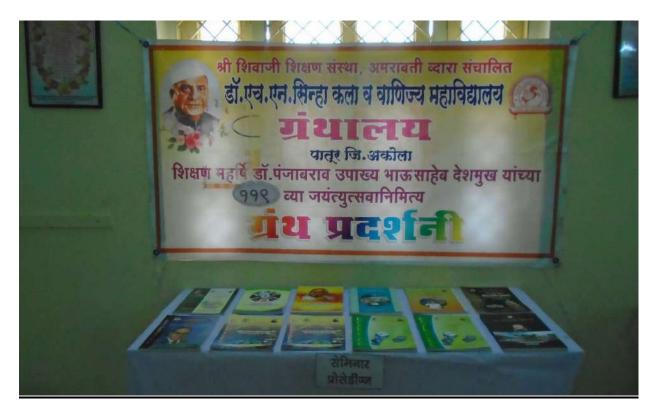

In the guidance of Prof. Atul Vikhe **Book exhibition** held in college library dated 27/12/21. All types of books including Indian constitution, competitive examination books, books of Humanities, Science Faculty, Commerce Faculty books, oldest dictionaries of Marathi, were placed in this exhibition. All Students, professors and non-teaching staff visited this exhibition.