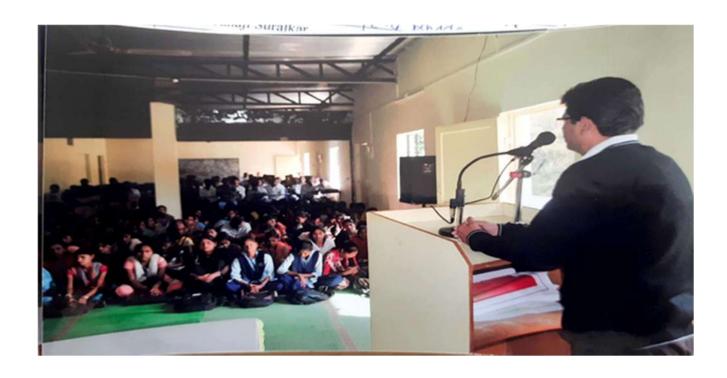

123<sup>rd</sup> Birth Anniversary of Shri Punjabrao Bahusaheb Deshmukh was celebrated with enthusiasm and spirit during 27/12/21 to 30/12/21 in Dr. H. N. Sinha Arts and Commerce College, Patur governed by Shri Shivaji Education Society Amravati. The Purpose of this program is to develop hidden talents, qualities and personality development to inculcate moral values among students with the help of various activities, programs, competitions etc.

Department of cultural program in guidance of Dr. Kiran Khandare Principal of Dr. H. N. Sinha Arts and Commerce College and coordinator Dr. Ronil Ahale, with Coordinator Dr. Dipali Ghogare took great efforts to make program successful.