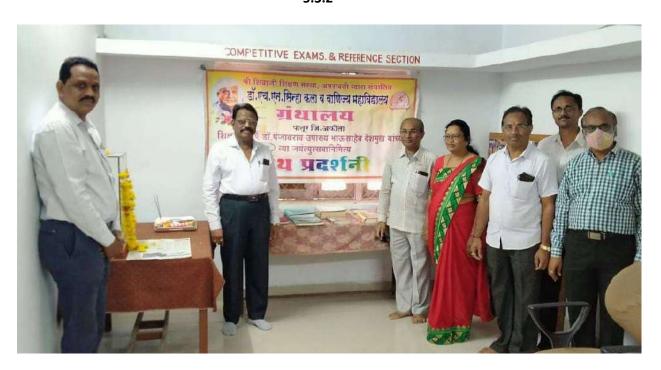

In the guidance of Prof. Atul Vikhe **Book exhibition** held in college library dated 27/12/21. All types of books including Indian constitution, competitive examination books, books of Humanities, Science Faculty, Commerce Faculty books, oldest dictionaries of Marathi, were placed in this exhibition. All Students, professors and non-teaching staff visited this exhibition.