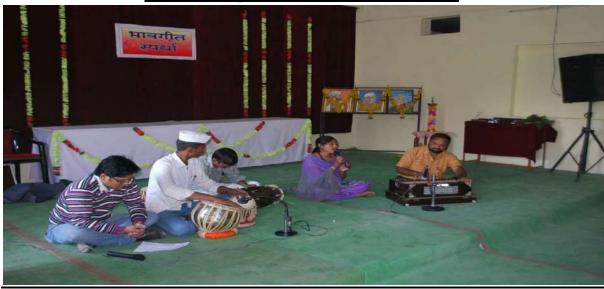

1<sup>st</sup> Prize - Aarti Vasantrao Sarap

2<sup>nd</sup> Prize - Shruti Raghunath Patil

3<sup>rd</sup> Prize - Payal Santosh Gawande

Motivational Award - Gauri Santosh Shinde

**Musical Competition** was by music department Prof. Mangesh Raut, HOD Music, Total 07 Students Participeted in this competition. Principal, few Professors and Ex-Students too participated in it.

#### > Swatantryacha Amrit Mahostav (Nectar festival of Freedom)

Swatantryacha Amrit Mahostav (Nectar Festival of Freedom) was celebrated with full zeal & enthusiasm at Dr. H. N. Sinha Arts & Commerce College, Patur from 13<sup>th</sup> August 2022 to 15<sup>th</sup> August 2022. It began with 'Har Ghar Tiranga' rally addressed by Honorable Shri. Gulabraoji Tale Patil, Lifetime member of Shri Shivaji Education Society, Amravati around 500 hundred flags were distributed among Patur city. The chief motto of this festival was to enshrine past glory of our country by felicitating retired army personnel, by paying glorious tribute to martyrs who sacrificed themselves to keep the integrity of mother land intact.