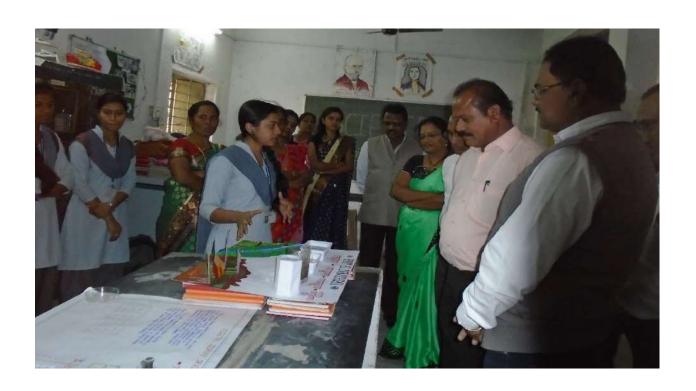

Motivational Award - Pooja Solanke -B.A.-I

**Science Exhibition** was held in the guidance of Dr. Sanjay Khandel.

Near about 64 students participated in this exhibition & displayed models.

1st Prize -1)Sanket Rewale- B.Sc-I

2) Jay Lahane- Bsc-I

Hydro Electric Power Generator

3) Vinit Kurai- Bsc-

2<sup>nd</sup> Prize 1) Shrutika Khokale- Bsc- III

2) Vaishali Wadtakar- Bsc- III

Survival of Corona

3) Manisha Nimbokar- Bsc- III

3<sup>rd</sup> Prize 1) Ashish Uparwat- Bsc- III