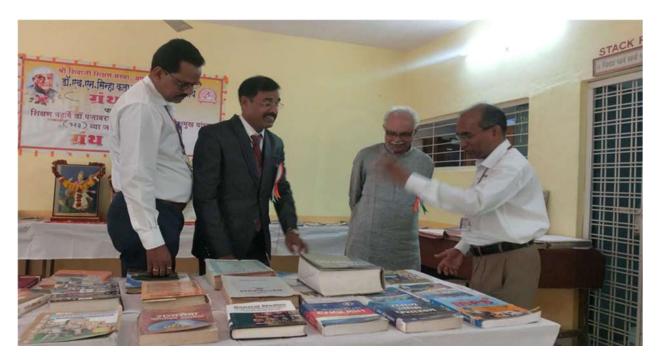

In the guidance of Prof. Atul Vikhe **Book exhibition** held in college library dated 27/12/21. All types of books including Indian constitution, competitive examination books, books of Humanities, Science Faculty, Commerce Faculty books, oldest dictionaries of Marathi, were placed in this exhibition. All Students, professors and non-teaching staff visited this exhibition.