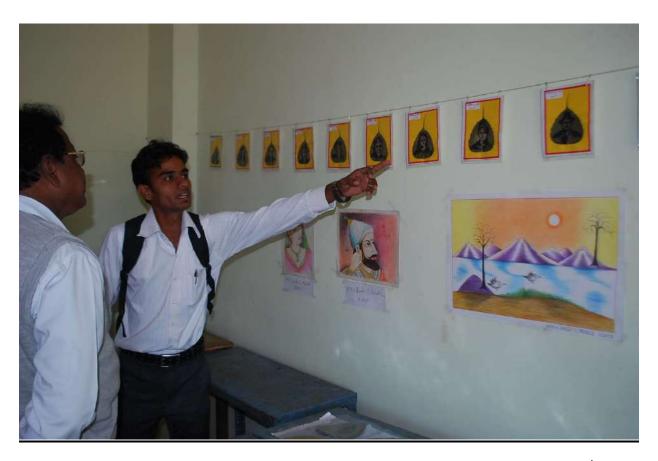

2) Aditya Uparwat- Bsc- III

Rain Water Harvesting

3) Datta Napte- Bsc- III

4) Aditya Kirtane- Bsc- III

Motivational 1) Abhishekh Shrinath

Water Tank Alarm

**Award** 2) Syed Wajik

**Poster Presentation** was held in the guidance of Prof. Harshal Ekbote, around 24 plus students participated in this Exhibition