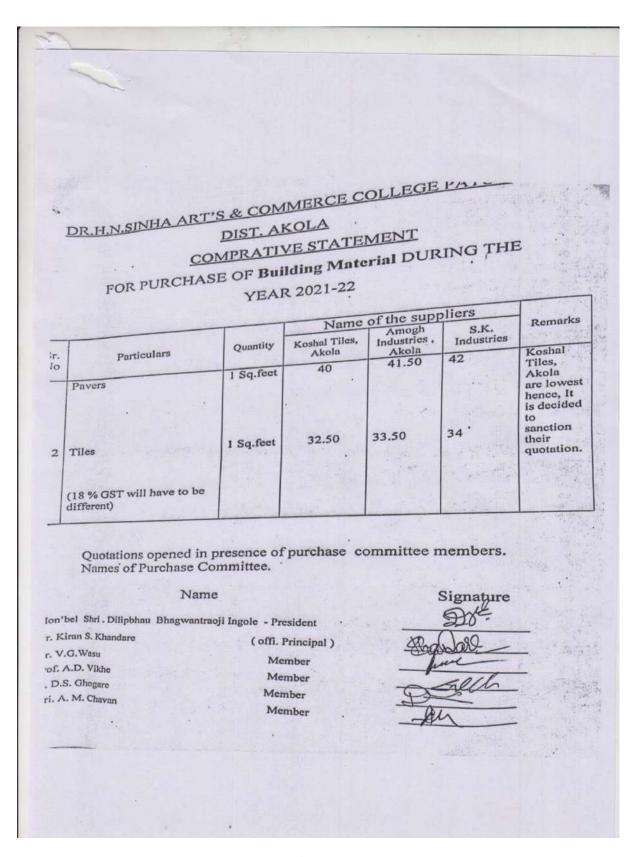

Case Study - The college has a purchase committee; It looks after the decision of purchases and upgrading of infrastructure in which includes management and teachers representatives. Regular meetings are held in which the committee proposes the budget for purchase of laboratory, office equipment and other allied items. List of all items as decided by HODs are put forward regarding the structural changes and other necessary equipment to purchase committee for approval. At the beginning of academic session, quotations are called from shopkeeper collects the quotations from different dealers and prepares comparative statement. The quotations place in the purchase committee and approve the less quoted items for purchasing. After the approval of the purchase committee, the orders are issued to purchase the items as per requirement. Office verifies the list of items and maintains the stock register. He forwards the bill to account section for payment. The purchase committee is

authorized to deal the purchasing process of all the items which requires. In this process, decentralization of the management is reflected in this work.

Participative Management: The culture of participative management is achieved through the committees operating at strategic level by Governing Body, College Development Committee, Principal and IQAC, Functional level (Head of faculties and Head of Departments) and operational (Faculty and students) levels of management. Stakeholders at all levels have an opportunity to contribute his/her innovative ideas leading towards achievement of excellence. Departments and the various committees coordinate with IQAC and submit the annual plan to the Principal, which is approved in IQAC and CDC. Through the interaction with the Principal, Head of the Departments and faculties, the academic calendar is implemented effectively throughout the academic year. Students are also nominated as representative to conduct the activities. Such ambiance is created where students come forward with innovative ideas.

The above features reflect a culture of participative management and decentralization of work.

(Placeholder1p. Case Studay (1) of Purchase Committee ) Koshal Tiles, Akola MIDC Phase IV, Shivani-Kumbhari Road, Plot No. M-13, AKOLA 73 0724 - 2258258 . SHOW ROOM / OFFICE . Koshal Tiles, Kedia Plots, Holy Cross Convent Road, Akola-444 005 (MS) ত্ৰ (0724) 2401010, 2455152 Mob. 9422160055, 9881998866 Manufacturing of All Kind of MosaicTiles, Chequers Tiles, Designer Tiles, Designer Paver Blocks, Grey Paver Block & Flyash Bricks etc. Qualation Ref. No. 10 The Principal sin H.N. Sinha college Patuz Dist. Akola. ils. we one ready to supply the Pavers & tiles in your Institued at the rate of Ra Pavers- 401. Per sq.feet & tiles 32,50/- Per Sq. feet + GST 18% extra & conting charges extru. It is your kind Finformation. Manking You.