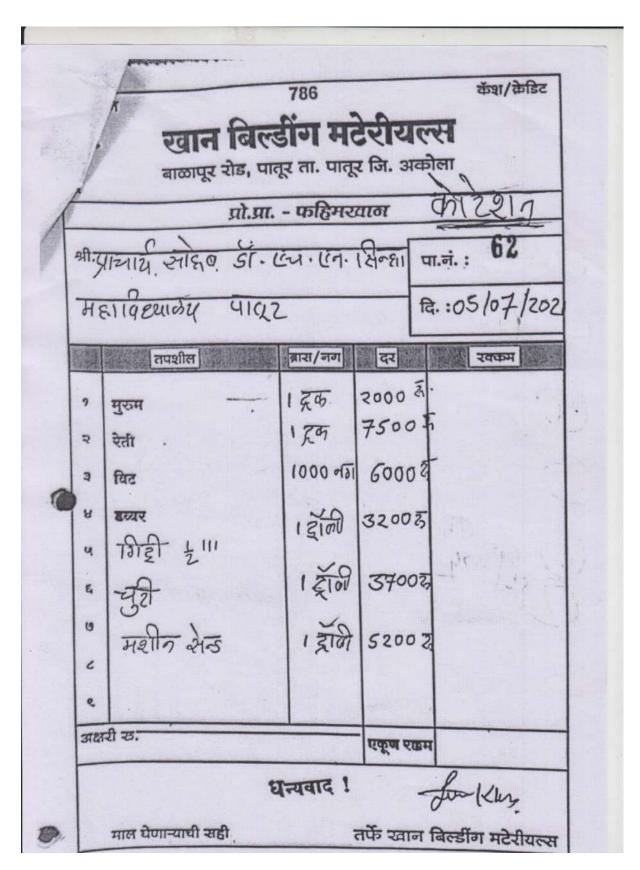

Case Study - The college has a purchase committee; It looks after the decision of purchases and upgrading of infrastructure in which includes management and teachers representatives. Regular meetings are held in which the committee proposes the budget for purchase of laboratory, office equipment and other allied items. List of all items as decided by HODs are put forward regarding the structural changes and other necessary equipment to purchase committee for approval. At the beginning of academic session, quotations are called from shopkeeper collects the quotations from different dealers and prepares comparative statement. The quotations place in the purchase committee and approve the less quoted items for purchasing. After the approval of the purchase committee, the orders are issued to purchase the items as per requirement. Office verifies the list of items and maintains the stock register. He forwards the bill to account section for payment. The purchase committee is

authorized to deal the purchasing process of all the items which requires. In this process, decentralization of the management is reflected in this work.

Participative Management: The culture of participative management is achieved through the committees operating at strategic level by Governing Body, College Development Committee, Principal and IQAC, Functional level (Head of faculties and Head of Departments) and operational (Faculty and students) levels of management. Stakeholders at all levels have an opportunity to contribute his/her innovative ideas leading towards achievement of excellence. Departments and the various committees coordinate with IQAC and submit the annual plan to the Principal, which is approved in IQAC and CDC. Through the interaction with the Principal, Head of the Departments and faculties, the academic calendar is implemented effectively throughout the academic year. Students are also nominated as representative to conduct the activities. Such ambiance is created where students come forward with innovative ideas.

The above features reflect a culture of participative management and decentralization of work.

(Placeholder1p. Case Studay (1) of Purchase Committee ) Koshal Tiles, Akola MIDC Phase IV, Shivani-Kumbhari Road, Plot No. M-13, AKOLA 73 0724 - 2258258 . SHOW ROOM / OFFICE . Koshal Tiles, Kedia Plots, Holy Cross Convent Road, Akola-444 005 (MS) ত্ৰ (0724) 2401010, 2455152 Mob. 9422160055, 9881998866 Manufacturing of All Kind of MosaicTiles, Chequers Tiles, Designer Tiles, Designer Paver Blocks, Grey Paver Block & Flyash Bricks etc. Qualation Ref. No. 10 The Principal sin H.N. Sinha college Patuz Dist. Akola. ils. we one ready to supply the Pavers & tiles in your Institued at the rate of Ra Pavers- 401. Per sq.feet & tiles 32,50/- Per Sq. feet + GST 18% extra & conting charges extru. It is your kind Finformation. Manking You.