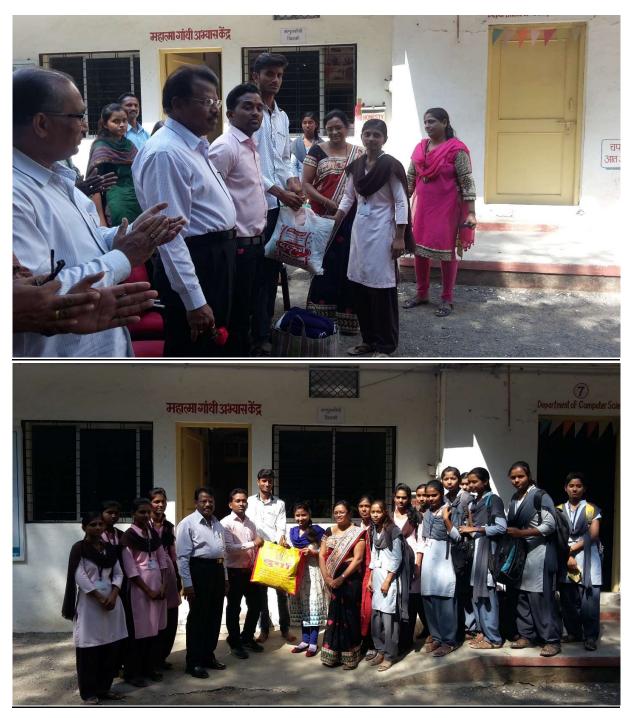

#### <u>Window of Humanities : Donation of food, Clothing</u> and Educational Materials to tribal <u>People of tauka Chikhaldara, Dist. Amravati</u>

### Window of Humanities : Donation of food, Clothing and Educational Materials to tribal <u>People of tauka Chikhaldara, Dist. Amravati</u>

### Window of Humanities : Donation of food, Clothing and Educational Materials to tribal <u>People of tauka Chikhaldara, Dist. Amravati</u>

Dr. H. N. Sinha Arts and Commerce College, Patur

#### Window of Humanities : Donation of food, Clothing and Educational Materials to tribal People of tauka Chikhaldara, Dist. Amravati