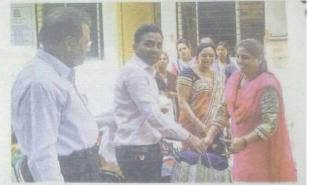

#### सकाळ वृत्तसेवा

जिल्हाधिकारी कार्यालय परिसरात डॉ.ममता इंगोले यांची मांडलेली

झाले. याउपक्रमात वर्षभर जुने, नवीन कपडे, पुस्तके, खेळाचे

साहित्य, धान्य जमा करून ते ग्रामीण भागातातील गरज लोकांना मोफत पातूर, ता. २५ : अकोला वितरीत करण्यात येणार आहे.

राबविण्यात येत असलेल्या ही कल्पना सर्वांनी खूप आवडली. माणुसकीची भिंतच्या उपक्रमाला याकार्यक्रमात जायले, डॉ.ममता अनुसरून पातूरच्या सिन्हा कॉलेज इंगोले, राजेश ताले यांचे मार्गदर्शन मध्ये माणुसकीची खिडकी' या लाभले. यावेळी विद्यार्थ्यांची उपक्रमाचे उदघाटन झाले. उपस्थिती होती. स्वामी विवेकानंद कॉलेजचे प्राचार्य जायले व ग्रुपच्या तर्फे माणुसकीच्या खिडकीत स्वामी विवेकानंद ग्रुपचे अध्यक्ष जुने कपडे सुपूर्व करण्यात आले. राजेश पाटील यांच्या हस्ते उदघाटन हा उपक्रम नियमित सुरु ठेवण्याचा विद्यार्थी व शिक्षकांनी यावेळी संकल्प केला.

पातूर : कार्यक्रमात सहभागी प्राचार्य जायले,राजेश पाटील, डॉ.ममता इंगोले व इतर.