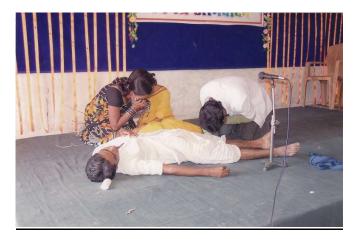

regional, linguistic, communal socioeconomic and other diversities.

Institution provides an inclusive environment for everyone with tolerance and harmony towards cultural, regional, linguistic, communal socio-economic and other diversities. The Institute for inculcating harmony and inclusiveness conducts many programs for the students. Cultural Committee organizes cultural fest is arranged every year in the month of December on the occasion of Birth Anniversary of Dr. Panjabrao Deshmukh. It's a three day program which provides platform to students for dance, drama, singing, acting etc.



#### **Classical Dance**

Maharashtriyan Lavani Dance : Reflecting Local Culture



Dr. H. N. Sinha Arts and Commerce College, Patur

#### 7.1.4

# Street Play



### <u>Cultural Programme – Drama-</u>





7.1.4

# Indian Music Programs













# **Rangoli Competition on Indian Culture**





# **Poster Exhibition**





**Exhibition of Indian Craft** 

7.1.4







### Anand Mela – Indian Food Culture



### Anand Mela – Indian Food Culture

7.1.4

# **Dish Decoration Competition – Indian Food Culture**



# **Event Showing Communal Harmony**

# Jal Pujan - River Water Worship





7.1.4



7.1.4





Page | 19









# Eradication of Vices and Pollution.. Holi Programm

Symbolic Holi of Vices





# **Events Showing Regional Harmony**

7.1.4

# <u>Har Ghar Tiranga Abhiyan</u>





# Rally on "Har Ghar Tiranga"



Veergatha Poster Competition on the occasion of "Aazadika Amrit Mahotsav"– 13<sup>th</sup> August 2022

# **Socio- Economical Harmony**

#### <u>Window of Humanities :