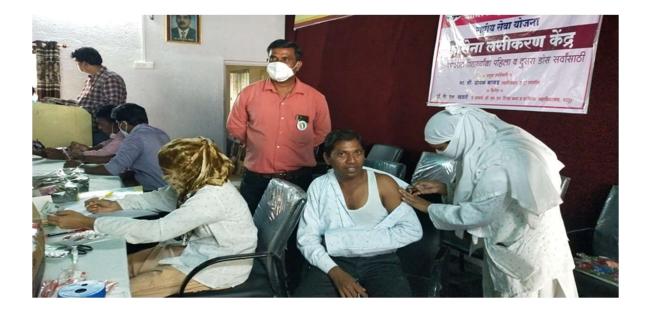

# **College Participation in Save Water Movement**

College organized Covid- 19 Vaccination camp on 25<sup>th</sup>, 27<sup>th</sup>&29<sup>th</sup> October 2021 for college students & society

Covid- 19 Vaccination 25<sup>th</sup>, 27<sup>th</sup>&29<sup>th</sup> October 2021