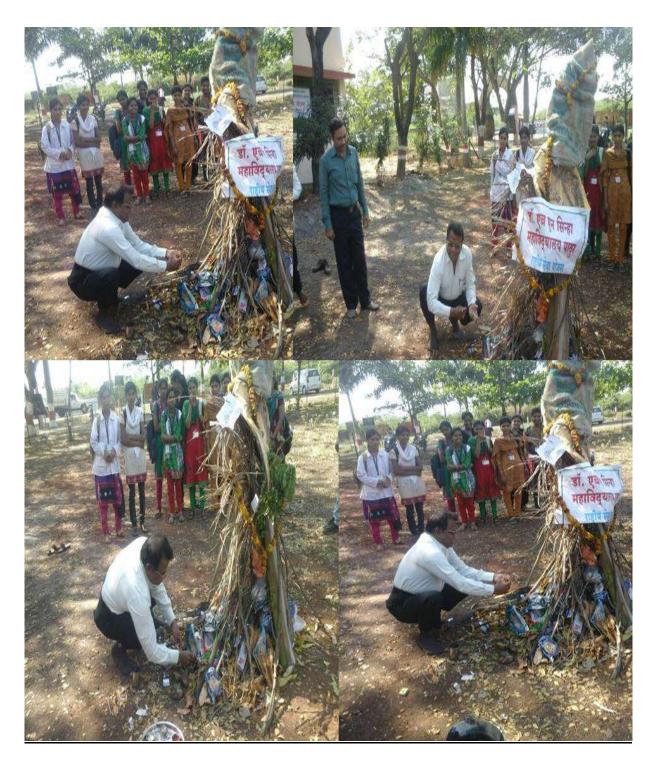

# **Event Showing Communal Harmony**

# Jal Pujan - River Water Worship

7.1.4

7.1.4

Page | 19