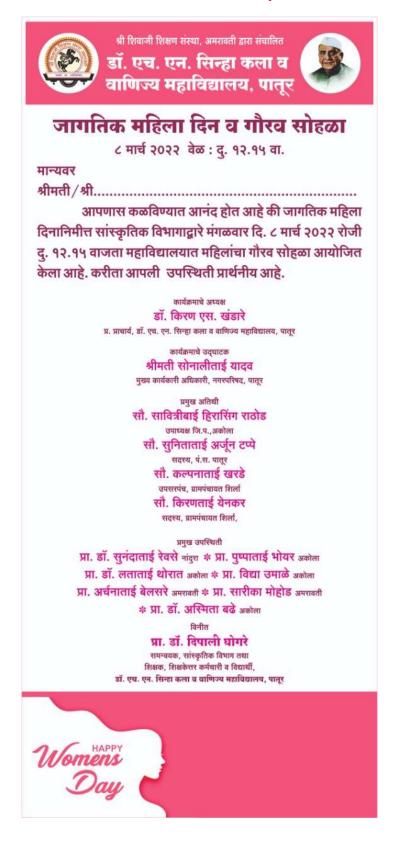

:खी होत चाललेला आहे. आपल्या वास्तविकतेपासून दूर

दि २९ ऑगष्ट २१

प्राणी आहे. यानंतर कार्यक्रमाचे अध्यक्ष प्राचार्य डॉ. किरण खंडारे यांनी सांगीतले की, रक्षाबंधन म्हणजे भावाने बहिणीला, आणि बहिणीने भावाला दिलेले सुरक्षेचे बंधन होय. संस्थेद्वारा चांगल्या पद्धतीने जीवन जगण्याचा मार्ग आपल्याला मिळतो व आपण जीवनामध्ये यशस्वी होऊ शकतो, जीवनामध्ये सकारात्मक रीत्या बदल घडवन आण शकतो. यासाठी हे विचार आपण सर्वांनी आत्मसात करणे गरजेचे आहे असे सांगितले. कार्यक्रमाचे संचालन सांस्कृतिक समन्वयीका डॉ. दिपाली घोगरे यांनी तर आभार प्रदर्शन प्रा.कृणाल विंचरकर यांनी केले. कार्यक्रमासाठी महाविद्यालयातील सर्व शिक्षक व होत आहे.मनुष्य अत्यंत बुध्दीवान कर्मचारी उपस्थित होते.

Dr. H. N. Sinha Arts and Commerce College, Patur



# National Farmers Day- 23<sup>rd</sup> December 2021



#### **International women's Day**





#### International Women Day Programm. 8/3/2022.



Birth Anneversrry of Yashwantrao Chavan, First C.M. of Maharashtra.









# March 16, 2022

# 💿 जयंती सोहळ्यात राष्ट्रवादी नेते कृष्णा अंधारे यांचे प्रतिपादन र्थांसाढी यशवतराव चव्हाण प्रर

पालूर, दि. १५ प्रतिनिधी यजवंतराव शिक्षणाला सामाजिक आणि अत्यावश्यक सेवेचा एक भाग मानत, सर्व प्रगतीबी पालेमळे शिक्षणात आहेत, अशी त्यांची पक्की धारणा होती. विद्याच्यांसाठी ते प्रेरणादायां व्यक्तिमल होते असे प्रतिपादन राष्ट्रवादी कॉग्रेसचे नेते कृष्णा अंधारे पांनी येथे केले.

डॉ. एच. एन .सिन्ता कला व वाणिज्य महाविद्यालय व यशवंतराव चव्हाण प्रतिष्ठान, विभागीय केंद्र, अप्यस्रतेखालील यशवंतराव चव्हाण अमरावती पांच्या संयुक्त विद्यमाने प्रभारी प्राचार्य ही किरण खंडारे यांच्या



जयंती मोहळ्याचे आयोजन करण्यात आले होते. याप्रसंगी विचारपीठावर अमानकर, प्रा अतुल