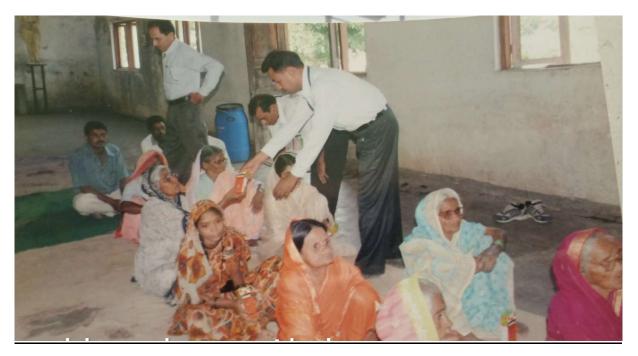

#### <u>Window of Humanities : Donation of food, Clothing</u> and Educational Materials to tribal <u>People of tauka Chikhaldara, Dist. Amravati</u>

### Window of Humanities : Donation of food, Clothing and Educational Materials to tribal <u>People of tauka Chikhaldara, Dist. Amravati</u>

### Window of Humanities : Donation of food, Clothing and Educational Materials to tribal <u>People of tauka Chikhaldara, Dist. Amravati</u>

Dr. H. N. Sinha Arts and Commerce College, Patur

#### Window of Humanities : Donation of food, Clothing and Educational Materials to tribal People of tauka Chikhaldara, Dist. Amravati