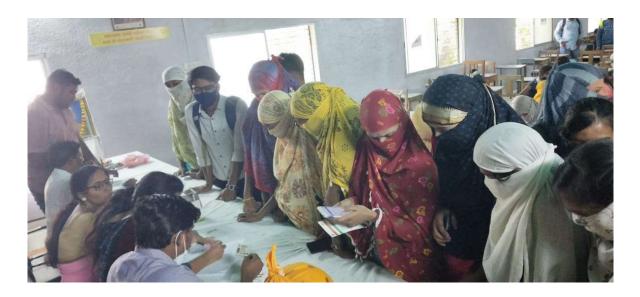

# **College Participation in Save Water Movement**

College organized Covid- 19 Vaccination camp on 25<sup>th</sup>, 27<sup>th</sup>&29<sup>th</sup> October 2021 for college students & society

Covid- 19 Vaccination 25<sup>th</sup>, 27<sup>th</sup>&29<sup>th</sup> October 2021