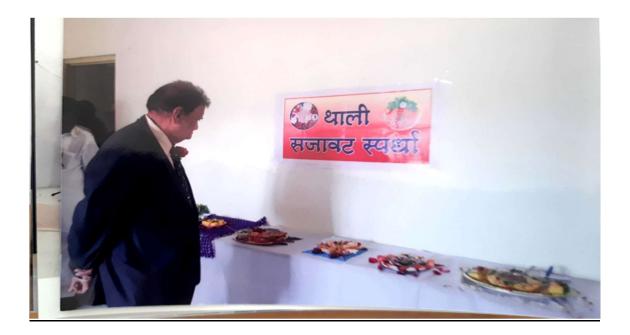

ograms for the students. Cultural Committee organizes cultural fest is arranged every year in the month of December on the occasion of Birth Anniversary of Dr. Panjabrao Deshmukh. It's a three day program which provides platform to students for dance, drama, singing, acting etc.



#### **Classical Dance**

Maharashtriyan Lavani Dance : Reflecting Local Culture



Dr. H. N. Sinha Arts and Commerce College, Patur

#### 7.1.4

# Street Play



### <u>Cultural Programme – Drama-</u>





7.1.4

# Indian Music Programs













# **Rangoli Competition on Indian Culture**





# **Poster Exhibition**





**Exhibition of Indian Craft** 

7.1.4







### Anand Mela – Indian Food Culture



### Anand Mela – Indian Food Culture

7.1.4

# **Dish Decoration Competition – Indian Food Culture**



# **Event Showing Communal Harmony**

# Jal Pujan - River Water Worship





7.1.4



7.1.4





Page | 19









# Eradication of Vices and Pollution.. Holi Programm

Symbolic Holi of Vices





# **Events Showing Regional Harmony**

7.1.4

# <u>Har Ghar Tiranga Abhiyan</u>





# Rally on "Har Ghar Tiranga"



Veergatha Poster Competition on the occasion of "Aazadika Amrit Mahotsav"– 13<sup>th</sup> August 2022

# **Socio- Economical Harmony**

#### <u>Window of Humanities : Donation of food, Clothing</u> and Educational Materials to tribal <u>People of tauka Chikhaldara, Dist. Amravati</u>



### Window of Humanities : Donation of food, Clothing and Educational Materials to tribal <u>People of tauka Chikhaldara, Dist. Amravati</u>



### Window of Humanities : Donation of food, Clot