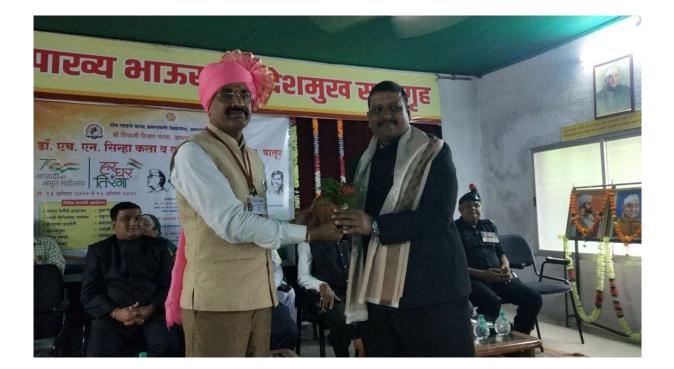

# Report of Institutional efforts/initiatives in providing an inclusive environment i.e., tolerance and harmony towards cultural, regional, linguistic, communal socioeconomic and other diversities.

Institution provides an inclusive environment for everyone with tolerance and harmony towards cultural, regional, linguistic, communal socio-economic and other diversities. The Institute for inculcating harmony and inclusiveness conducts many programs for the students. Cultural Committee organizes cultural fest is arranged every year in the month of December on the occasion of Birth Anniversary of Dr. Panjabrao Deshmukh. It's a three day program which provides platform to students for dance, drama, singing, acting etc.