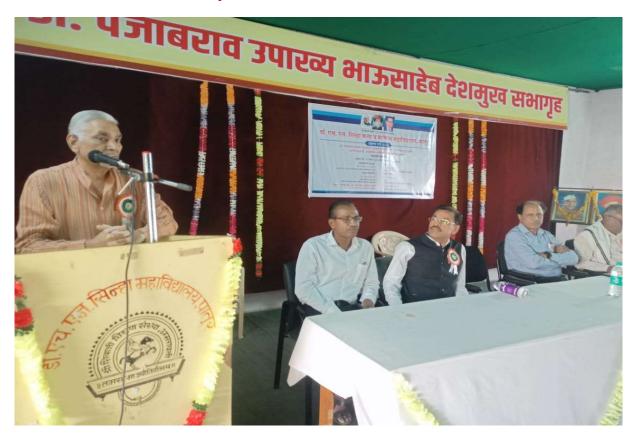

# Report of Institutional efforts/initiatives in providing an inclusive environment i.e., tolerance and harmony towards cultural, regional, linguistic, communal socioeconomic and other diversities.

Institution provides an inclusive environment for everyone with tolerance and harmony towards cultural, regional, linguistic, communal socio-economic and other diversities. The Institute for inculcating harmony and inclusiveness conducts many programs for the students. Cultural Committee organizes cultural fest is arranged every year in the month of December on the occasion of Birth Anniversary of Dr. Panjabrao Deshmukh. It's a three day program which provides platform to students for dance, drama, singing, acting etc.