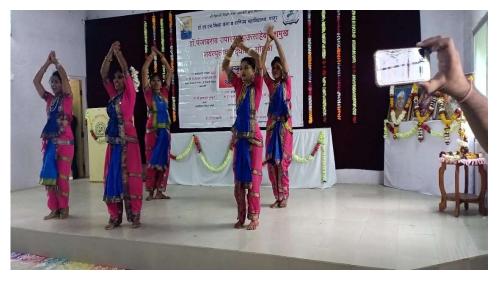

### **Events Showing Cultural Harmony**

# Report of Institutional efforts/initiatives in providing an inclusive environment i.e., tolerance and harmony towards cultural, regional, linguistic, communal socioeconomic and other diversities.

Institution provides an inclusive environment for everyone with tolerance and harmony towards cultural, regional, linguistic, communal socio-economic and other diversities. The Institute for inculcating harmony and inclusiveness conducts many programs for the students. Cultural Committee organizes cultural fest is arranged every year in the month of December on the occasion of Birth Anniversary of Dr. Panjabrao Deshmukh. It's a three day program which provides platform to students for dance, drama, singing, acting etc.

#### **Classical Dance**

Maharashtriyan Lavani Dance : Reflecting Local Culture

Dr. H. N. Sinha Arts and Commerce College, Patur