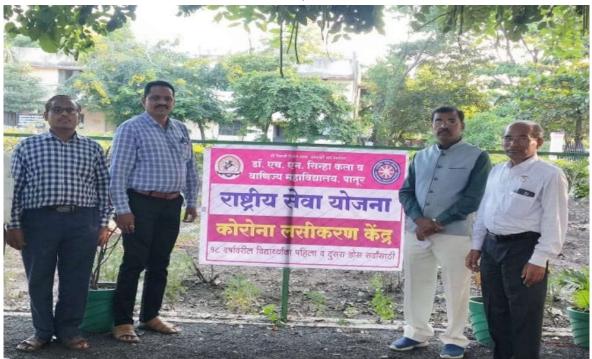

# **College Participation in Save Water Movement**

College organized Covid- 19 Vaccination camp on 25<sup>th</sup>, 27<sup>th</sup>&29<sup>th</sup> October 2021 for college students & society

Covid- 19 Vaccination 25<sup>th</sup>, 27<sup>th</sup>&29<sup>th</sup> October 2021