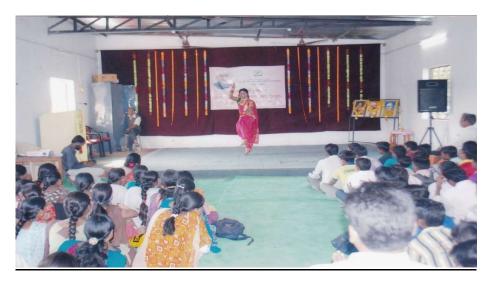

#### **Classical Dance**

Maharashtriyan Lavani Dance : Reflecting Local Culture

Dr. H. N. Sinha Arts and Commerce College, Patur