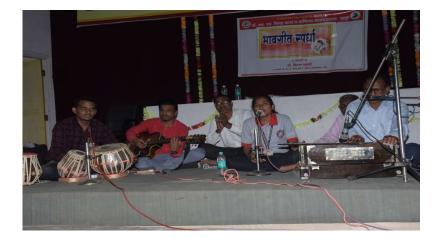

and other diversities.

Institution provides an inclusive environment for everyone with tolerance and harmony towards cultural, regional, linguistic, communal socio-economic and other diversities. The Institute for inculcating harmony and inclusiveness conducts many programs for the students. Cultural Committee organizes cultural fest is arranged every year in the month of December on the occasion of Birth Anniversary of Dr. Panjabrao Deshmukh. It's a three day program which provides platform to students for dance, drama, singing, acting etc.



#### **Classical Dance**

Maharashtriyan Lavani Dance : Reflecting Local Culture



Dr. H. N. Sinha Arts and Commerce College, Patur

#### 7.1.4

# Street Play



### <u>Cultural Programme – Drama-</u>





7.1.4

# Indian Music Programs













# **Rangoli Competition on Indian Culture**





# **Poster Exhibition**





**Exhibition of Indian Craft** 

7.1.4







### Anand Mela – Indian Food Culture



### Anand Mela – Indian Food Culture

7.1.4

# **Dish Decoration Competition – Indian Food Culture**



# **Event Showing Communal Harmony**

# Jal Pujan - River Water Worship





7.1.4



7.1.4





Page | 19









# Eradication of Vices and Pollution.. Holi Programm

Symbolic Holi of Vices





# **Events Showing Regional Harmony**

7.1.4

# <u>Har Ghar Tiranga Abhiyan</u>





# Rally on "Har Ghar Tiranga"



Veergatha Poster Competition on the occasion of "Aazadika Amrit Mahotsav"– 13<sup>th</sup> August 2022

# **Socio- Economical Harmony**

#### <u>Window of Humanities : Donation of food, Clothing</u> and Education