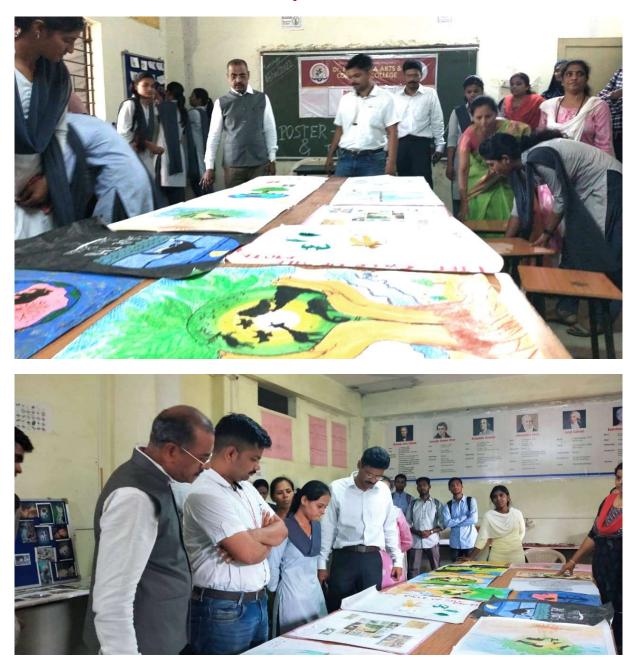

orkshop on<br>"Importance of<br>communication skill in<br>English"<br>Resource Person-<br>Mr.ShashinNabhare,<br>Director of Data & Analytics<br>at Novartis Pharmaceutical<br>US. | To make the<br>students<br>aware about<br>the<br>importance of<br>English<br>language. | 212                        | To make<br>students<br>well-verse in<br>English<br>language. |        |

Coordinator Internal Quality Assurance Cell Dr. H.N. Sinha Arts & Commerce College, PATUR



pal Dr.H.N. Sinha College Patur, Dist. Akola

# Institutional Initiatives in proivoding an inclusive <u>environment</u>

### Celebrationof Birth Anniversary of Dr. Panjabrao Deshmukh







Dr. H. N. Sinha Arts and Commerce College, Patur

# Wildlife Week 2<sup>nd</sup> to 8<sup>th</sup> August 2022

# Poster Competition on Wildlife







Dr. H. N. Sinha Arts and Commerce College, Patur



National Sports Day & Birth Anniversary of Mejor Dhannchand



देशोन्नती वृत्तसंकलन...

पातूर = स्थानिक डॉ. एच. एन. सिन्हा कला व वाणिज्य महाविद्यालयात मेजर ध्यानचंद यांच्या जंयती निमीत्त राष्ट्रीय क्रीडा दिन, माजी विद्यार्थी मेळावा, खेळाडू आणि माजी विद्यार्थ्यांचा कार्यक्रमाचे सत्कार समारंभाच्या आयोजन करण्यात आले होते.

कार्यक्रमाचे हि हि. आ. हशंगीबादे हे होते तर शंकरराव नाभरे. विजयसिंह गहिलोत. सिन्हा महाविद्यालयाचे प्राचार्य डॉ. किरण खंडारे, प्रा. सुरेश लूंगे, डॉ.अनिल देशमुख, समाधान गिरे, राजु उगले, भोजराज बायस, राजेंद्र बायस, गजाननराव खंडारे, गोविंदराव कुटे, मा. संजय सौंदळे, आनंद भिंगे, मोहन जाधव मंचावर उपस्थित होते.

कार्यक्रमाचे प्रास्तविक प्राचार्य डॉ. किरण खंडारे यांनी केले. प्रास्तविकामध्ये त्यांनी महाविद्यालयात रुजू झाल्यापा