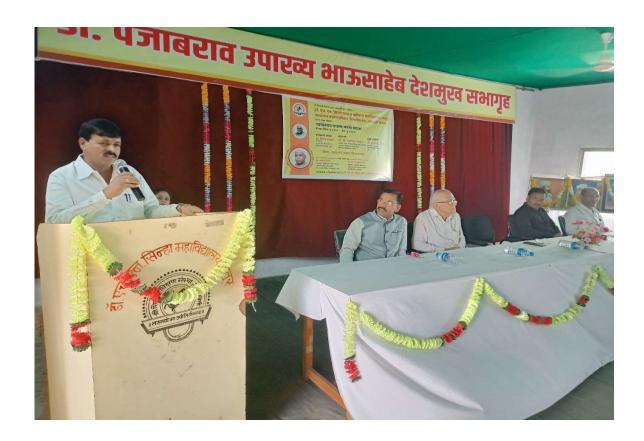

# Report of Institutional efforts/initiatives in providing an inclusive environment i.e., tolerance and harmony towards cultural, regional, linguistic, communal socioeconomic and other diversities.

Institution provides an inclusive environment for everyone with tolerance and harmony towards cultural, regional, linguistic, communal socio-economic and other diversities. The Institute for inculcating harmony and inclusiveness conducts many programs for the students. Cultural Committee organizes cultural fest is arranged every year in the month of December on the occasion of Birth Anniversary of Dr. Panjabrao Deshmukh. It's a three day program which provides platform to students for dance, drama, singing, acting etc.