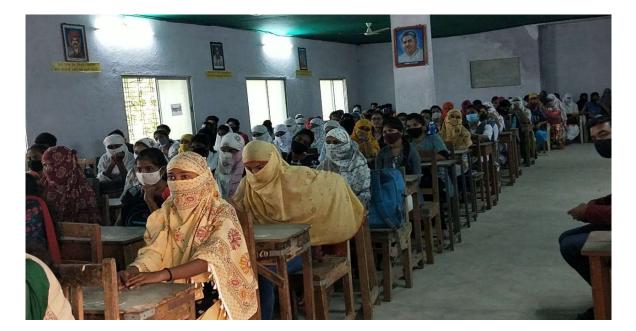

# **College Participation in Save Water Movement**

College organized Covid- 19 Vaccination camp on 25<sup>th</sup>, 27<sup>th</sup>&29<sup>th</sup> October 2021 for college students & society

Covid- 19 Vaccination 25<sup>th</sup>, 27<sup>th</sup>&29<sup>th</sup> October 2021