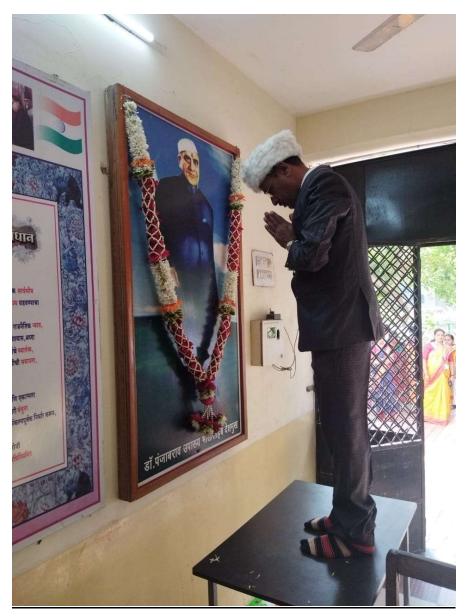

--------------------------------------|----------------------------|--------------------------------------------------------------|--------|
| One Day Workshop on<br>"Importance of<br>communication skill in<br>English"<br>Resource Person-<br>Mr.ShashinNabhare,<br>Director of Data & Analytics<br>at Novartis Pharmaceutical<br>US. | To make the<br>students<br>aware about<br>the<br>importance of<br>English<br>language. | 212                        | To make<br>students<br>well-verse in<br>English<br>language. |        |

Coordinator Internal Quality Assurance Cell Dr. H.N. Sinha Arts & Commerce College, PATUR



pal Dr.H.N. Sinha College Patur, Dist. Akola

# Institutional Initiatives in proivoding an inclusive <u>environment</u>

### Celebrationof Birth Anniversary of Dr. Panjabrao Deshmukh







Dr. H. N. Sinha Arts and Commerce College, Patur

# Wildlife Week 2<sup>nd</sup> to 8<sup>th</sup> August 2022

# Poster Competition on Wildlife







Dr. H. N. Sinha Arts and Commerce College, Patur



National Sports Day & Birth Anniversary of Mejor Dhannchand



देशोन्नती वृत्तसंकलन...

पातूर = स्थानिक डॉ. एच. एन. सिन्हा कला व वाणिज्य महाविद्यालयात मेजर ध्यानचंद यांच्या जंयती निमीत्त राष्ट्रीय क्रीडा दिन, माजी विद्यार्थी मेळावा, खेळाडू आणि माजी विद्यार्थ्यांचा कार्यक्रमाचे सत्कार समारंभाच्या आयोजन करण्यात आले होते.

कार्यक्रमाचे हि हि. आ. हशंगीबादे हे होते तर शंकरराव नाभरे. विजयसिंह गहिलोत. सिन्हा महाविद्यालयाचे प्राचार्य डॉ. किरण खंडारे, प्रा. सुरेश लूंगे, डॉ.अनिल देशमुख, समाधान गिरे, राजु उगले, भोजराज बायस, राजेंद्र बायस, गजाननराव खंडारे, गोविंदराव कुटे, मा. संजय सौंदळे, आनंद भ