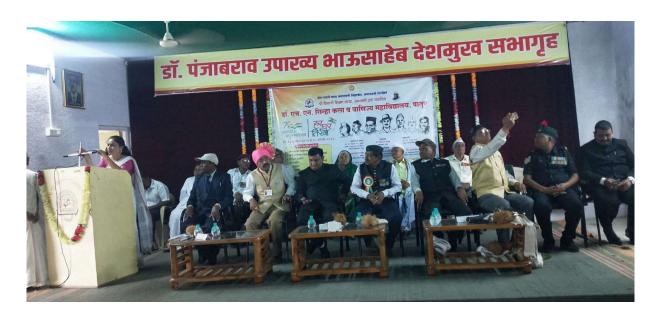

# Report of Institutional efforts/initiatives in providing an inclusive environment i.e., tolerance and harmony towards cultural, regional, linguistic, communal socioeconomic and other diversities.

Institution provides an inclusive environment for everyone with tolerance and harmony towards cultural, regional, linguistic, communal socio-economic and other diversities. The Institute for inculcating harmony and inclusiveness conducts many programs for the students. Cultural Committee organizes cultural fest is arranged every year in the month of December on the occasion of Birth Anniversary of Dr. Panjabrao Deshmukh. It's a three day program which provides platform to students for dance, drama, singing, acting etc.