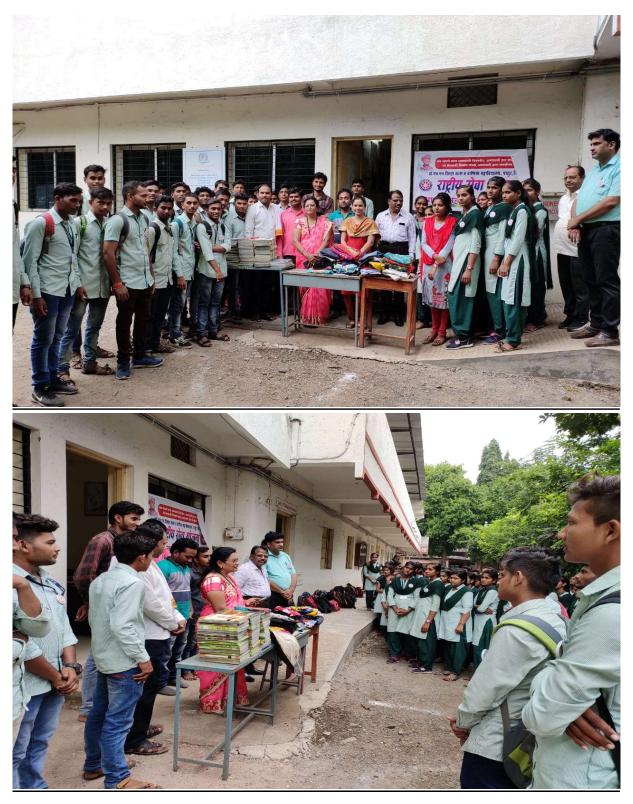

#### <u>Window of Humanities : Donation of food, Clothing</u> and Educational Materials to tribal <u>People of tauka Chikhaldara, Dist. Amravati</u>

### Window of Humanities : Donation of food, Clothing and Educational Materials to tribal <u>People of tauka Chikhaldara, Dist. Amravati</u>

### Window of Humanities : Donation of food, Clothing and Educational Materials to tribal <u>People of tauka Chikhaldara, Dist. Amravati</u>

Dr. H. N. Sinha Arts and Commerce College, Patur

#### Window of Humanities : Donation of food, Clothing and Educational Materials to tribal People of tauka Chikhaldara, Dist. Amravati