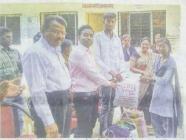

# 'माणुसकीच्या खिडकी'चे पातुरात उदघाटन

पातूर: चंचितांना मदत करण्याच्या उदात्त हेतूने डॉ. एच. एन. सिन्हा कलो वाणिज्य महाविद्यालयात माणुसकीच्या खिडकीचे उद्घाटन करण्यात आले. कार्यक्रमाच्या अध्यक्षस्थानी प्राचार्य डॉ. व्ही. एन. जायले होते तर उदघाटक म्हणून विवेकानंद विचारमंचचे अष्यक्ष राजेश ताले उपस्थित होते. प्रमुख अतिथी म्हणून प्रतीक ताले उपस्थित होते.

यावेळी प्रत्येक घटकाने जुने, नवे कपडे, पुस्तके, बहचा, गणवेश, बूट-चप्पल देऊन वंचितांना मदत चप्पल दऊन याचताना नवत करण्यासाठी ही माणुसकीची खिडकी उघडली, असे प्रतिपादन रासेयोच्या कार्यक्रमाधिकारी डॉ. ममता इंगोले यांनी केले. तुम्हाला गरज नसलेल्या बस्तू इथे आणून सोडा म्हणजे गरीब गरजू व्यक्तींना कामात येतील...हा उपक्रम नियमित सुरू राहील. आपण केलेली छोटीशी मदत इतरांसाठी मोठी ठरेल, तेव्हा सर्वांनी या उपक्रमात

दिली. या वेळी संचालन डॉ. ममता इंगोले यांनी तर आभार प्रा. अतुल सहभागी व्हावे, असे आवाहन प्राचाय डॉ. व्ही. एन. जायले यांनी अध्यक्षीय भाषणातून केले.

इतर साहित्य आमची संस्था आदिवासी बांधवांपर्यंत पोहचवेल, बहुसंख्य विद्यार्थी उपस्थित होते. याची हमी उद्घाटक राजेश ताले यांनी (प्रतिनिधी)