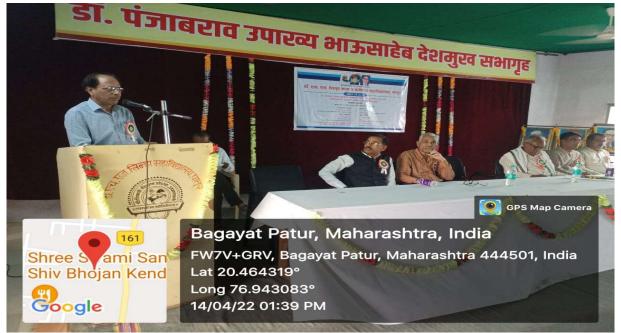

# Report of Institutional efforts/initiatives in providing an inclusive environment i.e., tolerance and harmony towards cultural, regional, linguistic, communal socioeconomic and other diversities.

Institution provides an inclusive environment for everyone with tolerance and harmony towards cultural, regional, linguistic, communal socio-economic and other diversities. The Institute for inculcating harmony and inclusiveness conducts many programs for the students. Cultural Committee organizes cultural fest is arranged every year in the month of December on the occasion of Birth Anniversary of Dr. Panjabrao Deshmukh. It's a three day program which provides platform to students for dance, drama, singing, acting etc.