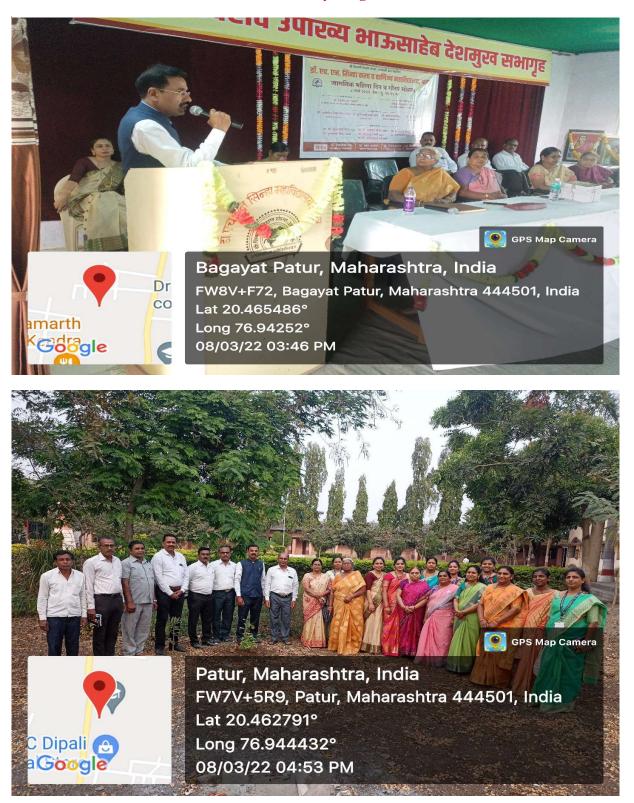

ऑगष्ट २१

प्राणी आहे. यानंतर कार्यक्रमाचे अध्यक्ष प्राचार्य डॉ. किरण खंडारे यांनी सांगीतले की, रक्षाबंधन म्हणजे भावाने बहिणीला, आणि बहिणीने भावाला दिलेले सुरक्षेचे बंधन होय. संस्थेद्वारा चांगल्या पद्धतीने जीवन जगण्याचा मार्ग आपल्याला मिळतो व आपण जीवनामध्ये यशस्वी होऊ शकतो, जीवनामध्ये सकारात्मक रीत्या बदल घडवन आण शकतो. यासाठी हे विचार आपण सर्वांनी आत्मसात करणे गरजेचे आहे असे सांगितले. कार्यक्रमाचे संचालन सांस्कृतिक समन्वयीका डॉ. दिपाली घोगरे यांनी तर आभार प्रदर्शन प्रा.कृणाल विंचरकर यांनी केले. कार्यक्रमासाठी महाविद्यालयातील सर्व शिक्षक व होत आहे.मनुष्य अत्यंत बुध्दीवान कर्मचारी उपस्थित होते.

Dr. H. N. Sinha Arts and Commerce College, Patur



# National Farmers Day- 23<sup>rd</sup> December 2021



#### **International women's Day**





#### International Women Day Programm. 8/3/2022.



Birth Anneversrry of Yashwantrao Chavan, First C.M. of Maharashtra.









# March 16, 2022

# 💿 जयंती सोहळ्यात राष्ट्रवादी नेते कृष्णा अंधारे यांचे प्रतिपादन र्थांसाढी यशवतराव चव्हाण प्रर

पालूर, दि. १५ प्रतिनिधी यजवंतराव शिक्षणाला सामाजिक आणि अत्यावश्यक सेवेचा एक भाग मानत, सर्व प्रगतीबी पालेमळे शिक्षणात आहेत, अशी त्यांची पक्की धारणा होती. विद्याच्यांसाठी ते प्रेरणादायां व्यक्तिमल होते असे प्रतिपादन राष्ट्रवादी कॉग्रेसचे नेते कृष्णा अंधारे पांनी येथे केले.

डॉ. एच. एन .सिन्ता कला व वाणिज्य महाविद्यालय व यशवंतराव चव्हाण प्रतिष्ठान, विभागीय केंद्र, अप्यस्रतेखालील यशवंतराव चव्हाण अमरावती पांच्या संयुक्त विद्यमाने प्रभारी प्राचार्य ही किरण खंडारे यांच्या



जयंती मोहळ्याचे आयोजन करण्यात आले होते. याप्रसंगी विचारपीठावर अमानकर, प्रा अतुल विखे, उपस्थीत

प्रमुख बक्ते महनून प्रा. राजाभाऊ देशमु